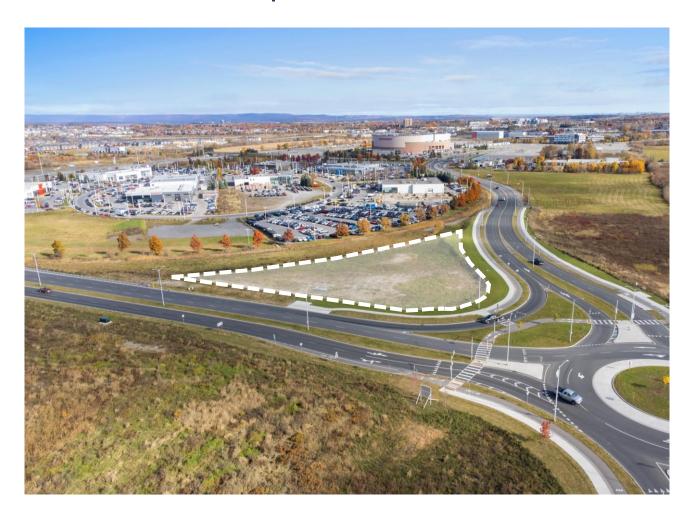

## High Profile Development Opportunity - Kanata West

1.692 Acres of Prime Mixed-Use Development Land

Situated in Ottawa's established Kanata West neighborhood, this property is adjacent to Kanata Palladium Auto Park, the Canadian Tire Centre, and Tanger Outlet Mall. The surrounding area is rapidly expanding, with new residential communities emerging nearby. With versatile zoning that allows for a wide range of uses, this property offers a unique opportunity for developers and investors alike.

## 2499 Palladium Drive | Overview

**Land Area:** 73,722 SF (1.692 Ac)

PIN: 044873092

Frontage: +/-815.62 ft

**Zoning:** GM22 [2423] H(12)

84,836 POPULATION\*

\$143,689 AVG HOUSEHOLD INCOME\*

39 MEDIAN AGE\*