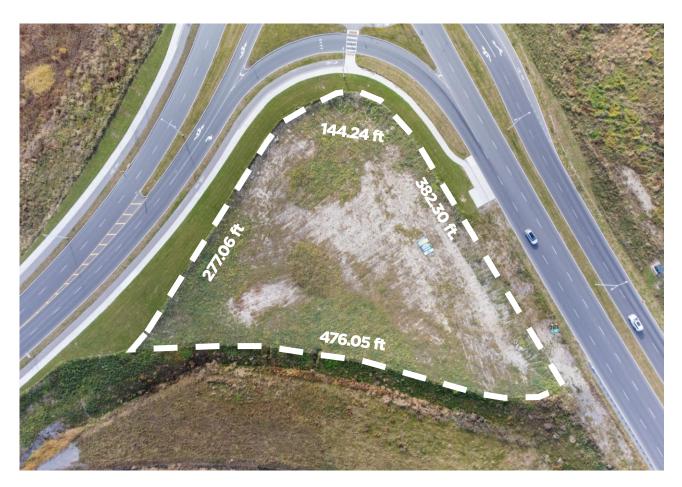

## 2499 Palladium Drive | Overview

**Land Area:** 73,722 SF (1.692 Ac)

PIN: 044873092

Frontage: +/-815.62 ft

**Zoning:** GM22 [2423] H(12)

84,836 POPULATION\*

\$143,689 AVG HOUSEHOLD INCOME\*

39 MEDIAN AGE\*