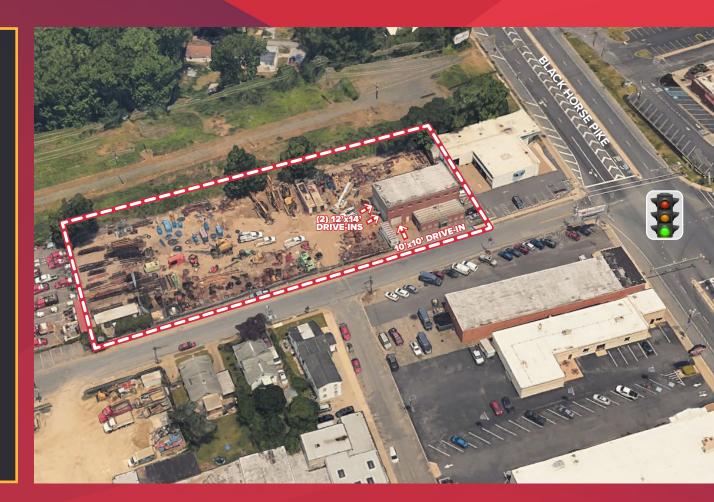

### **BUILDING DESCRIPTION**

- 4,500± SF warehouse building with outdoor storage yard
- 1.1 acre lot, fully fenced & lit
- 25' ceilings
- (2) 12'x14' drive-ins
- (1) 10'x10' drive-in
- 400a, 3 phase, 4 wire electric service
- Jib cranes
- Zoning code allows: Truck repair, laydown equipment yard
- Zoned I-1 Light Industrial.
   Uses include light industry and
   manufacturing, offices, wholesale
   businesses, warehouses, off-street
   parking
- Close proximity to I-295, I-76 and the Walt Whitman Bridge

## **26 W. MAIN STREET**

MOUNT EPHRAIM, NJ

BLACK HORSE (66') PIK (N.J.S.H. ROUTE NO.168