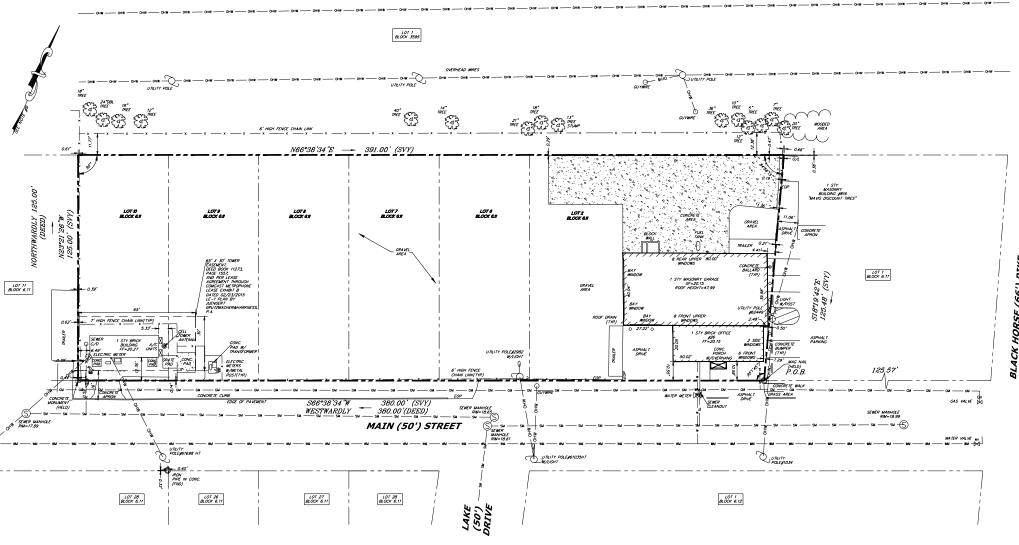

### **BUILDING DESCRIPTION**

- 4,500± SF warehouse building with outdoor storage yard
- 1.1 acre lot, fully fenced & lit
- 25' ceilings
- (2) 12'x14' drive-ins
- (1) 10'x10' drive-in
- 400a, 3 phase, 4 wire electric service
- Jib cranes
- Zoning code allows: Truck repair, laydown equipment yard
- Zoned I-1 Light Industrial.
   Uses include light industry and
   manufacturing, offices, wholesale
   businesses, warehouses, off-street
   parking
- Close proximity to I-295, I-76 and the Walt Whitman Bridge

## **26 W. MAIN STREET**

MOUNT EPHRAIM, NJ

BLACK HORSE (66') PIK (N.J.S.H. ROUTE NO.168