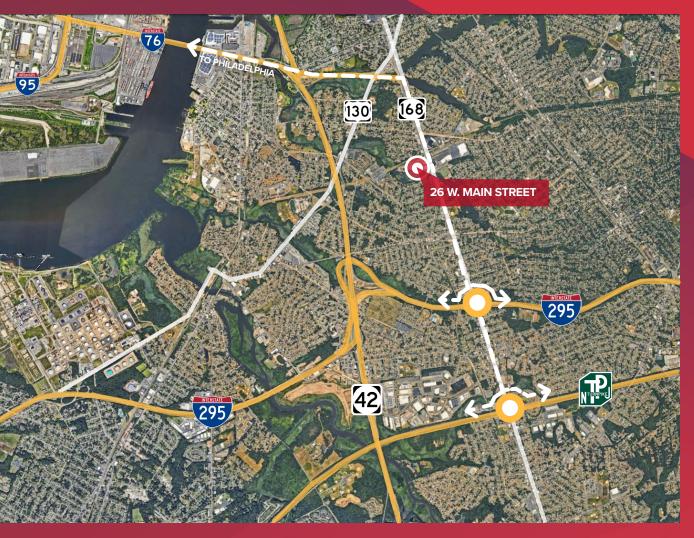

#### **Distance from**

| Route 130                  | 1.0 mi  |
|----------------------------|---------|
| I-295                      | 1.4 mi  |
| I-676                      | 1.6 mi  |
| NJ Turnpike (Exit 3)       | 2.3 mi  |
| Walt Whitman Bridge        | 2.3 mi  |
| I-95                       | 4.8 mi  |
| Center City Philadelphia   | 7.5 mi  |
| Philadelphia Int'l Airport | 10.0 mi |