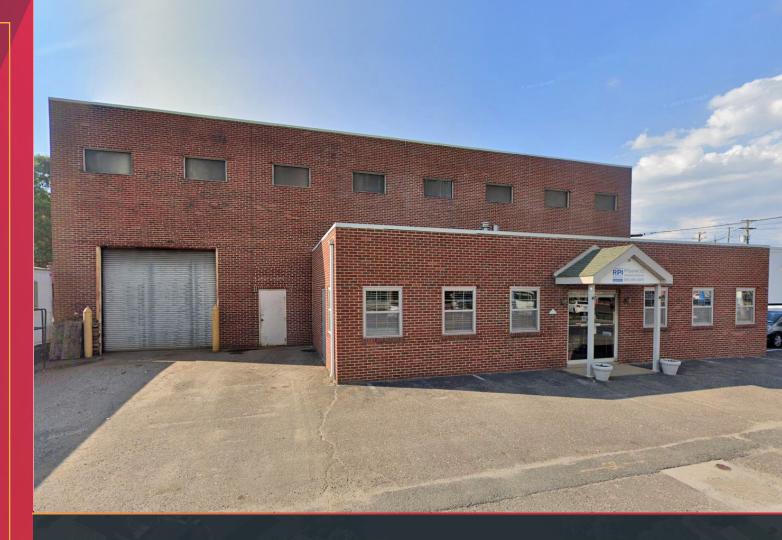

### **BUILDING DESCRIPTION**

- 4,500± SF warehouse building with outdoor storage yard
- 1.1 acre lot, fully fenced & lit
- 25' ceilings
- (2) 12'x14' drive-ins
- (1) 10'x10' drive-in
- 400a, 3 phase, 4 wire electric service
- Jib cranes
- Zoning code allows: Truck repair, laydown equipment yard
- Zoned I-1 Light Industrial.
   Uses include light industry and
   manufacturing, offices, wholesale
   businesses, warehouses, off-street
   parking
- Close proximity to I-295, I-76 and the Walt Whitman Bridge