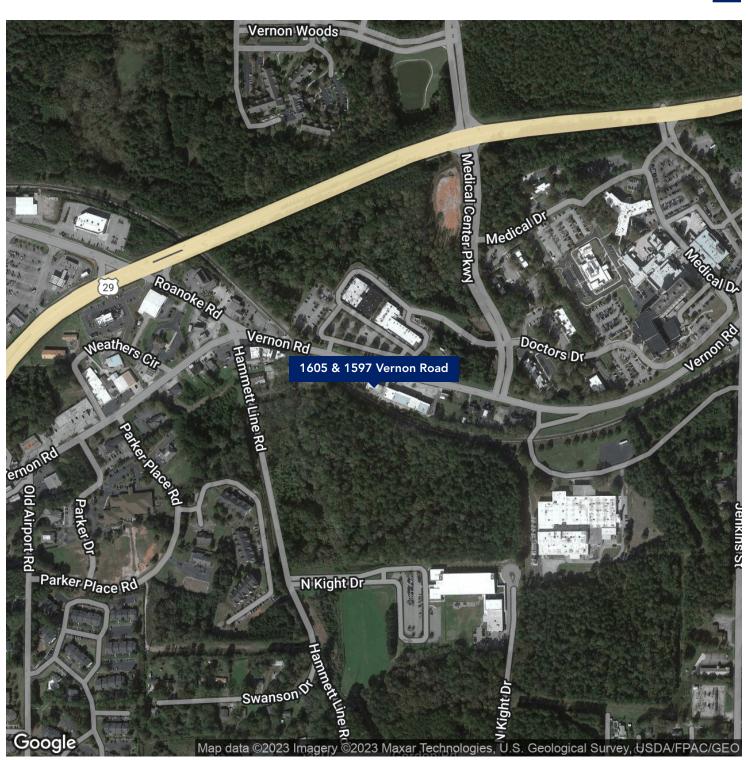

# **VERNON ROAD MEDICAL PLAZA**

1605 & 1597 Vernon Road, LaGrange, GA 30240

## **PROPERTY OVERVIEW**

The Vernon Road Medical Plaza in LaGrange is comprised of three separate buildings on Vernon Road, across from West Georgia Health Services and Medical Center Campus. The site has excellent visibility and multiple ingress/egress points.

### **PROPERTY HIGHLIGHTS**

- Excellent Visibility!
- Located in a High Traffic Area!

# **VERNON ROAD MEDICAL PLAZA**

1605 & 1597 Vernon Road, LaGrange, GA 30240

CBCWORLDWIDE.COM

Tripp Crawford 706 984 1251 tripp@cbckpdd.com

## VERNON ROAD MEDICAL PLAZA

1605 & 1597 Vernon Road, LaGrange, GA 30240

CBCWORLDWIDE.COM