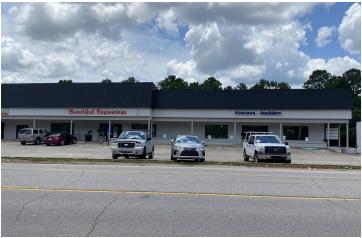

## **PROPERTY OVERVIEW**

The Vernon Road Medical Plaza in LaGrange is comprised of three separate buildings on Vernon Road, across from West Georgia Health Services and Medical Center Campus. The site has excellent visibility and multiple ingress/egress points.

### **PROPERTY HIGHLIGHTS**

- Excellent Visibility!
- Located in a High Traffic Area!