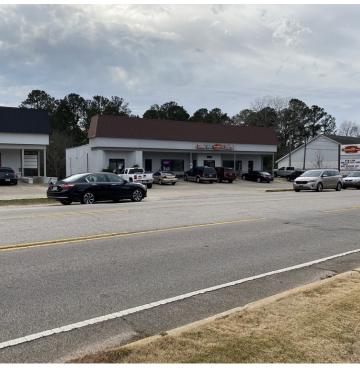

## **PROPERTY OVERVIEW**

The Vernon Road Medical Plaza in LaGrange is comprised of three separate buildings on Vernon Road, across from West Georgia Health Services and Medical Center Campus. The site has excellent visibility and multiple ingress/egress points.

### **PROPERTY HIGHLIGHTS**

- Excellent Visibility!
- Located in a High Traffic Area!