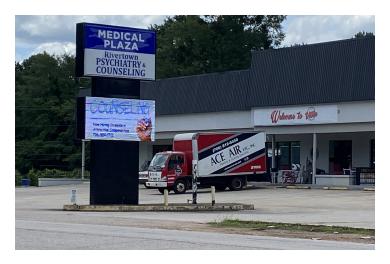

## **PROPERTY OVERVIEW**

The Vernon Road Medical Plaza in LaGrange is comprised of three separate buildings on Vernon Road, across from West Georgia Health Services and Medical Center Campus. The site has excellent visibility and multiple ingress/egress points.

### **PROPERTY HIGHLIGHTS**

- Excellent Visibility!
- Located in a High Traffic Area!