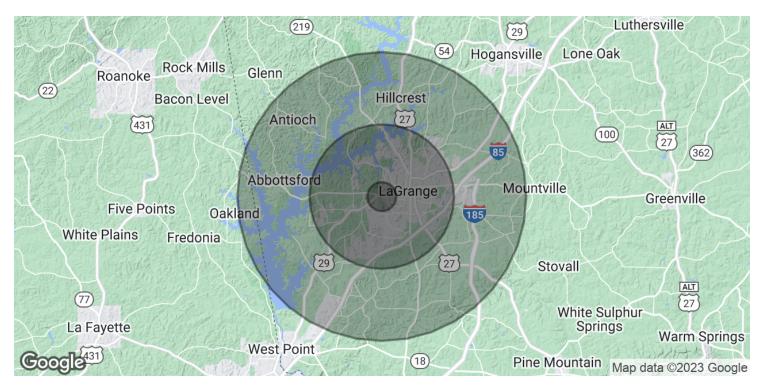

# **VERNON ROAD MEDICAL PLAZA**

1605 & 1597 Vernon Road, LaGrange, GA 30240

| POPULATION           | 1 MILE | 5 MILES | 10 MILES |
|----------------------|--------|---------|----------|
| Total Population     | 2,355  | 33,241  | 59,646   |
| Average age          | 38.0   | 35.4    | 35.7     |
| Average age (Male)   | 35.7   | 33.4    | 33.9     |
| Average age (Female) | 39.5   | 38.0    | 37.8     |
| HOUSEHOLDS & INCOME  | 1 MILE | 5 MILES | 10 MILES |
| Total households     | 928    | 12.107  | 21.480   |

| Total households    | 928       | 12,107    | 21,480    |
|---------------------|-----------|-----------|-----------|
| # of persons per HH | 2.5       | 2.7       | 2.8       |
| Average HH income   | \$42,596  | \$54,033  | \$54,204  |
| Average house value | \$213,017 | \$203,682 | \$168,190 |

 $<sup>^\</sup>star$  Demographic data derived from 2020 ACS - US Census

CBCWORLDWIDE.COM