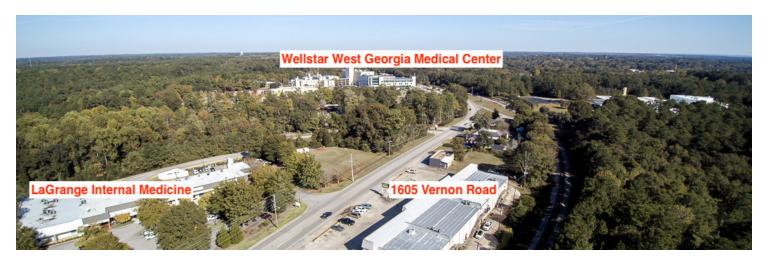

## **PROPERTY OVERVIEW**

The Vernon Road Medical Plaza in LaGrange is comprised of three separate buildings on Vernon Road, across from West Georgia Health Services and Medical Center Campus. The site has excellent visibility and multiple ingress/egress points.