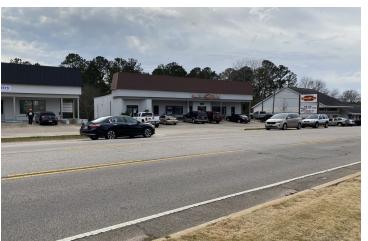

## **PROPERTY OVERVIEW**

The Vernon Road Medical Plaza in LaGrange is comprised of three separate buildings on Vernon Road, across from West Georgia Health Services and Medical Center Campus. The site has excellent visibility and multiple ingress/egress points.

### **PROPERTY HIGHLIGHTS**

- Excellent Visibility!
- Located in a High Traffic Area!