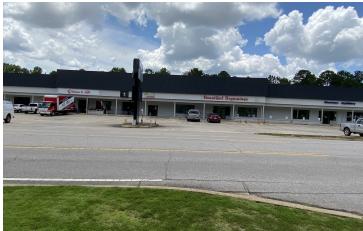

## **PROPERTY OVERVIEW**

The Vernon Road Medical Plaza in LaGrange is comprised of three separate buildings on Vernon Road, across from West Georgia Health Services and Medical Center Campus. The site has excellent visibility and multiple ingress/egress points.

### **PROPERTY HIGHLIGHTS**

- Excellent Visibility!
- Located in a High Traffic Area!