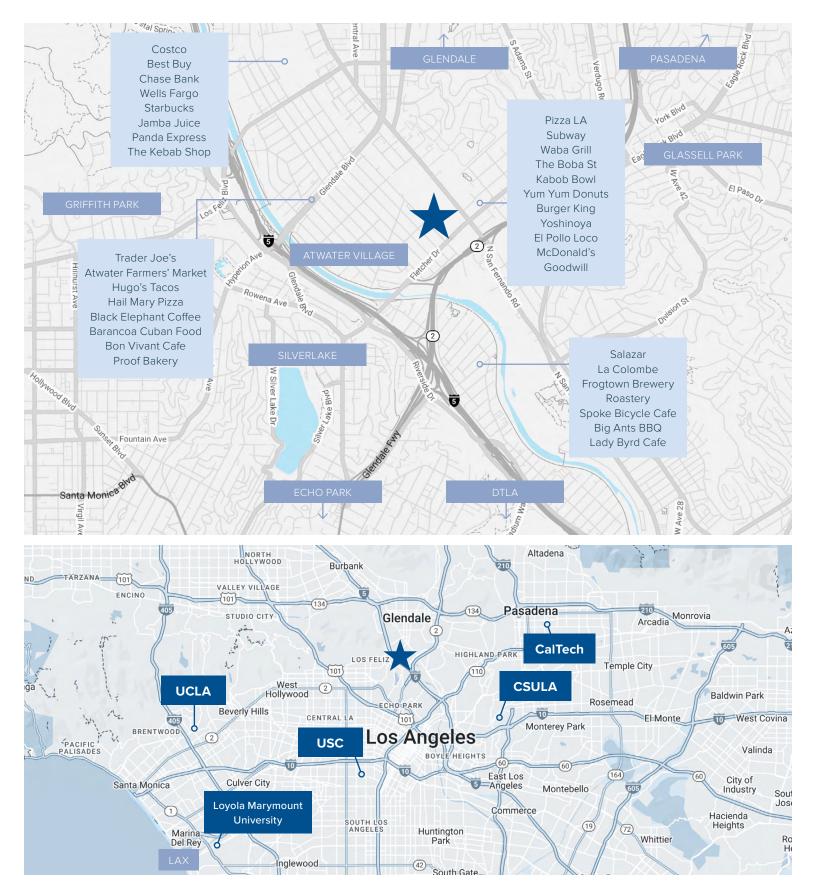

162 | 2,294 SF | сиѕтом  | CUSTOM DESIGN  Work with our on-site architecture team to design a custom space to suit your specific needs. We offer equipment sourcing to fit your price range. |              |                 |
| SUITE 155 | 1,143 SF | CUSTOM  |                                                                                                                                                                   |              |                 |
| SUITE 134 | 817 SF   | CUSTOM  |                                                                                                                                                                   |              |                 |



## **FLOOR PLAN**

3191 CASITAS AVE., LOS ANGELES, CA





## LOCATION

3191 CASITAS AVE., LOS ANGELES, CA





## LEASING INFORMATION



#### **Patrick Church**

RE Lic: #01419710 patrick.church@jll.com 213 239 6306

#### Alexandra Sesi

RE Lic: #02115753 alexandra.sesi@jll.com 310 890 2163

3191 CASITAS AVE., LOS ANGELES, CA

Although information has been obtained from sources deemed reliable, JLL does not make any guarantees, warranties or representations, express or implied, as to the completeness or accuracy as to the information contained herein. Any projections, opinions, assumptions or estimates used are for example only. There may be differences between projected and actual results, and those differences may be material. JLL does not accept any liability for any loss or damage suffered by any party resulting from reliance on this information. If the recipient of this information has sig