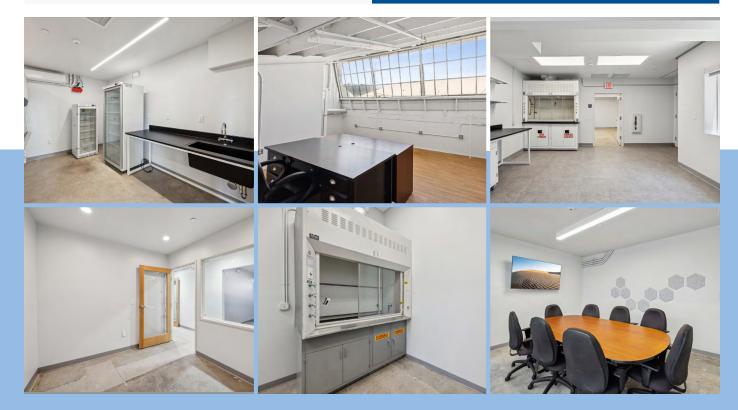

### TURNKEY LAB & OFFICE

- ♦ Private, move-in ready lab and office suites
- Flexible designs can accommodate a wide range of scientific programs
- Lab benches, freezers, refrigerators, biosafety cabinets, fume hoods, desks and office chairs included
- ♦ Environmentally conscious design
- $\Diamond$  Options from ±1500 to 3600 SF

## FULLY CUSTOMIZABLE

- Customizable suites are available from ±800 to 2000 SF
- ♦ Lab-ready infrastructure
- ♦ On-site design consultation
- Managed buildout
- ♦ Procurement support