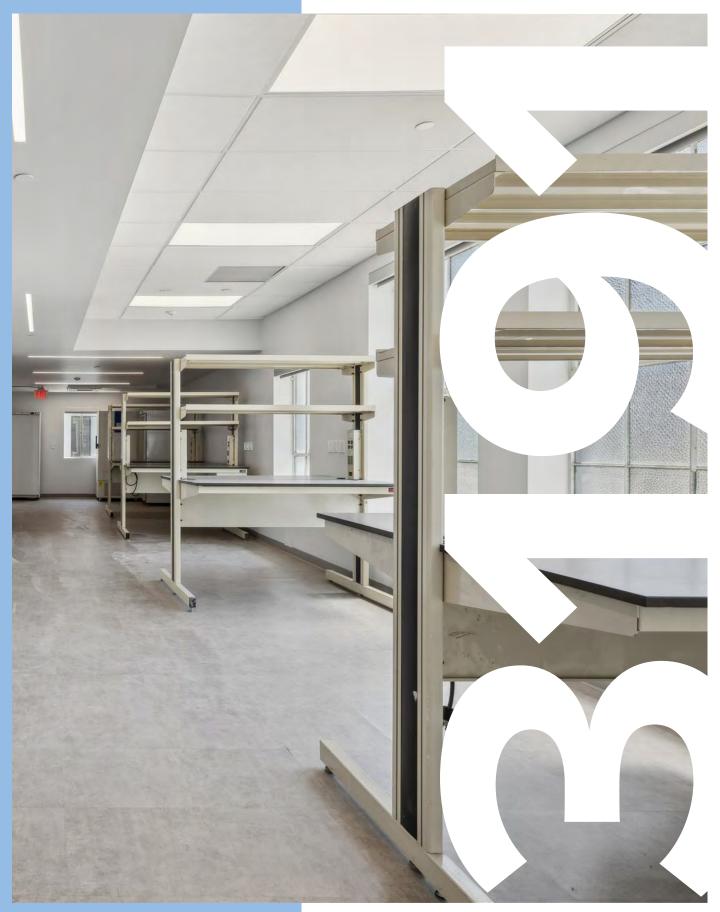

### TURNKEY LAB & OFFICE

- ♦ Private, move-in ready lab and office suites
- Flexible designs can accommodate a wide range of scientific programs
- Lab benches, freezers, refrigerators, biosafety cabinets, fume hoods, desks and office chairs included
- ♦ Environmentally conscious design
- $\Diamond$  Options from ±1500 to 3600 SF

## FULLY CUSTOMIZABLE

- Customizable suites are available from ±800 to 2000 SF
- ♦ Lab-ready infrastructure
- ♦ On-site design consultation
- Managed buildout
- ♦ Procurement support