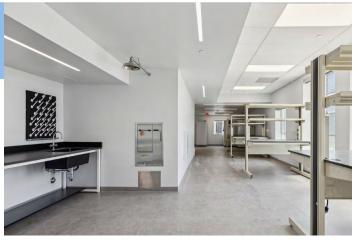

### TURNKEY LAB & OFFICE

- ♦ Private, move-in ready lab and office suites
- Flexible designs can accommodate a wide range of scientific programs
- Lab benches, freezers, refrigerators, biosafety cabinets, fume hoods, desks and office chairs included
- ♦ Environmentally conscious design
- $\Diamond$  Options from ±1500 to 3600 SF

## FULLY CUSTOMIZABLE

- Customizable suites are available from ±800 to 2000 SF
- ♦ Lab-ready infrastructure
- ♦ On-site design consultation
- Managed buildout
- ♦ Procurement support