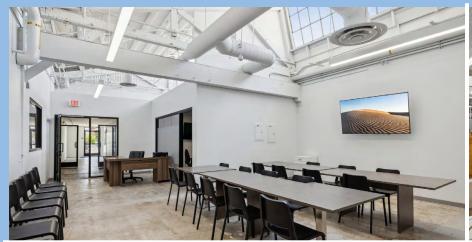

### TURNKEY LAB & OFFICE

- ♦ Private, move-in ready lab and office suites
- Flexible designs can accommodate a wide range of scientific programs
- Lab benches, freezers, refrigerators, biosafety cabinets, fume hoods, desks and office chairs included
- ♦ Environmentally conscious design
- $\Diamond$  Options from ±1500 to 3600 SF

## FULLY CUSTOMIZABLE

- Customizable suites are available from ±800 to 2000 SF
- ♦ Lab-ready infrastructure
- ♦ On-site design consultation
- Managed buildout
- ♦ Procurement support