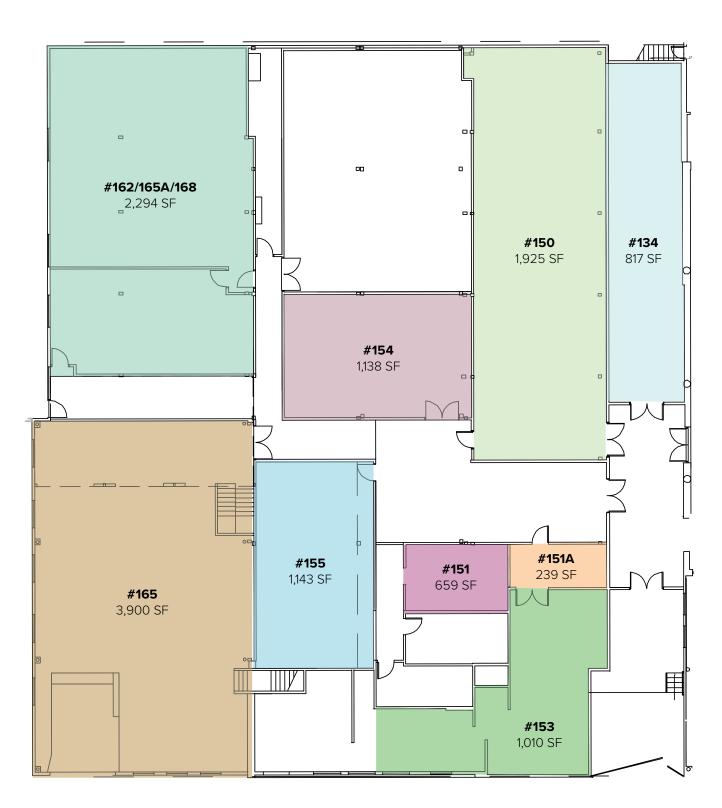

## **AVAILABLE SUITES**

## OFFERING SHORT AND LONG TERM AGREEMENTS

|           | SIZE     | STATUS  | BIOSAFETY<br>CABINETS                                                                                                                                             | FUME<br>HOOD | COLD<br>STORAGE |
|-----------|----------|---------|-------------------------------------------------------------------------------------------------------------------------------------------------------------------|--------------|-----------------|
| SUITE 165 | 3,900 SF | TURNKEY | 2                                                                                                                                                                 | Y            | Y               |
| SUITE 150 | 1,925 SF | TURNKEY | 3                                                                                                                                                                 | N            | Υ               |
| SUITE 153 | 1,010 SF | TURNKEY | 0                                                                                                                                                                 | Y            | Y               |
| SUITE 162 | 2,294 SF | сиѕтом  | CUSTOM DESIGN  Work with our on-site architecture team to design a custom space to suit your specific needs. We offer equipment sourcing to fit your price range. |              |                 |
| SUITE 155 | 1,143 SF | CUSTOM  |                                                                                                                                                                   |              |                 |
| SUITE 134 | 817 SF   | CUSTOM  |                                                                                                                                                                   |              |                 |

## **FLOOR PLAN**

3191 CASITAS AVE., LOS ANGELES, CA