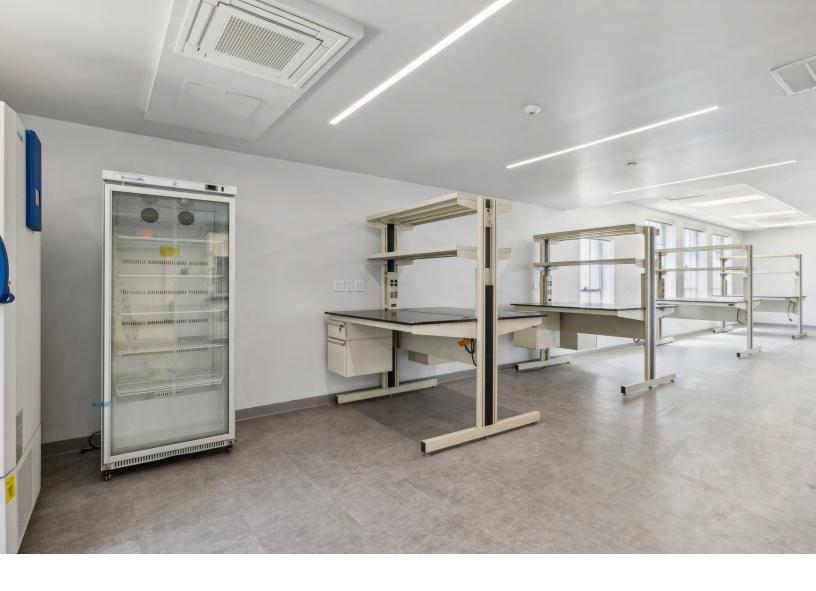

### TURNKEY LAB & OFFICE

- ♦ Private, move-in ready lab and office suites
- Flexible designs can accommodate a wide range of scientific programs
- Lab benches, freezers, refrigerators, biosafety cabinets, fume hoods, desks and office chairs included
- ♦ Environmentally conscious design
- $\Diamond$  Options from ±1500 to 3600 SF

## FULLY CUSTOMIZABLE

- Customizable suites are available from ±800 to 2000 SF
- ♦ Lab-ready infrastructure
- ♦ On-site design consultation
- Managed buildout
- ♦ Procurement support