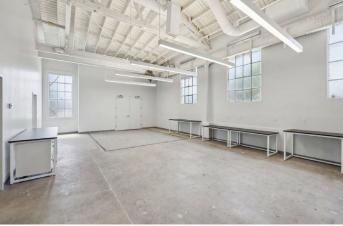

### TURNKEY LAB & OFFICE

- ♦ Private, move-in ready lab and office suites
- Flexible designs can accommodate a wide range of scientific programs
- Lab benches, freezers, refrigerators, biosafety cabinets, fume hoods, desks and office chairs included
- ♦ Environmentally conscious design
- $\Diamond$  Options from ±1500 to 3600 SF

## FULLY CUSTOMIZABLE

- Customizable suites are available from ±800 to 2000 SF
- ♦ Lab-ready infrastructure
- ♦ On-site design consultation
- Managed buildout
- ♦ Procurement support