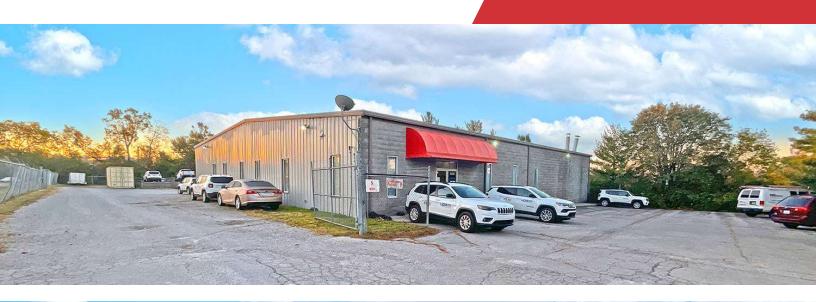

## Office/Warehouse Building

2285 Frankfort Ct Lexington, Kentucky 40510

#### **Property Highlights**

- · Great Sublease Opportunity!
- +/-8,032 SF office/warehouse building on +/-1.575 AC
- Existing lease expires 1/31/2026
- Conveniently located just off Old Frankfort Pike near New Circle Road in the northwest industrial corridor
- +/-1 AC of fenced outdoor storage
- · Office space includes 4 offices, kitchenette and restrooms
- · 18 parking spaces in front parking lot
- 1 dock height door and ramp on the back side of the building
- · Warehouse is not heated
- 16' clear ceiling height with clear span building and heavy power
- Zoned I-1, Light Industrial
- Rental Rate: \$8.50 PSF NNN