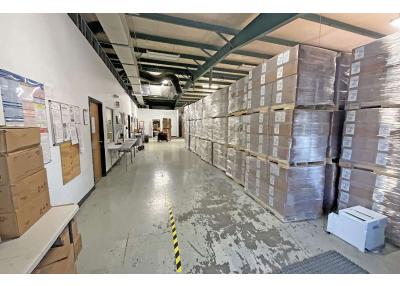

#### **Property Highlights**

- · Great Sublease Opportunity!
- +/-8,032 SF office/warehouse building on +/-1.575 AC
- Existing lease expires 1/31/2026
- Conveniently located just off Old Frankfort Pike near New Circle Road in the northwest industrial corridor
- +/-1 AC of fenced outdoor storage
- · Office space includes 4 offices, kitchenette and restrooms
- · 18 parking spaces in front parking lot
- 1 dock height door and ramp on the back side of the building
- · Warehouse is not heated
- 16' clear ceiling height with clear span building and heavy power
- Zoned I-1, Light Industrial
- Rental Rate: \$8.50 PSF NNN