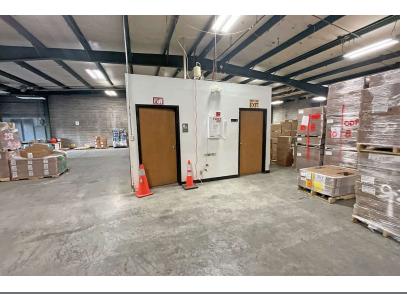

#### **Property Highlights**

- · Great Sublease Opportunity!
- +/-8,032 SF office/warehouse building on +/-1.575 AC
- Existing lease expires 1/31/2026
- Conveniently located just off Old Frankfort Pike near New Circle Road in the northwest industrial corridor
- +/-1 AC of fenced outdoor storage
- · Office space includes 4 offices, kitchenette and restrooms
- · 18 parking spaces in front parking lot
- 1 dock height door and ramp on the back side of the building
- · Warehouse is not heated
- 16' clear ceiling height with clear span building and heavy power
- Zoned I-1, Light Industrial
- Rental Rate: \$8.50 PSF NNN