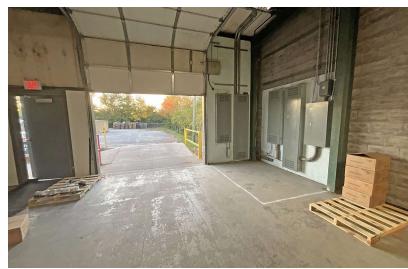

#### **Property Highlights**

- · Great Sublease Opportunity!
- +/-8,032 SF office/warehouse building on +/-1.575 AC
- Existing lease expires 1/31/2026
- Conveniently located just off Old Frankfort Pike near New Circle Road in the northwest industrial corridor
- +/-1 AC of fenced outdoor storage
- · Office space includes 4 offices, kitchenette and restrooms
- · 18 parking spaces in front parking lot
- 1 dock height door and ramp on the back side of the building
- · Warehouse is not heated
- 16' clear ceiling height with clear span building and heavy power
- Zoned I-1, Light Industrial
- Rental Rate: \$8.50 PSF NNN