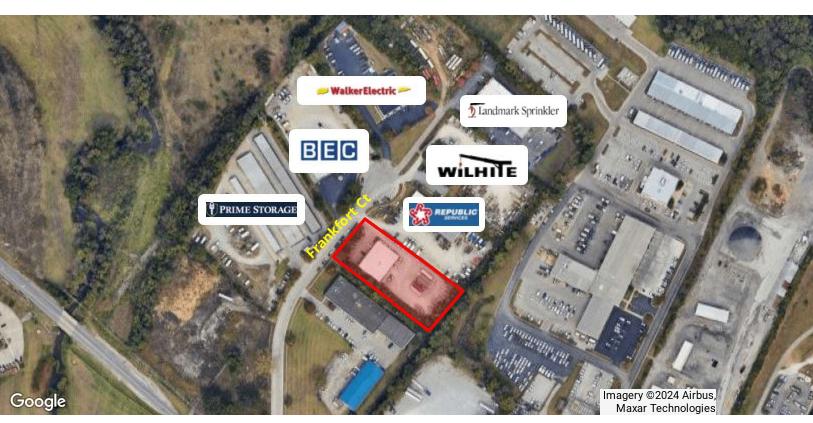

## Office/Warehouse Building

2285 Frankfort Ct Lexington, Kentucky 40510

#### **Property Highlights**

- · Great Sublease Opportunity!
- +/-8,032 SF office/warehouse building on +/-1.575 AC
- Existing lease expires 1/31/2026
- Conveniently located just off Old Frankfort Pike near New Circle Road in the northwest industrial corridor
- +/-1 AC of fenced outdoor storage
- · Office space includes 4 offices, kitchenette and restrooms
- · 18 parking spaces in front parking lot
- 1 dock height door and ramp on the back side of the building
- · Warehouse is not heated
- 16' clear ceiling height with clear span building and heavy power
- Zoned I-1, Light Industrial
- Rental Rate: \$8.50 PSF NNN