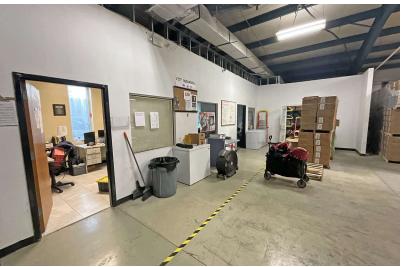

#### **Property Highlights**

- · Great Sublease Opportunity!
- +/-8,032 SF office/warehouse building on +/-1.575 AC
- Existing lease expires 1/31/2026
- Conveniently located just off Old Frankfort Pike near New Circle Road in the northwest industrial corridor
- +/-1 AC of fenced outdoor storage
- · Office space includes 4 offices, kitchenette and restrooms
- · 18 parking spaces in front parking lot
- 1 dock height door and ramp on the back side of the building
- · Warehouse is not heated
- 16' clear ceiling height with clear span building and heavy power
- Zoned I-1, Light Industrial
- Rental Rate: \$8.50 PSF NNN