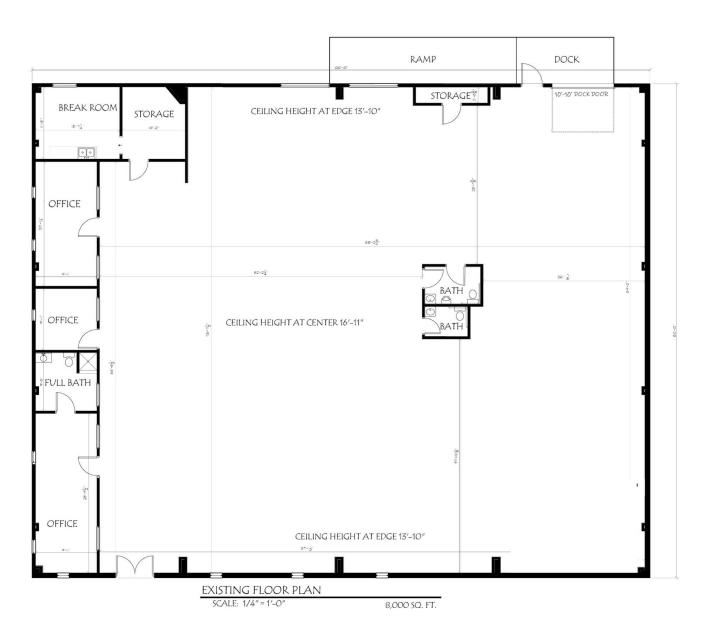

#### **Property Highlights**

- · Great Sublease Opportunity!
- +/-8,032 SF office/warehouse building on +/-1.575 AC
- Existing lease expires 1/31/2026
- Conveniently located just off Old Frankfort Pike near New Circle Road in the northwest industrial corridor
- +/-1 AC of fenced outdoor storage
- · Office space includes 4 offices, kitchenette and restrooms
- · 18 parking spaces in front parking lot
- 1 dock height door and ramp on the back side of the building
- · Warehouse is not heated
- 16' clear ceiling height with clear span building and heavy power
- Zoned I-1, Light Industrial
- Rental Rate: \$8.50 PSF NNN

Space

**Building** 

Rate

Size

\$8.50 SF/yr 8,032 SF

For More Information

Bruce R. Isaac, SIOR, CCIM

Senior Vice President O: 859 422 4403