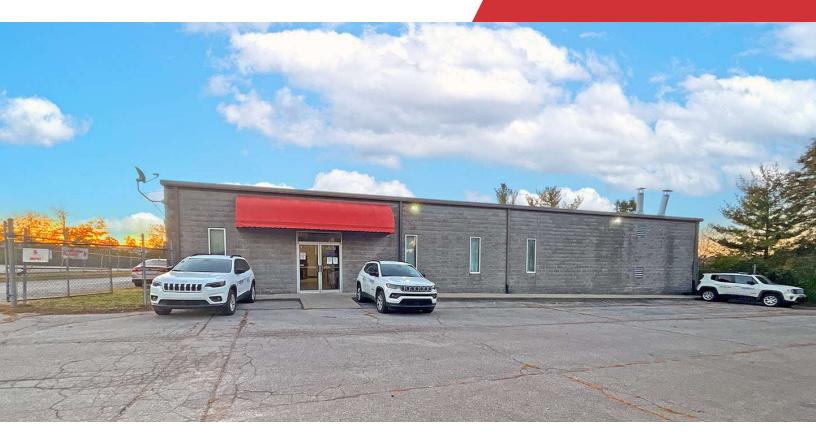

## Office/Warehouse Building

2285 Frankfort Ct Lexington, Kentucky 40510

#### **Property Highlights**

- · Great Sublease Opportunity!
- +/-8,032 SF office/warehouse building on +/-1.575 AC
- Existing lease expires 1/31/2026
- Conveniently located just off Old Frankfort Pike near New Circle Road in the northwest industrial corridor
- +/-1 AC of fenced outdoor storage
- · Office space includes 4 offices, kitchenette and restrooms
- · 18 parking spaces in front parking lot
- 1 dock height door and ramp on the back side of the building
- · Warehouse is not heated
- 16' clear ceiling height with clear span building and heavy power
- Zoned I-1, Light Industrial
- Rental Rate: \$8.50 PSF NNN