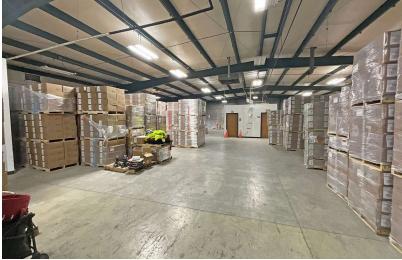

#### **Property Highlights**

- · Great Sublease Opportunity!
- +/-8,032 SF office/warehouse building on +/-1.575 AC
- Existing lease expires 1/31/2026
- Conveniently located just off Old Frankfort Pike near New Circle Road in the northwest industrial corridor
- +/-1 AC of fenced outdoor storage
- · Office space includes 4 offices, kitchenette and restrooms
- · 18 parking spaces in front parking lot
- 1 dock height door and ramp on the back side of the building
- · Warehouse is not heated
- 16' clear ceiling height with clear span building and heavy power
- Zoned I-1, Light Industrial
- Rental Rate: \$8.50 PSF NNN