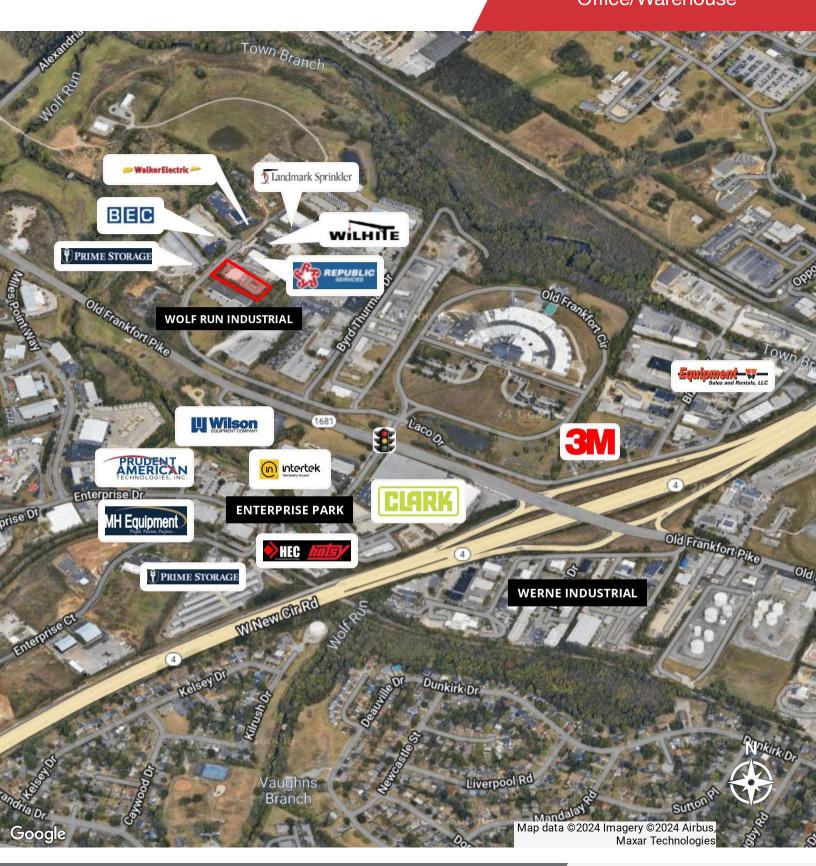

#### **Property Highlights**

- · Great Sublease Opportunity!
- +/-8,032 SF office/warehouse building on +/-1.575 AC
- Existing lease expires 1/31/2026
- Conveniently located just off Old Frankfort Pike near New Circle Road in the northwest industrial corridor
- +/-1 AC of fenced outdoor storage
- · Office space includes 4 offices, kitchenette and restrooms
- · 18 parking spaces in front parking lot
- 1 dock height door and ramp on the back side of the building
- · Warehouse is not heated
- 16' clear ceiling height with clear span building and heavy power
- Zoned I-1, Light Industrial
- Rental Rate: \$8.50 PSF NNN