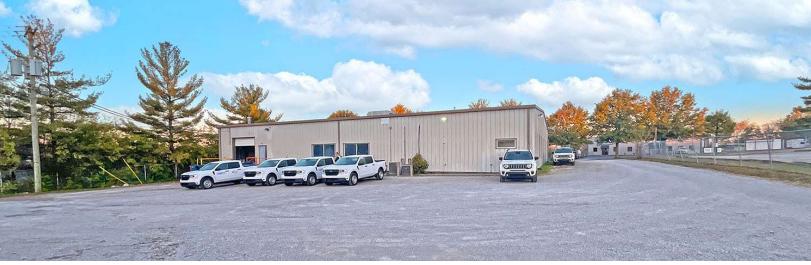

## Office/Warehouse Building

2285 Frankfort Ct Lexington, Kentucky 40510

#### **Property Highlights**

- · Great Sublease Opportunity!
- +/-8,032 SF office/warehouse building on +/-1.575 AC
- Existing lease expires 1/31/2026
- Conveniently located just off Old Frankfort Pike near New Circle Road in the northwest industrial corridor
- +/-1 AC of fenced outdoor storage
- · Office space includes 4 offices, kitchenette and restrooms
- · 18 parking spaces in front parking lot
- 1 dock height door and ramp on the back side of the building
- · Warehouse is not heated
- 16' clear ceiling height with clear span building and heavy power
- Zoned I-1, Light Industrial
- Rental Rate: \$8.50 PSF NNN