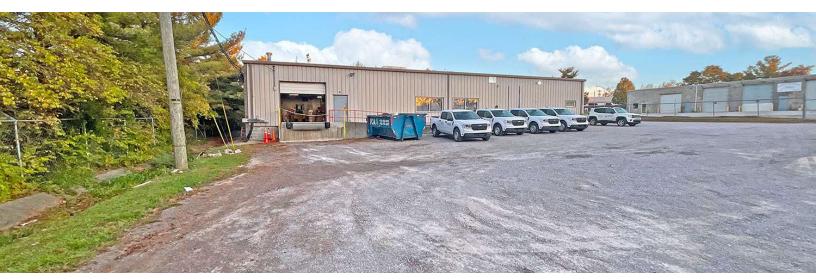

## Office/Warehouse Building

2285 Frankfort Ct Lexington, Kentucky 40510

#### **Property Highlights**

- · Great Sublease Opportunity!
- +/-8,032 SF office/warehouse building on +/-1.575 AC
- Existing lease expires 1/31/2026
- Conveniently located just off Old Frankfort Pike near New Circle Road in the northwest industrial corridor
- +/-1 AC of fenced outdoor storage
- · Office space includes 4 offices, kitchenette and restrooms
- · 18 parking spaces in front parking lot
- 1 dock height door and ramp on the back side of the building
- · Warehouse is not heated
- 16' clear ceiling height with clear span building and heavy power
- Zoned I-1, Light Industrial
- Rental Rate: \$8.50 PSF NNN