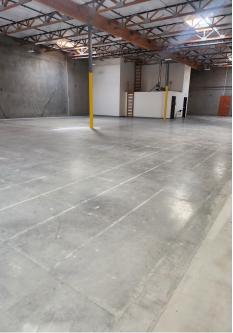

## **ADDITIONAL PHOTOS**

#### **Property Highlights**

- New construction, never occupied
- Exclusive parking spaces
- Turn-key office 2 private/1 reception/office
- 400A, 120/208 V electrical power
- Approximately 16' clearance height
- · LED lighting and plenty of skylights
- Ground level door = 12' x 12'
- Sprinklered building