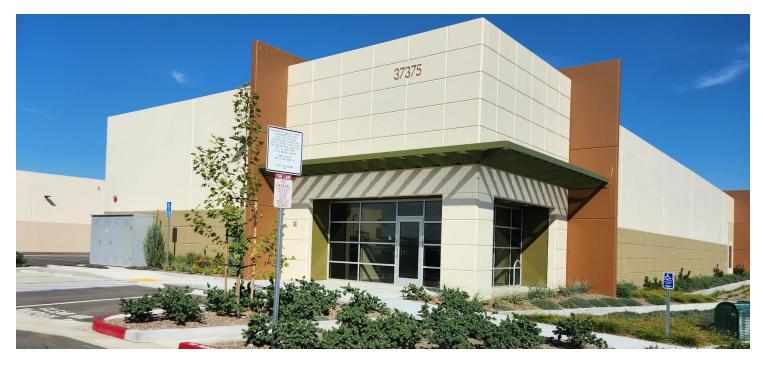

# **NEW INDUSTRIAL BUILDING** FOR LEASE

# **37375 INDUSTRY WAY** MURRIETA, CALIFORNIA 92563

#### **Property Highlights**

- New construction, never occupied
- Exclusive parking spaces
- Turn-key office 2 private/1 reception/office
- 400A, 120/208 V electrical power
- Approximately 16' clearance height
- · LED lighting and plenty of skylights
- Ground level door = 12' x 12'
- Sprinklered building

#### **Property Overview**

Great location, fronts Industry Way Part of French Valley Airport Center Approximately 8 minutes from I-215 15 private parking stalls., a parking spot can be equipped for EV charging