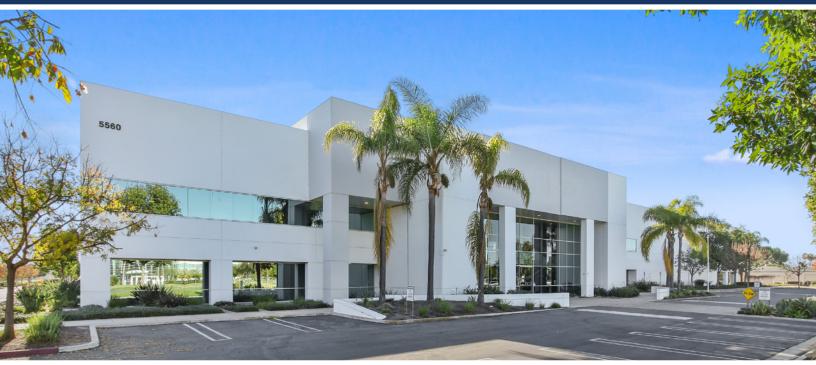

# 5560 Katella Avenue ±215,000 SF FOR LEASE CYPRESS :: CALIFORNIA

**Another Quality Project By** WARLAND INVESTMENTS

**BRIAN DEREVERE** RYAN PETERSON Senior Vice President Lic. 00885755

+1 714 371 9224 brian.derevere@cbre.com

# PROPERTY FEATURES

±215,000 Total Building SF

±24,000 SF 2-Story Office

±9.3 Acre Parcel

Four (4) Grade Level Doors

Nineteen (19) Dock High Loading Doors

**ESFR Sprinklers** 

30' Minimum Clearance

Secure Truck Court

Power: 3,000 Amps, 277/480 Volts

**Elevator Served** 

Seventeen (17) Trailer Storage Stalls

Skylights

236-Car Parking

Located in Cypress, at the border of Los Angeles and Orange County

Close proximity to 405, 22 and 605 Freeways