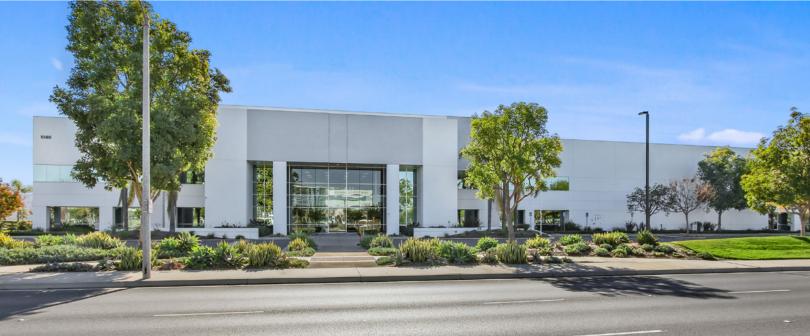

# 5560 Katella Avenue ±215,000 SF FOR LEASE CYPRESS :: CALIFORNIA

**Another Quality Project By** WARLAND INVESTMENTS

**BRIAN DEREVERE** RYAN PETERSON Senior Vice President Lic. 00885755

+1 714 371 9224 brian.derevere@cbre.com

# PROPERTY FEATURES

±215,000 Total Building SF

±24,000 SF 2-Story Office

±9.3 Acre Parcel

Four (4) Grade Level Doors

Nineteen (19) Dock High Loading Doors

**ESFR Sprinklers** 

30' Minimum Clearance

Secure Truck Court

Power: 3,000 Amps, 277/480 Volts

**Elevator Served** 

Seventeen (17) Trailer Storage Stalls

Skylights

236-Car Parking

Located in Cypress, at the border of Los Angeles and Orange County

Close proximity to 405, 22 and 605 Freeways