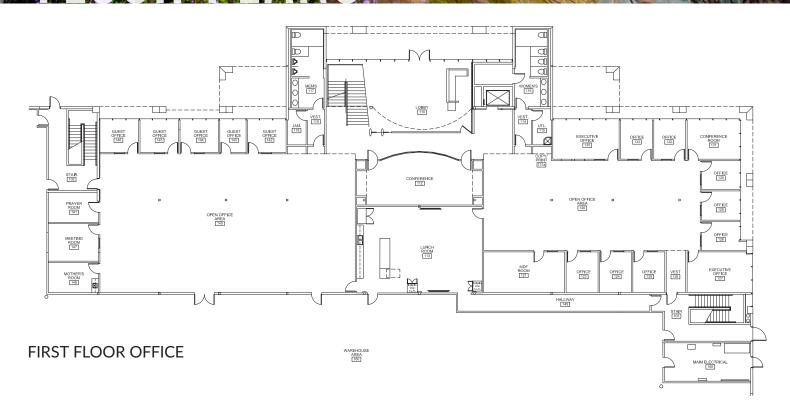

# FIOAR PIANS

# FLOOR PLANS

CYPRESS :: CALIFORNIA

# PROPERTY FEATURES

±215,000 Total Building SF

±24,000 SF 2-Story Office

±9.3 Acre Parcel

Four (4) Grade Level Doors

Nineteen (19) Dock High Loading Doors

**ESFR Sprinklers** 

30' Minimum Clearance

Secure Truck Court

Power: 3,000 Amps, 277/480 Volts

**Elevator Served** 

Seventeen (17) Trailer Storage Stalls

Skylights

236-Car Parking

Located in Cypress, at the border of Los Angeles and Orange County

Close proximity to 405, 22 and 605 Freeways