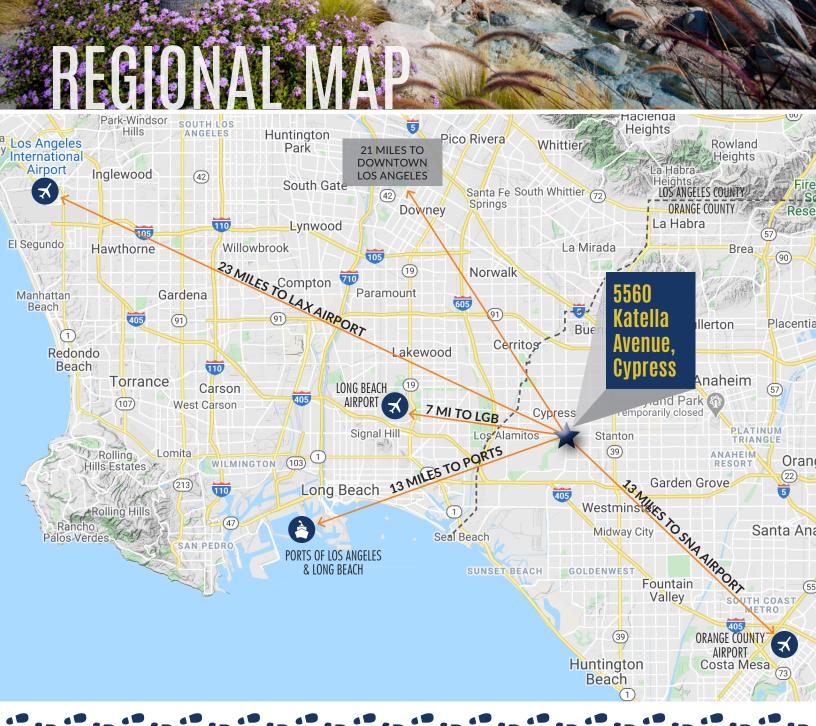

Secure Truck Court

Power: 3,000 Amps, 277/480 Volts

**Elevator Served** 

Seventeen (17) Trailer Storage Stalls

Skylights

236-Car Parking

Located in Cypress, at the border of Los Angeles and Orange County

Close proximity to 405, 22 and 605 Freeways