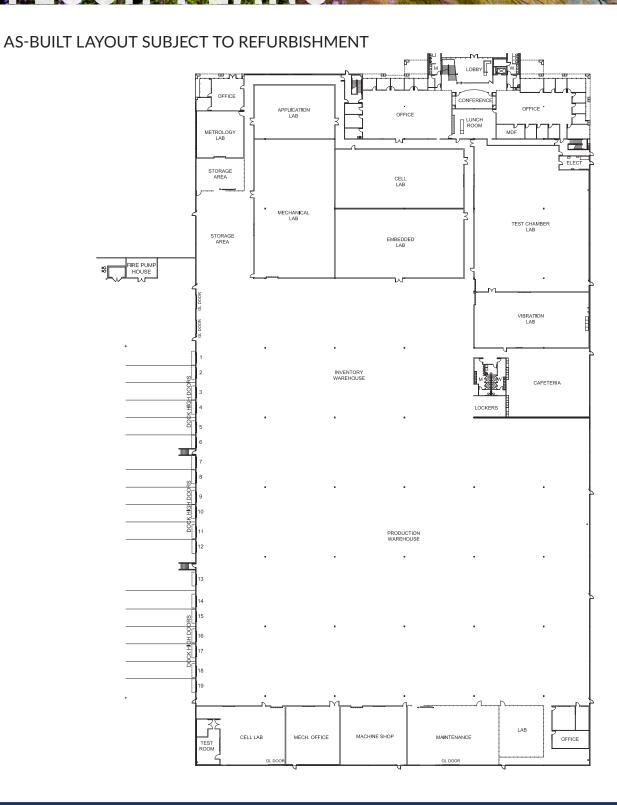

# FIOAR PIANS

# FLOOR PLANS

CYPRESS :: CALIFORNIA

# PROPERTY FEATURES

±215,000 Total Building SF

±24,000 SF 2-Story Office

±9.3 Acre Parcel

Four (4) Grade Level Doors

Nineteen (19) Dock High Loading Doors

**ESFR Sprinklers** 

30' Minimum Clearance

Secure Truck Court

Power: 3,000 Amps, 277/480 Volts

**Elevator Served** 

Seventeen (17) Trailer Storage Stalls

Skylights

236-Car Parking

Located in Cypress, at the border of Los Angeles and Orange County

Close proximity to 405, 22 and 605 Freeways