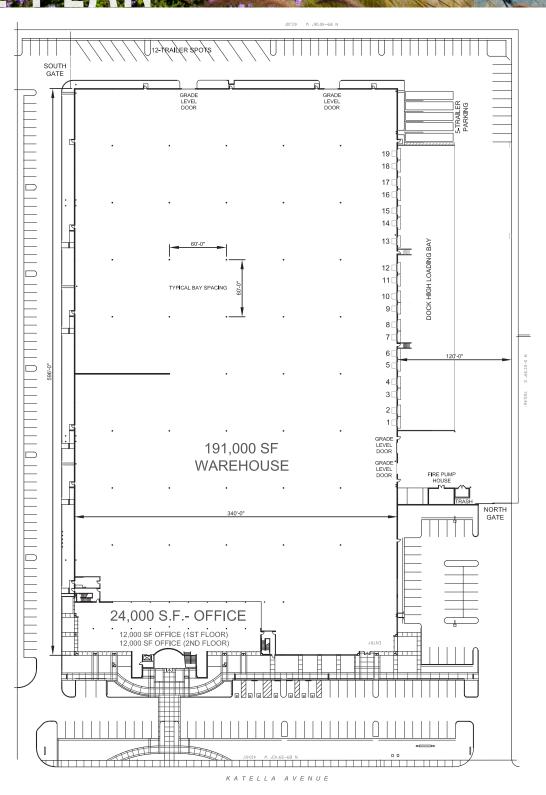

# PROPERTY FEATURES

±215,000 Total Building SF

±24,000 SF 2-Story Office

±9.3 Acre Parcel

Four (4) Grade Level Doors

Nineteen (19) Dock High Loading Doors

**ESFR Sprinklers** 

30' Minimum Clearance

Secure Truck Court

Power: 3,000 Amps, 277/480 Volts

**Elevator Served** 

Seventeen (17) Trailer Storage Stalls

Skylights

236-Car Parking

Located in Cypress, at the border of Los Angeles and Orange County

Close proximity to 405, 22 and 605 Freeways

# SITE PLAN