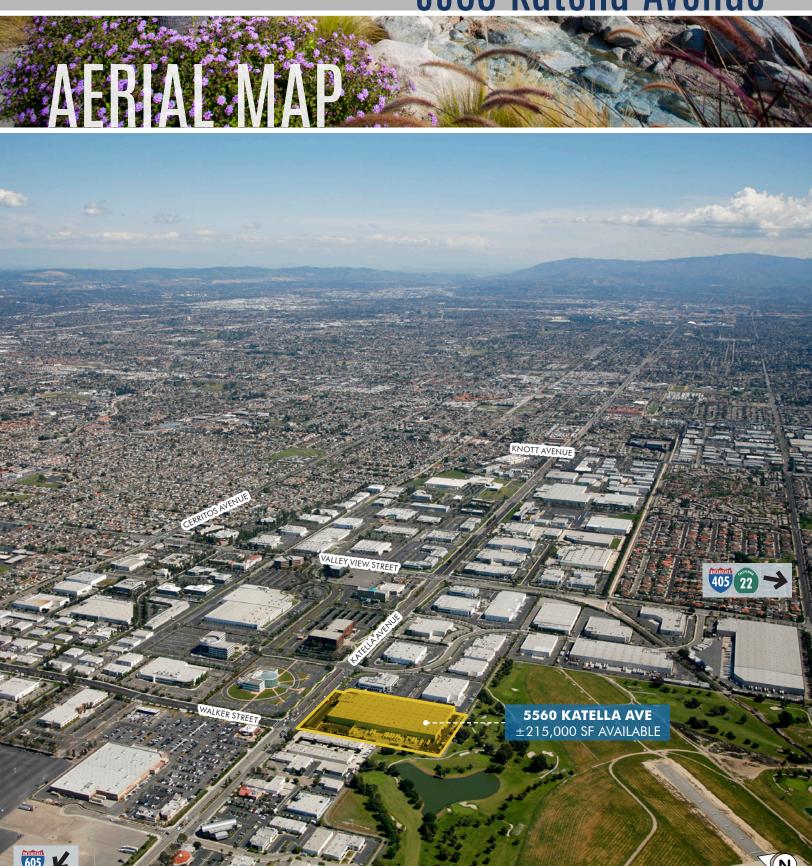

# SITE PLAN

Secure Truck Court

Power: 3,000 Amps, 277/480 Volts

**Elevator Served** 

Seventeen (17) Trailer Storage Stalls

Skylights

236-Car Parking

Located in Cypress, at the border of Los Angeles and Orange County

Close proximity to 405, 22 and 605 Freeways