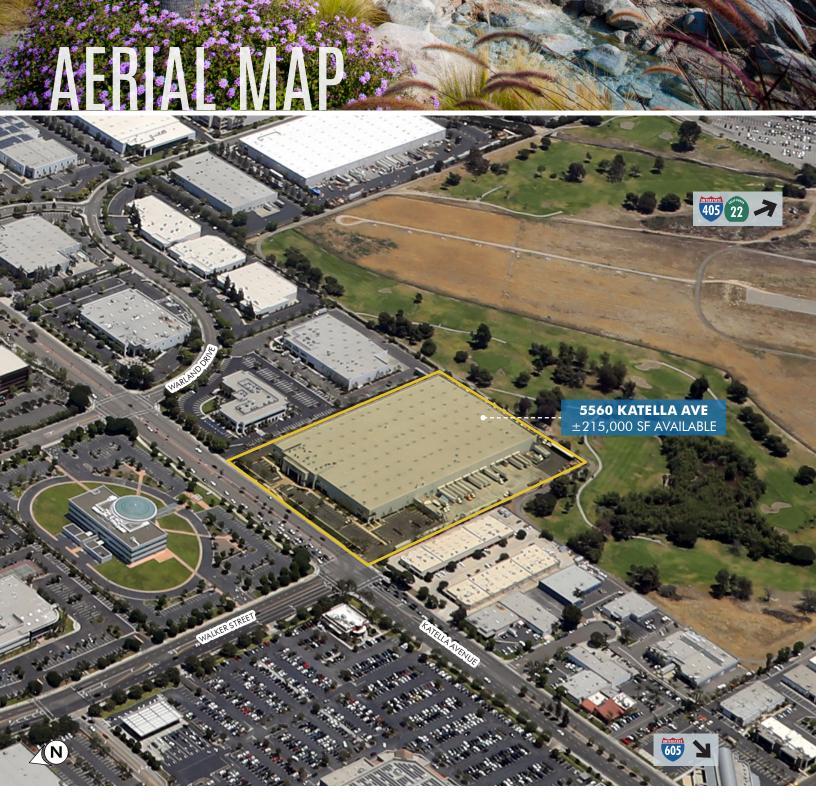

# 5560 Katella Avenue ±215,000 SF FOR LEASE CYPRESS :: CALIFORNIA

**Another Quality Project By** WARLAND INVESTMENTS

**BRIAN DEREVERE** RYAN PETERSON Senior Vice President Lic. 00885755

+1 714 371 9224 brian.derevere@cbre.com

### 5560 Katella Avenue

CYPRESS :: CALIFORNIA