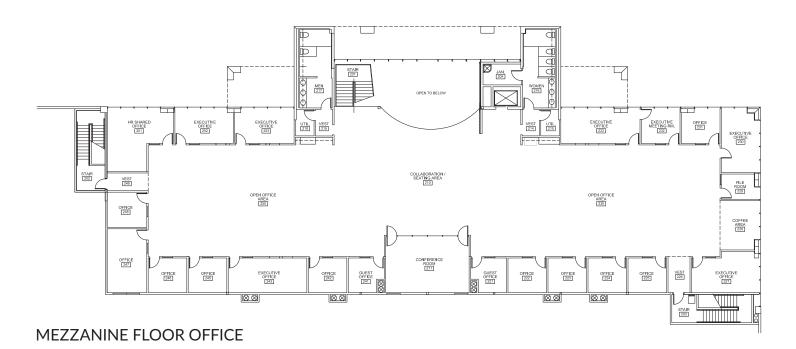

# FIOAR PIANS

# FLOOR PLANS

CYPRESS :: CALIFORNIA

# PROPERTY FEATURES

±215,000 Total Building SF

±24,000 SF 2-Story Office

±9.3 Acre Parcel

Four (4) Grade Level Doors

Nineteen (19) Dock High Loading Doors

**ESFR Sprinklers** 

30' Minimum Clearance

Secure Truck Court

Power: 3,000 Amps, 277/480 Volts

**Elevator Served** 

Seventeen (17) Trailer Storage Stalls

Skylights

236-Car Parking

Located in Cypress, at the border of Los Angeles and Orange County

Close proximity to 405, 22 and 605 Freeways