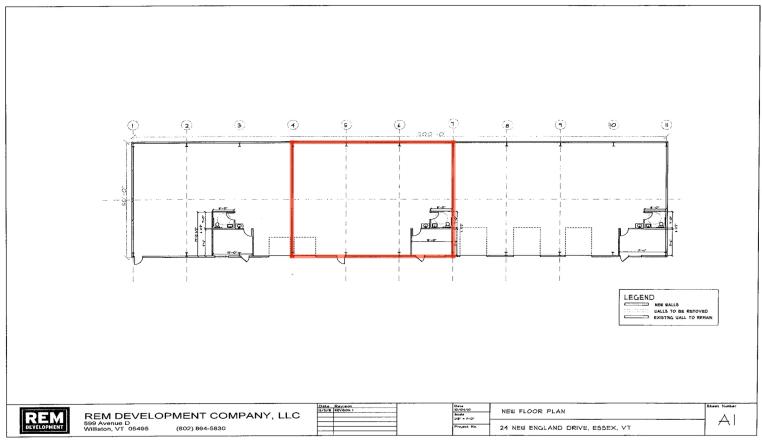

## **ESSEX FLEX SPACE WITH OVERHEAD DOOR**

24 New England Drive, Essex, VT

3,000 SF of Flex space with 1 overhead door / loading dock and 13 ft of clear height. Fully sprinklered and a convenient location.

SIZE:

3,000 +/- SF

**PERMITTED USE:** 

Warehouse, Industrial, Flex

**PRICE** 

\$9 NNN (Est. \$1.94) Plus Electric, Gas, and Trash

**AVAILABLE:** 

September 1, 2021