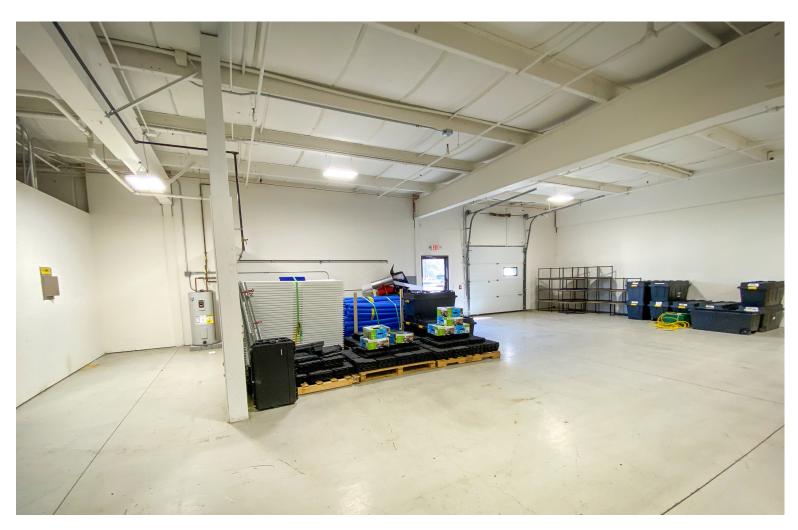

## **ESSEX FLEX SPACE WITH OVERHEAD DOOR**

24 New England Drive, Essex, VT

3,000 SF of Flex space with 1 overhead door / loading dock and 13 ft of clear height. Fully sprinklered and a convenient location.