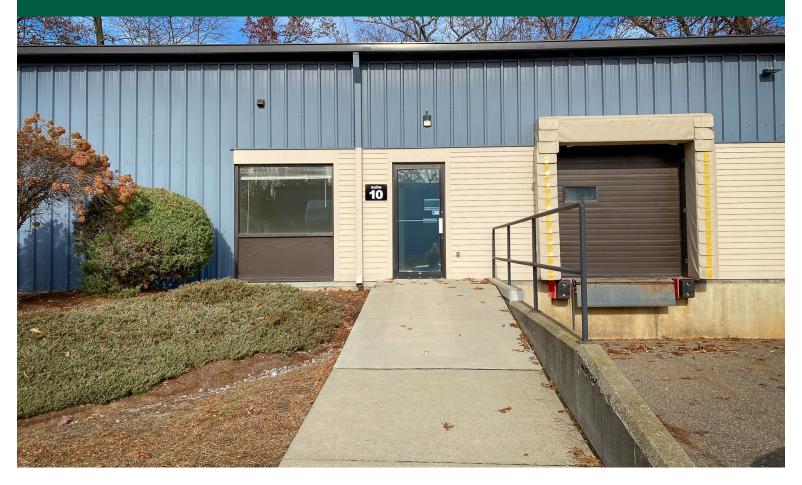

## **ESSEX FLEX SPACE WITH OVERHEAD DOOR**

24 New England Drive, Essex, VT

3,000 SF of Flex space with 1 overhead door / loading dock and 13 ft of clear height. Fully sprinklered and a convenient location.

PARKING:

On-Site

LOCATION:

24 New England Drive, Essex

Information contained herein is believed to be accurate, but is not warranted. This is not a legally binding offer to sell or lease.

For more information, please contact: