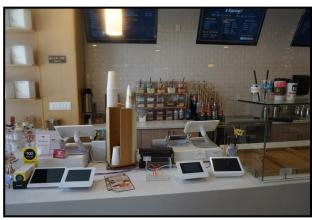

**Premises:** State of the art new appliances, baking/kitchen area, counter prep area for personalized coffee, assorted drinks, including teas, bakery product display and seating for patrons.

Signage: Great approved building signage