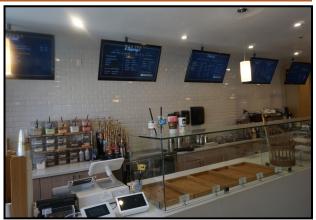

**Premises:** State of the art new appliances, baking/kitchen area, counter prep area for personalized coffee, assorted drinks, including teas, bakery product display and seating for patrons.

Signage: Great approved building signage