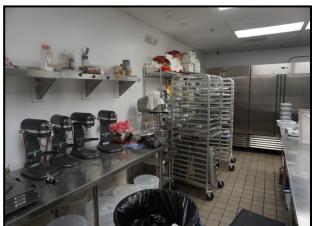

**Premises:** State of the art new appliances, baking/kitchen area, counter prep area for personalized coffee, assorted drinks, including teas, bakery product display and seating for patrons.

Signage: Great approved building signage