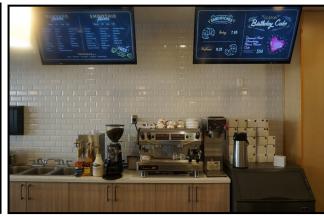

**Premises:** State of the art new appliances, baking/kitchen area, counter prep area for personalized coffee, assorted drinks, including teas, bakery product display and seating for patrons.

Signage: Great approved building signage