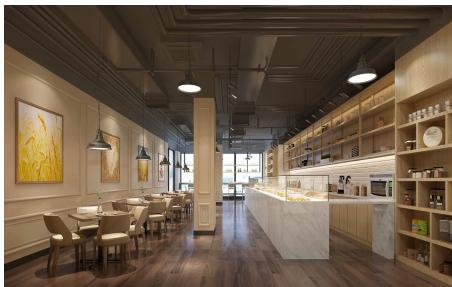

**Premises:** State of the art new appliances, baking/kitchen area, counter prep area for personalized coffee, assorted drinks, including teas, bakery product display and seating for patrons.

Signage: Great approved building signage