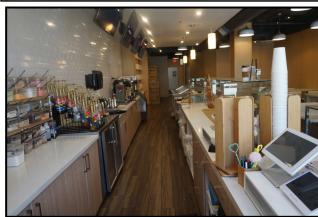

**Premises:** State of the art new appliances, baking/kitchen area, counter prep area for personalized coffee, assorted drinks, including teas, bakery product display and seating for patrons.

Signage: Great approved building signage