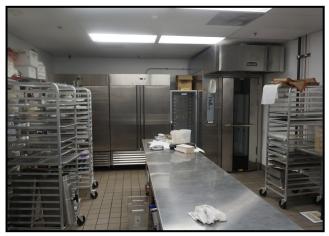

**Premises:** State of the art new appliances, baking/kitchen area, counter prep area for personalized coffee, assorted drinks, including teas, bakery product display and seating for patrons.

Signage: Great approved building signage