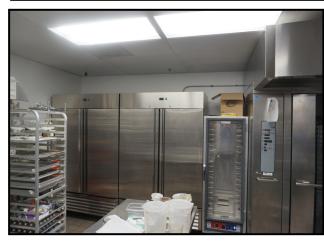

**Premises:** State of the art new appliances, baking/kitchen area, counter prep area for personalized coffee, assorted drinks, including teas, bakery product display and seating for patrons.

Signage: Great approved building signage