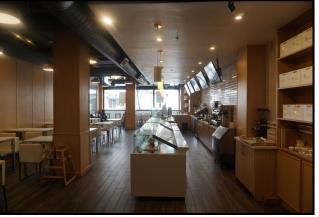

**Premises:** State of the art new appliances, baking/kitchen area, counter prep area for personalized coffee, assorted drinks, including teas, bakery product display and seating for patrons.

Signage: Great approved building signage