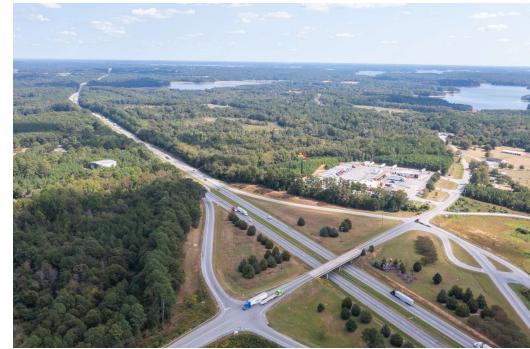

## **PROPERTY DESCRIPTION**

+/- 110.3 Acres of prime real estate on I-85. This expansive piece of property currently carries no zoning restrictions, providing you with unparalleled flexibility for development. Whether your aspirations lean toward industrial, commercial, or mixed-use ventures, this blank slate can accommodate your vision. Its access point ensures smooth ingress and egress, enhancing logistical operations. As it sits right now, this piece of property does not have sewer but has the ability to tie to a pump station nearby. Also, sewer will be coming in the future from Exit 1. The flat topography of this land simplifies construction and development efforts, minimizing grading and excavation costs. This advantageous feature enables you to bring your projects to fruition more quickly and cost-effectively. This piece is located between the dynamic economic hubs of Atlanta and Charlotte. If you're in the market for a location to build expansive industrial warehouse space, this property is an outstanding candidate. Its size and accessibility make it an attractive option for large-scale warehousing, distribution centers, or manufacturing facilities.