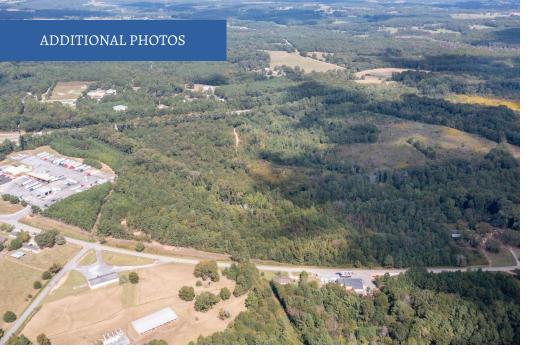

## **PROPERTY DESCRIPTION**

+/- 110.3 Acres of prime real estate on I-85. This expansive piece of property currently carries no zoning restrictions, providing you with unparalleled flexibility for development. Whether your aspirations lean toward industrial, commercial, or mixed-use ventures, this blank slate can accommodate your vision. Its access point ensures smooth ingress and egress, enhancing logistical operations. As it sits right now, this piece of property does not have sewer but has the ability to tie to a pump station nearby. Also, sewer will be coming in the future from Exit 1. The flat topography of this land simplifies construction and development efforts, minimizing grading and excavation costs. This advantageous feature enables you to bring your projects to fruition more quickly and cost-effectively. This piece is located between the dynamic economic hubs of Atlanta and Charlotte. If you're in the market for a location to build expansive industrial warehouse space, this property is an outstanding candidate. Its size and accessibility make it an attractive option for large-scale warehousing, distribution centers, or manufacturing facilities.