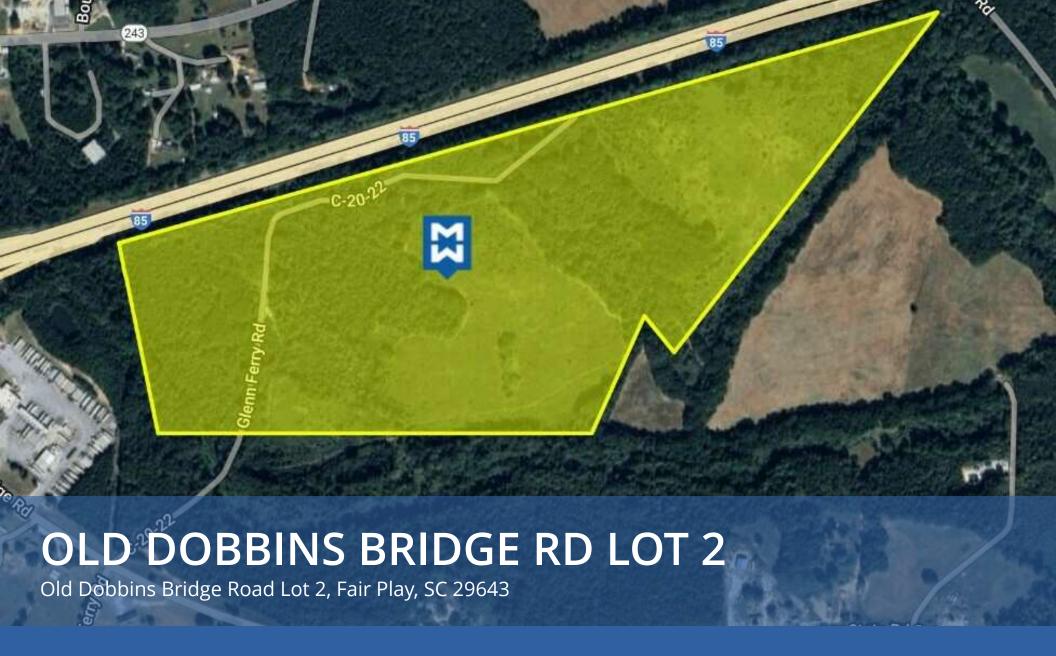

## **PROPERTY DESCRIPTION**

+/- 110.3 Acres of prime real estate on I-85. This expansive piece of property currently carries no zoning restrictions, providing you with unparalleled flexibility for development. Whether your aspirations lean toward industrial, commercial, or mixed-use ventures, this blank slate can accommodate your vision. Its access point ensures smooth ingress and egress, enhancing logistical operations. As it sits right now, this piece of property does not have sewer but has the ability to tie to a pump station nearby. Also, sewer will be coming in the future from Exit 1. The flat topography of this land simplifies construction and development efforts, minimizing grading and excavation costs. This advantageous feature enables you to bring your projects to fruition more quickly and cost-effectively. This piece is located between the dynamic economic hubs of Atlanta and Charlotte. If you're in the market for a location to build expansive industrial warehouse space, this property is an outstanding candidate. Its size and accessibility make it an attractive option for large-scale warehousing, distribution centers, or manufacturing facilities.

| OFFERING SUMMARY |             |
|------------------|-------------|
| Sale Price:      | \$2,757,500 |
| Lot Size:        | 110.3 Acres |

| DEMOGRAPHICS      | 0.3 MILES | 0.5 MILES | 1 MILE   |
|-------------------|-----------|-----------|----------|
| Total Households  | 14        | 37        | 152      |
| Total Population  | 31        | 82        | 341      |
| Average HH Income | \$92,550  | \$92,550  | \$92,664 |