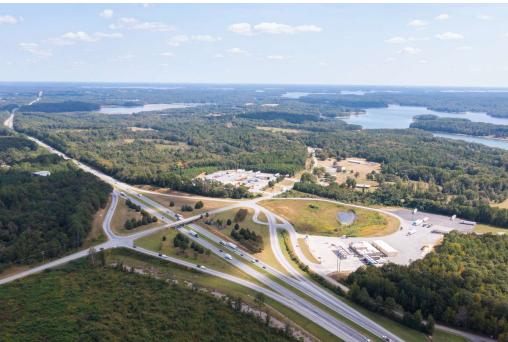

## **PROPERTY DESCRIPTION**

+/- 110.3 Acres of prime real estate on I-85. This expansive piece of property currently carries no zoning restrictions, providing you with unparalleled flexibility for development. Whether your aspirations lean toward industrial, commercial, or mixed-use ventures, this blank slate can accommodate your vision. Its access point ensures smooth ingress and egress, enhancing logistical operations. As it sits right now, this piece of property does not have sewer but has the ability to tie to a pump station nearby. Also, sewer will be coming in the future from Exit 1. The flat topography of this land simplifies construction and development efforts, minimizing grading and excavation costs. This advantageous feature enables you to bring your projects to fruition more quickly and cost-effectively. This piece is located between the dynamic economic hubs of Atlanta and Charlotte. If you're in the market for a location to build expansive industrial warehouse space, this property is an outstanding candidate. Its size and accessibility make it an attractive option for large-scale warehousing, distribution centers, or manufacturing facilities.