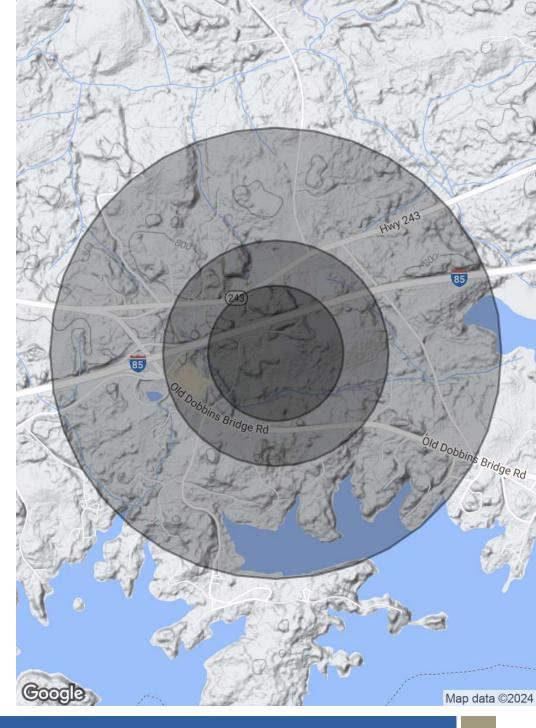

## DEMOGRAPHICS MAP & REPORT

| POPULATION           | 0.3 MILES | 0.5 MILES | 1 MILE |
|----------------------|-----------|-----------|--------|
| Total Population     | 31        | 82        | 341    |
| Average Age          | 51        | 51        | 50     |
| Average Age (Male)   | 51        | 51        | 50     |
| Average Age (Female) | 51        | 51        | 50     |

| HOUSEHOLDS & INCOME | 0.3 MILES | 0.5 MILES | 1 MILE    |
|---------------------|-----------|-----------|-----------|
| Total Households    | 14        | 37        | 152       |
| # of Persons per HH | 2.2       | 2.2       | 2.2       |
| Average HH Income   | \$92,550  | \$92,550  | \$92,664  |
| Average House Value | \$517,237 | \$517,165 | \$489,647 |

Demographics data derived from AlphaMap