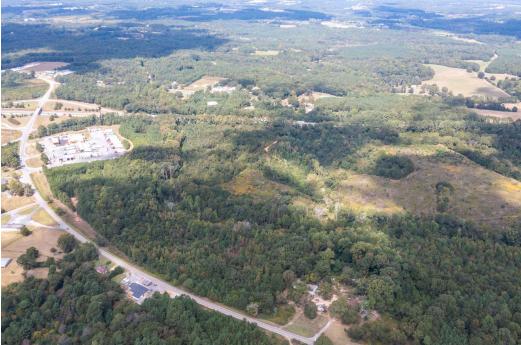

## **PROPERTY DESCRIPTION**

+/- 110.3 Acres of prime real estate on I-85. This expansive piece of property currently carries no zoning restrictions, providing you with unparalleled flexibility for development. Whether your aspirations lean toward industrial, commercial, or mixed-use ventures, this blank slate can accommodate your vision. Its access point ensures smooth ingress and egress, enhancing logistical operations. As it sits right now, this piece of property does not have sewer but has the ability to tie to a pump station nearby. Also, sewer will be coming in the future from Exit 1. The flat topography of this land simplifies construction and development efforts, minimizing grading and excavation costs. This advantageous feature enables you to bring your projects to fruition more quickly and cost-effectively. This piece is located between the dynamic economic hubs of Atlanta and Charlotte. If you're in the market for a location to build expansive industrial warehouse space, this property is an outstanding candidate. Its size and accessibility make it an attractive option for large-scale warehousing, distribution centers, or manufacturing facilities.