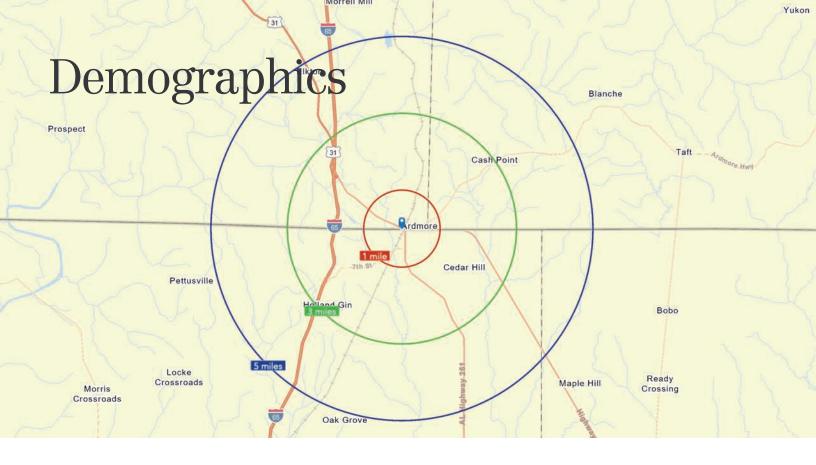

## 26406 MAIN STREET, ARDMORE, TENNESSEE

|                    | 1 MILE    | 3 MILES   | 5 MILES   |
|--------------------|-----------|-----------|-----------|
| Population         | 1,886     | 5,453     | 10,980    |
| Daytime Population | 2,357     | 4,891     | 8,331     |
| Households         | 787       | 2,236     | 4,389     |
| Median Age         | 41.9      | 42.4      | 43.1      |
| Median HH Income   | \$49,446  | \$55,830  | \$63,803  |
| Median Home Value  | \$214,724 | \$253,571 | \$265,103 |