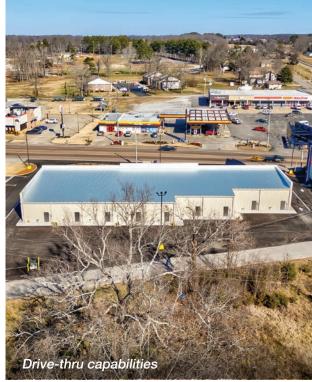

#### **PROPERTY HIGHLIGHTS**

- + ± 9,560 SF New construction retail building
- + Asking rate: \$14.00/SF NNN
- + Divisible from ±1,560 SF 9,560 SF
- + Shell condition
- + Drive-thru capabilities
- + Situated in the heart of Ardmore on Main Street just 2 miles from the I-65 interchange