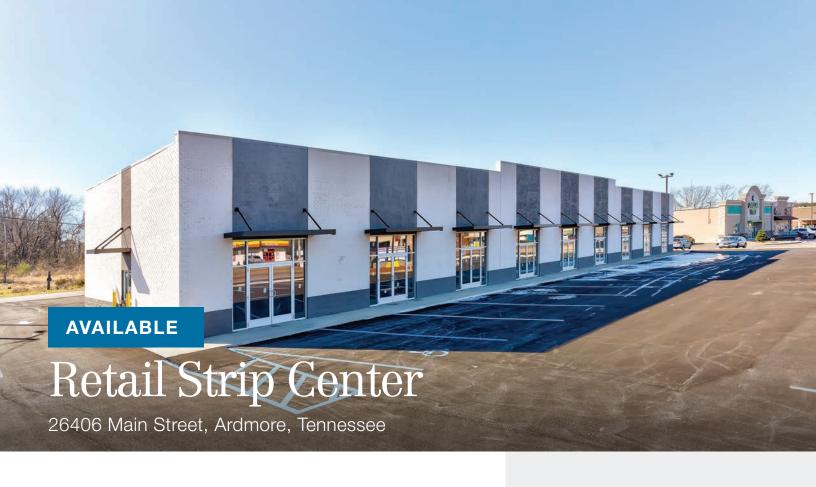

New construction retail space offered For Sale or Lease in Ardmore.

#### **PROPERTY HIGHLIGHTS**

- + ± 9,560 SF New construction retail building
- + Asking rate: \$14.00/SF NNN
- + Divisible from ±1,560 SF 9,560 SF
- + Shell condition
- + Drive-thru capabilities
- + Situated in the heart of Ardmore on Main Street just 2 miles from the I-65 interchange