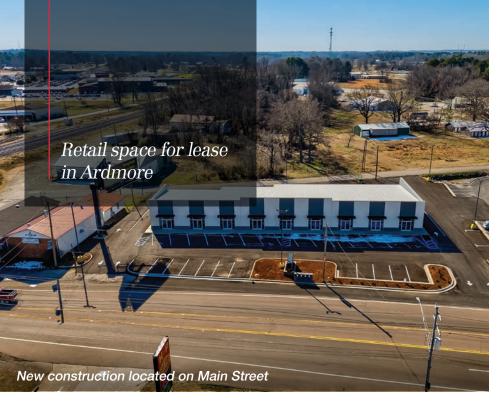

New construction retail space offered For Sale or Lease in Ardmore.

#### **PROPERTY HIGHLIGHTS**

- + ± 9,560 SF New construction retail building
- + Asking rate: \$14.00/SF NNN
- + Divisible from ±1,560 SF 9,560 SF
- + Shell condition
- + Drive-thru capabilities
- + Situated in the heart of Ardmore on Main Street just 2 miles from the I-65 interchange