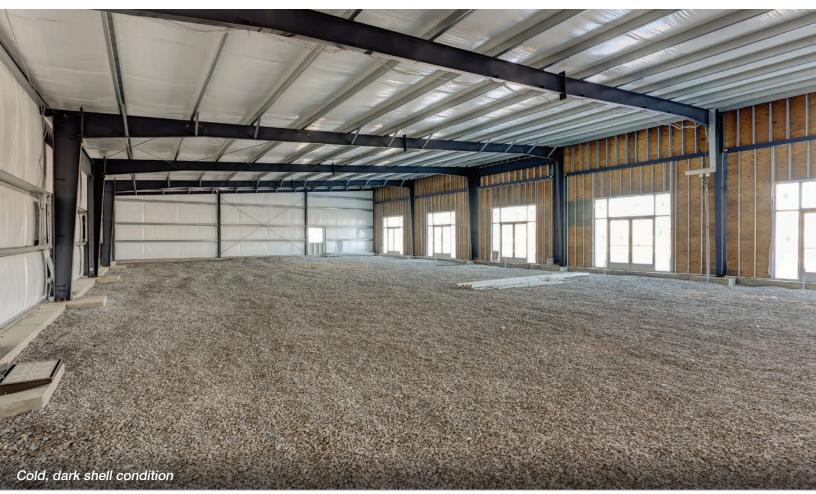

#### **PROPERTY HIGHLIGHTS**

- + ± 9,560 SF New construction retail building
- + Asking rate: \$14.00/SF NNN
- + Divisible from ±1,560 SF 9,560 SF
- + Shell condition
- + Drive-thru capabilities
- + Situated in the heart of Ardmore on Main Street just 2 miles from the I-65 interchange