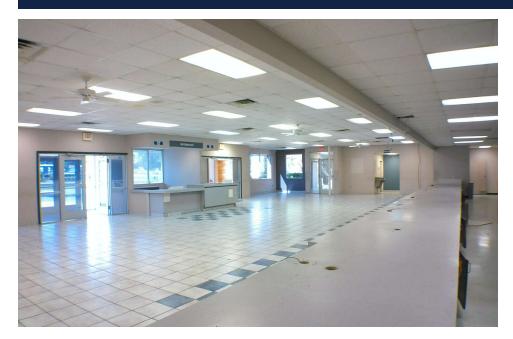

|

GreenCity|Click to learn more

Henrico County Sports & Events Center | Click here

# PROPERTY OVERVIEW 7,157 SF Office / Retail Building

#### **PROPERTY HIGHLIGHTS**

- Adjacent to new Stanley Martin Development (600+ homes)
- Access to new GreenCity Development via new Magellan Parkway bridge over I-95
- GreenCity Highlights 17,000 seat arena, 2,000,000 SF of office space, 280,000 SF of retail space, 2,400 housing units, hotels and a 40 acre park
- 1.7 miles to new Henrico County Sports & Events Complex
- Excellent access to I-95 and I-295
- Left in Left out on Brook Road
- 100+ Parking spaces and drive-thru

## **FLOOR PLAN**

### 7,157 SF OFFICE/RETAIL BUILDING





## **SITE PLAN**

## 7,157 SF OFFICE/RETAIL BUILDING





## **INTERIOR PHOTOS**

7,157 SF OFFICE/RETAIL BUILDING











## TRADE AREA

#### 7,157 SF OFFICE/RETAIL BUILDING





### **CONTACT INFORMATION**

7,157 SF OFFICE/RETAIL BUILDING

9015 Brook Rd | Glen Allen, VA 23060





Vice President O. 804.539.8404 dkalman@slnusbaum.com

#### NATHAN SHOR

Senior Vice President C. 804.539.7404 O. 804.944.2399 nshor@slnusbaum.com



Serving the Southeast and Mid-Atlantic region for well over a century, S.L. Nusbaum Realty Co. continues to provide a comprehensive experience for our clients and customers in all aspects of the multifamily and commercial real estate industry.

#### **CLICK HERE TO LEARN MORE**



**CLICK HERE TO LEARN MORE** 



No warranty or representation, expressed or implied, is made to the accuracy or completeness of the information contained herein, and same is submitted subject to erro