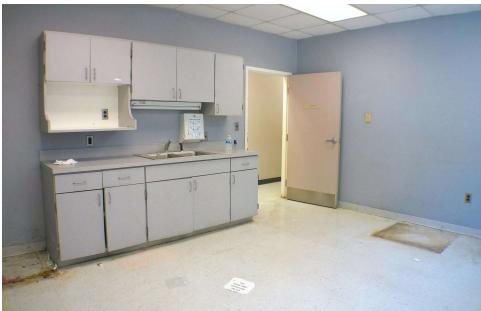

GreenCity|Click to learn more

Henrico County Sports & Events Center | Click here

# PROPERTY OVERVIEW 7,157 SF Office / Retail Building

#### **PROPERTY HIGHLIGHTS**

- Adjacent to new Stanley Martin Development (600+ homes)
- Access to new GreenCity Development via new Magellan Parkway bridge over I-95
- GreenCity Highlights 17,000 seat arena, 2,000,000 SF of office space, 280,000 SF of retail space, 2,400 housing units, hotels and a 40 acre park
- 1.7 miles to new Henrico County Sports & Events Complex
- Excellent access to I-95 and I-295
- Left in Left out on Brook Road
- 100+ Parking spaces and drive-thru

## **FLOOR PLAN**

### 7,157 SF OFFICE/RETAIL BUILDING





## **SITE PLAN**

## 7,157 SF OFFICE/RETAIL BUILDING





## **INTERIOR PHOTOS**

7,157 SF OFFICE/RETAIL BUILDING











## TRADE AREA

#### 7,157 SF OFFICE/RETAIL BUILDING





### **CONTACT INFORMATION**

7,157 SF OFFICE/RETAIL BUILDING

9015 Brook Rd | Glen Allen, VA 23060





Vice President O. 804.539.8404 dkalman@slnusbaum.com

#### NATHAN SHOR

Senior Vice President C. 804.539.7404 O. 804.944.2399 nshor@slnusbaum.com



Serving the Southeast and Mid-Atlantic region for well over a century, S.L. Nusbaum Realty Co. continues to provide a comprehensive experience for our clients and customers in all aspects of the multifamily and commercial real estate industry.

#### **CLICK HERE TO LEARN MORE**



**CLICK HERE TO LEARN MORE** 



No warranty or representation, expressed or implied, is made to the accuracy or completeness of the information contained herein, and same is submitted subject to errors,