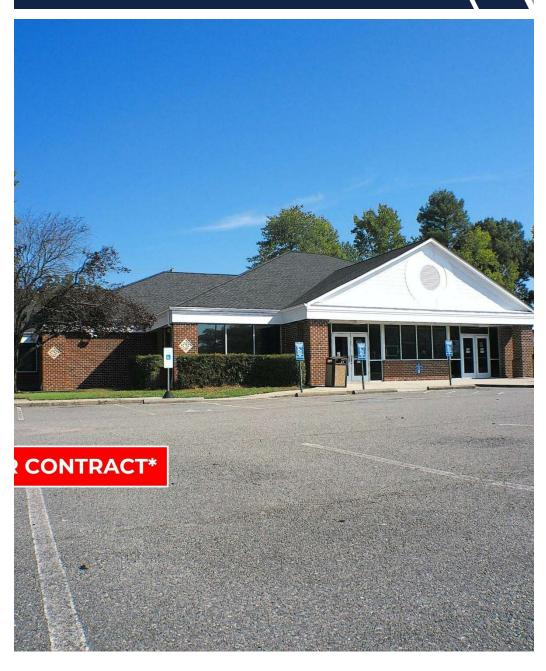

## PROPERTY SUMMARY

7,157 SF OFFICE/RETAIL BUILDING

9015 Brook Rd | Glen Allen, VA 23060

# PROPERTY OVERVIEW 7,157 SF Office / Retail Building