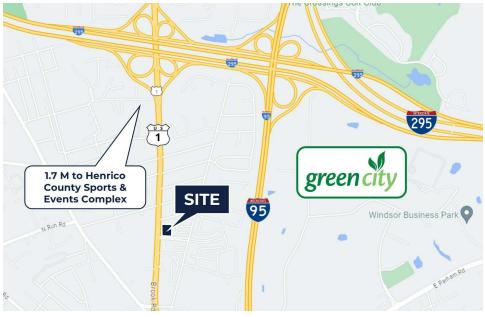

Henrico County Sports & Events Center | Click here

#### **PROPERTY HIGHLIGHTS**

- Adjacent to new Stanley Martin Development (600+ homes)
- Access to new GreenCity Development via new Magellan Parkway bridge over I-95
- GreenCity Highlights 17,000 seat arena, 2,000,000 SF of office space, 280,000 SF of retail space, 2,400 housing units, hotels and a 40 acre park
- 1.7 miles to new Henrico County Sports & Events Complex
- Excellent access to I-95 and I-295
- Left in Left out on Brook Road
- 100+ Parking spaces and drive-thru

## **SITE PLAN**

## 7,157 SF OFFICE/RETAIL BUILDING

## TRADE AREA

#### 7,157 SF OFFICE/RETAIL BUILDING