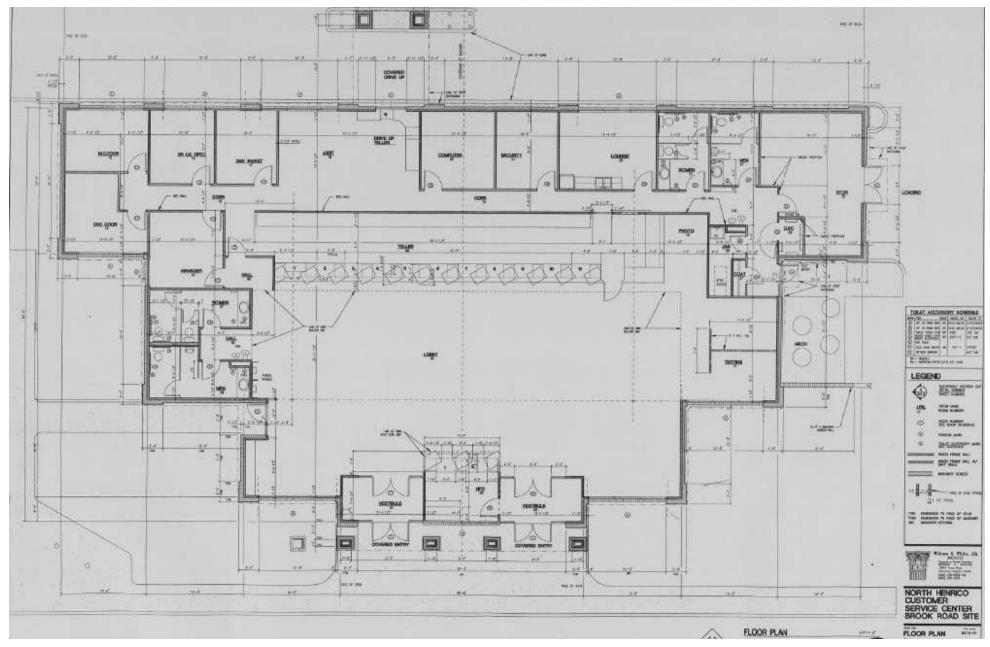

---------------|
| Building Size: | 7,157 SF      |
| Lot Size:      | 2 Acres       |
| Zoning:        | B-3           |

GreenCity|Click to learn more

Henrico County Sports & Events Center | Click here

# PROPERTY OVERVIEW 7,157 SF Office / Retail Building

#### **PROPERTY HIGHLIGHTS**

- Adjacent to new Stanley Martin Development (600+ homes)
- Access to new GreenCity Development via new Magellan Parkway bridge over I-95
- GreenCity Highlights 17,000 seat arena, 2,000,000 SF of office space, 280,000 SF of retail space, 2,400 housing units, hotels and a 40 acre park
- 1.7 miles to new Henrico County Sports & Events Complex
- Excellent access to I-95 and I-295
- Left in Left out on Brook Road
- 100+ Parking spaces and drive-thru

## **FLOOR PLAN**

### 7,157 SF OFFICE/RETAIL BUILDING





## **SITE PLAN**

## 7,157 SF OFFICE/RETAIL BUILDING





## **INTERIOR PHOTOS**

7,157 SF OFFICE/RETAIL BUILDING











## TRADE AREA

#### 7,157 SF OFFICE/RETAIL BUILDING





### **CONTACT INFORMATION**

7,157 SF OFFICE/RETAIL BUILDING

9015 Brook Rd | Glen Allen, VA 23060





Vice President O. 804.539.8404 dkalman@slnusbaum.com

#### NATHAN SHOR

Senior Vice President C. 804.539.7404 O. 804.944.2399 nshor@slnusbaum.com



Serving the Southeast and Mid-Atlantic region for well over a century, S.L. Nusbaum Realty Co. continues to provide a comprehensive experience for our clients and customers in all aspects of the multifamily and commercial real estate industry.

#### **CLICK HERE TO LEARN MORE**



**CLICK HERE TO LEARN MORE** 



No warranty or representation, expressed or impl