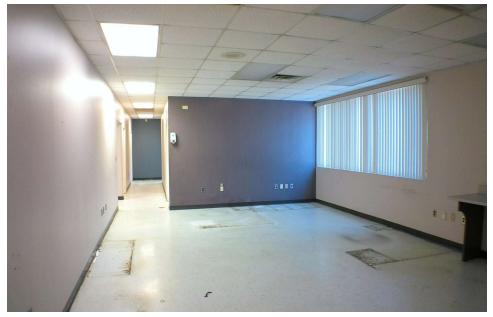

eenCity|Click to learn more

Henrico County Sports & Events Center | Click here

# PROPERTY OVERVIEW 7,157 SF Office / Retail Building

#### **PROPERTY HIGHLIGHTS**

- Adjacent to new Stanley Martin Development (600+ homes)
- Access to new GreenCity Development via new Magellan Parkway bridge over I-95
- GreenCity Highlights 17,000 seat arena, 2,000,000 SF of office space, 280,000 SF of retail space, 2,400 housing units, hotels and a 40 acre park
- 1.7 miles to new Henrico County Sports & Events Complex
- Excellent access to I-95 and I-295
- Left in Left out on Brook Road
- 100+ Parking spaces and drive-thru

## **FLOOR PLAN**

### 7,157 SF OFFICE/RETAIL BUILDING





## **SITE PLAN**

## 7,157 SF OFFICE/RETAIL BUILDING





## **INTERIOR PHOTOS**

7,157 SF OFFICE/RETAIL BUILDING











## TRADE AREA

#### 7,157 SF OFFICE/RETAIL BUILDING





### **CONTACT INFORMATION**

7,157 SF OFFICE/RETAIL BUILDING

9015 Brook Rd | Glen Allen, VA 23060





Vice President O. 804.539.8404 dkalman@slnusbaum.com

#### NATHAN SHOR

Senior Vice President C. 804.539.7404 O. 804.944.2399 nshor@slnusbaum.com



Serving the Southeast and Mid-Atlantic region for well over a century, S.L. Nusbaum Realty Co. continues to provide a comprehensive experience for our clients and customers in all aspects of the multifamily and commercial real estate industry.

#### **CLICK HERE TO LEARN MORE**



**CLICK HERE TO LEARN MORE** 



No warranty or representation, expressed or implied, is made to the accuracy or completeness of the information contained herein, and same is submitted subject to errors, om