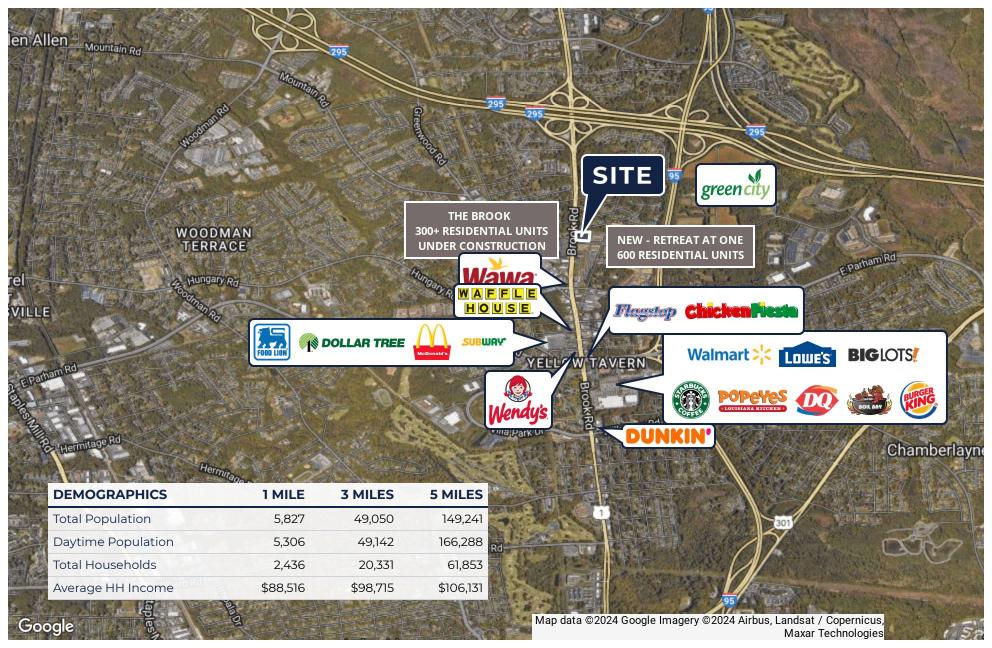

ts Center | Click here

# PROPERTY OVERVIEW 7,157 SF Office / Retail Building

#### **PROPERTY HIGHLIGHTS**

- Adjacent to new Stanley Martin Development (600+ homes)
- Access to new GreenCity Development via new Magellan Parkway bridge over I-95
- GreenCity Highlights 17,000 seat arena, 2,000,000 SF of office space, 280,000 SF of retail space, 2,400 housing units, hotels and a 40 acre park
- 1.7 miles to new Henrico County Sports & Events Complex
- Excellent access to I-95 and I-295
- Left in Left out on Brook Road
- 100+ Parking spaces and drive-thru

## **FLOOR PLAN**

### 7,157 SF OFFICE/RETAIL BUILDING





## **SITE PLAN**

## 7,157 SF OFFICE/RETAIL BUILDING





## **INTERIOR PHOTOS**

7,157 SF OFFICE/RETAIL BUILDING











## TRADE AREA

#### 7,157 SF OFFICE/RETAIL BUILDING





### **CONTACT INFORMATION**

7,157 SF OFFICE/RETAIL BUILDING

9015 Brook Rd | Glen Allen, VA 23060





Vice President O. 804.539.8404 dkalman@slnusbaum.com

#### NATHAN SHOR

Senior Vice President C. 804.539.7404 O. 804.944.2399 nshor@slnusbaum.com



Serving the Southeast and Mid-Atlantic region for well over a century, S.L. Nusbaum Realty Co. continues to provide a comprehensive experience for our clients and customers in all aspects of the multifamily and commercial real estate industry.

#### **CLICK HERE TO LEARN MORE**



**CLICK HERE TO LEARN MORE** 



No warranty or representation, expressed or implied, is made to the accuracy or completeness of the information contained herein, and same is submitted subject to errors, omissions, change of price, rental or other conditions, wit