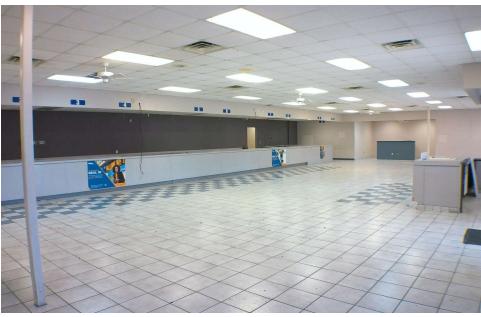

GreenCity|Click to learn more

Henrico County Sports & Events Center | Click here

# PROPERTY OVERVIEW 7,157 SF Office / Retail Building

#### **PROPERTY HIGHLIGHTS**

- Adjacent to new Stanley Martin Development (600+ homes)
- Access to new GreenCity Development via new Magellan Parkway bridge over I-95
- GreenCity Highlights 17,000 seat arena, 2,000,000 SF of office space, 280,000 SF of retail space, 2,400 housing units, hotels and a 40 acre park
- 1.7 miles to new Henrico County Sports & Events Complex
- Excellent access to I-95 and I-295
- Left in Left out on Brook Road
- 100+ Parking spaces and drive-thru

## **FLOOR PLAN**

### 7,157 SF OFFICE/RETAIL BUILDING





## **SITE PLAN**

## 7,157 SF OFFICE/RETAIL BUILDING





## **INTERIOR PHOTOS**

7,157 SF OFFICE/RETAIL BUILDING











## TRADE AREA

#### 7,157 SF OFFICE/RETAIL BUILDING





### **CONTACT INFORMATION**

7,157 SF OFFICE/RETAIL BUILDING

9015 Brook Rd | Glen Allen, VA 23060





Vice President O. 804.539.8404 dkalman@slnusbaum.com

#### NATHAN SHOR

Senior Vice President C. 804.539.7404 O. 804.944.2399 nshor@slnusbaum.com



Serving the Southeast and Mid-Atlantic region for well over a century, S.L. Nusbaum Realty Co. continues to provide a comprehensive experience for our clients and customers in all aspects of the multifamily and commercial real estate industry.

#### **CLICK HERE TO LEARN MORE**



**CLICK HERE TO LEARN MORE** 



No warranty or representation, expressed or implied, is made to the accuracy or completeness of the information contained herein, and same is submitted subject to errors