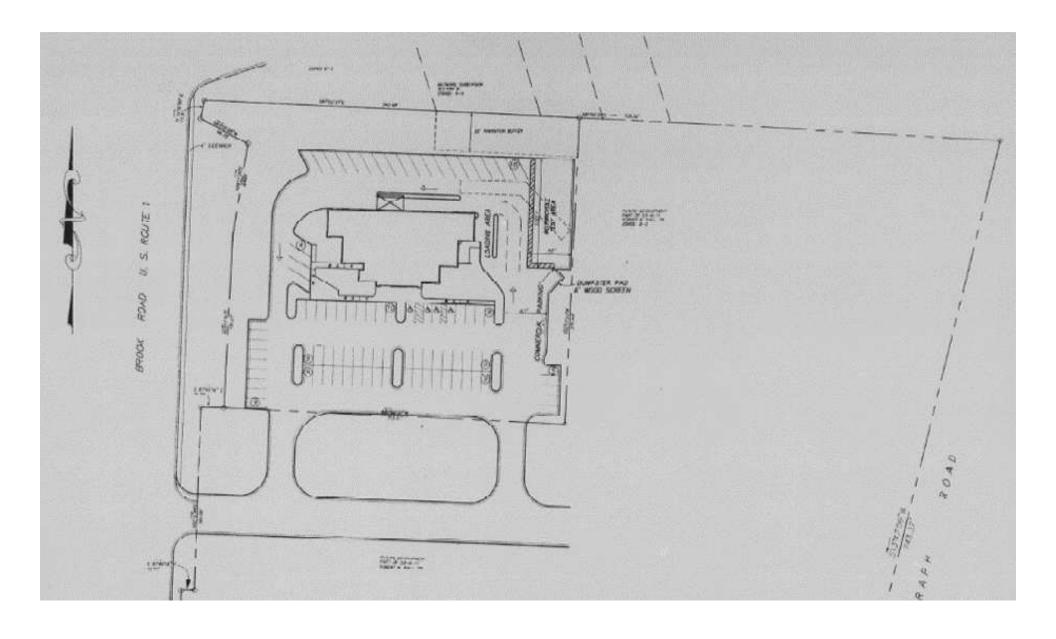

Size:      | 2 Acres       |
| Zoning:        | B-3           |

GreenCity|Click to learn more

Henrico County Sports & Events Center | Click here

# PROPERTY OVERVIEW 7,157 SF Office / Retail Building

#### **PROPERTY HIGHLIGHTS**

- Adjacent to new Stanley Martin Development (600+ homes)
- Access to new GreenCity Development via new Magellan Parkway bridge over I-95
- GreenCity Highlights 17,000 seat arena, 2,000,000 SF of office space, 280,000 SF of retail space, 2,400 housing units, hotels and a 40 acre park
- 1.7 miles to new Henrico County Sports & Events Complex
- Excellent access to I-95 and I-295
- Left in Left out on Brook Road
- 100+ Parking spaces and drive-thru

## **FLOOR PLAN**

### 7,157 SF OFFICE/RETAIL BUILDING





## **SITE PLAN**

## 7,157 SF OFFICE/RETAIL BUILDING





## **INTERIOR PHOTOS**

7,157 SF OFFICE/RETAIL BUILDING











## TRADE AREA

#### 7,157 SF OFFICE/RETAIL BUILDING





### **CONTACT INFORMATION**

7,157 SF OFFICE/RETAIL BUILDING

9015 Brook Rd | Glen Allen, VA 23060





Vice President O. 804.539.8404 dkalman@slnusbaum.com

#### NATHAN SHOR

Senior Vice President C. 804.539.7404 O. 804.944.2399 nshor@slnusbaum.com



Serving the Southeast and Mid-Atlantic region for well over a century, S.L. Nusbaum Realty Co. continues to provide a comprehensive experience for our clients and customers in all aspects of the multifamily and commercial real estate industry.

#### **CLICK HERE TO LEARN MORE**



**CLICK HERE TO LEARN MORE** 



No warranty or representation, expressed or implied, is made to the accuracy or completeness of the inform