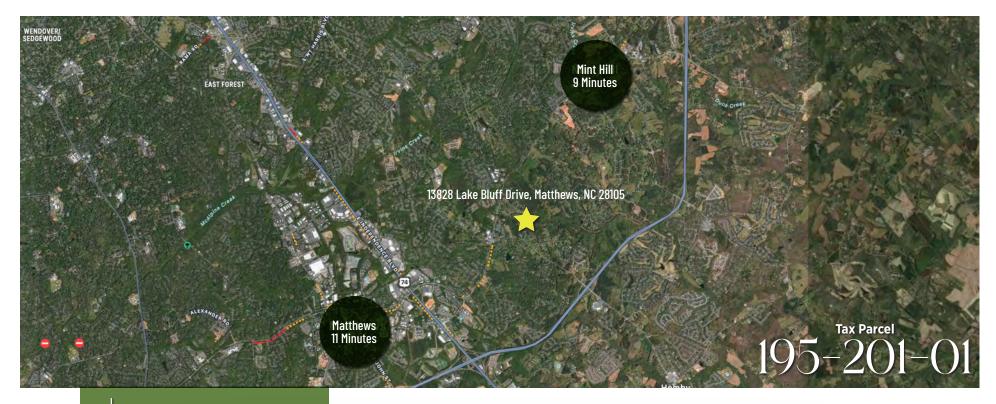

## FOR SALE 13828 LAKE BLUFF DRIVE, MATTHEWS, NC 28105

Rare Charlotte Metro area development or large estate opportunity: 78 +/- Acres & Single Family Residence.

ACCESS/FRONTAGE

• Lake Bluff Drive: 61 ± feet

Property is owner occupied: please call or text listing agent at 910 523 1366 to schedule tour.

Additional disclosures and photos available upon request

Mint Hill is a quiet suburban town with a charming downtown area, walkable streets and a town hall in the center. Only 13± miles from Charlotte, it's a convenient place for professionals who prefer peaceful living, being surrounded by farmland and wooded forests.

POPULATION

MEDIAN AGE

Nestled between Charlotte and Union County, Matthews offers big city amenities with a small-town feel. Annual festivals, familyfriendly entertainment and plenty of recreational amenities have made it one of the most desired locations in the region.