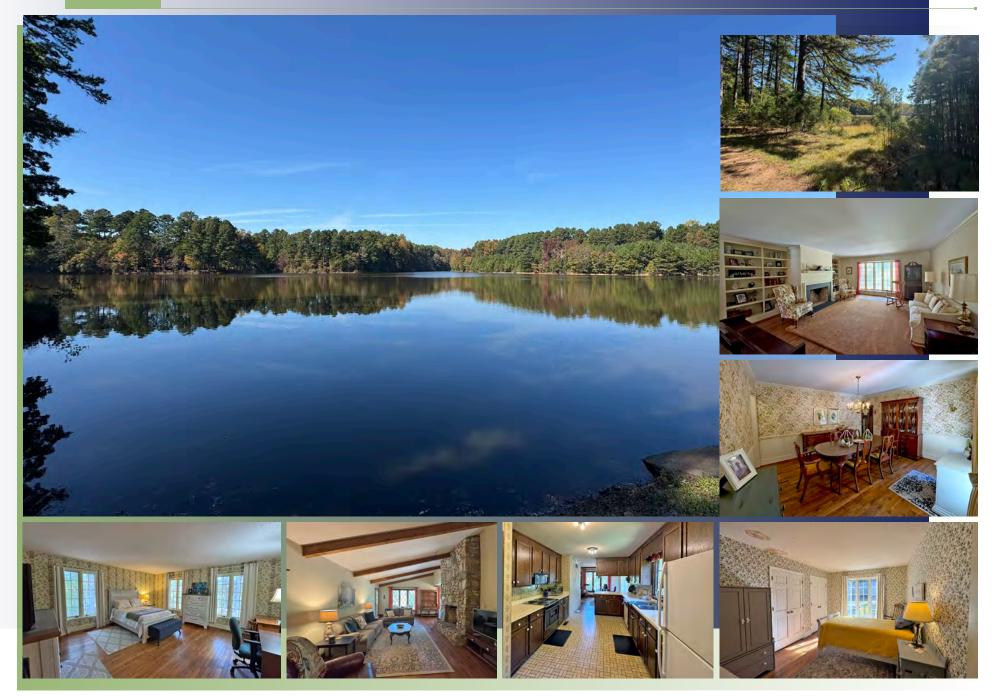

## FOR SALE 13828 LAKE BLUFF DRIVE, MATTHEWS, NC 28105

Rare Charlotte Metro area development or large estate opportunity: 78 +/- Acres & Single Family Residence.

ACCESS/FRONTAGE

• Lake Bluff Drive: 61 ± feet

SUPPORTING DOCUMENTS

**SURVEY** 

Includes a 20 ± acre lake

Residential District

Septic and city of Charlotte water

Recent appraisal on file supports

the list price

No survey in place

## **DISCLOSURES**

Dam on site (maintained, subject to buyer due diligence)

Currently in forestry management program

OFFERING PRICE: \$4.65 MILLION

PETE FRANDANO, CCIM Senior Advisor c 910 523 1366 o 704 971 2000 pfrandano@mecacommercial.com