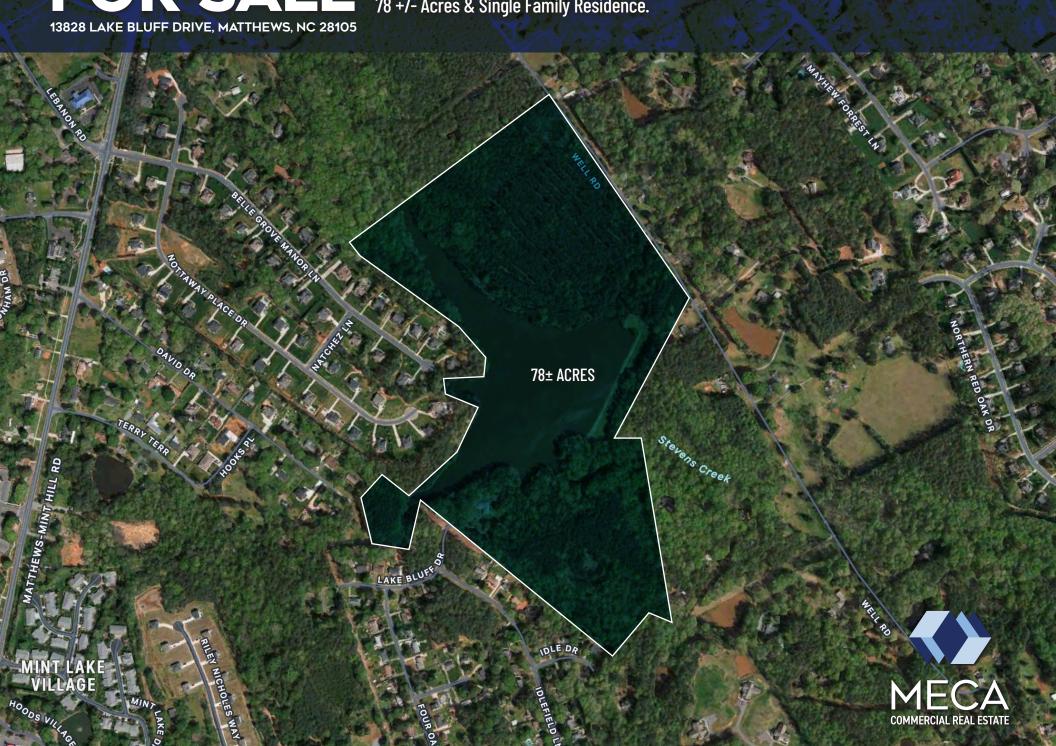

## FOR SALE 13828 LAKE BLUFF DRIVE, MATTHEWS, NC 28105

Rare Charlotte Metro area development or large estate opportunity: 78 +/- Acres & Single Family Residence.

ACCESS/FRONTAGE

• Lake Bluff Drive: 61 ± feet

• Well Road: 1,363 ± feet

**TOPOGRAPHY** 

Gently rolling

**ACREAGE** 

Rare 78 ± acres\* in the fast-growing

Matthews/Mint Hill submarket

STRUCTURE Single Family Residence

ZONING

SUPPORTING DOCUMENTS

**SURVEY** 

Includes a 20 ± acre lake

Residential District

Septic and city of Charlotte water

Recent appraisal on file supports

the list price

No survey in place

## **DISCLOSURES**

Dam on site (maintained, subject to buyer due diligence)

Currently in forestry management program

OFFERING PRICE: \$4.65 MILLION

PETE FRANDANO, CCIM Senior Advisor c 910 523 1366 o 704 971 2000 pfrandano@mecacommercial.com