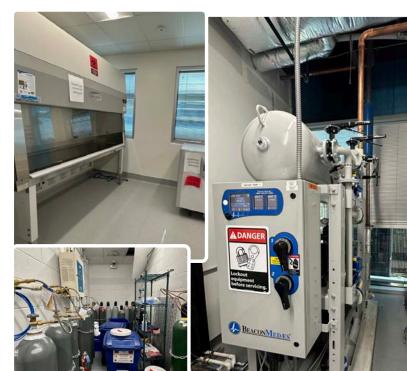

# Lab and Manufacturing Space Highlights **32,011 SF**

Eight ISO7 cGMP suites with equipment
• Including Air, O2, N2, CO2,
Vacuum throughout

Dedicated shipping, receiving area wtih dock height door

Tank/Cyro Storage

BSL 2 wet labs

Dedicated Backup Generator

QC lab

## Back of House

| Building &<br>Grounds<br>Utilities | Qty | BSC | Incubator | SS Tables | Chairs | Lab Bench | Pass-through<br>Chambers |
|------------------------------------|-----|-----|-----------|-----------|--------|-----------|--------------------------|
| Electrical<br>Generator            | 1   | N/A | N/A       | N/A       | N/A    | N/A       | N/A                      |
| LN2 Bulk Tank                      | 1   | N/A | N/A       | N/A       | N/A    | N/A       | N/A                      |
| vacuum Pump                        | 1   | N/A | N/A       | N/A       | N/A    | N/A       | N/A                      |
| HVAC<br>Cleanroom<br>AHU           | 4   | N/A | N/A       | N/A       | N/A    | N/A       | N/A                      |