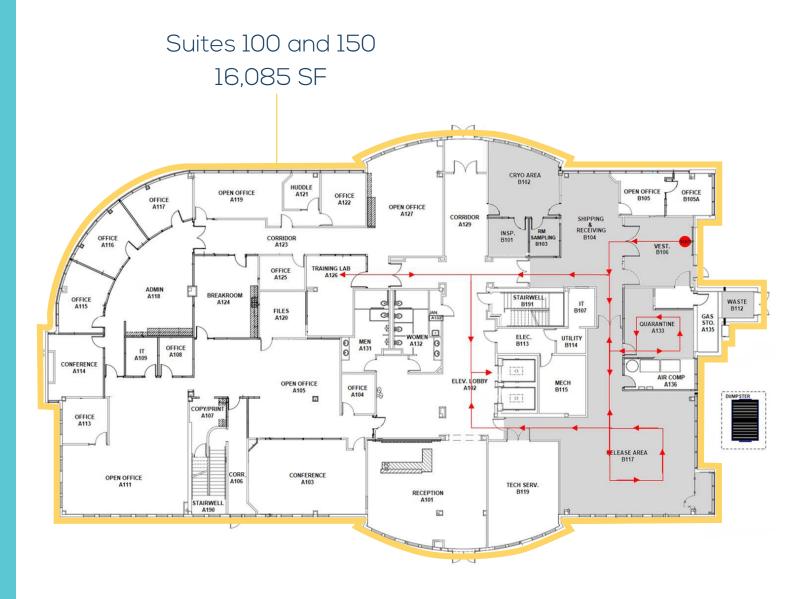

### 253 W. Medical Center

### Facts

| Premises (SF)         | 32,011 SF       |  |  |
|-----------------------|-----------------|--|--|
| Lease Expiration Date | August 31, 2034 |  |  |