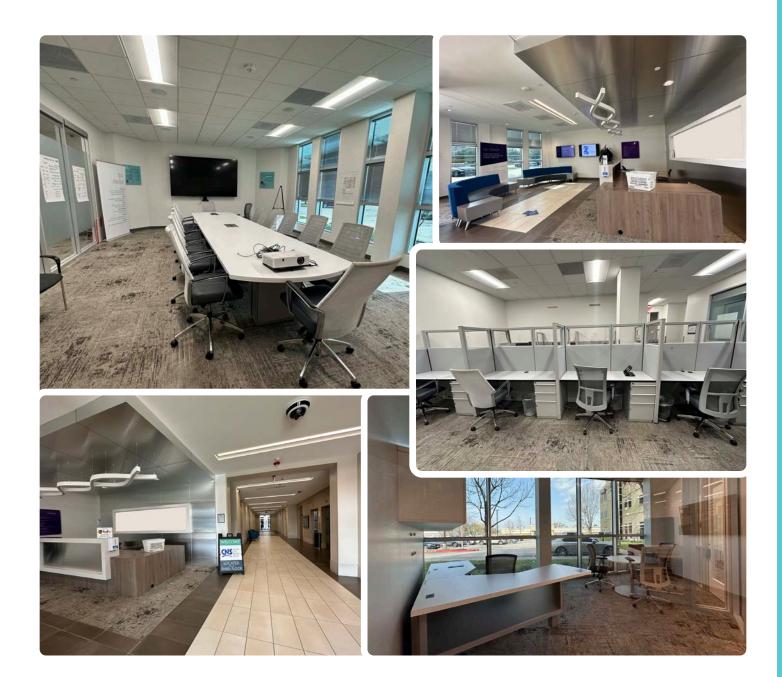

# Office Space

### First Floor:

• 52 cubicles, 2 conferences

### Second Floor:

41 cubicles, 1 conference room,
 6 private offices/small conference with monitors

Floor 2