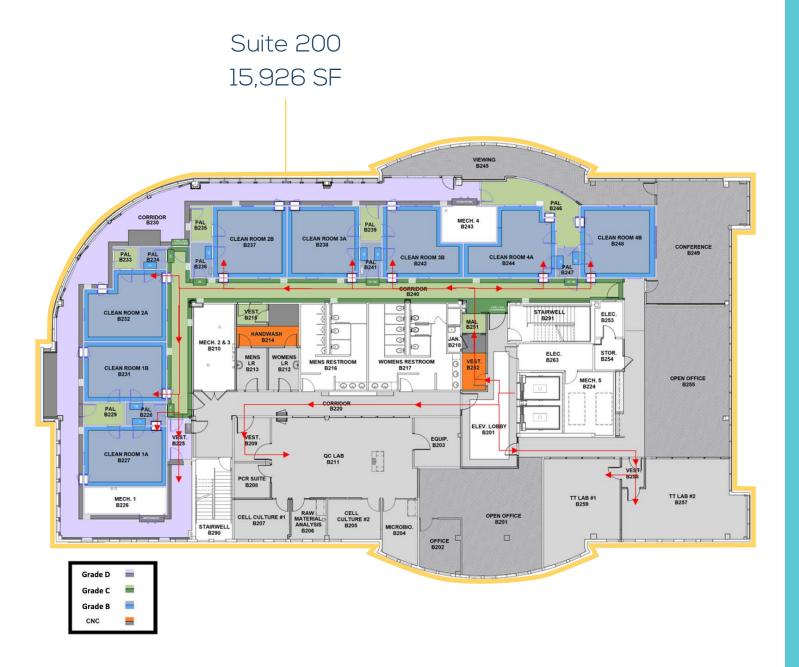

# Lab and Manufacturing Space Highlights **32,011 SF**

Eight ISO7 cGMP suites with equipment
• Including Air, O2, N2, CO2,
Vacuum throughout

Dedicated shipping, receiving area wtih dock height door

Tank/Cyro Storage

BSL 2 wet labs

Dedicated Backup Generator

QC lab

# Lab Specs

| Cleanrooms     | Qty | BSC | Incubator | SS Tables | Chairs | Lab Bench | Pass-through<br>Chambers |
|----------------|-----|-----|-----------|-----------|--------|-----------|--------------------------|
| 1A             | N/A | 1   | 2         | 3         | 2      | 0         | 2                        |
| 1B             | N/A | 1   | 2         | 3         | 2      | 0         | 2                        |
| 2A             | N/A | 1   | 2         | 3         | 2      | 0         | 2                        |
| 2B             | N/A | 1   | 2         | 3         | 2      | 0         | 2                        |
| ЗА             | N/A | 1   | 2         | 3         | 2      | 0         | 2                        |
| 3B             | N/A | 1   | 0         | 2         | 2      | 0         | 2                        |
| 4A             | N/A | 1   | 0         | 2         | 2      | 0         | 2                        |
| 4B             | N/A | 1   | 0         | 2         | 2      | 0         | 2                        |
| QC Lab         |     |     |           |           |        |           |                          |
| Main Floor     | N/A | 1   | 0         | 4         | 8      | 8         | 1                        |
| Testing RM 204 | N/A | 1   | 0         | 1         | 0      | 0         | N/A                      |
| Testing RM 205 | N/A | 0   | 0         | 2         | 0      | 0         | N/A                      |
| Testing RM 206 | N/A | 0   | 0         | 1         | 0      | 0         | N/A                      |
| Testing RM 207 | N/A | 0   | 0         | 1         | 0      | 0         | N/A                      |
| Testing RM 208 | N/A | 0   | 0         | 2         | 0      | 0         | N/A                      |
| TTL Rooms      |     |     |           |           |        |           |                          |
| TTL1           | N/A | 1   | 1         | 2         | 3      | 4         | 0                        |
| TTL2           | N/A | 1   | 1         | 2         | 3      | 4         | 0                        |
| TTL3           | N/A | 1   | 1         | 0         | 3      | 4         | 0                        |

## Back of House

| Building &<br>Grounds<br>Utilities | Qty | BSC | Incubator | SS Tables | Chairs | Lab Bench | Pass-through<br>Chambers |
|------------------------------------|-----|-----|-----------|-----------|--------|-----------|--------------------------|
| Electrical<br>Generator            | 1   | N/A | N/A       | N/A       | N/A    | N/A       | N/A                      |
| LN2 Bulk Tank                      | 1   | N/A | N/A       | N/A       | N/A    | N/A       | N/A                      |
| vacuum Pump                        | 1   | N/A | N/A       | N/A       | N/A    | N/A       | N/A                      |
| HVAC<br>Cleanroom<br>AHU           | 4   | N/A | N/A       | N/A       | N/A    | N/A       | N/A                      |