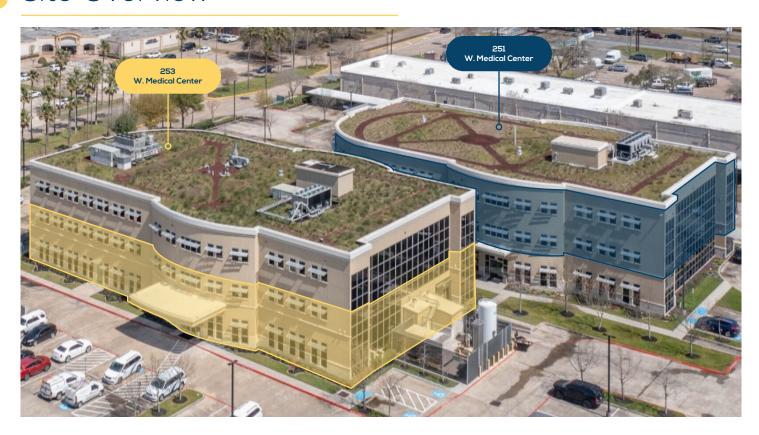

### Site Overview



# Surrounding Area



### 253 W. Medical Center



### Facts

| Premises (SF)         | 32,011 SF       |  |  |
|-----------------------|-----------------|--|--|
| Lease Expiration Date | August 31, 2034 |  |  |

# Lab and Manufacturing Space Highlights **32,011 SF**



Eight ISO7 cGMP suites with equipment
• Including Air, O2, N2, CO2,
Vacuum throughout



Dedicated shipping, receiving area wtih dock height door



Tank/Cyro Storage



BSL 2 wet labs



Dedicated Backup Generator



QC lab







# Lab Specs

| Cleanrooms     | Qty | BSC | Incubator | SS Tables | Chairs | Lab Bench | Pass-through<br>Chambers |
|----------------|-----|-----|-----------|-----------|--------|-----------|--------------------------|
| 1A             | N/A | 1   | 2         | 3         | 2      | 0         |