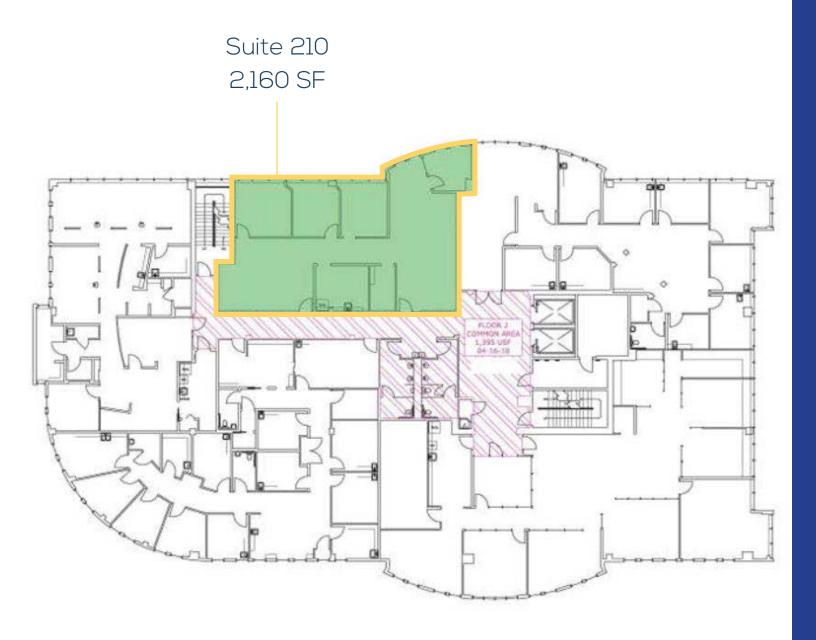

# 251 W. Medical Center

### Suite 210 Facts

| Premises (SF)         | 2,160 SF        |
|-----------------------|-----------------|
| Lease Expiration Date | August 31, 2034 |