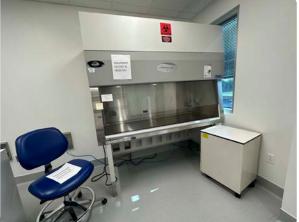

BSL 2 wet labs

Dedicated Backup Generator

QC lab

# Lab Specs

| Cleanrooms     | Qty | BSC | Incubator | SS Tables | Chairs | Lab Bench | Pass-through<br>Chambers |
|----------------|-----|-----|-----------|-----------|--------|-----------|--------------------------|
| 1A             | N/A | 1   | 2         | 3         | 2      | 0         | 2                        |
| 1B             | N/A | 1   | 2         | 3         | 2      | 0         | 2                        |
| 2A             | N/A | 1   | 2         | 3         | 2      | 0         | 2                        |
| 2B             | N/A | 1   | 2         | 3         | 2      | 0         | 2                        |
| ЗА             | N/A | 1   | 2         | 3         | 2      | 0         | 2                        |
| 3B             | N/A | 1   | 0         | 2         | 2      | 0         | 2                        |
| 4A             | N/A | 1   | 0         | 2         | 2      | 0         | 2                        |
| 4B             | N/A | 1   | 0         | 2         | 2      | 0         | 2                        |
| QC Lab         |     |     |           |           |        |           |                          |
| Main Floor     | N/A | 1   | 0         | 4         | 8      | 8         | 1                        |
| Testing RM 204 | N/A | 1   | 0         | 1         | 0      | 0         | N/A                      |
| Testing RM 205 | N/A | 0   | 0         | 2         | 0      | 0         | N/A                      |
| Testing RM 206 | N/A | 0   | 0         | 1         | 0      | 0         | N/A                      |
| Testing RM 207 | N/A | 0   | 0         | 1         | 0      | 0         | N/A                      |
| Testing RM 208 | N/A | 0   | 0         | 2         | 0      | 0         | N/A                      |
| TTL Rooms      |     |     |           |           |        |           |                          |
| TTL1           | N/A | 1   | 1         | 2         | 3      | 4         | 0                        |
| TTL2           | N/A | 1   | 1         | 2         | 3      | 4         | 0                        |
| TTL3           | N/A | 1   | 1         | 0         | 3      | 4         | 0                        |