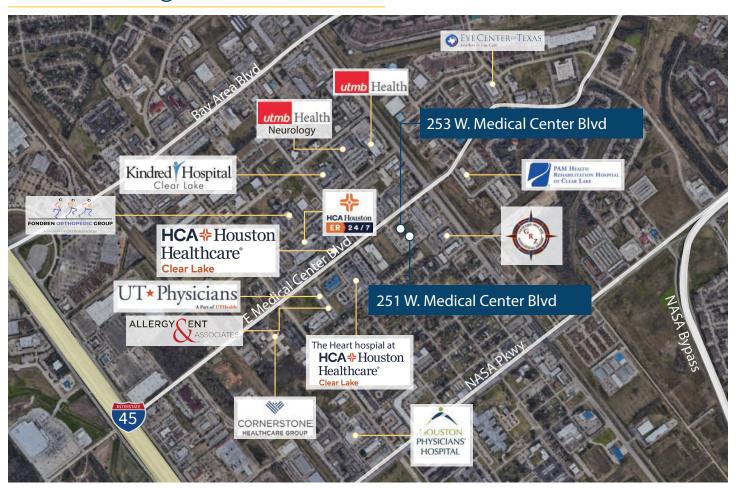

### Site Overview



# Surrounding Area



### 253 W. Medical Center



### Facts

| Premises (SF)         | 32,011 SF       |  |  |
|-----------------------|-----------------|--|--|
| Lease Expiration Date | August 31, 2034 |  |  |

# Lab and Manufacturing Space Highlights **32,011 SF**



Eight ISO7 cGMP suites with equipment
• Including Air, O2, N2, CO2,
Vacuum throughout



Dedicated shipping, receiving area wtih dock height door



Tank/Cyro Storage



BSL 2 wet labs



Dedicated Backup Generator



QC lab







# Lab Specs

| Cleanrooms     | Qty | BSC | Incubator | SS Tables | Chairs | Lab Bench | Pass-through<br>Chambers |
|----------------|-----|-----|-----------|-----------|--------|-----------|--------------------------|
| 1A             | N/A | 1   | 2         | 3         | 2      | 0         | 2