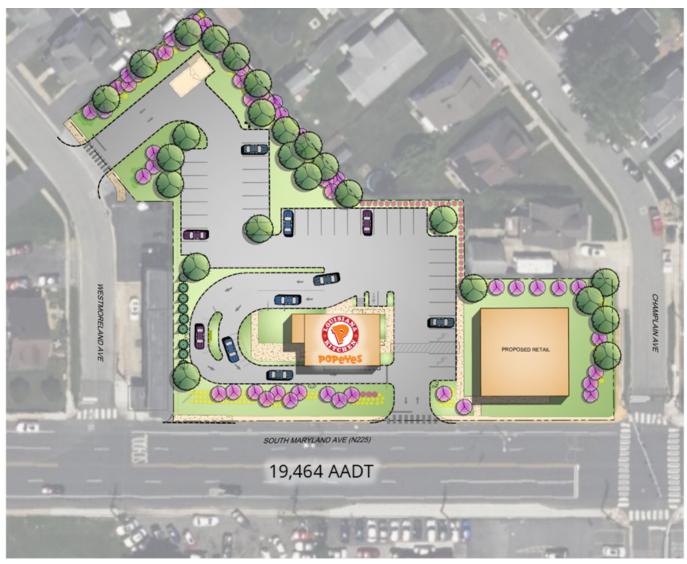

#### PROPERTY DESCRIPTION

Rare opportunity to join Popeyes Chicken! Coming in the fall of 2023, this new development will feature a brand new Popeyes Chicken along with a freestanding building measuring approximately 3,600 SF. The building can be demised into as small as 1,200 SF units to accommodate smaller retail or office users.

Strategically located with immediate access to I-95 and Route 141, this site is in close proximity to Kirkwood Highway, Wilmington Riverfront, Downtown Wilmington, Newport and New Castle. Excellent signage opportunities facing Maryland Avenue with full motion ingress/egress on both Maryland Avenue and Westmoreland Avenue will allow easy access along travelers' commutes.

#### **PROPERTY DETAILS**

• Available: 3,600 SF

• Minimum Divisible: 1,200 SF

• Lease Rate: \$27.50/SF/NNN

• **Zoning:** CR (Commercial Regional)

• Traffic Counts: 19,464 AADT

#### PROPERTY HIGHLIGHTS

· Extremely high visibility

• Shared pylon signage available

• 36 parking spots

| DEMOGRAPHICS     | 1 MILE |      |      |
|------------------|--------|------|------|
| Total Population | 11,910 |      |      |
| Total Households | 5,141  |      |      |
| Median Age       | 37.8   | 38.2 | 39.7 |