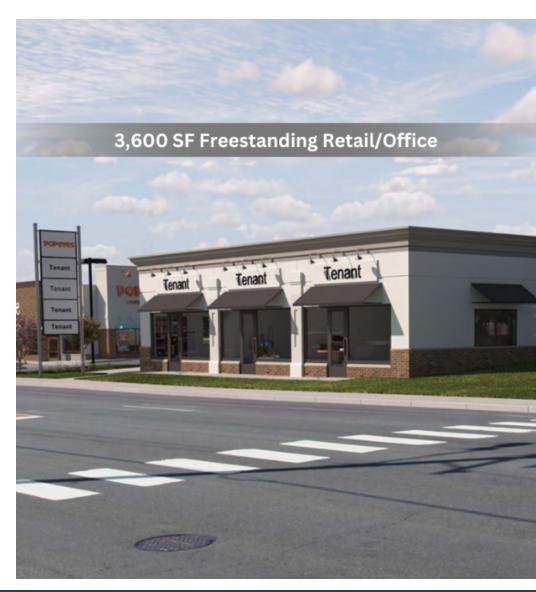

#### PROPERTY DESCRIPTION

Rare opportunity to join Popeyes Chicken! Coming in the fall of 2023, this new development will feature a brand new Popeyes Chicken along with a freestanding building measuring approximately 3,600 SF. The building can be demised into as small as 1,200 SF units to accommodate smaller retail or office users.

#### **PROPERTY DETAILS**

• Available: 3,600 SF

• Minimum Divisible: 1,200 SF

• Lease Rate: \$27.50/SF/NNN

• **Zoning:** CR (Commercial Regional)

• Traffic Counts: 19,464 AADT

#### PROPERTY HIGHLIGHTS

· Extremely high visibility

• Shared pylon signage available

• 36 parking spots

| DEMOGRAPHICS     | 1 MILE |      |      |
|------------------|--------|------|------|
| Total Population | 11,910 |      |      |
| Total Households | 5,141  |      |      |
| Median Age       | 37.8   | 38.2 | 39.7 |