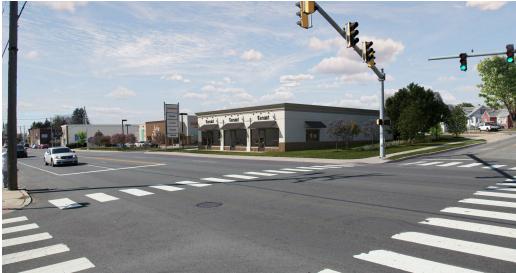

Strategically located with immediate access to I-95 and Route 141, this site is in close proximity to Kirkwood Highway, Wilmington Riverfront, Downtown Wilmington, Newport and New Castle. Excellent signage opportunities facing Maryland Avenue with full motion ingress/egress on both Maryland Avenue and Westmoreland Avenue will allow easy access along travelers' commutes.

#### PROPERTY HIGHLIGHTS

· Extremely high visibility

• Shared pylon signage available

• 36 parking spots

| DEMOGRAPHICS     | 1 MILE |      |      |
|------------------|--------|------|------|
| Total Population | 11,910 |      |      |
| Total Households | 5,141  |      |      |
| Median Age       | 37.8   | 38.2 | 39.7 |