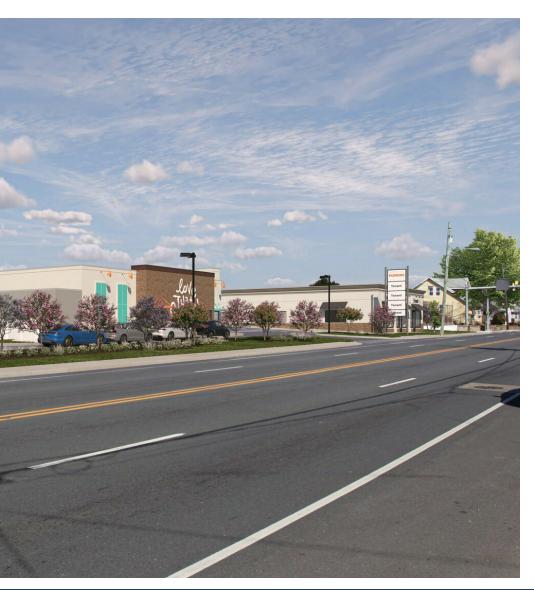

#### PROPERTY DESCRIPTION

Rare opportunity to join Popeyes Chicken! Coming in the fall of 2023, this new development will feature a brand new Popeyes Chicken along with a freestanding building measuring approximately 3,600 SF. The building can be demised into as small as 1,200 SF units to accommodate smaller retail or office users.

Strategically located with immediate access to I-95 and Route 141, this site is in close proximity to Kirkwood Highway, Wilmington Riverfront, Downtown Wilmington, Newport and New Castle. Excellent signage opportunities facing Maryland Avenue with full motion ingress/egress on both Maryland Avenue and Westmoreland Avenue will allow easy access along travelers' commutes.