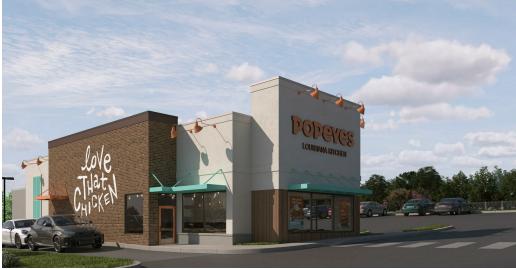

#### PROPERTY DESCRIPTION

Rare opportunity to join Popeyes Chicken! Coming in the fall of 2023, this new development will feature a brand new Popeyes Chicken along with a freestanding building measuring approximately 3,600 SF. The building can be demised into as small as 1,200 SF units to accommodate smaller retail or office users.