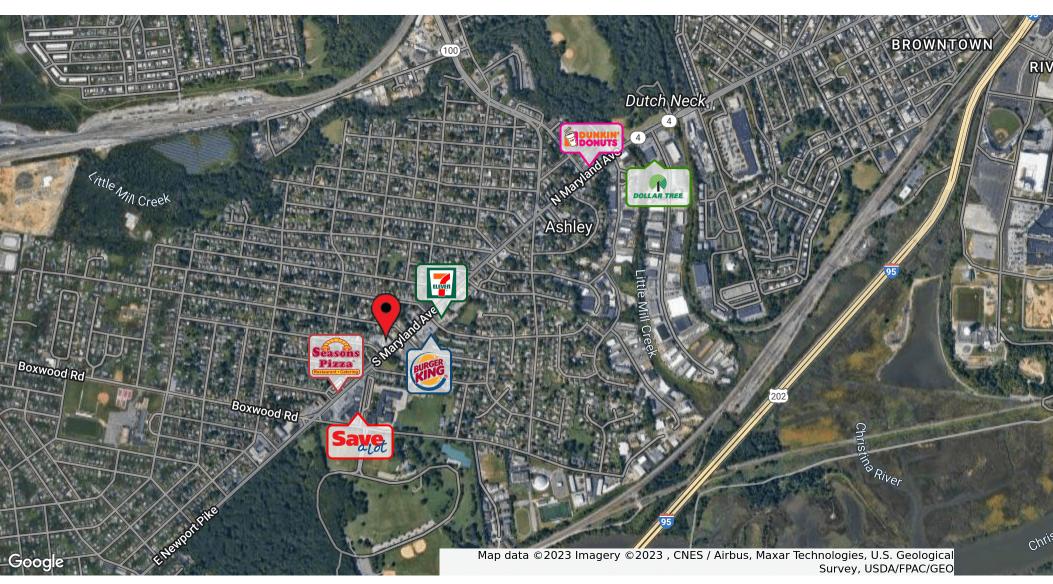

Strategically located with immediate access to I-95 and Route 141, this site is in close proximity to Kirkwood Highway, Wilmington Riverfront, Downtown Wilmington, Newport and New Castle. Excellent signage opportunities facing Maryland Avenue with full motion ingress/egress on both Maryland Avenue and Westmoreland Avenue will allow easy access along travelers' commutes.