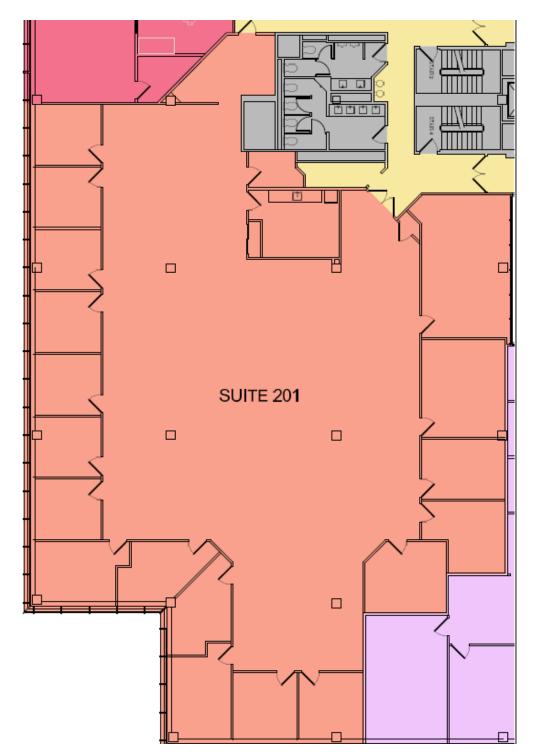

## One Hollow Ln, Lake Success, NY

|                                                                                                                                          | Office/Medical Space                                                                                                                                                                                                 | <b>Prime Medical/Office Leasing Opportunity</b><br>One Hollow Lane is a Class "A," fully renovated office building in Lake<br>Success with approximately 125,000 square feet of prime space. The<br>building is strategically situated in the village of North Hills, Long Island,<br>New York, at the Long Island Expressway and New Hyde Park Road<br>intersection and close to Northern State Parkway. The space lends itself<br>well to a medical user with more than half of the building being occupied<br>by tenants in that field. |                                                        |
|------------------------------------------------------------------------------------------------------------------------------------------|----------------------------------------------------------------------------------------------------------------------------------------------------------------------------------------------------------------------|--------------------------------------------------------------------------------------------------------------------------------------------------------------------------------------------------------------------------------------------------------------------------------------------------------------------------------------------------------------------------------------------------------------------------------------------------------------------------------------------------------------------------------------------|--------------------------------------------------------|
|                                                                                                                                          | Proximity to LIE, Northern State<br>Parkway, North Shore University<br>Hospital, and Cohen Children's<br>Medical Center<br>Available: 9,000 SF 2 <sup>nd</sup> Fl (Q1 2023)<br>2,945 SF 3 <sup>rd</sup> Fl (7/31/22) |                                                                                                                                                                                                                                                                                                                                                                                                                                                                                                                                            |                                                        |
| 1///                                                                                                                                     |                                                                                                                                                                                                                      |                                                                                                                                                                                                                                                                                                                                                                                                                                                                                                                                            |                                                        |
| ////                                                                                                                                     | Excellent Parking                                                                                                                                                                                                    | Lake Success Business Park is conveniently located within a 2-minute<br>drive to Northwell Hospital Campus and a 7-minute drive to Cohen<br>Children's Medical Center,providing an avenue to some of the area's most<br>prominent names in healthcare. The property is strategically located only<br>20 miles to Manhattan and John F. Kennedy International Airport can be<br>reached in under 30 minutes.                                                                                                                                |                                                        |
| ·///,                                                                                                                                    | Newly Renovated Lobby, Restrooms, and Elevators                                                                                                                                                                      |                                                                                                                                                                                                                                                                                                                                                                                                                                                                                                                                            |                                                        |
| '///,                                                                                                                                    | Exterior Remodel                                                                                                                                                                                                     |                                                                                                                                                                                                                                                                                                                                                                                                                                                                                                                                            |                                                        |
| '///,                                                                                                                                    | Buildout Available                                                                                                                                                                                                   |                                                                                                                                                                                                                                                                                                                                                                                                                                                                                                                                            |                                                        |
| Steel Equities                                                                                                                           |                                                                                                                                                                                                                      | Jason Miller                                                                                                                                                                                                                                                                                                                                                                                                                                                                                                                               | Vladi Andrei                                           |
| 999 South Oyster Bay Road, Suite 200<br>Bethpage, New York 11714                                                                         |                                                                                                                                                                                                                      | E: <u>jmiller@steelequities.com</u><br>0: 516-465-0000                                                                                                                                                                                                                                                                                                                                                                                                                                                                                     | E: <u>vandrei@SteelEquities.com</u><br>0: 516-465-0000 |
|                                                                                                                                          |                                                                                                                                                                                                                      |                                                                                                                                                                                                                                                                                                                                                                                                                                                                                                                                            | /                                                      |
| The information contained herein has either been provided by publicly available data or obtained from sources that we deem reliable. The |                                                                                                                                                                                                                      |                                                                                                                                                                                                                                                                                                                                                                                                                                                                                                                                            |                                                        |