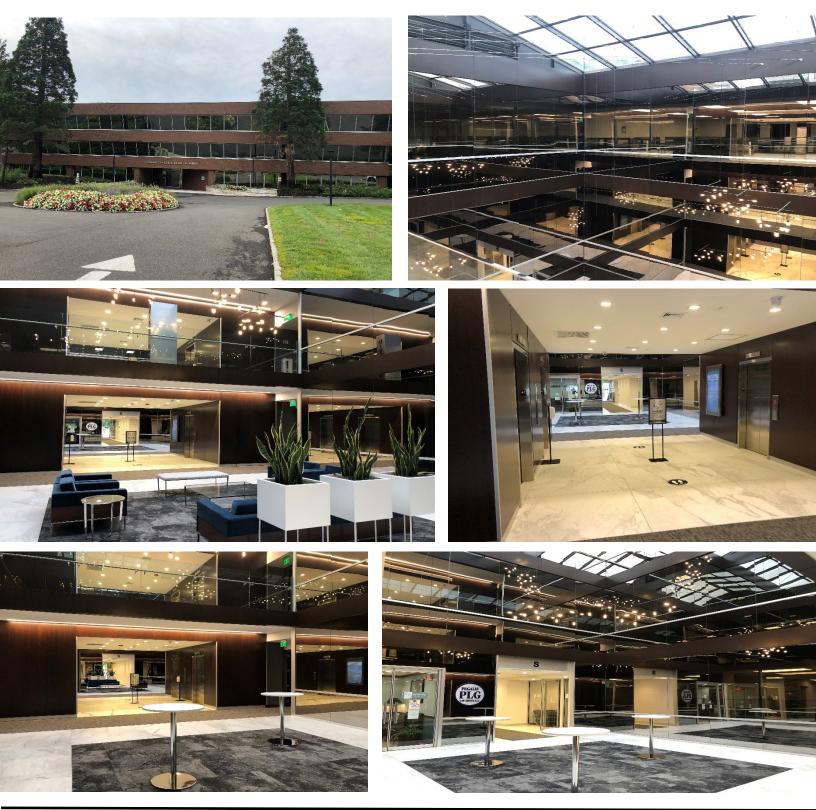

## One Hollow Ln, Lake Success, NY

|                                                                                                                                          | Office/Medical Space                                                                                                                                                                                                 | <b>Prime Medical/Office Leasing Opportunity</b><br>One Hollow Lane is a Class "A," fully renovated office building in Lake<br>Success with approximately 125,000 square feet of prime space. The<br>building is strategically situated in the village of North Hills, Long Island,<br>New York, at the Long Island Expressway and New Hyde Park Road<br>intersection and close to Northern State Parkway. The space lends itself<br>well to a medical user with more than half of the building being occupied<br>by tenants in that field. |                                                        |
|------------------------------------------------------------------------------------------------------------------------------------------|----------------------------------------------------------------------------------------------------------------------------------------------------------------------------------------------------------------------|--------------------------------------------------------------------------------------------------------------------------------------------------------------------------------------------------------------------------------------------------------------------------------------------------------------------------------------------------------------------------------------------------------------------------------------------------------------------------------------------------------------------------------------------|--------------------------------------------------------|
|                                                                                                                                          | Proximity to LIE, Northern State<br>Parkway, North Shore University<br>Hospital, and Cohen Children's<br>Medical Center<br>Available: 9,000 SF 2 <sup>nd</sup> Fl (Q1 2023)<br>2,945 SF 3 <sup>rd</sup> Fl (7/31/22) |                                                                                                                                                                                                                                                                                                                                                                                                                                                                                                                                            |                                                        |
| 1///                                                                                                                                     |                                                                                                                                                                                                                      |                                                                                                                                                                                                                                                                                                                                                                                                                                                                                                                                            |                                                        |
| ////                                                                                                                                     | Excellent Parking                                                                                                                                                                                                    | Lake Success Business Park is conveniently located within a 2-minute<br>drive to Northwell Hospital Campus and a 7-minute drive to Cohen<br>Children's Medical Center,providing an avenue to some of the area's most<br>prominent names in healthcare. The property is strategically located only<br>20 miles to Manhattan and John F. Kennedy International Airport can be<br>reached in under 30 minutes.                                                                                                                                |                                                        |
| ·///,                                                                                                                                    | Newly Renovated Lobby, Restrooms, and Elevators                                                                                                                                                                      |                                                                                                                                                                                                                                                                                                                                                                                                                                                                                                                                            |                                                        |
| '///,                                                                                                                                    | Exterior Remodel                                                                                                                                                                                                     |                                                                                                                                                                                                                                                                                                                                                                                                                                                                                                                                            |                                                        |
| '///,                                                                                                                                    | Buildout Available                                                                                                                                                                                                   |                                                                                                                                                                                                                                                                                                                                                                                                                                                                                                                                            |                                                        |
| Steel Equities                                                                                                                           |                                                                                                                                                                                                                      | Jason Miller                                                                                                                                                                                                                                                                                                                                                                                                                                                                                                                               | Vladi Andrei                                           |
| 999 South Oyster Bay Road, Suite 200<br>Bethpage, New York 11714                                                                         |                                                                                                                                                                                                                      | E: <u>jmiller@steelequities.com</u><br>0: 516-465-0000                                                                                                                                                                                                                                                                                                                                                                                                                                                                                     | E: <u>vandrei@SteelEquities.com</u><br>0: 516-465-0000 |
|                                                                                                                                          |                                                                                                                                                                                                                      |                                                                                                                                                                                                                                                                                                                                                                                                                                                                                                                                            | /                                                      |
| The information contained herein has either been provided by publicly available data or obtained from sources that we deem reliable. The |                                                                                                                                                                                                                      |                                                                                                                                                                                                                                                                                                                                                                                                                                                                                                                                            |                                                        |