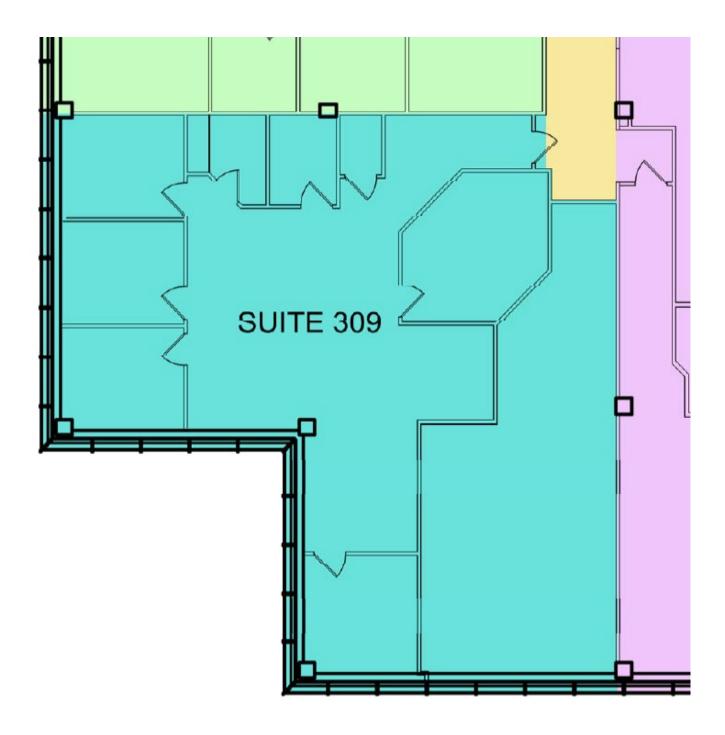

## One Hollow Ln, Lake Success, NY

|                                                                                                                                          | Office/Medical Space                                                                                                                                                                                                 | <b>Prime Medical/Office Leasing Opportunity</b><br>One Hollow Lane is a Class "A," fully renovated office building in Lake<br>Success with approximately 125,000 square feet of prime space. The<br>building is strategically situated in the village of North Hills, Long Island,<br>New York, at the Long Island Expressway and New Hyde Park Road<br>intersection and close to Northern State Parkway. The space lends itself<br>well to a medical user with more than half of the building being occupied<br>by tenants in that field. |                                                        |
|------------------------------------------------------------------------------------------------------------------------------------------|----------------------------------------------------------------------------------------------------------------------------------------------------------------------------------------------------------------------|--------------------------------------------------------------------------------------------------------------------------------------------------------------------------------------------------------------------------------------------------------------------------------------------------------------------------------------------------------------------------------------------------------------------------------------------------------------------------------------------------------------------------------------------|--------------------------------------------------------|
|                                                                                                                                          | Proximity to LIE, Northern State<br>Parkway, North Shore University<br>Hospital, and Cohen Children's<br>Medical Center<br>Available: 9,000 SF 2 <sup>nd</sup> Fl (Q1 2023)<br>2,945 SF 3 <sup>rd</sup> Fl (7/31/22) |                                                                                                                                                                                                                                                                                                                                                                                                                                                                                                                                            |                                                        |
| 1///                                                                                                                                     |                                                                                                                                                                                                                      |                                                                                                                                                                                                                                                                                                                                                                                                                                                                                                                                            |                                                        |
| ////                                                                                                                                     | Excellent Parking                                                                                                                                                                                                    | Lake Success Business Park is conveniently located within a 2-minute<br>drive to Northwell Hospital Campus and a 7-minute drive to Cohen<br>Children's Medical Center,providing an avenue to some of the area's most<br>prominent names in healthcare. The property is strategically located only<br>20 miles to Manhattan and John F. Kennedy International Airport can be<br>reached in under 30 minutes.                                                                                                                                |                                                        |
| ·///,                                                                                                                                    | Newly Renovated Lobby, Restrooms, and Elevators                                                                                                                                                                      |                                                                                                                                                                                                                                                                                                                                                                                                                                                                                                                                            |                                                        |
| '///,                                                                                                                                    | Exterior Remodel                                                                                                                                                                                                     |                                                                                                                                                                                                                                                                                                                                                                                                                                                                                                                                            |                                                        |
| '///,                                                                                                                                    | Buildout Available                                                                                                                                                                                                   |                                                                                                                                                                                                                                                                                                                                                                                                                                                                                                                                            |                                                        |
| Steel Equities                                                                                                                           |                                                                                                                                                                                                                      | Jason Miller                                                                                                                                                                                                                                                                                                                                                                                                                                                                                                                               | Vladi Andrei                                           |
| 999 South Oyster Bay Road, Suite 200<br>Bethpage, New York 11714                                                                         |                                                                                                                                                                                                                      | E: <u>jmiller@steelequities.com</u><br>0: 516-465-0000                                                                                                                                                                                                                                                                                                                                                                                                                                                                                     | E: <u>vandrei@SteelEquities.com</u><br>0: 516-465-0000 |
|                                                                                                                                          |                                                                                                                                                                                                                      |                                                                                                                                                                                                                                                                                                                                                                                                                                                                                                                                            | /                                                      |
| The information contained herein has either been provided by publicly available data or obtained from sources that we deem reliable. The |                                                                                                                                                                                                                      |                                                                                                                                                                                                                                                                                                                                                                                                                                                                                                                                            |                                                        |