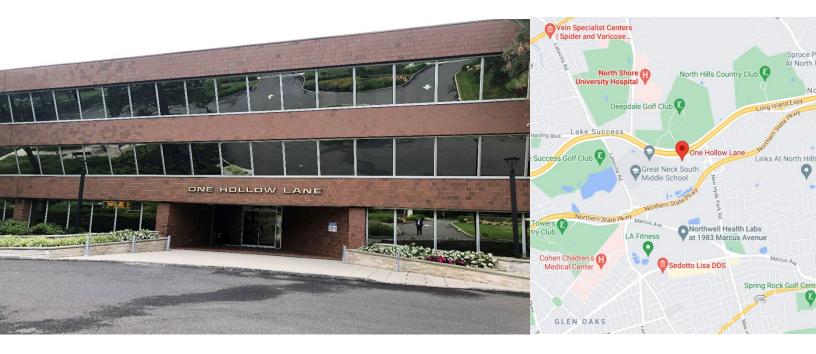

## One Hollow Ln, Lake Success, NY

|                                                                                                                                          | Office/Medical Space                                                                                                                                                                                                 | <b>Prime Medical/Office Leasing Opportunity</b><br>One Hollow Lane is a Class "A," fully renovated office building in Lake<br>Success with approximately 125,000 square feet of prime space. The<br>building is strategically situated in the village of North Hills, Long Island,<br>New York, at the Long Island Expressway and New Hyde Park Road<br>intersection and close to Northern State Parkway. The space lends itself<br>well to a medical user with more than half of the building being occupied<br>by tenants in that field. |                                                        |
|------------------------------------------------------------------------------------------------------------------------------------------|----------------------------------------------------------------------------------------------------------------------------------------------------------------------------------------------------------------------|--------------------------------------------------------------------------------------------------------------------------------------------------------------------------------------------------------------------------------------------------------------------------------------------------------------------------------------------------------------------------------------------------------------------------------------------------------------------------------------------------------------------------------------------|--------------------------------------------------------|
|                                                                                                                                          | Proximity to LIE, Northern State<br>Parkway, North Shore University<br>Hospital, and Cohen Children's<br>Medical Center<br>Available: 9,000 SF 2 <sup>nd</sup> Fl (Q1 2023)<br>2,945 SF 3 <sup>rd</sup> Fl (7/31/22) |                                                                                                                                                                                                                                                                                                                                                                                                                                                                                                                                            |                                                        |
| 1///                                                                                                                                     |                                                                                                                                                                                                                      |                                                                                                                                                                                                                                                                                                                                                                                                                                                                                                                                            |                                                        |
| ////                                                                                                                                     | Excellent Parking                                                                                                                                                                                                    | Lake Success Business Park is conveniently located within a 2-minute<br>drive to Northwell Hospital Campus and a 7-minute drive to Cohen<br>Children's Medical Center,providing an avenue to some of the area's most<br>prominent names in healthcare. The property is strategically located only<br>20 miles to Manhattan and John F. Kennedy International Airport can be<br>reached in under 30 minutes.                                                                                                                                |                                                        |
| ·///,                                                                                                                                    | Newly Renovated Lobby, Restrooms, and Elevators                                                                                                                                                                      |                                                                                                                                                                                                                                                                                                                                                                                                                                                                                                                                            |                                                        |
| '///,                                                                                                                                    | Exterior Remodel                                                                                                                                                                                                     |                                                                                                                                                                                                                                                                                                                                                                                                                                                                                                                                            |                                                        |
| '///,                                                                                                                                    | Buildout Available                                                                                                                                                                                                   |                                                                                                                                                                                                                                                                                                                                                                                                                                                                                                                                            |                                                        |
| Steel Equities                                                                                                                           |                                                                                                                                                                                                                      | Jason Miller                                                                                                                                                                                                                                                                                                                                                                                                                                                                                                                               | Vladi Andrei                                           |
| 999 South Oyster Bay Road, Suite 200<br>Bethpage, New York 11714                                                                         |                                                                                                                                                                                                                      | E: <u>jmiller@steelequities.com</u><br>0: 516-465-0000                                                                                                                                                                                                                                                                                                                                                                                                                                                                                     | E: <u>vandrei@SteelEquities.com</u><br>0: 516-465-0000 |
|                                                                                                                                          |                                                                                                                                                                                                                      |                                                                                                                                                                                                                                                                                                                                                                                                                                                                                                                                            | /                                                      |
| The information contained herein has either been provided by publicly available data or obtained from sources that we deem reliable. The |                                                                                                                                                                                                                      |                                                                                                                                                                                                                                                                                                                                                                                                                                                                                                                                            |                                                        |