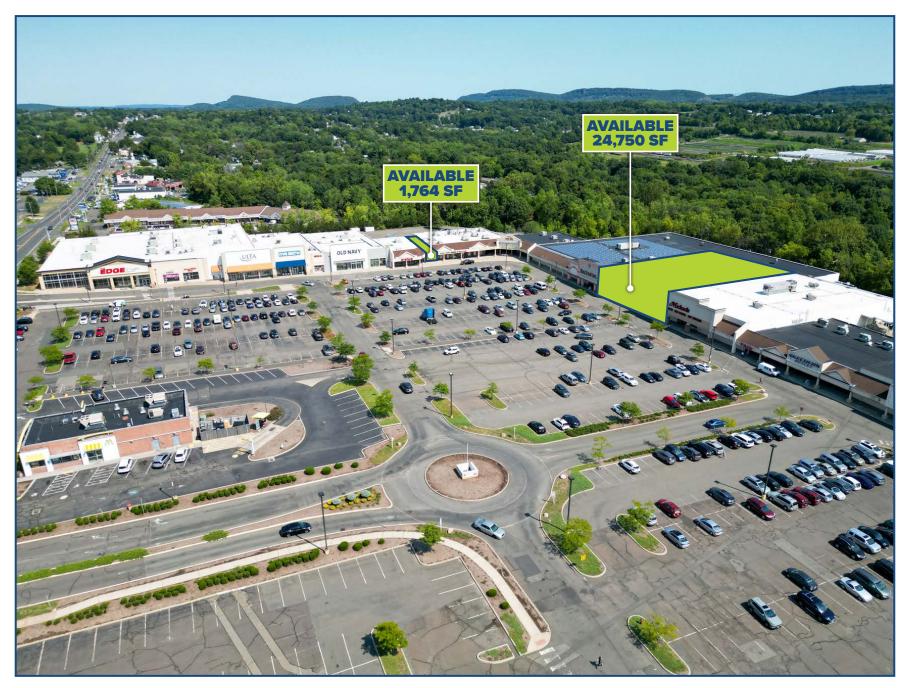

# FOR LEASE: 1,600 SF, 1,764 SF & 24,750 SF

Townline Plaza is the dominant shopping center in the market, with tremendous anchors such as Burlington, Big Y, Edge Fitness, Old Navy and others. Be a part of a very exciting project!

#### **TOWNLINE SQUARE** 533 SOUTH BROAD STREET, MERIDEN, CT