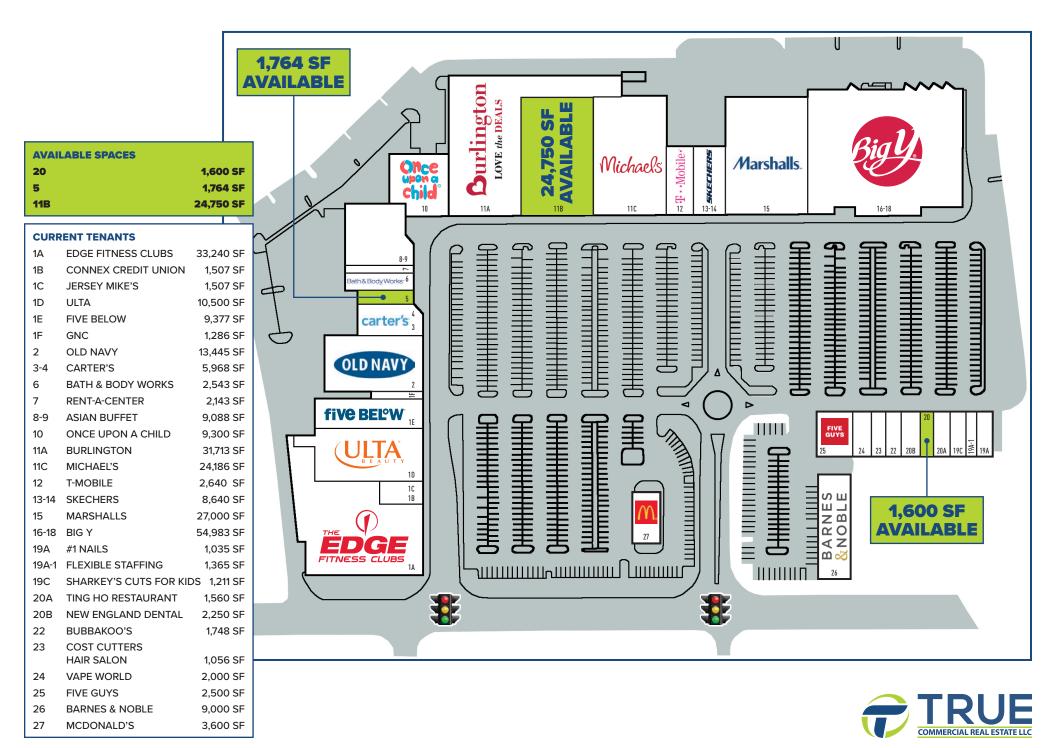

# FOR LEASE: 1,600 SF, 1,764 SF & 24,750 SF

Townline Plaza is the dominant shopping center in the market, with tremendous anchors such as Burlington, Big Y, Edge Fitness, Old Navy and others. Be a part of a very exciting project!

#### TOWNLINE SQUARE 533 SOUTH BROAD STREET, MERIDEN, CT