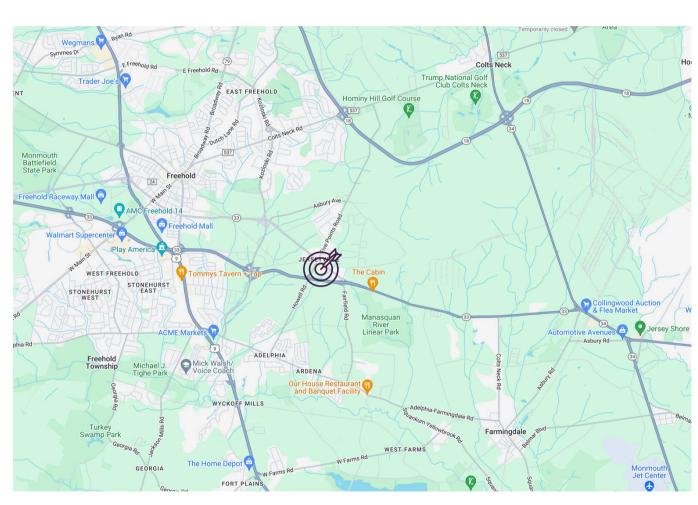

# **JERSEY** HOLDINGS **Matt Leonelli** VP of Leasing and Sales Cell: (908) 220-0861 Mattl@jerseyholdings.com

### WAREHOUSE SPACE FOR LEASE

920 Route 33, Building 7 Freehold, NJ 07728



AVAILABLE SPACE

4,650 SF

LOADING

1 Loading Dock

**CEILINGS** 

18' Clear

**AVAILABILITY** 

**Immediate** 

**ZONING** 

SED-1

**COLUMNS** 

30'x40'

#### **CONTACT US**









www.jerseyholdings.com 922 State Route 33, Building 8, Suite 802 Freehold NJ 08701

## FLOOR PLAN

920 Route 33, Building 7





# ADDITIONAL PHOTOS

920 Route 33, Building 7









## LOCATION MAP

#### 920 Route 33, Building 7





For Additional Info Contact: Matt Leonelli - Mattl@jerseyholdings.com - (908) 220-9861