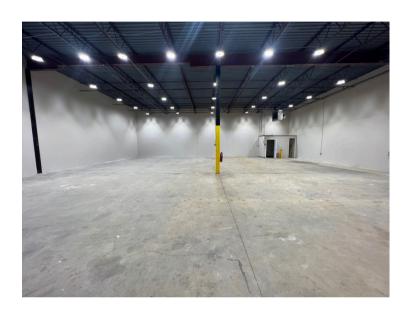

# **JERSEY** HOLDINGS **Matt Leonelli** VP of Leasing and Sales Cell: (908) 220-0861 Mattl@jerseyholdings.com

### WAREHOUSE SPACE FOR LEASE

920 Route 33, Building 7 Freehold, NJ 07728



AVAILABLE SPACE

4,650 SF

LOADING

1 Loading Dock

**CEILINGS** 

18' Clear

**AVAILABILITY** 

**Immediate** 

**ZONING** 

SED-1

**COLUMNS** 

30'x40'

#### **CONTACT US**









www.jerseyholdings.com 922 State Route 33, Building 8, Suite 802 Freehold NJ 08701

## FLOOR PLAN

920 Route 33, Building 7





# ADDITIONAL PHOTOS

920 Route 33, Building 7









## LOCATION MAP

#### 920 Route 33, Building 7





For Additional Info Contact: Matt Leonelli - Mattl@jerseyholdings.com - (908) 220-9861