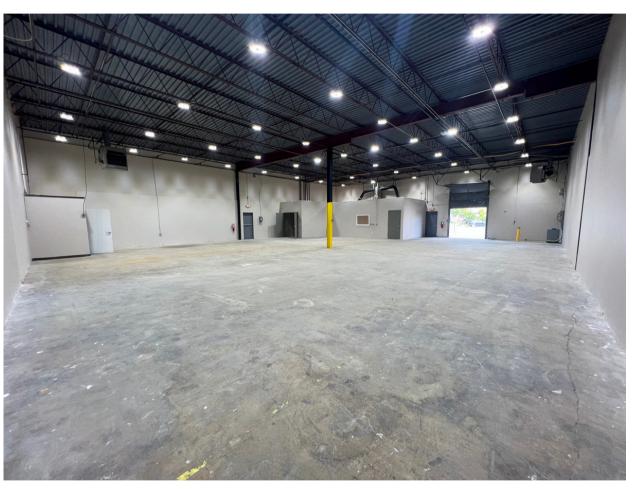

# ADDITIONAL PHOTOS

920 Route 33, Building 7

### WAREHOUSE SPACE FOR LEASE

920 Route 33, Building 7 Freehold, NJ 07728

AVAILABLE SPACE

4,650 SF

LOADING

1 Loading Dock

**CEILINGS** 

18' Clear