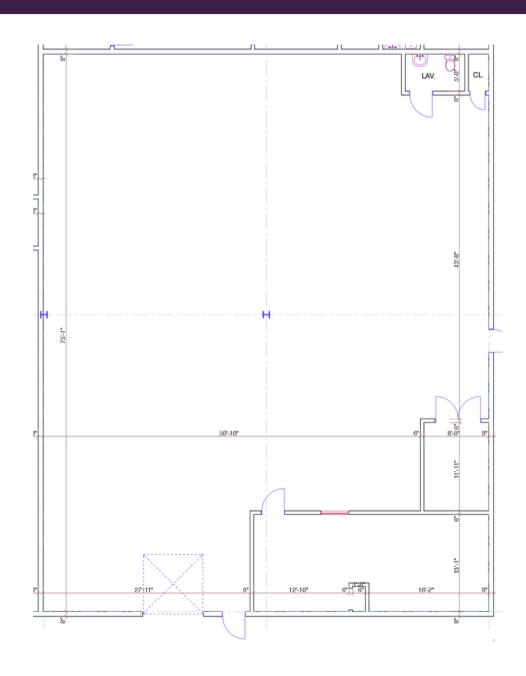

# **JERSEY** HOLDINGS **Matt Leonelli** VP of Leasing and Sales Cell: (908) 220-0861 Mattl@jerseyholdings.com

### WAREHOUSE SPACE FOR LEASE

920 Route 33, Building 7 Freehold, NJ 07728



AVAILABLE SPACE

4,650 SF

LOADING

1 Loading Dock

**CEILINGS** 

18' Clear

**AVAILABILITY** 

**Immediate** 

**ZONING** 

SED-1

**COLUMNS** 

30'x40'

#### **CONTACT US**









www.jerseyholdings.com 922 State Route 33, Building 8, Suite 802 Freehold NJ 08701

## FLOOR PLAN

920 Route 33, Building 7





# ADDITIONAL PHOTOS

920 Route 33, Building 7









## LOCATION MAP

#### 920 Route 33, Building 7





For Additional Info Contact: Matt Leonelli - Mattl@jerseyholdings.com - (908) 220-9861