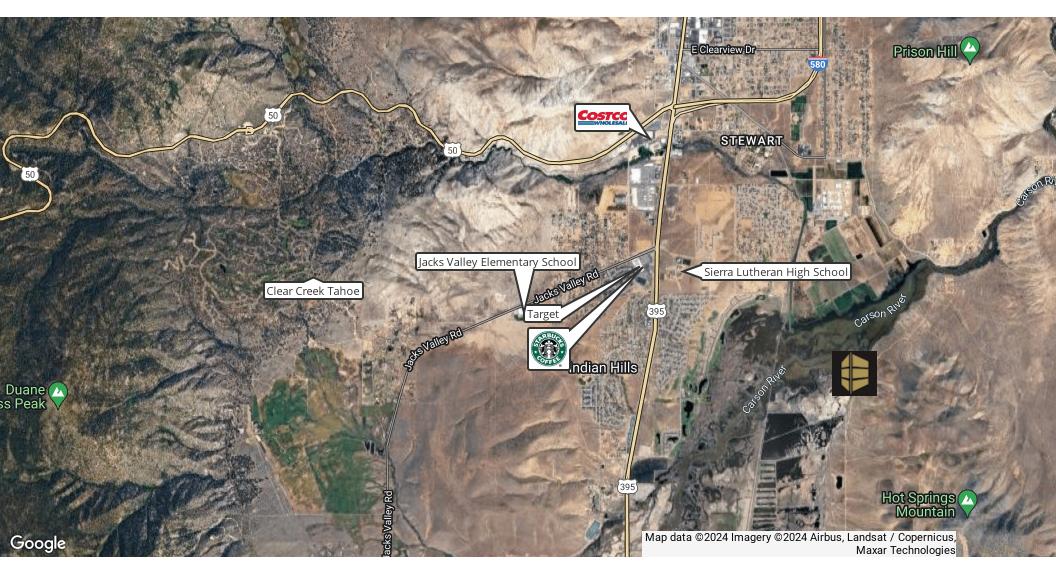

il and ideal for recreation, hunting, camping, and fishing.

#### **PROPERTY HIGHLIGHTS**

- Over 1000 feet of river frontage.
- Zoned SF5A This parcel is tranquil and ideal for recreation, hunting, camping, fishing.
- Currently zoned Single Family 5 acre minimum.

### **OFFERING SUMMARY**

| Sale Price: | \$990,000   |
|-------------|-------------|
| Lot Size:   | 24.21 Acres |
|             |             |

| DEMOGRAPHICS      | 1 MILE    | 5 MILES   | 10 MILES  |
|-------------------|-----------|-----------|-----------|
| Total Households  | 71        | 10,323    | 31,310    |
| Total Population  | 174       | 26,688    | 76,419    |
| Average HH Income | \$145,731 | \$121,480 | \$107,787 |





# PARCEL







# ADDITIONAL PHOTOS













# ADDITIONAL PHOTOS







# LOCATION MAP







## DEMOGRAPHICS MAP & REPORT

| POPULATION           | 1 MILE    | 5 MILES   | 10 MILES  |
|----------------------|-----------|-----------|-----------|
| Total Population     | 174       | 26,688    | 76,419    |
| Average Age          | 50        | 47        | 45        |
| Average Age (Male)   | 50        | 47        | 45        |
| Average Age (Female) | 51        | 48        | 46        |
|                      |           |           |           |
| HOUSEHOLDS & INCOME  | 1 MILE    | 5 MILES   | 10 MILES  |
| Total Households     | 71        | 10,323    | 31,310    |
| # of Persons per HH  | 2.5       | 2.6       | 2.4       |
| Average HH Income    | \$145,731 | \$121,480 | \$107,787 |
|                      |           |           |           |

Demographics data derived from