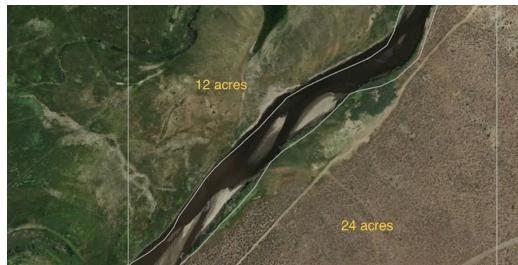

#### PROPERTY DESCRIPTION

Johnson Group Commercial is pleased to Introduce: 10281 Vicky Lane Jeep Trl, Carson City, NV, 89701. This prime lot is perfectly situated in the highly sought-after Carson City area, offering an ideal location. A rare river front property in Nevada! Beautiful parcel looks over the ag fields owned by the Northern Nevada State Lands. Accessible from Vicky Lane in Minden. Over 1000 feet of river frontage. Ideal recreation property. Zoned SF5A This parcel is tranquil and ideal for recreation, hunting, camping, and fishing.

#### **PROPERTY HIGHLIGHTS**

- Over 1000 feet of river frontage.
- Zoned SF5A This parcel is tranquil and ideal for recreation, hunting, camping, fishing.
- Currently zoned Single Family 5 acre minimum.

### **OFFERING SUMMARY**

| Sale Price: | \$990,000   |
|-------------|-------------|
| Lot Size:   | 24.21 Acres |
|             |             |

| DEMOGRAPHICS      | 1 MILE    | 5 MILES   | 10 MILES  |
|-------------------|-----------|-----------|-----------|
| Total Households  | 71        | 10,323    | 31,310    |
| Total Population  | 174       | 26,688    | 76,419    |
| Average HH Income | \$145,731 | \$121,480 | \$107,787 |