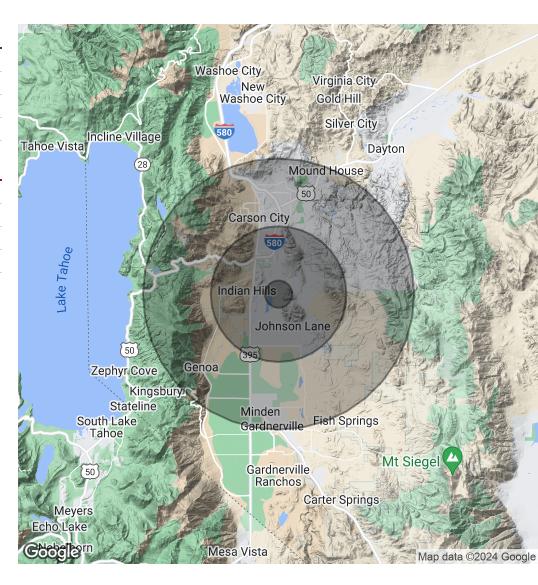

EMOGRAPHICS MAP & REPORT

| POPULATION           | 1 MILE    | 5 MILES   | 10 MILES  |
|----------------------|-----------|-----------|-----------|
| Total Population     | 174       | 26,688    | 76,419    |
| Average Age          | 50        | 47        | 45        |
| Average Age (Male)   | 50        | 47        | 45        |
| Average Age (Female) | 51        | 48        | 46        |
|                      |           |           |           |
| HOUSEHOLDS & INCOME  | 1 MILE    | 5 MILES   | 10 MILES  |
| Total Households     | 71        | 10,323    | 31,310    |
| # of Persons per HH  | 2.5       | 2.6       | 2.4       |
| Average HH Income    | \$145,731 | \$121,480 | \$107,787 |
|                      |           |           |           |

Demographics data derived from AlphaMap







### ADVISOR BIO 1



RYAN JOHNSON, CCIM

Principal

Ryan@johnsongroup.net

Direct: 775.823.8877 x202 | Cell: 775.232.8551

NV #BS.1707

#### PROFESSIONAL BACKGROUND

Ryan Johnson is a Principal at Johnson Group Commercial, widely recognized for his leadership and success in the industry. He specializes in leasing and sales of retail, office, and industrial properties, with a focus on investment sales. Ryan provides advisory and consulting services to landlords, investors, and developers in Northern Nevada, having completed over \$575 million in investment sales and hundreds of lease agreements.

5 time COSTAR Power Broker Award Winner 2018, 2019, 2020 and 2021 Summit Award Winner.

### **EDUCATION**

Graduate of the University OF Nevada in 1999 - Computer Information Systems CCIM cer