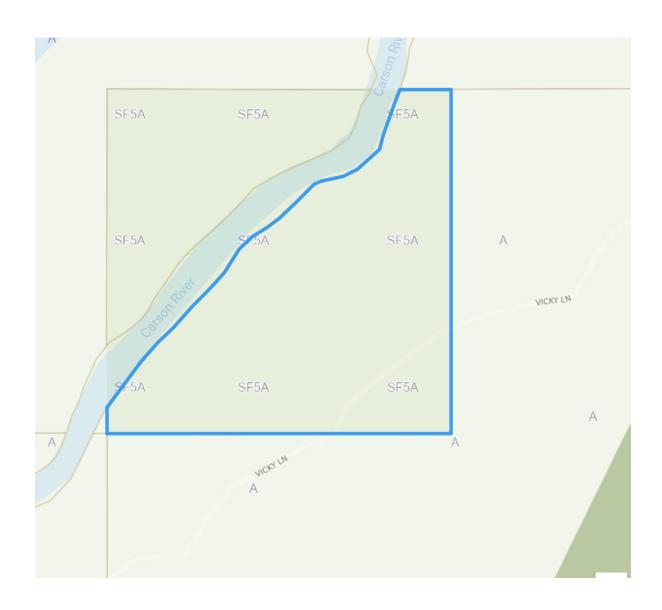

# PARCEL

#### PROPERTY DESCRIPTION

Johnson Group Commercial is pleased to Introduce: 10281 Vicky Lane Jeep Trl, Carson City, NV, 89701. This prime lot is perfectly situated in the highly sought-after Carson City area, offering an ideal location. A rare river front property in Nevada! Beautiful parcel looks over the ag fields owned by the Northern Nevada State Lands. Accessible from Vicky Lane in Minden. Over 1000 feet of river frontage. Ideal recreation property. Zoned SF5A This parcel is tranquil and ideal for recreation, hunting, camping, and fishing.

#### **PROPERTY HIGHLIGHTS**

- Over 1000 feet of river frontage.
- Zoned SF5A This parcel is tranquil and ideal for recreation, hunting, camping, fishing.
- Currently zoned Single Family 5 acre minimum.