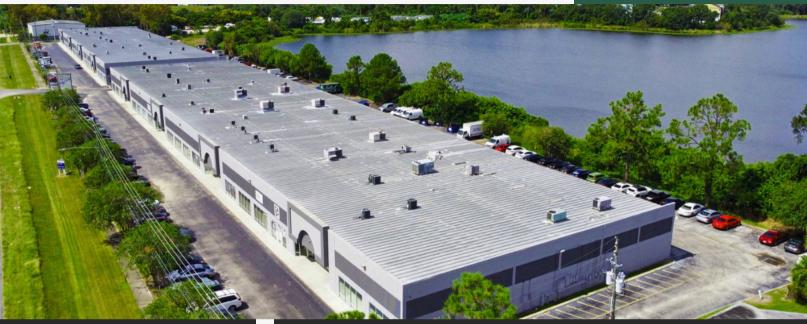

## FOR LEASE

KENNEDY COMMERCE CENTER I 995-997 W KENNEDY BLVD. ORLANDO, FL 32810

#### THE PROPERTY

- Industrial/Flex park with dock-high and grade level loading on all units
- 118,000 SF Total
- Fully Sprinklered