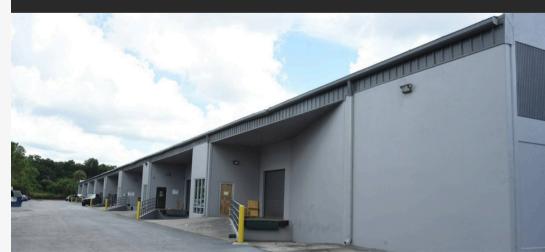

### Warehouse/Office

- \$13.25-\$13.50 NNN
- 17' Clear Height
- Precast Concrete
- R-3 ZONING
- Monument Signage Available

## WAREHOUSE/OFFICE

- 7,500 SF
- 6,684 SF (AC Warehouse)
- 5,957 SF (AC Warehouse)

Park Commercial Properties LLC, a licensed real estate broker. Although information has been obtained from sources deemed reliable, neither Owner nor Park Commercial Properties LLC makes any guarantees, warranties or representations, express or implied, as to the completeness or accuracy as to the information contained herein. Any projections, opinions, assumptions or estimates used are for example only. There may be differences between projected and actual results, and those differences may be material. The Property may be withdrawn without notice. Neither Owner nor ark Commercial Properties LLC accepts any liability for any loss or damage suffered by any party resulting from reliance on this information. If the recipient of this information has signed a confidentiality agreement regarding this matter, this information is subject to the terms of that agreement.