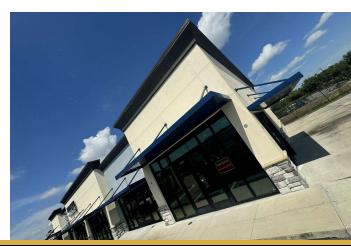

### PROPERTY DESCRIPTION

Progress Plaza at 9076 Progress Boulevard offers flexible leasing options for businesses seeking prime commercial space in Riverview, FL. This modern, newly built property boasts a versatile layout, ideal for retail, office, or restaurant ventures, with the added flexibility to include an outdoor patio area.

Offering customizable space to suit your business needs, ample on-site parking, and high visibility from both Falkenburg and Progress Boulevard, this property is designed to accommodate businesses of all sizes. Situated in a bustling commercial hub with easy access to major roadways, Progress Plaza ensures convenience for both customers and employees, making it a perfect opportunity to establish or expand your business in this thriving area.