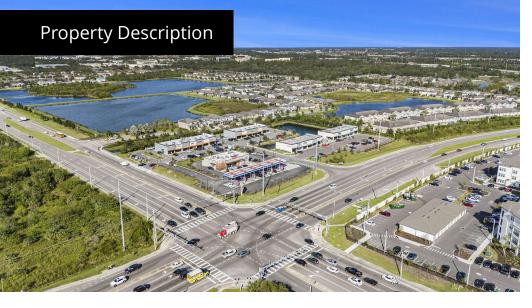

#### LOCATION DESCRIPTION

Situated in the heart of Progress Village, Progress Plaza is ideally located to serve the rapidly growing communities of Riverview, Bloomingdale, and Brandon. This high-visibility property offers easy access to major business districts like the Port of Tampa and the Falkenburg office district, making it a convenient destination for both local residents and daily commuters. With its close proximity to I-75 and the Selmon Expressway, Progress Plaza provides unparalleled convenience, attracting steady traffic from nearby neighborhoods and major employers. Surrounded by a wealth of amenities—including shopping, dining, and recreation—this dynamic location is perfect for businesses seeking to thrive in a vibrant and expanding community.