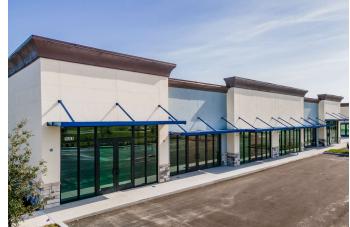

### PROPERTY DESCRIPTION

Progress Plaza at 9076 Progress Boulevard offers flexible leasing options for businesses seeking prime commercial space in Riverview, FL. This modern, newly built property boasts a versatile layout, ideal for retail, office, or restaurant ventures, with the added flexibility to include an outdoor patio area.

Offering customizable space to suit your business needs, ample on-site parking, and high visibility from both Falkenburg and Progress Boulevard, this property is designed to accommodate businesses of all sizes. Situated in a bustling commercial hub with easy access to major roadways, Progress Plaza ensures convenience for both customers and employees, making it a perfect opportunity to establish or expand your business in this thriving area.