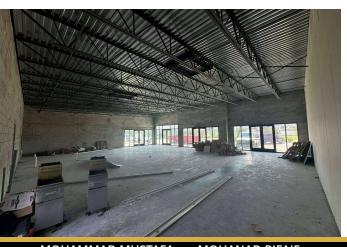

### PROPERTY DESCRIPTION

Progress Plaza at 9076 Progress Boulevard offers flexible leasing options for businesses seeking prime commercial space in Riverview, FL. This modern, newly built property boasts a versatile layout, ideal for retail, office, or restaurant ventures, with the added flexibility to include an outdoor patio area.

Offering customizable space to suit your business needs, ample on-site parking, and high visibility from both Falkenburg and Progress Boulevard, this property is designed to accommodate businesses of all sizes. Situated in a bustling commercial hub with easy access to major roadways, Progress Plaza ensures convenience for both customers and employees, making it a perfect opportunity to establish or expand your business in this thriving area.