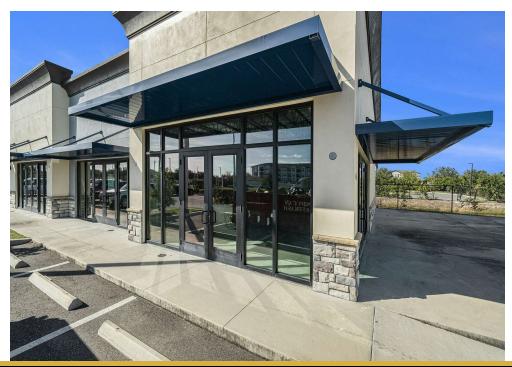

### PROPERTY DESCRIPTION

Progress Plaza at 9076 Progress Boulevard offers flexible leasing options for businesses seeking prime commercial space in Riverview, FL. This modern, newly built property boasts a versatile layout, ideal for retail, office, or restaurant ventures, with the added flexibility to include an outdoor patio area.

Offering customizable space to suit your business needs, ample on-site parking, and high visibility from both Falkenburg and Progress Boulevard, this property is designed to accommodate businesses of all sizes. Situated in a bustling commercial hub with easy access to major roadways, Progress Plaza ensures convenience for both customers and employees, making it a perfect opportunity to establish or expand your business in this thriving area.