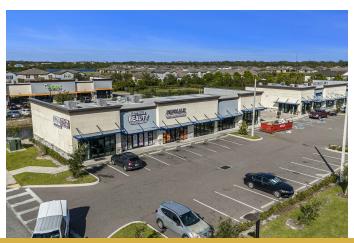

## PROPERTY HIGHLIGHTS

- Prime location in the heart of Progress Village
- High-visibility with easy access to major business districts
- Conveniently located near I-75 and the Selmon Expressway
- Surrounded by the thriving communities of Riverview, Bloomingdale, and Brandon
- Attracts traffic from nearby residential neighborhoods and major employers
- Close to diverse shopping, dining, and recreational amenities
- Ideal for businesses looking to thrive in a dynamic, growing community
- New construction commercial space available for lease
- Ample parking for both customers and employees

#### LOCATION DESCRIPTION

Situated in the heart of Progress Village, Progress Plaza is ideally located to serve the rapidly growing communities of Riverview, Bloomingdale, and Brandon. This high-visibility property offers easy access to major business districts like the Port of Tampa and the Falkenburg office district, making it a convenient destination for both local residents and daily commuters. With its close proximity to I-75 and the Selmon Expressway, Progress Plaza provides unparalleled convenience, attracting steady traffic from nearby neighborhoods and major employers. Surrounded by a wealth of amenities—including shopping, dining, and recreation—this dynamic location is perfect for businesses seeking to thrive in a vibrant and expanding community.