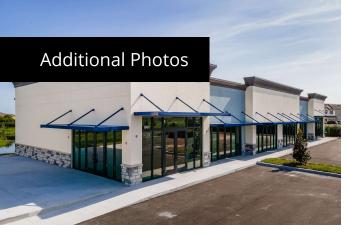

### PROPERTY DESCRIPTION

Progress Plaza at 9076 Progress Boulevard offers flexible leasing options for businesses seeking prime commercial space in Riverview, FL. This modern, newly built property boasts a versatile layout, ideal for retail, office, or restaurant ventures, with the added flexibility to include an outdoor patio area.

Offering customizable space to suit your business needs, ample on-site parking, and high visibility from both Falkenburg and Progress Boulevard, this property is designed to accommodate businesses of all sizes. Situated in a bustling commercial hub with easy access to major roadways, Progress Plaza ensures convenience for both customers and employees, making it a perfect opportunity to establish or expand your business in this thriving area.