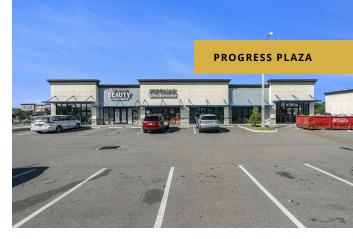

### PROPERTY DESCRIPTION

Progress Plaza at 9076 Progress Boulevard offers flexible leasing options for businesses seeking prime commercial space in Riverview, FL. This modern, newly built property boasts a versatile layout, ideal for retail, office, or restaurant ventures, with the added flexibility to include an outdoor patio area.

#### LOCATION DESCRIPTION

Situated in the heart of Progress Village, Progress Plaza is ideally located to serve the rapidly growing communities of Riverview, Bloomingdale, and Brandon. This high-visibility property offers easy access to major business districts like the Port of Tampa and the Falkenburg office district, making it a convenient destination for both local residents and daily commuters. With its close proximity to I-75 and the Selmon Expressway, Progress Plaza provides unparalleled convenience, attracting steady traffic from nearby neighborhoods and major employers. Surrounded by a wealth of amenities—including shopping, dining, and recreation—this dynamic location is perfect for businesses seeking to thrive in a vibrant and expanding community.