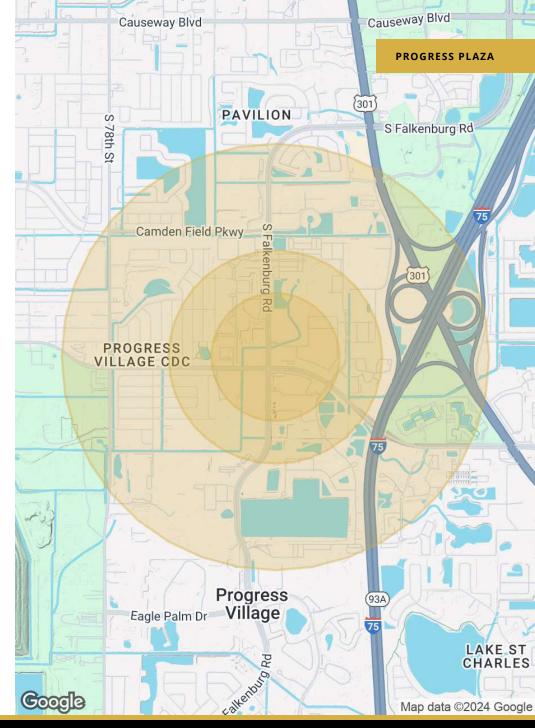

# Demographics Map & Report

| POPULATION           | 0.3 MILES | 0.5 MILES | 1 MILE |
|----------------------|-----------|-----------|--------|
| Total Population     | 584       | 3,882     | 12,418 |
| Average Age          | 37        | 37        | 36     |
| Average Age (Male)   | 36        | 36        | 34     |
| Average Age (Female) | 38        | 39        | 37     |

| HOUSEHOLDS & INCOME | 0.3 MILES | 0.5 MILES | 1 MILE    |
|---------------------|-----------|-----------|-----------|
| Total Households    | 264       | 1,656     | 5,045     |
| # of Persons per HH | 2.2       | 2.3       | 2.5       |
| Average HH Income   | \$95,496  | \$92,612  | \$81,042  |
| Average House Value | \$312,203 | \$306,824 | \$279,763 |

Demographics data derived from AlphaMap