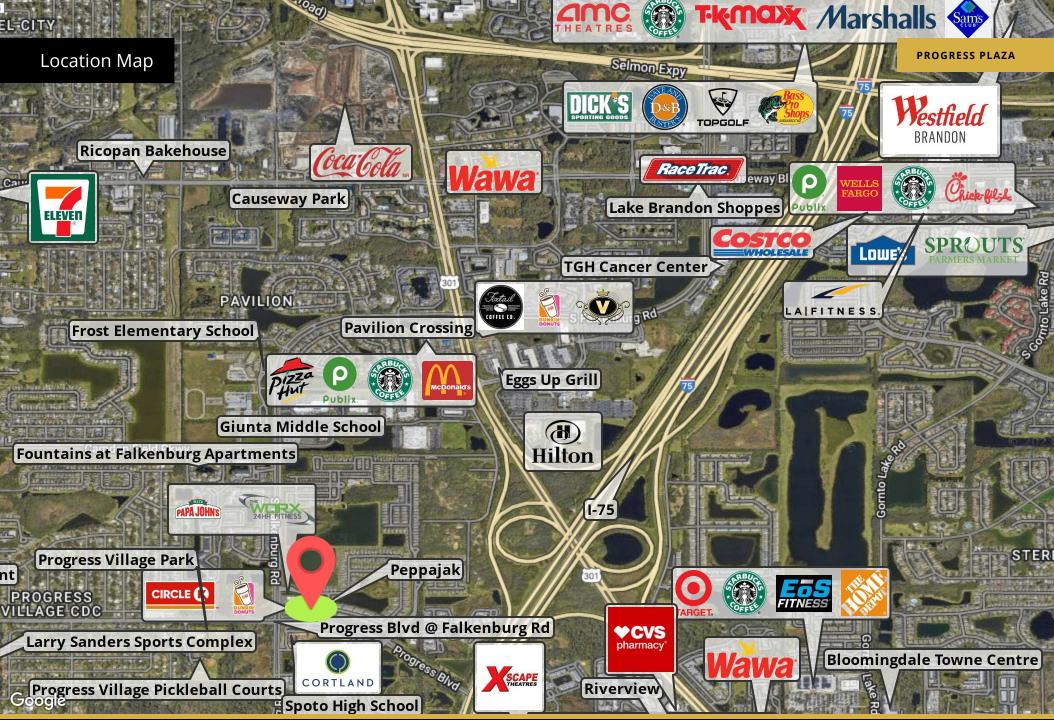

#### LOCATION DESCRIPTION

Situated in the heart of Progress Village, Progress Plaza is ideally located to serve the rapidly growing communities of Riverview, Bloomingdale, and Brandon. This high-visibility property offers easy access to major business districts like the Port of Tampa and the Falkenburg office district, making it a convenient destination for both local residents and daily commuters. With its close proximity to I-75 and the Selmon Expressway, Progress Plaza provides unparalleled convenience, attracting steady traffic from nearby neighborhoods and major employers. Surrounded by a wealth of amenities—including shopping, dining, and recreation—this dynamic location is perfect for businesses seeking to thrive in a vibrant and expanding community.