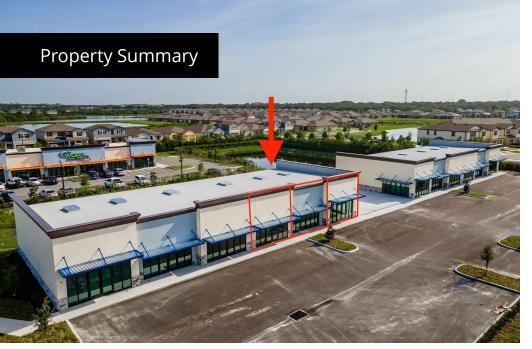

#### OFFERING SUMMARY

| Lease Rate:      | \$35.00 SF/yr (NNN) |
|------------------|---------------------|
| Number of Units: | 24                  |
| Available SF:    | 1,000 - 3,000 SF    |
| Lot Size:        | 5.68 Acres          |
| Building Size:   | 6,550 SF            |

| SPACES                  | LEASE RATE    | SPACE SIZE       |
|-------------------------|---------------|------------------|
| 9076 Progress Plaza     | \$35.00 SF/yr | 1,000 SF         |
| 9080 Progress Boulevard | \$35.00 SF/yr | 1,000 - 3,000 SF |

### PROPERTY DESCRIPTION

Progress Plaza at 9076 Progress Boulevard offers flexible leasing options for businesses seeking prime commercial space in Riverview, FL. This modern, newly built property boasts a versatile layout, ideal for retail, office, or restaurant ventures, with the added flexibility to include an outdoor patio area.