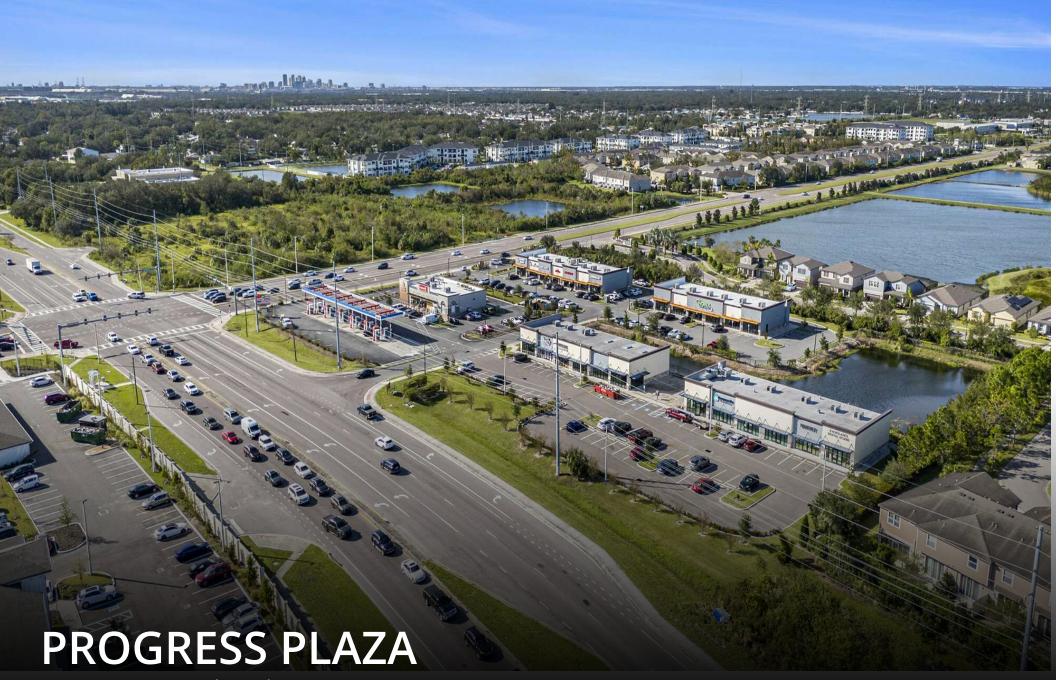

9076 Progress Boulevard, Riverview, FL 33578

MOHAMMAD MUSTAFA 813.385.6021 mustafa@nationrs.com MOHANAD RIFAIE 813.777.1854 mrifaie@nationrs.com

### PROPERTY DESCRIPTION

Progress Plaza at 9076 Progress Boulevard offers flexible leasing options for businesses seeking prime commercial space in Riverview, FL. This modern, newly built property boasts a versatile layout, ideal for retail, office, or restaurant ventures, with the added flexibility to include an outdoor patio area.

#### LOCATION DESCRIPTION

Situated in the heart of Progress Village, Progress Plaza is ideally located to serve the rapidly growing communities of Riverview, Bloomingdale, and Brandon. This high-visibility property offers easy access to major business districts like the Port of Tampa and the Falkenburg office district, making it a convenient destination for both local residents and daily commuters. With its close proximity to I-75 and the Selmon Expressway, Progress Plaza provides unparalleled convenience, attracting steady traffic from nearby neighborhoods and major employers. Surrounded by a wealth of amenities—including shopping, dining, and recreation—this dynamic location is perfect for businesses seeking to thrive in a vibrant and expanding community.