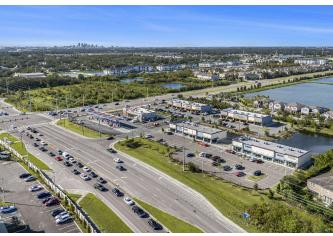

#### LOCATION DESCRIPTION

Situated in the heart of Progress Village, Progress Plaza is ideally located to serve the rapidly growing communities of Riverview, Bloomingdale, and Brandon. This high-visibility property offers easy access to major business districts like the Port of Tampa and the Falkenburg office district, making it a convenient destination for both local residents and daily commuters. With its close proximity to I-75 and the Selmon Expressway, Progress Plaza provides unparalleled convenience, attracting steady traffic from nearby neighborhoods and major employers. Surrounded by a wealth of amenities—including shopping, dining, and recreation—this dynamic location is perfect for businesses seeking to thrive in a vibrant and expanding community.