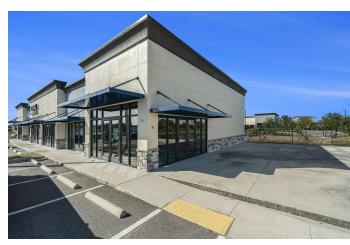

### PROPERTY DESCRIPTION

Progress Plaza at 9076 Progress Boulevard offers flexible leasing options for businesses seeking prime commercial space in Riverview, FL. This modern, newly built property boasts a versatile layout, ideal for retail, office, or restaurant ventures, with the added flexibility to include an outdoor patio area.

Offering customizable space to suit your business needs, ample on-site parking, and high visibility from both Falkenburg and Progress Boulevard, this property is designed to accommodate businesses of all sizes. Situated in a bustling commercial hub with easy access to major roadways, Progress Plaza ensures convenience for both customers and employees, making it a perfect opportunity to establish or expand your business in this thriving area.