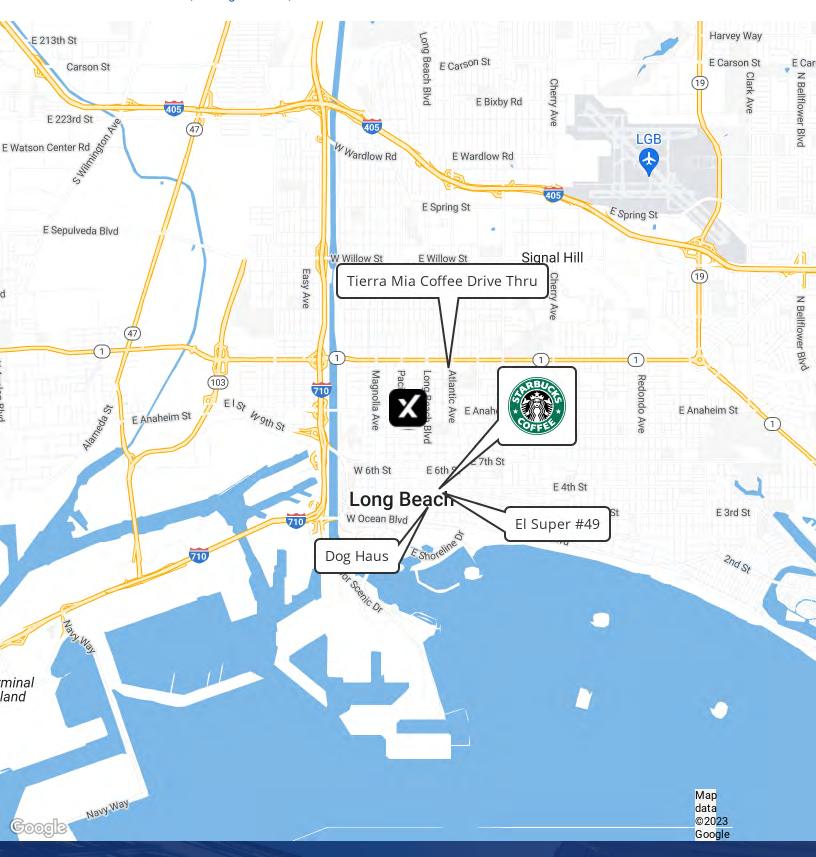

#### **Location Description**

There is an opportunity to lease approximately 4,832 square feet of office/retail space in a two-story building with street frontage and excellent visibility. The property, located at 1041-1043 Pine Ave., is just a few blocks away from St. Mary Medical Center and the waterfront amenities in Downtown Long Beach.