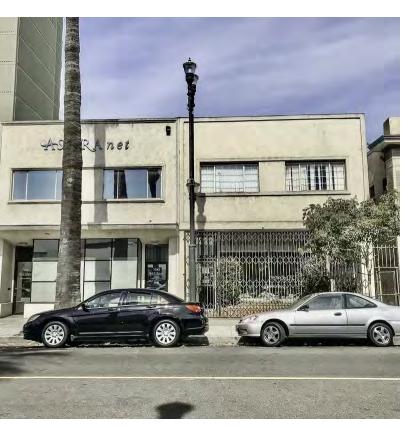

### **Property Overview**

Built in 1951, this two-story gem offers a leasing area of 4,832 square feet, making it an ideal canvas for a variety of endeavors. The property's LBR4N zoning enhances its appeal, opening the door to a wide range of retail uses.

#### **Property Description**

Built in 1951, this two-story gem offers a leasing area of 4,832 square feet, making it an ideal canvas for a variety of endeavors. The property's LBR4N zoning enhances its appeal, opening the door to a wide range of retail uses.

#### **Location Description**

There is an opportunity to lease approximately 4,832 square feet of office/retail space in a two-story building with street frontage and excellent visibility. The property, located at 1041-1043 Pine Ave., is just a few blocks away from St. Mary Medical Center and the waterfront amenities in Downtown Long Beach.