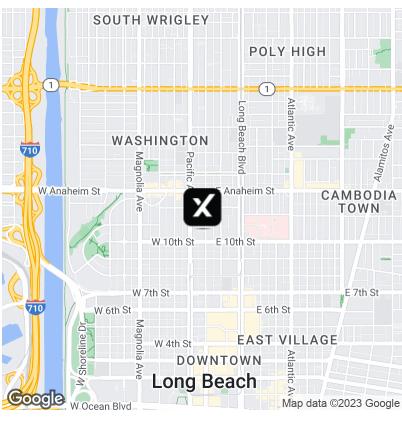

#### **Location Description**

There is an opportunity to lease approximately 4,832 square feet of office/retail space in a two-story building with street frontage and excellent visibility. The property, located at 1041-1043 Pine Ave., is just a few blocks away from St. Mary Medical Center and the waterfront amenities in Downtown Long Beach.