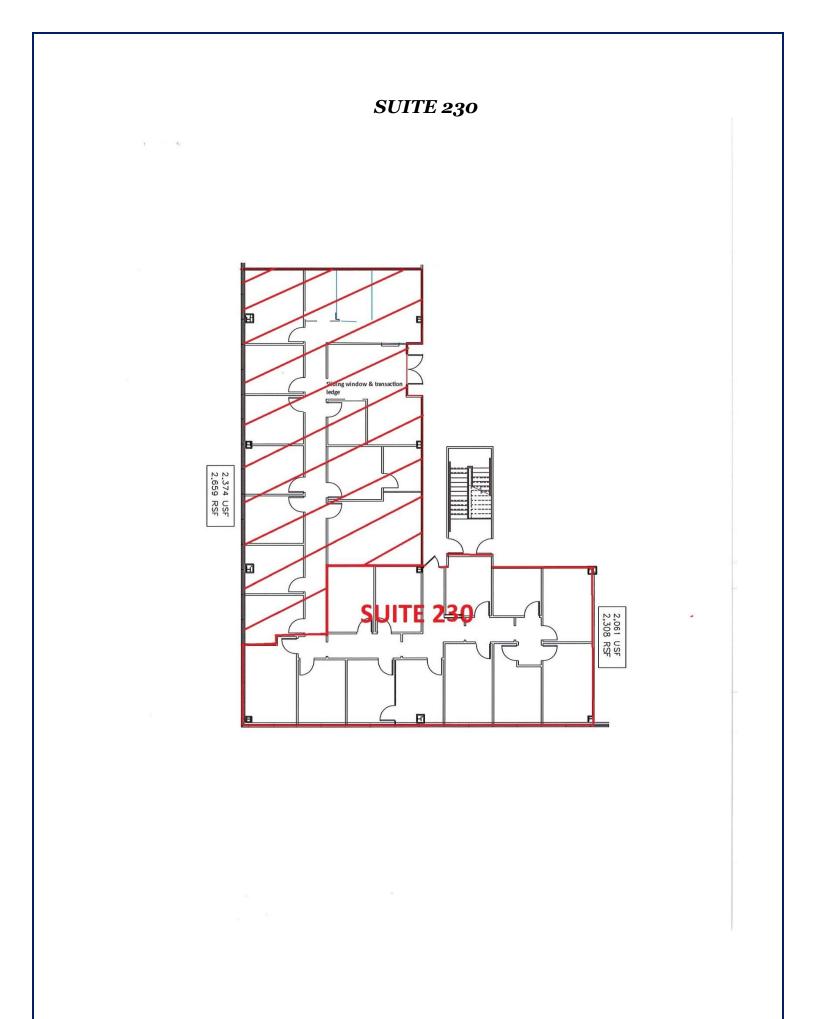

| Building Size:           | 40,000 rentable square feet                                                                                                                                                                                                                             |
|--------------------------|---------------------------------------------------------------------------------------------------------------------------------------------------------------------------------------------------------------------------------------------------------|
| Available Suites & Size: |                                                                                                                                                                                                                                                         |
|                          | <ul> <li>* Suite 260 – 2,048 rentable square feet</li> <li>* Suite 230 - 2,308 rentable square feet</li> </ul>                                                                                                                                          |
| Core Factor:             | 12%                                                                                                                                                                                                                                                     |
| Zoning:                  | M-1                                                                                                                                                                                                                                                     |
| Lease Rate:              | \$21.50 per rentable square foot, Full Service                                                                                                                                                                                                          |
| Signage:                 | Lobby directory and Suite entrance signage                                                                                                                                                                                                              |
| Comments:                | Free parking; turnkey build outs; after hours secured access; Tenant controlled<br>Heating and AC to Suites; Cox Optical Internet and Fiber Phone Lines; Verizon<br>phone; janitorial services included in rental rate; excellent visibility from I-64. |
| Contact:                 | Bryan K. Gilpin and Amanda Houff<br>(0) 757 - 497-4446<br>Bryan@samsegar.com Amanda@samsegar.com                                                                                                                                                        |