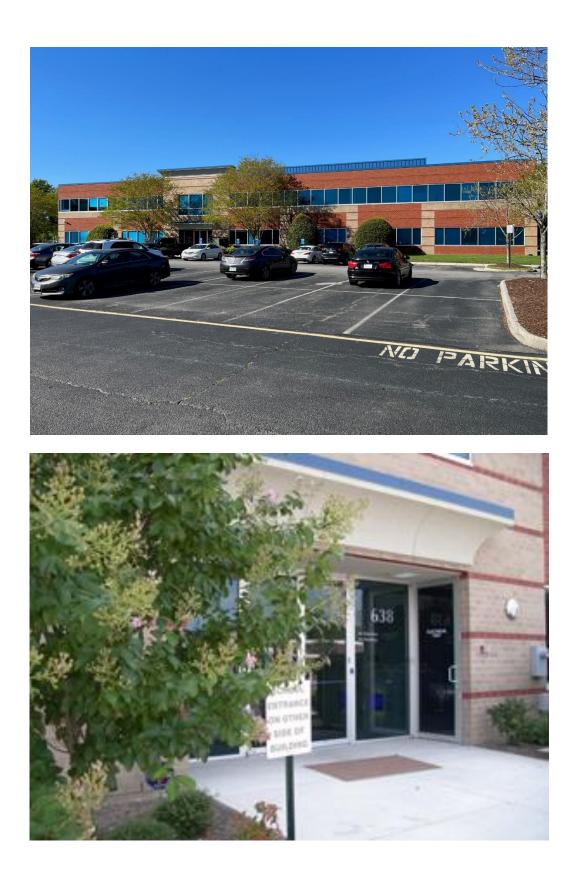

#### 638 Independence Parkway CHESAPEAKE, VA 23320

Location: Conveniently located in the Battlefield Corporate Center near the I-64 Battlefield Blvd. Interchange.Description: Attractive "Class A", 2 story, brick and glass office building with modern architectural finishes located in a corporate park setting

## Exterior