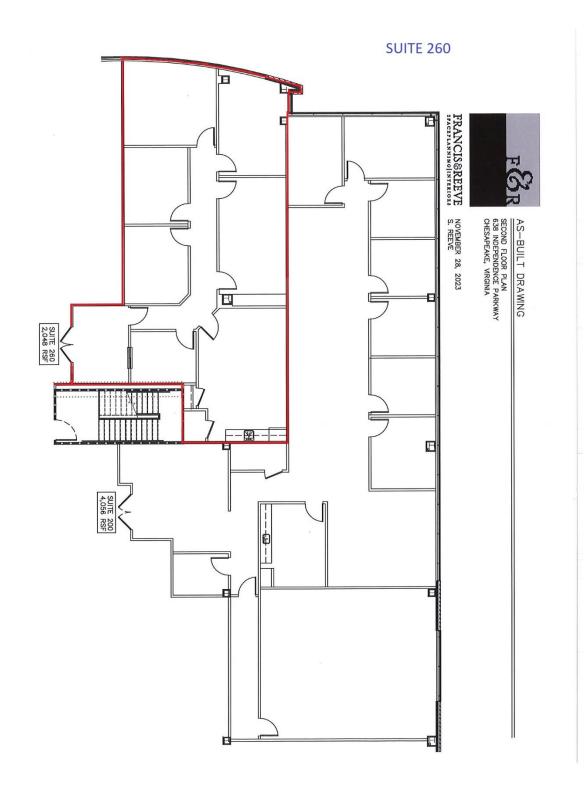

| Building Size:           | 40,000 rentable square feet                                                                                                                                                                                                                             |
|--------------------------|---------------------------------------------------------------------------------------------------------------------------------------------------------------------------------------------------------------------------------------------------------|
| Available Suites & Size: |                                                                                                                                                                                                                                                         |
|                          | <ul> <li>* Suite 260 – 2,048 rentable square feet</li> <li>* Suite 230 - 2,308 rentable square feet</li> </ul>                                                                                                                                          |
| Core Factor:             | 12%                                                                                                                                                                                                                                                     |
| Zoning:                  | M-1                                                                                                                                                                                                                                                     |
| Lease Rate:              | \$21.50 per rentable square foot, Full Service                                                                                                                                                                                                          |
| Signage:                 | Lobby directory and Suite entrance signage                                                                                                                                                                                                              |
| Comments:                | Free parking; turnkey build outs; after hours secured access; Tenant controlled<br>Heating and AC to Suites; Cox Optical Internet and Fiber Phone Lines; Verizon<br>phone; janitorial services included in rental rate; excellent visibility from I-64. |
| Contact:                 | Bryan K. Gilpin and Amanda Houff<br>(0) 757 - 497-4446<br>Bryan@samsegar.com Amanda@samsegar.com                                                                                                                                                        |

### SECOND FLOOR SPACE AVAILABILITY

**SUITE 260** 