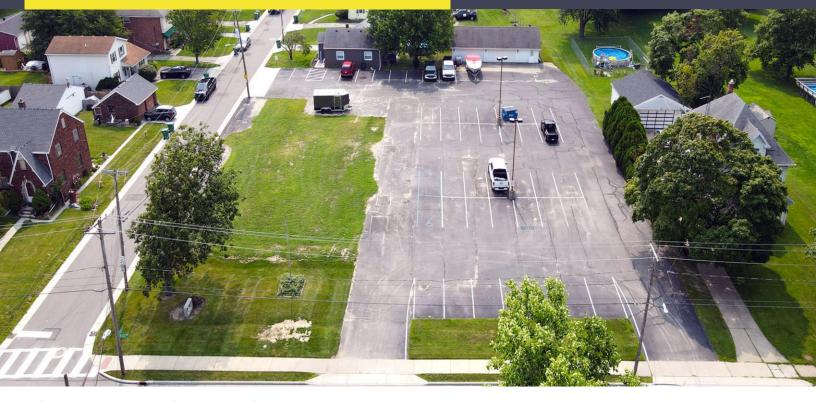

# 1001 DIXIE HIGHWAY ROSSFORD, OH 43460

BUILD TO SUIT LAND FOR SALE & LEASE 0.95 Acres Available

**FULL-SERVICE COMMERCIAL REAL ESTATE** 

### **GENERAL INFORMATION**

Sale Price: \$170,000

Lease Rate: \$3,000/mo. gross

Acreage: 0.95 acres

Closest Cross Street: Vineyard Drive

County: Wood

Zoning: Commercial Office

Easements: Of record

Parking: 45 spaces

Curb Cuts: 2

Topography: Flat

Survey Available: No

Environmental Report: No

For more information, please contact:

**ZACK LIBER** (419) 367 4331 or (419) 249 6325 zliber@signatureassociates.com

#### **Comments:**

- Owner will build to suit.
- Nearby downtown Rossford, dense population.
- Ample parking.
- I-75 is less than 1 mile away.
- \$600 income monthly from garages, \$7200 a year.

For more information, please contact: