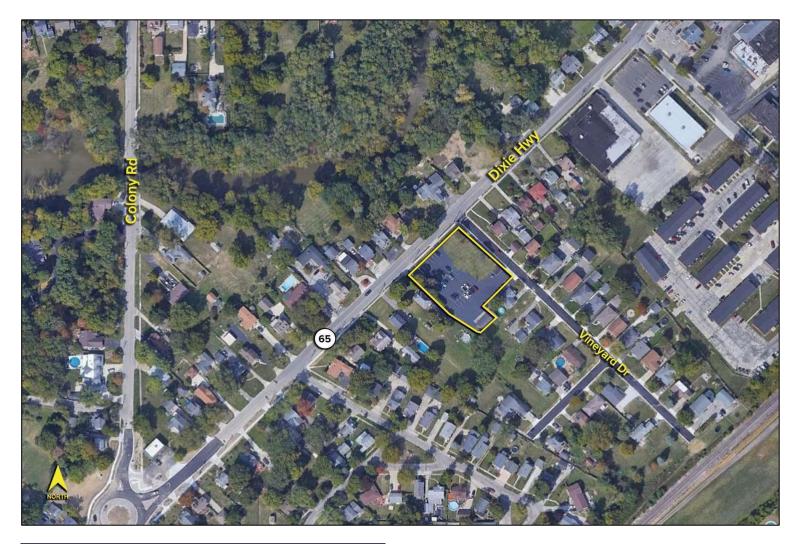

### **GENERAL INFORMATION**

Sale Price: \$170,000

Lease Rate: \$3,000/mo. gross

Acreage: 0.95 acres

Closest Cross Street: Vineyard Drive

County: Wood

Zoning: Commercial Office

Easements: Of record

Parking: 45 spaces

Curb Cuts: 2

Topography: Flat

Survey Available: No

Environmental Report: No

For more information, please contact:

**ZACK LIBER** (419) 367 4331 or (419) 249 6325 zliber@signatureassociates.com

### Build To Suit/Vacant Land For Sale & Lease

0.95 Acres AVAILABLE

| PROPERTY DESCRIPTION |                 |  |
|----------------------|-----------------|--|
| Drainage:            | City sewer      |  |
| Restrictions:        | Per zoning code |  |
|                      |                 |  |
| Adjacent Land        |                 |  |
| North:               | Residential     |  |
| South:               | Residential     |  |
| East:                | Residential     |  |
| West:                | Residential     |  |