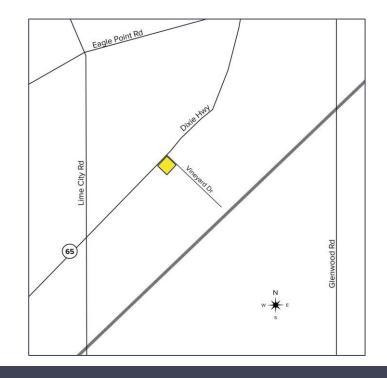

### **GENERAL INFORMATION**

Sale Price: \$170,000

Lease Rate: \$3,000/mo. gross

Acreage: 0.95 acres

Closest Cross Street: Vineyard Drive

County: Wood

Zoning: Commercial Office

Easements: Of record

| 2022 TRAFFIC COUNTS (TWO-WAY) |                |  |
|-------------------------------|----------------|--|
| 5,850                         | Dixie Highway  |  |
| 4,050                         | Lime City Road |  |