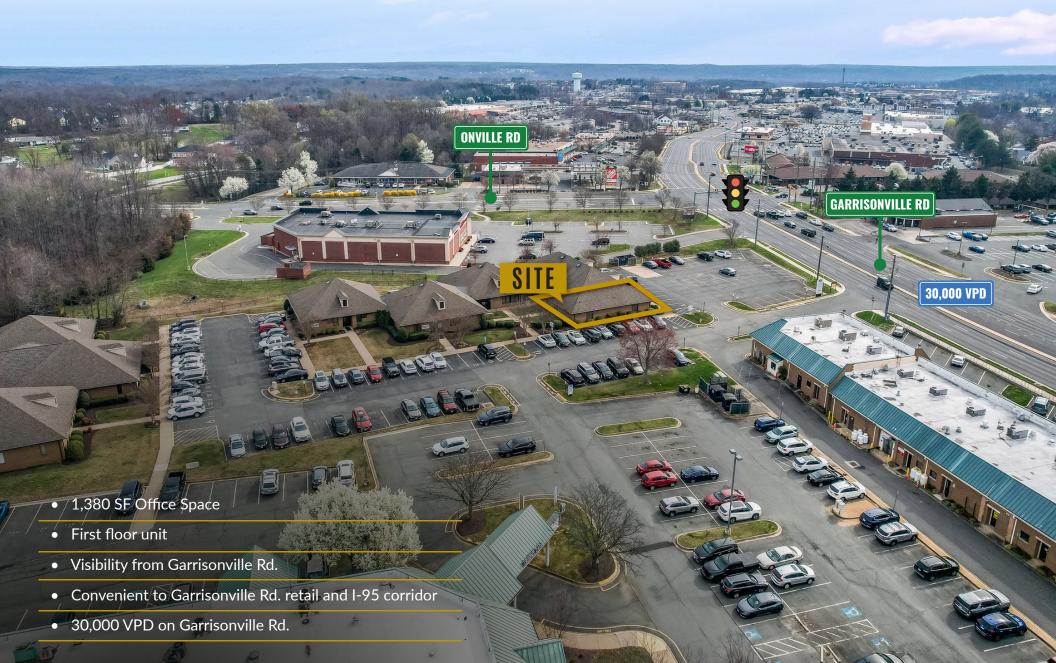

## 392 Garrisonville Rd, Ste 210B STAFFORD, VA 22554



# OVERVIEW











### DEMOGRAPHIC/ INCOME REPORT



| INCOME                  | 2 mile    | 5 mile    | 10 mile   |
|-------------------------|-----------|-----------|-----------|
| Avg Household Income    | \$123,970 | \$144,574 | \$133,884 |
| Median Household Income | \$98,987  | \$125,073 | \$111,728 |
| < \$25,000              | 369       | 1,004     | 3,730     |
| \$25,000 - 50,000       | 1,572     | 2,801     | 6,272     |
| \$50,000 - 75,000       | 1,607     | 2,929     | 7,134     |
| \$75,000 - 100,000      | 1,223     | 3,494     | 7,368     |
| \$100,000 - 125,000     | 873       | 2,881     | 5,899     |
| \$125,000 - 150,000     | 884       | 3,066     | 5,358     |
| \$150,000 - 200,000     | 1,649     | 5,066     | 9,642     |
| \$200,000+              | 1,266     | 4,995     | 9,