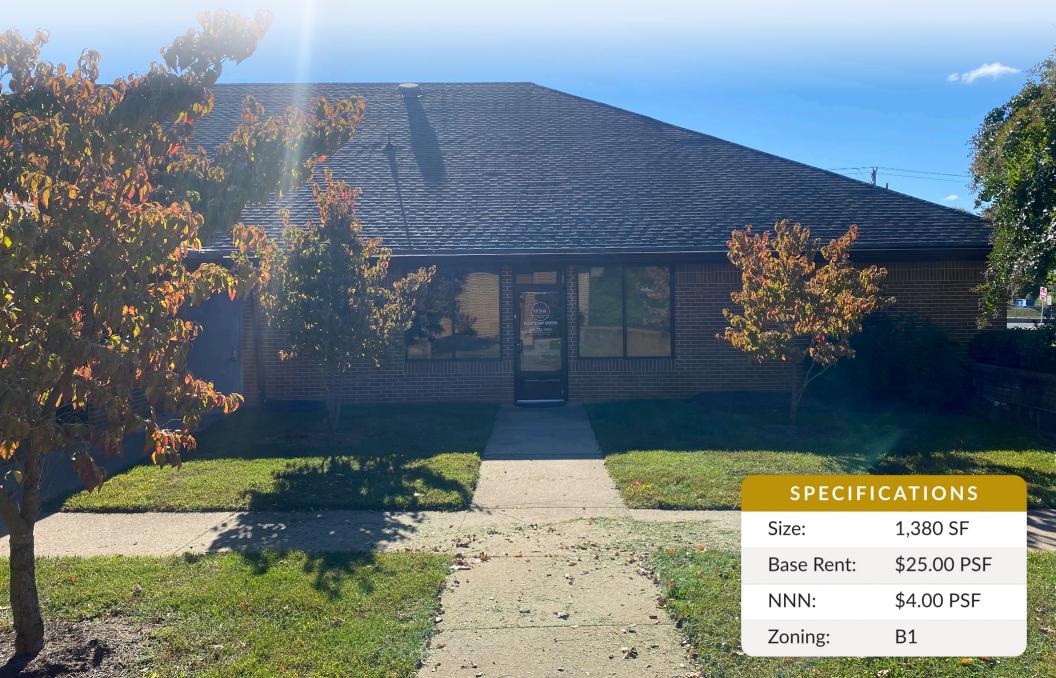

## 392 Garrisonville Rd, Ste 210B STAFFORD, VA 22554



# OVERVIEW











### DEMOGRAPHIC/ INCOME REPORT



| INCOME                  | 2 mile    | 5 mile    | 10 mile   |
|-------------------------|-----------|-----------|-----------|
| Avg Household Income    | \$123,970 | \$144,574 | \$133,884 |
| Median Household Income | \$98,987  | \$125,073 | \$111,728 |
| < \$25,000              | 369       | 1,004     | 3,730     |
| \$25,000 - 50,000       | 1,572     | 2,801     | 6,272     |
| \$50,000 - 75,000       | 1,607     | 2,929     | 7,134     |
| \$75,000 - 100,000      | 1,223     | 3,494     | 7,368     |
| \$100,000 - 125,000     | 873       | 2,881     | 5,899     |
| \$125,000 - 150,000     | 884       | 3,066     | 5,358     |
| \$150,000 - 200,000     | 1,649     | 5,066     | 9,642     |
| \$200,000+              | 1,266