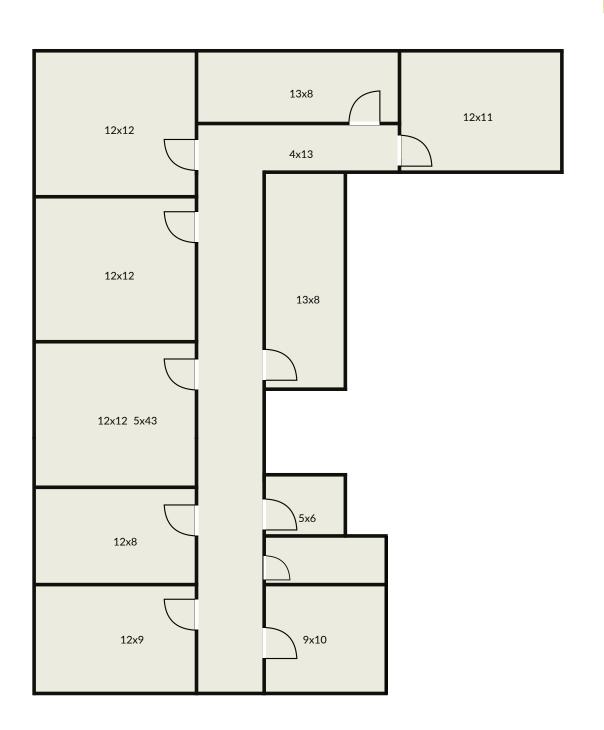

## 392 Garrisonville Rd, Ste 210B STAFFORD, VA 22554



# OVERVIEW











### DEMOGRAPHIC/ INCOME REPORT



| INCOME                  | 2 mile    | 5 mile    | 10 mile   |
|-------------------------|-----------|-----------|-----------|
| Avg Household Income    | \$123,970 | \$144,574 | \$133,884 |
| Median Household Income | \$98,987  | \$125,073 | \$111,728 |
| < \$25,000              | 369       | 1,004     | 3,730     |
| \$25,000 - 50,000       | 1,572     | 2,801     | 6,272     |
| \$50,000 - 75,000       | 1,607     | 2,929     | 7,134     |
| \$75,000 - 100,000      | 1,223     | 3,494     | 7,368     |
| \$100,000 - 125,000     | 873       | 2,881     | 5,899     |
| \$125,000 - 150,000     | 884       | 3,066     | 5,358     |
| \$150,000 - 200,000     | 1,649     | 5,066     | 9,642     |
| \$200,000+              | 1,266     | 4,995     | 9,14