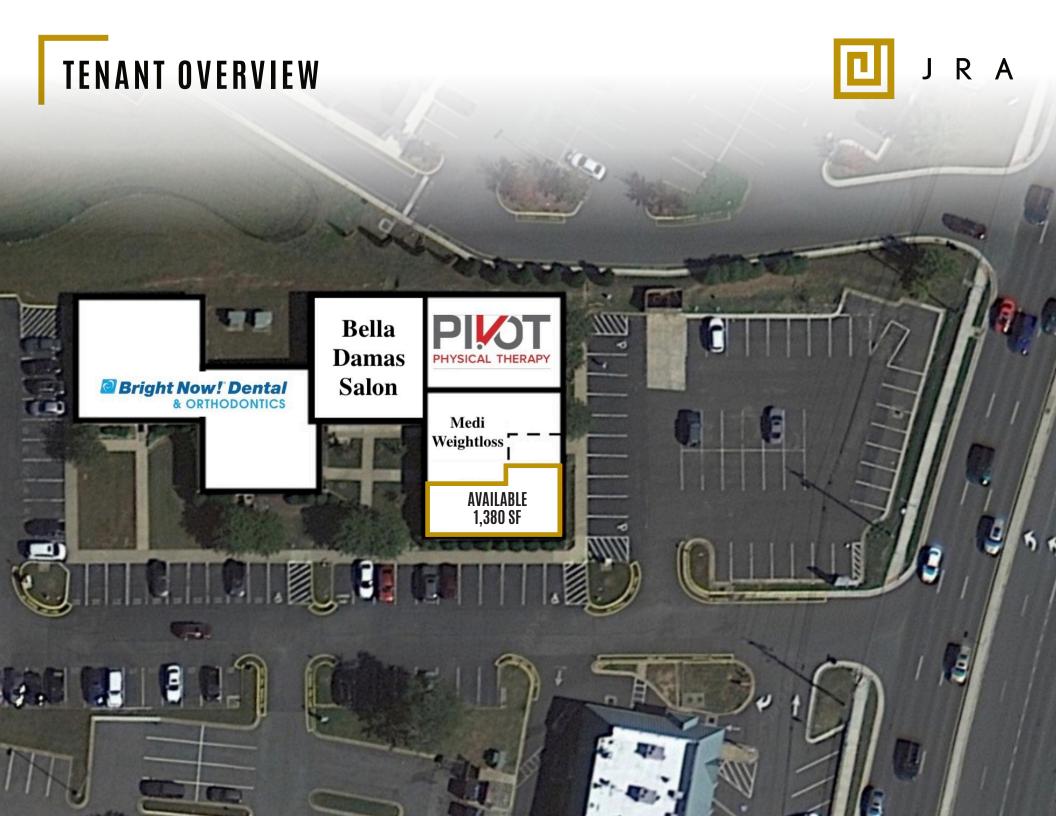

## 392 Garrisonville Rd, Ste 210B STAFFORD, VA 22554



# OVERVIEW











### DEMOGRAPHIC/ INCOME REPORT



| INCOME                  | 2 mile    | 5 mile    | 10 mile   |
|-------------------------|-----------|-----------|-----------|
| Avg Household Income    | \$123,970 | \$144,574 | \$133,884 |
| Median Household Income | \$98,987  | \$125,073 | \$111,728 |
| < \$25,000              | 369       | 1,004     | 3,730     |
| \$25,000 - 50,000       | 1,572     | 2,801     | 6,272     |
| \$50,000 - 75,000       | 1,607     | 2,929     | 7,134     |
| \$75,000 - 100,000      | 1,223     | 3,494     | 7,368     |
| \$100,000 - 125,000     | 873       | 2,881     | 5,899     |
| \$125,000 - 150,000     | 884       | 3,066     | 5,358     |
| \$150,000 - 200,000     | 1,649     | 5,066     | 9,642     |
| \$200,000+              | 1,266     | 4,995     | 9,140