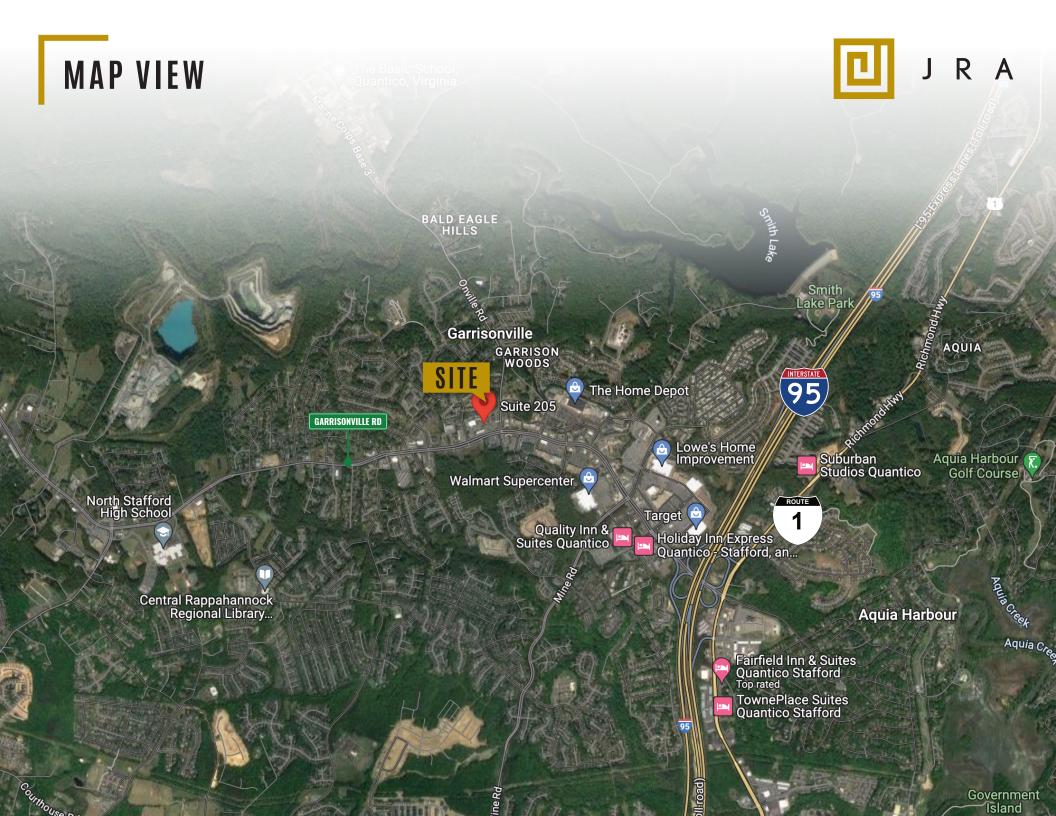

## 392 Garrisonville Rd, Ste 210B STAFFORD, VA 22554



# OVERVIEW











### DEMOGRAPHIC/ INCOME REPORT



| INCOME                  | 2 mile    | 5 mile    | 10 mile   |
|-------------------------|-----------|-----------|-----------|
| Avg Household Income    | \$123,970 | \$144,574 | \$133,884 |
| Median Household Income | \$98,987  | \$125,073 | \$111,728 |
| < \$25,000              | 369       | 1,004     | 3,730     |
| \$25,000 - 50,000       | 1,572     | 2,801     | 6,272     |
| \$50,000 - 75,000       | 1,607     | 2,929     | 7,134     |
| \$75,000 - 100,000      | 1,223     | 3,494     | 7,368     |
| \$100,000 - 125,000     | 873       | 2,881     | 5,899     |
| \$125,000 - 150,000     | 884       | 3,066     | 5,358     |
| \$150,000 - 200,000     | 1,649     | 5,066     | 9,642     |
| \$200,000+              | 1,266     | 4,995     | 9,140