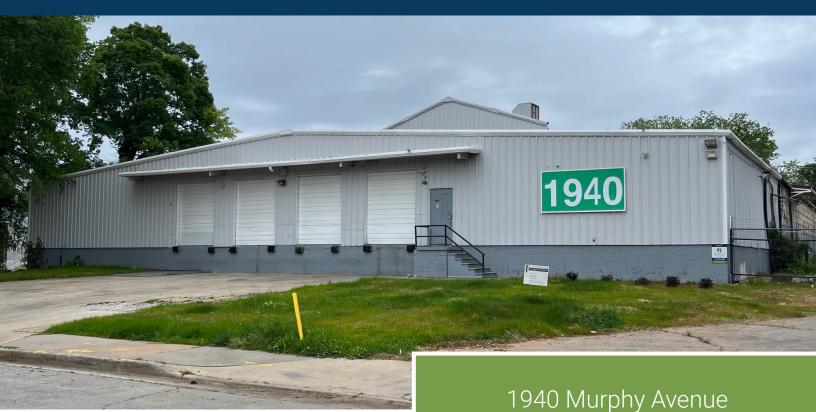

# 36,000± sf Industrial Space

1940 Murphy Avenue, Atlanta, GA 30310

Murphy Avenue

### 36,000± sf Industrial Building For Sale or Lease

#### **Property Details**

- 36,000± sf building (2,000± sf office / 34,000± sf warehouse)
- 12' 28' ceiling height
- Five (5) dock-high doors / One (1) drive-in door
- 3-Phase, 240 Volt, 400 Amps
- Outside Storage
- Zoned I-2, Heavy Industrial (City of Atlanta)
- Located in a Federal Opportunity Zone
- Convenient access to Langford Parkway, I-75/85, I-20, and Intown Atlanta
- Asking rent: \$6.75/sf
- Sale price: \$2,995,000 (\$83.19/sf)