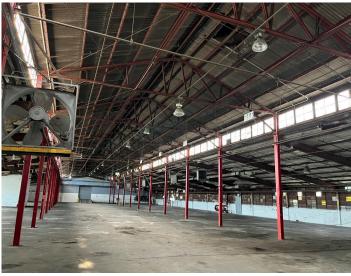

### 36,000± sf Industrial Building For Sale or Lease

#### **Property Details**

- 36,000± sf building (2,000± sf office / 34,000± sf warehouse)
- 12' 28' ceiling height
- Five (5) dock-high doors / One (1) drive-in door
- 3-Phase, 240 Volt, 400 Amps
- Outside Storage
- Zoned I-2, Heavy Industrial (City of Atlanta)
- Located in a Federal Opportunity Zone
- Convenient access to Langford Parkway, I-75/85, I-20, and Intown Atlanta
- Asking rent: \$6.75/sf
- Sale price: \$2,995,000 (\$83.19/sf)

# 36,000± sf Industrial Space

1940 Murphy Avenue, Atlanta, GA 30310

Murphy Avenue