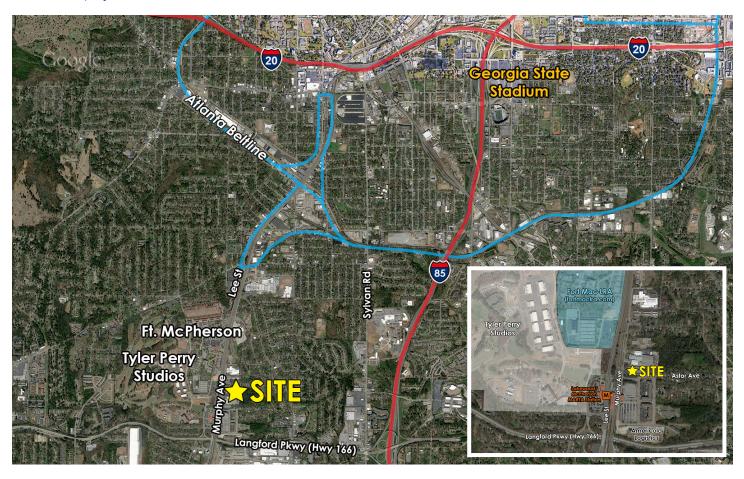

#### **Property Details**

- 36,000± sf building (2,000± sf office / 34,000± sf warehouse)
- 12' 28' ceiling height
- Five (5) dock-high doors / One (1) drive-in door
- 3-Phase, 240 Volt, 400 Amps
- Outside Storage
- Zoned I-2, Heavy Industrial (City of Atlanta)
- Located in a Federal Opportunity Zone
- Convenient access to Langford Parkway, I-75/85, I-20, and Intown Atlanta
- Asking rent: \$6.75/sf
- Sale price: \$2,995,000 (\$83.19/sf)