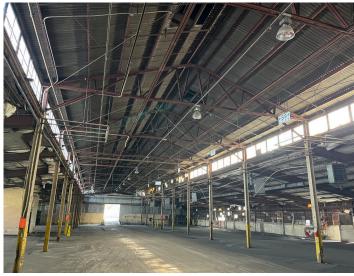

### 36,000± sf Industrial Building For Sale or Lease

#### **Property Details**

- 36,000± sf building (2,000± sf office / 34,000± sf warehouse)
- 12' 28' ceiling height
- Five (5) dock-high doors / One (1) drive-in door
- 3-Phase, 240 Volt, 400 Amps
- Outside Storage
- Zoned I-2, Heavy Industrial (City of Atlanta)
- Located in a Federal Opportunity Zone
- Convenient access to Langford Parkway, I-75/85, I-20, and Intown Atlanta
- Asking rent: \$6.75/sf
- Sale price: \$2,995,000 (\$83.19/sf)

## 36,000± sf Industrial Space

1940 Murphy Avenue, Atlanta, GA 30310

Wesley Potter 678.385.2724 wbp@mcwrealty.com **Peyton McWhirter** 678.385.2705 pmm@mcwrealty.com

McWhirter Realty Partners, LLC 294 Intersate North Circle, SE Bldg 2, Suite 150 Atlanta, GA 30339 770.955.2000 www.mcwrealty.com