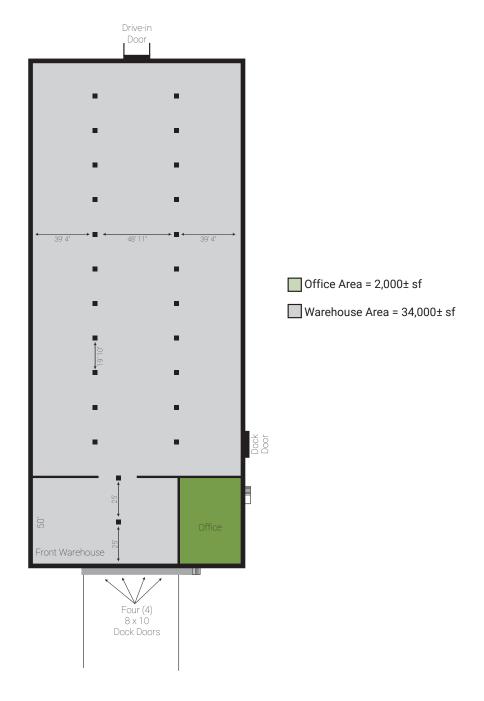

#### **Property Details**

- 36,000± sf building (2,000± sf office / 34,000± sf warehouse)
- 12' 28' ceiling height
- Five (5) dock-high doors / One (1) drive-in door
- 3-Phase, 240 Volt, 400 Amps
- Outside Storage
- Zoned I-2, Heavy Industrial (City of Atlanta)
- Located in a Federal Opportunity Zone
- Convenient access to Langford Parkway, I-75/85, I-20, and Intown Atlanta
- Asking rent: \$6.75/sf
- Sale price: \$2,995,000 (\$83.19/sf)