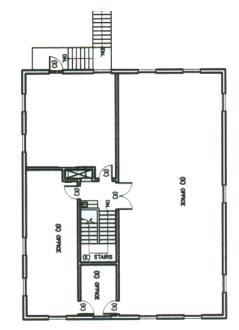

#### **SECOND FLOOR**

### **Building Features**

Basement: 3,764 SF First Floor: 3,491 SF Second Floor: 3,504 SF

- Private offices (1st & 2nd floor)
- Peacekeeper identity
- Basement storage area (3,764 SF)
- Fiber ready
- Building signage opportunity
- Ample parking: 4:1,000 SF