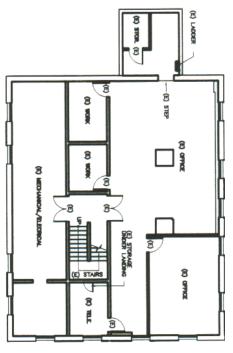

## FOR LEASE · BUILDING 14 10,760 SF • 5129 Arnold Avenue, McClellan

**BASEMENT** 

### **Building Features**

Basement: 3,764 SF First Floor: 3,491 SF Second Floor: 3,504 SF

- Private offices (1st & 2nd floor)
- Peacekeeper identity
- Basement storage area (3,764 SF)
- Fiber ready
- Building signage opportunity
- Ample parking: 4:1,000 SF