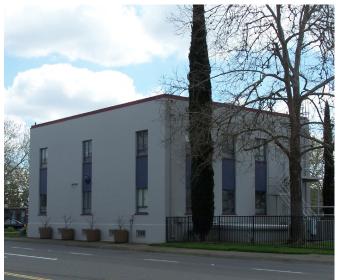

### **Building Features**

Basement: 3,764 SF First Floor: 3,491 SF Second Floor: 3,504 SF

- Private offices (1st & 2nd floor)
- Peacekeeper identity
- Basement storage area (3,764 SF)
- Fiber ready
- Building signage opportunity
- Ample parking: 4:1,000 SF