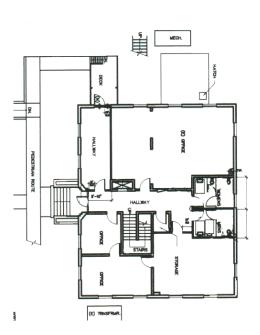

**FIRST FLOOR** 

### **Building Features**

Basement: 3,764 SF First Floor: 3,491 SF Second Floor: 3,504 SF

- Private offices (1st & 2nd floor)
- Peacekeeper identity
- Basement storage area (3,764 SF)
- Fiber ready
- Building signage opportunity
- Ample parking: 4:1,000 SF