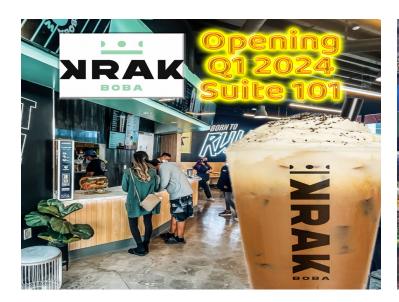

#### **PROPERTY OVERVIEW**

Available Now for Medical, Real Estate, Insurance, or Attorney Office, Beauty Supply, Clothing, Hair Salon etc. Join other great tenants such as Krak Boba (coming Ql 2024), Lego Store, Chloe Nails, Premier Vision Optometrist, Angels LA Lashes, Tomoda Dental, Gakken Tutor School, Raffia Music Studio, and a satellite Sheriff's office. New Target Center also coming Q4 2023, just one block away!