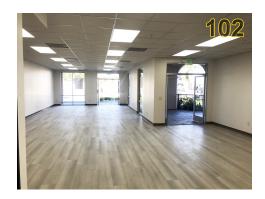

| SPACES    | LEASE RATE      | SPACE SIZE |
|-----------|-----------------|------------|
| Suite 102 | \$3.00 SF/month | 1,300 SF   |
| Suite 105 | \$2.50 SF/month | 1,550 SF   |
| Suite 108 | \$2.50 SF/month | 980 SF     |
| Suite 201 | \$3.00 SF/month | 750 SF     |
|           |                 |            |

## **PROPERTY PHOTOS**