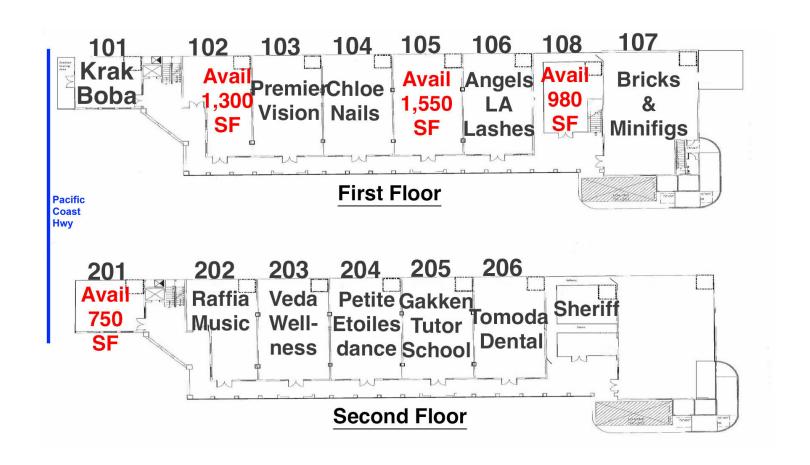

### **SITE PLANS**

Senior Associate 310.310.1227 Direct trizzardi@naicapital.com

#### **OFFERING SUMMARY**

| Lease Rate:    | \$2.50 - 3.00 SF/month<br>(NNN) |
|----------------|---------------------------------|
| Building Size: | 17,490 SF                       |
| Available SF:  | 750 - 1,550 SF                  |

| SPACES    | LEASE RATE      | SPACE SIZE |
|-----------|-----------------|------------|
| Suite 102 | \$3.00 SF/month | 1,300 SF   |
| Suite 105 | \$2.50 SF/month | 1,550 SF   |
| Suite 108 | \$2.50 SF/month | 980 SF     |
| Suite 201 | \$3.00 SF/month | 750 SF     |
|           |                 |            |