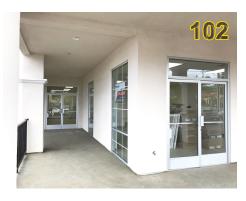

| SPACES    | LEASE RATE      | SPACE SIZE |
|-----------|-----------------|------------|
| Suite 102 | \$3.00 SF/month | 1,300 SF   |
| Suite 105 | \$2.50 SF/month | 1,550 SF   |
| Suite 108 | \$2.50 SF/month | 980 SF     |
| Suite 201 | \$3.00 SF/month | 750 SF     |
|           |                 |            |

## **PROPERTY PHOTOS**