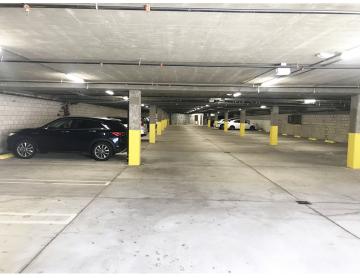

#### **PROPERTY HIGHLIGHTS**

- All Newly Renovated Building
- Prime Endcap Space Available
- 51,185 Vehicles Per Day!
- 5/1000 Parking Surface & Underground lots.
- New Elevator Parking Garage to 2nd Floor
- Landlord Will Custom Design Your Space!
- Call Today for a Tour!