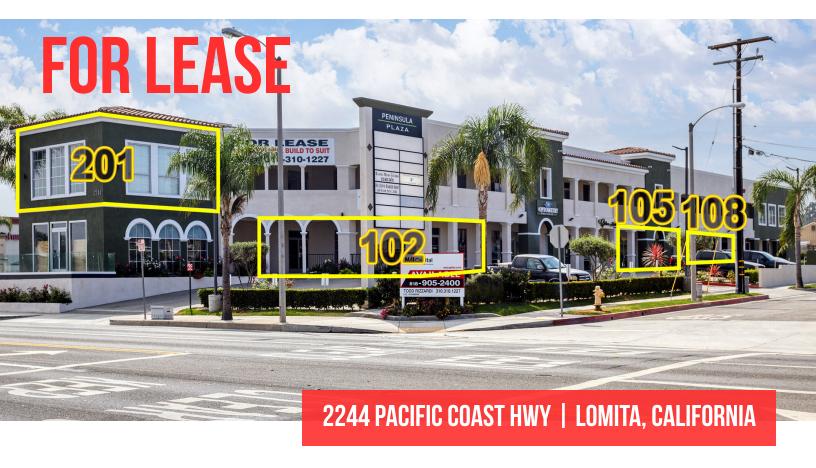

#### **OFFERING SUMMARY**

| Lease Rate:    | \$2.50 - 3.00 SF/month<br>(NNN) |
|----------------|---------------------------------|
| Building Size: | 17,490 SF                       |
| Available SF:  | 750 - 1,550 SF                  |

| SPACES    | LEASE RATE      | SPACE SIZE |
|-----------|-----------------|------------|
| Suite 102 | \$3.00 SF/month | 1,300 SF   |
| Suite 105 | \$2.50 SF/month | 1,550 SF   |
| Suite 108 | \$2.50 SF/month | 980 SF     |
| Suite 201 | \$3.00 SF/month | 750 SF     |
|           |                 |            |

#### **PROPERTY HIGHLIGHTS**

- All Newly Renovated Building
- Prime Endcap Space Available
- 51,185 Vehicles Per Day!
- 5/1000 Parking Surface & Underground lots.
- New Elevator Parking Garage to 2nd Floor
- Landlord Will Custom Design Your Space!
- Call Today for a Tour!