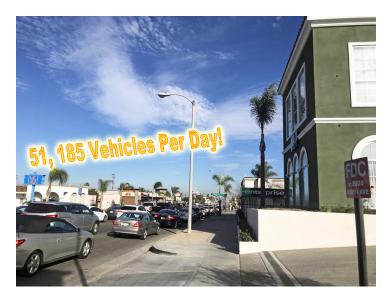

#### **PROPERTY HIGHLIGHTS**

- All Newly Renovated Building
- Prime Endcap Space Available
- 51,185 Vehicles Per Day!
- 5/1000 Parking Surface & Underground lots.
- New Elevator Parking Garage to 2nd Floor
- Landlord Will Custom Design Your Space!
- Call Today for a Tour!