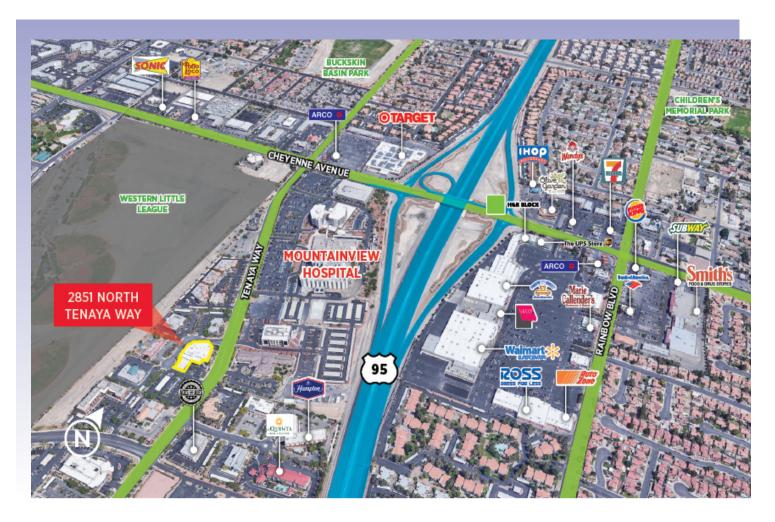

## **Area Map**

MountainView Professional Plaza is a medical office building in Northwest Las Vegas offering space for lease. With frontage along Tenaya Way and modern architecture and landscape design, the building offers a high-profile, high-visibility location for tenants. The site has quick access to the US-95 via Cheyenne Avenue and is located across the street from MountainView Hospital. Other medical services, restaurants, and business amenities are close by. Area demographics are favorable and indicate a strong private insurance payor mix.