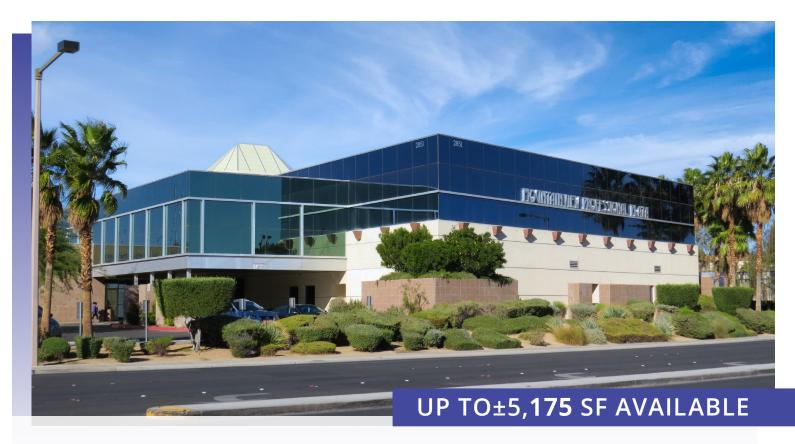

## MOUNTAINVIEW PROFESSIONAL PLAZA 2851 N. TENAYA WAY

(NEAR CHEYENNE AVE AND TENAYA WAY)

LAS VEGAS, NEVADA 89119

## **Property Highlights**

- $\pm 2,186$  sf to  $\pm 5,175$  sf of medical space
- Competitive rental rate starting at \$1.50 psf NNN
- Convenient freeway access at Cheyenne Ave. and the US 95
- Located across the street from MountainView Hospital
- Easy to find location as building fronts Tenaya Way
- High image with modern exterior design and lush landscaping