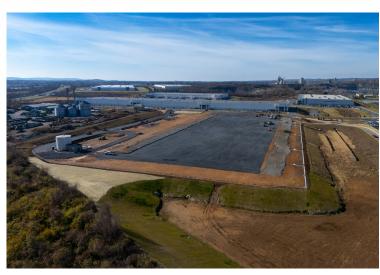

### **COMING SOON TO THE ROUTE 33 CORRIDOR**

| Building | SF      | Construction Completion | Site Work | Pad Ready | Vertical/Roof | Ready for Occupancy |
|----------|---------|-------------------------|-----------|-----------|---------------|---------------------|
| Н        | 263,195 | 2025                    |           | <b>V</b>  |               |                     |
| 1        | 224,595 | 2025                    |           | <b>V</b>  |               | <b>✓</b>            |
| J        | 174,444 | 2024                    |           | <b>V</b>  | <b>V</b>      | <b></b>             |
| K        | 232,613 | TBD                     |           | <b>V</b>  | TBD           | TBD                 |
| L        | 260,855 | TBD                     | <b></b>   | TBD       | TBD           | TBD                 |