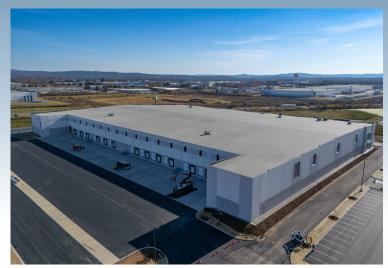

### **COMING SOON TO THE ROUTE 33 CORRIDOR**

| Building | SF      | Construction Completion | Site Work | Pad Ready | Vertical/Roof | Ready for Occupancy |
|----------|---------|-------------------------|-----------|-----------|---------------|---------------------|
| Н        | 263,195 | 2025                    |           | <b>V</b>  |               |                     |
| 1        | 224,595 | 2025                    |           | <b>V</b>  |               | <b>✓</b>            |
| J        | 174,444 | 2024                    |           | <b>V</b>  | <b>V</b>      | <b></b>             |
| K        | 232,613 | TBD                     |           | <b>V</b>  | TBD           | TBD                 |
| L        | 260,855 | TBD                     | <b></b>   | TBD       | TBD           | TBD                 |

#### **Zoning - NEB North End Business:**

Permitted Uses Include\*

- Processing
- Research & Development
- Packaging
- Distribution Centers
- Manufacturing
- Warehouses

Join current CARSON33 tenants:

Brian Knowles, CCIM, SIOR bknowles@lee-associates.com **D** 610.400.0484