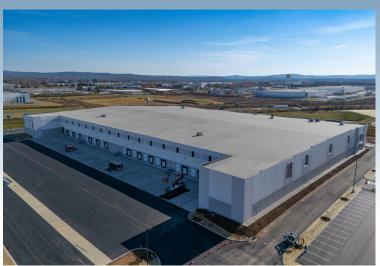

### **COMING SOON TO THE ROUTE 33 CORRIDOR**

| Building | SF      | Construction Completion | Site Work | Pad Ready | Vertical/Roof | Ready for Occupancy |
|----------|---------|-------------------------|-----------|-----------|---------------|---------------------|
| Н        | 263,195 | 2025                    |           | <b>V</b>  |               |                     |
| 1        | 224,595 | 2025                    |           | <b>V</b>  |               | <b>✓</b>            |
| J        | 174,444 | 2024                    |           | <b>V</b>  | <b>V</b>      | <b></b>             |
| K        | 232,613 | TBD                     |           | <b>V</b>  | TBD           | TBD                 |
| L        | 260,855 | TBD                     | <b></b>   | TBD       | TBD           | TBD                 |

#### **Zoning - NEB North End Business:**

Permitted Uses Include\*

- Processing
- Research & Development
- Packaging
- Distribution Centers
- Manufacturing
- Warehouses

Join current CARSON33 tenants:

Brian Knowles, CCIM, SIOR bknowles@lee-associates.com **D** 610.400.0484