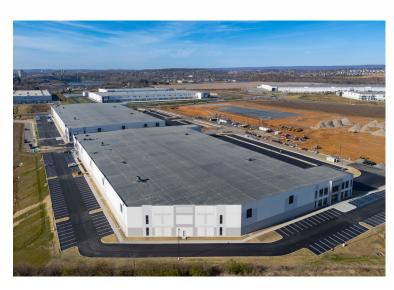

### **COMING SOON TO THE ROUTE 33 CORRIDOR**

| Building | SF      | Construction Completion | Site Work | Pad Ready | Vertical/Roof | Ready for Occupancy |
|----------|---------|-------------------------|-----------|-----------|---------------|---------------------|
| Н        | 263,195 | 2025                    |           | <b>V</b>  |               |                     |
| 1        | 224,595 | 2025                    |           | <b>V</b>  |               | <b>✓</b>            |
| J        | 174,444 | 2024                    |           | <b>V</b>  | <b>V</b>      | <b></b>             |
| K        | 232,613 | TBD                     |           | <b>V</b>  | TBD           | TBD                 |
| L        | 260,855 | TBD                     | <b></b>   | TBD       | TBD           | TBD                 |