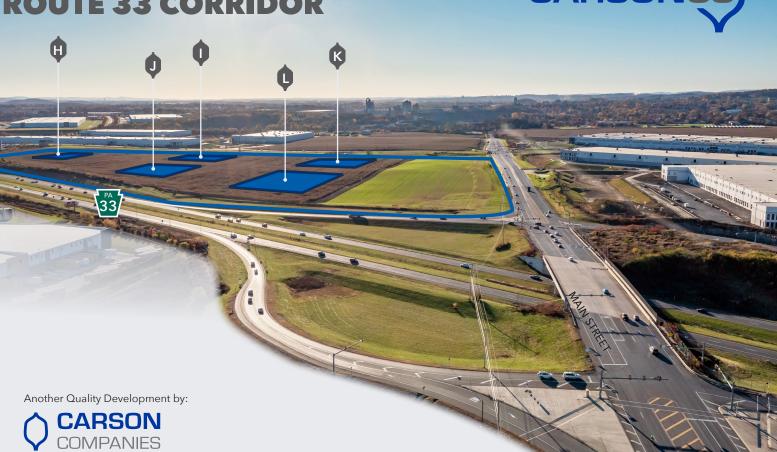

### **COMING SOON TO THE ROUTE 33 CORRIDOR**

| Building | SF      | Construction Completion | Site Work | Pad Ready | Vertical/Roof | Ready for Occupancy |
|----------|---------|-------------------------|-----------|-----------|---------------|---------------------|
| Н        | 263,195 | 2025                    |           | <b>V</b>  |               |                     |
| 1        | 224,595 | 2025                    |           | <b>V</b>  |               | <b>✓</b>            |
| J        | 174,444 | 2024                    |           | <b>V</b>  | <b>V</b>      | <b></b>             |
| K        | 232,613 | TBD                     |           | <b>V</b>  | TBD           | TBD                 |
| L        | 260,855 | TBD                     | <b></b>   | TBD       | TBD           | TBD                 |