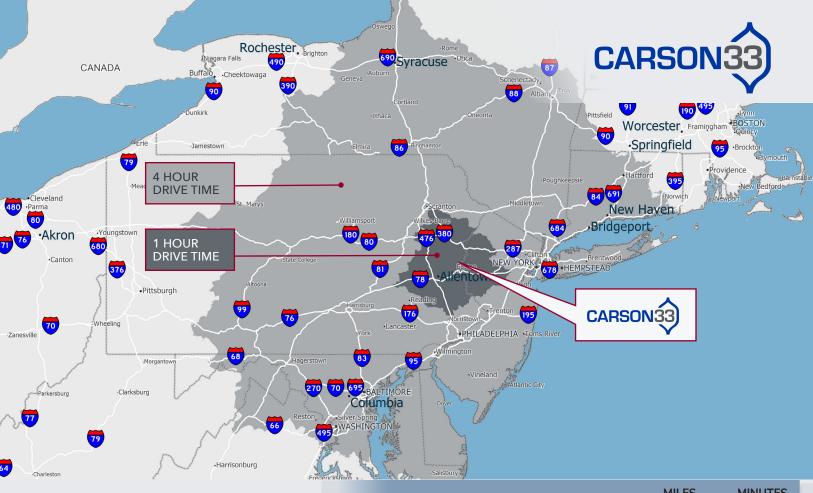

## Market Access and Infrastructure

For Further Information:

Brian Knowles, CCIM, SIOR bknowles@lee-associates.com D 610.400.0484

COMMERCIAL REAL ESTATE SERVICES

Lee & Associates of Eastern Pennsylvania LLC 220 W. Germantown Pike, Suite 200 Plymouth Meeting, PA 19462

| ederickshurd        | Salisbury                                          |       |         |
|---------------------|----------------------------------------------------|-------|---------|
|                     |                                                    | MILES | MINUTES |
| SAME DAY            | Harrisburg, PA                                     | 104   | 97      |
| DELIVERY            | Philadelphia, PA                                   | 97    | 77      |
| <b>型</b> と          | Washington, DC                                     | 219   | 202     |
| <u>-0-101</u>       | New York, NY                                       | 102   | 85      |
| PORTS               | Port of Philadelphia                               | 106   | 82      |
|                     | Port of Wilmington                                 | 111   | 94      |
| <b>***</b>          | Port of Newark                                     | 73    | 75      |
|                     |                                                    |       |         |
| AIRPORTS            | Lehigh Valley International                        | 18    | 13      |
| X                   | Philadelphia International                         | 95    | 85      |
|                     | Newark Liberty Intl.                               | 70    | 73      |
| PARCEL FACILITIES   | FedEx Shipment Center,<br>Bethlehem, PA            | 17    | 8       |
|                     | FedEx Ground (MegaHub),<br>Northampton, PA         | 23    | 15      |
| 0000                | UPS Easton, PA                                     | 1     | 1       |
| INTERMODAL<br>YARDS | Norfolk Southern Intermodal Yard,<br>Bethlehem, PA | 18    | 14      |
|                     | Norfolk Southern, Harrisburg, PA                   | 102   | 103     |
|                     | Norfolk Southern Taylor, PA<br>Intermodal          | 65    | 65      |