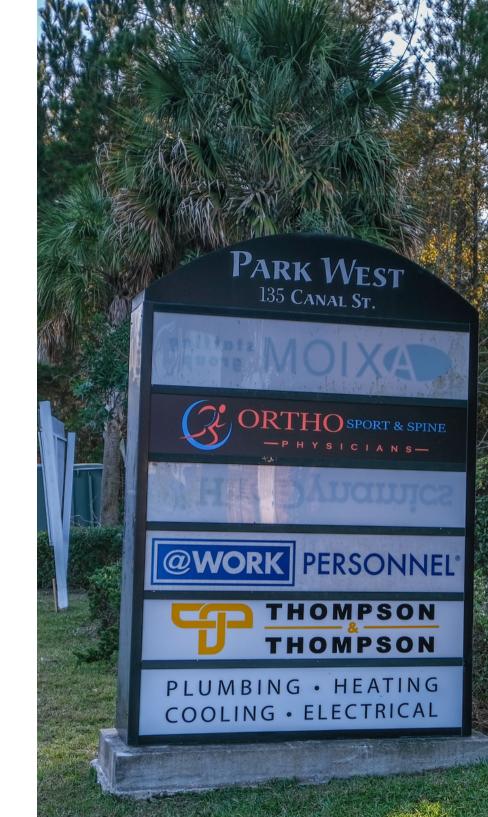

### COMMERCIAL REAL ESTATE OFFERING IN POOLER, GA

DAI Commercial is pleased to announce the opportunity to purchase 135 Canal Street in Pooler, GA. The Park West Building sits on 1.16 acres and has recently undergone extensive interior and exterior improvements. The property is highly visible from Pooler Parkway and has easy access to Interstate 95, Interstate 16, and Highway 80. The professional tenant mix includes AtWork Personnel, Thompson & Thompson, Ortho Sport and Spine, and Clearwave Fiber. Pooler is a thriving suburb of Savannah, GA, boasting strong demographics, impressive household income, and increasing growth statistics.

# SCHEDULE OF LEASES & RENTAL INCOME

| TENANT NAME            | USABLE<br>SQ. FT.        | COMMENCEMENT | EXPIRATION | RENT PSF | MONTHLY     | ANNUAL       | OPTIONS |
|------------------------|--------------------------|--------------|------------|----------|-------------|--------------|---------|
| AtWork<br>Personnel    | 3,309                    | 1/1/23       | 12/31/26   | \$30.90  | \$8,520.68  | \$102,248.16 | 3,1 YR* |
| Thompson &<br>Thompson | 3,501                    | 5/14/22      | 5/14/25    | \$30.90  | \$9,015.08  | \$108,180.96 | NONE    |
| Ortho Sport &<br>Spine | 1,834                    | 6/12/22      | 6/11/25    | \$30.90  | \$4,722.55  | \$56,670.60  | NONE    |
| Clearwave<br>Fiber     | 1,853                    | 10/1/23      | 9/30/26    | \$33.00  | \$5,095.75  | \$61,149.00  | 2, 5 YR |
| Total                  | 10,497 RSF<br>15,000 USF |              |            |          | \$27,354.06 | \$328,248.72 |         |