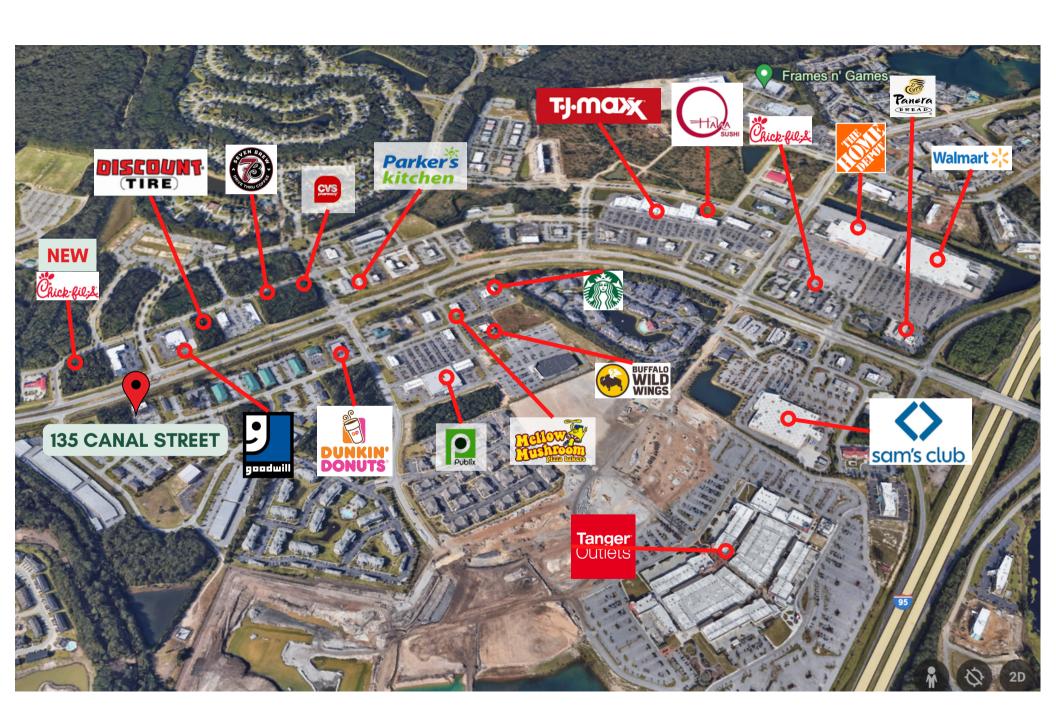

|---------|
| AtWork<br>Personnel    | 3,309                    | 1/1/23       | 12/31/26   | \$30.90  | \$8,520.68  | \$102,248.16 | 3,1 YR* |
| Thompson &<br>Thompson | 3,501                    | 5/14/22      | 5/14/25    | \$30.90  | \$9,015.08  | \$108,180.96 | NONE    |
| Ortho Sport &<br>Spine | 1,834                    | 6/12/22      | 6/11/25    | \$30.90  | \$4,722.55  | \$56,670.60  | NONE    |
| Clearwave<br>Fiber     | 1,853                    | 10/1/23      | 9/30/26    | \$33.00  | \$5,095.75  | \$61,149.00  | 2, 5 YR |
| Total                  | 10,497 RSF<br>15,000 USF |              |            |          | \$27,354.06 | \$328,248.72 |         |

<sup>\*</sup>AtWork TI reimbursement: \$9,416.40 for 3 years. All tenants have 3% annual rent escalations.

# **LOCATOR MAP**



# **PLAT MAP**

# 135 CANAL STREET POOLER, GA 31322



# POOLER MARKET ANALYSIS

### BY THE NUMBERS:



Current 2028 Population projection: 16,268 (2 miles), 53,267 (5 miles), and 155,088 (10 miles).



Annual Population growth from 2010-2023 was more than 4.7% five miles, and the estimated population within five miles was 50.060 in 2023.



2023 average household income within 5 miles \$95,881



**Daily Traffic Counts** 

Pooler Parkway: 30,88

I-95/Airways S: 72,180

I-95/Airways N: 70,960



A beautiful community just west of Savannah, Pooler is the center for commercial development in West Chatham County and has been successful in attracting large companies such as JCB, Mitsubishi Power Systems, and private jet manufacturer Gulfstream Aerospace.

DAI Commercial Realty is the exclusi