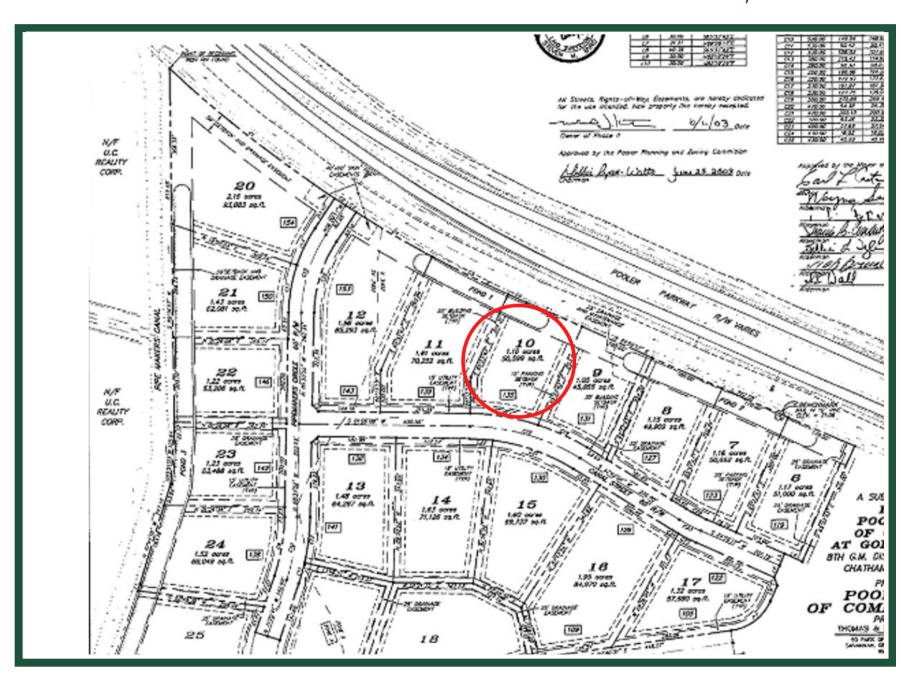

| 1/1/23       | 12/31/26   | \$30.90  | \$8,520.68  | \$102,248.16 | 3,1 YR* |
| Thompson &<br>Thompson | 3,501                    | 5/14/22      | 5/14/25    | \$30.90  | \$9,015.08  | \$108,180.96 | NONE    |
| Ortho Sport &<br>Spine | 1,834                    | 6/12/22      | 6/11/25    | \$30.90  | \$4,722.55  | \$56,670.60  | NONE    |
| Clearwave<br>Fiber     | 1,853                    | 10/1/23      | 9/30/26    | \$33.00  | \$5,095.75  | \$61,149.00  | 2, 5 YR |
| Total                  | 10,497 RSF<br>15,000 USF |              |            |          | \$27,354.06 | \$328,248.72 |         |

<sup>\*</sup>AtWork TI reimbursement: \$9,416.40 for 3 years. All tenants have 3% annual rent escalations.

# **LOCATOR MAP**



# **PLAT MAP**

# 135 CANAL STREET POOLER, GA 31322



# POOLER MARKET ANALYSIS

### BY THE NUMBERS:



Current 2028 Population projection: 16,268 (2 miles), 53,267 (5 miles), and 155,088 (10 miles).



Annual Population growth from 2010-2023 was more than 4.7% five miles, and the estimated population within five miles was 50.060 in 2023.



2023 average household income within 5 miles \$95,881



**Daily Traffic Counts** 

Pooler Parkway: 30,88

I-95/Airways S: 72,180

I-95/Airways N: 70,960



A beautiful community just west of Savannah, Pooler is the center for commercial development in West Chatham County and has been successful in attracting large companies such as JCB, Mitsubishi Power Systems, and private jet manufacturer Gulfstream Aerospace.

DAI Commercial Realty is the exclusive listing agent for this property. The information in