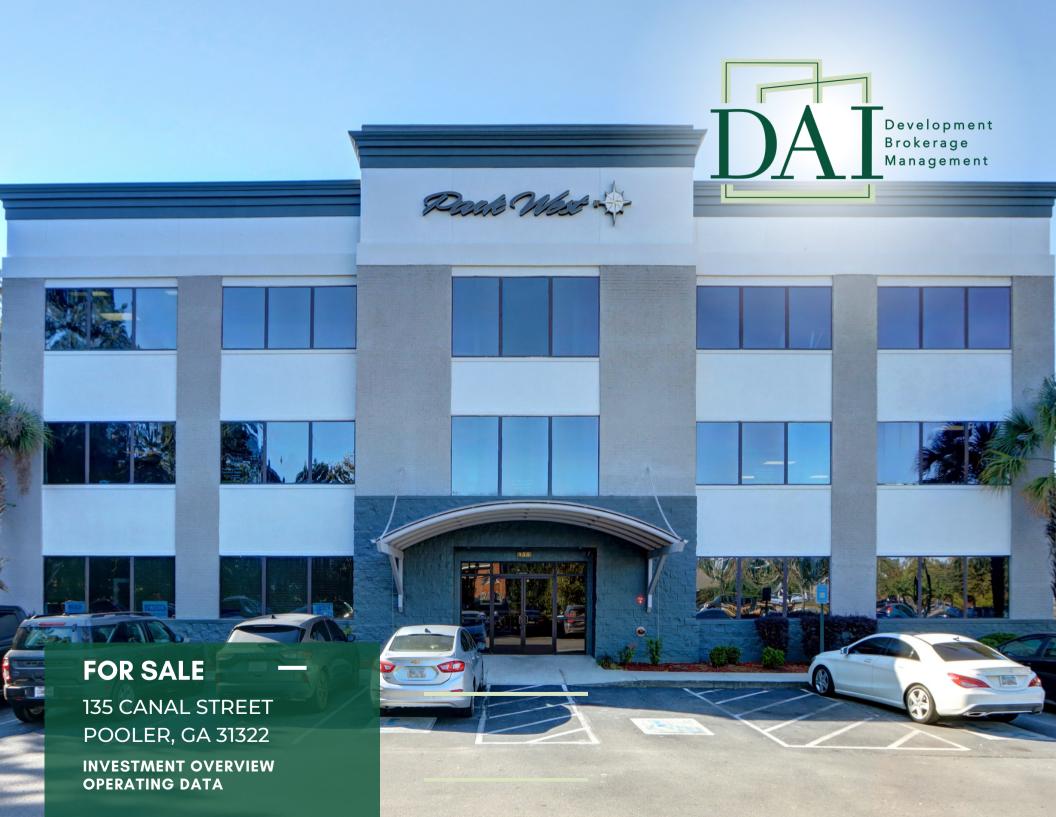

### 135 CANAL STREET - THE PARK WEST BUILDING

### COMMERCIAL REAL ESTATE OFFERING IN POOLER, GA

DAI Commercial is pleased to announce the opportunity to purchase 135 Canal Street in Pooler, GA. The Park West Building sits on 1.16 acres and has recently undergone extensive interior and exterior improvements. The property is highly visible from Pooler Parkway and has easy access to Interstate 95, Interstate 16, and Highway 80. The professional tenant mix includes AtWork Personnel, Thompson & Thompson, Ortho Sport and Spine, and Clearwave Fiber. Pooler is a thriving suburb of Savannah, GA, boasting strong demographics, impressive household income, and increasing growth statistics.