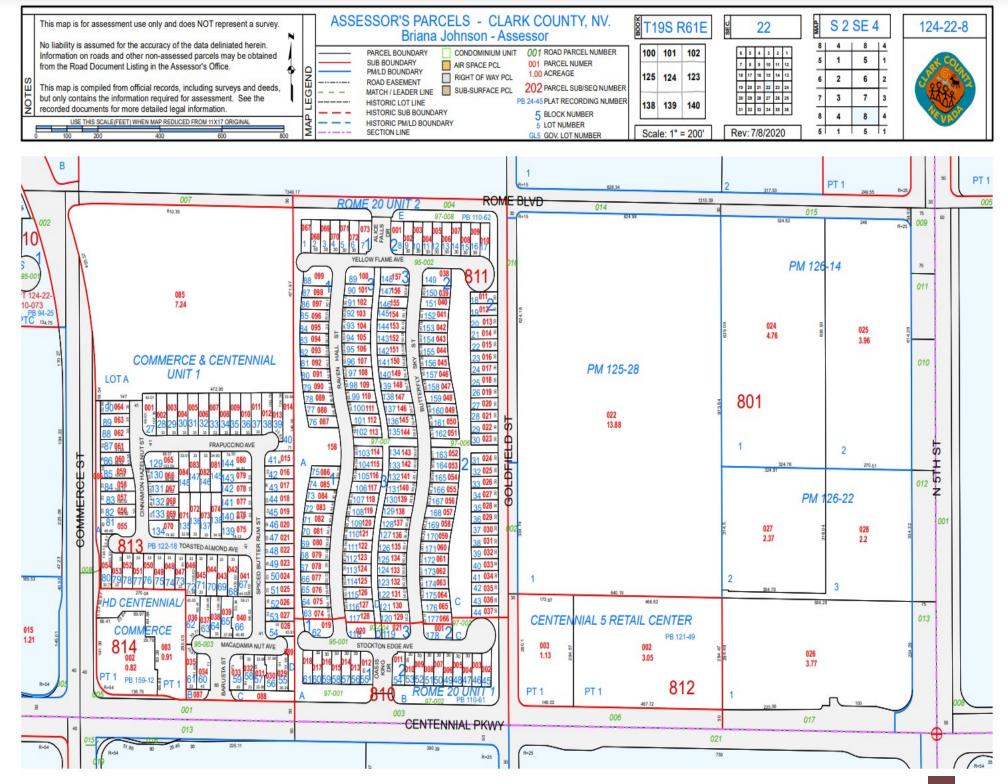

#### 02 Property Description

**Property Features** 

Aerial Map

Parcel Map

Centennial & N. 5th Corner

**Property Images** 

Executive Summar

Investment Summary

| RY                                                    |
|-------------------------------------------------------|
| 150 E. Centennial Parkway<br>North Las Vegas NV 89084 |
| Clark                                                 |
| Centennial & 215                                      |
| 27,299 SF                                             |
| 3.05                                                  |
| 132,858 SF                                            |
| 2005                                                  |
| 124-22-812-002                                        |
| Fee Simple                                            |
|                                                       |