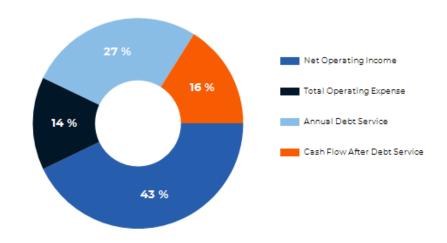

# TENANT INFORMATION

| MAJOR TENANT/S | Buffalo Wild Wings |
|----------------|--------------------|
| LEASE TYPE     | NNN                |

| INCOME                 | 2024      |         | YEAR 2    |         |
|------------------------|-----------|---------|-----------|---------|
| Gross Potential Rent   | \$656,852 | 78.1 %  | \$673,501 | 78.1 %  |
| Signange Revenue       | \$2,400   | 0.3 %   | \$2,500   | 0.3 %   |
| Food Truck Revenue     | \$6,300   | 0.7 %   | \$6,500   | 0.8 %   |
| CAM Income             | \$175,473 | 20.9 %  | \$179,537 | 20.8 %  |
| Total Gross Revenue    | \$841,025 |         | \$862,038 |         |
| General Vacancy        | -1.25 %   |         | -\$2      |         |
| Effective Gross Income | \$832,814 |         | \$862,036 |         |
| Less Expenses          | \$207,779 | 24.94 % | \$212,551 | 24.66 % |
| Net Operating Income   | \$625,035 |         | \$649,485 |         |
| Annual Debt Service    | \$390,600 |         | \$390,600 |         |
| Cash flow              | \$234,435 |         | \$258,885 |         |
| Debt Coverage Ratio    | 1.60      |         | 1.66      |         |

\$207,779

\$390,600

\$7.61

24.94 %

\$212,551

\$390,600

\$7.79

24.66 %

**Total Operating Expense** 

Annual Debt Service

Expense / SF

% of EGI