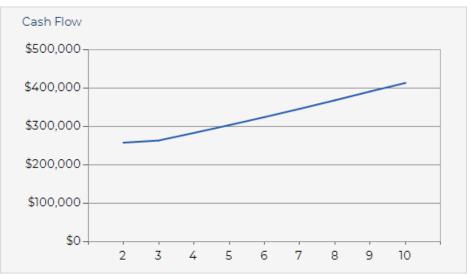

# TENANT INFORMATION

| MAJOR TENANT/S | Buffalo Wild Wings |
|----------------|--------------------|
| LEASE TYPE     | NNN                |

| INCOME                 | 2024      |         | YEAR 2    |         |
|------------------------|-----------|---------|-----------|---------|
| Gross Potential Rent   | \$656,852 | 78.1 %  | \$673,501 | 78.1 %  |
| Signange Revenue       | \$2,400   | 0.3 %   | \$2,500   | 0.3 %   |
| Food Truck Revenue     | \$6,300   | 0.7 %   | \$6,500   | 0.8 %   |
| CAM Income             | \$175,473 | 20.9 %  | \$179,537 | 20.8 %  |
| Total Gross Revenue    | \$841,025 |         | \$862,038 |         |
| General Vacancy        | -1.25 %   |         | -\$2      |         |
| Effective Gross Income | \$832,814 |         | \$862,036 |         |
| Less Expenses          | \$207,779 | 24.94 % | \$212,551 | 24.66 % |
| Net Operating Income   | \$625,035 |         | \$649,485 |         |
| Annual Debt Service    | \$390,600 |         | \$390,600 |         |
| Cash flow              | \$234,435 |         | \$258,885 |         |
| Debt Coverage Ratio    | 1.60      |         | 1.66      |         |