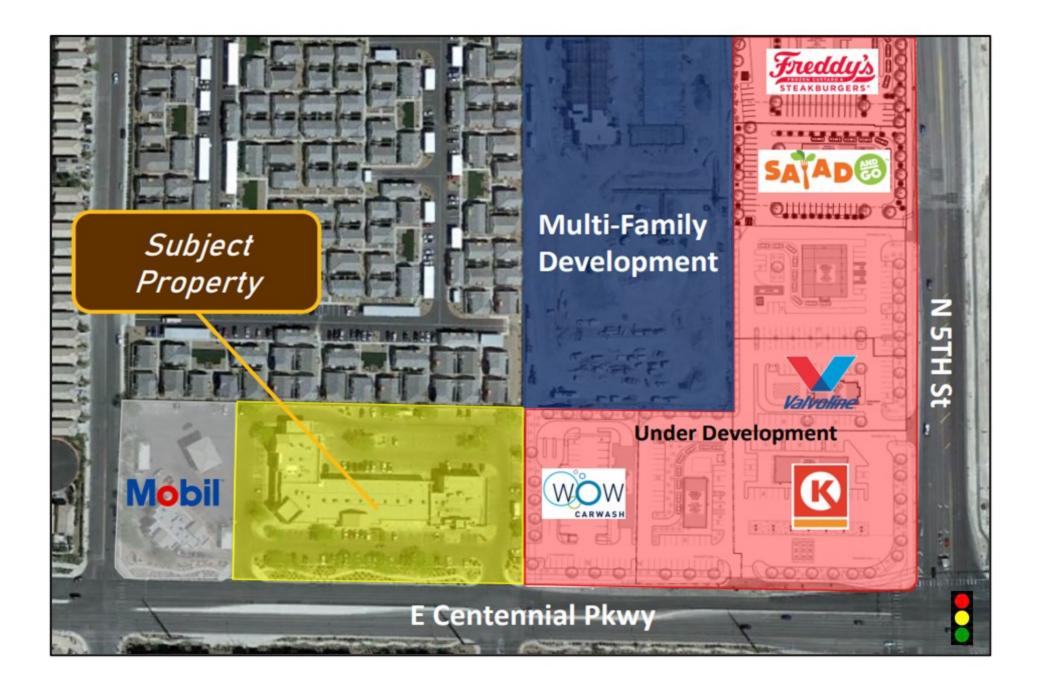

# **Property Highlights**

- 150 Centennial affords a new buyer the opportunity to acquire a 100% leased retail property in the booming North 5th corridor.
- Below market rents and below replacement cost. Average tenancy at the center is over 10 years. Privileged licenses include a Tavern and a Liquor Sales that essentially run with the property so long as there is a sufficient operator (of which there are a plethora).
- Majority of trade area tenants out-perform their store averages. Seller finalizing cross access to full movement interchange of North 5th @ Centennial.

| NEIGHBORING PROPERTIES | NEI | GH | BOR | ING | PROF | PERT | IES |
|------------------------|-----|----|-----|-----|------|------|-----|
|------------------------|-----|----|-----|-----|------|------|-----|

| NORTH | Multi Family                   |
|-------|--------------------------------|
| SOUTH | Centennial Pkwy                |
| EAST  | Circle K, Wow Wash & Starbucks |
| WEST  | Mobil                          |