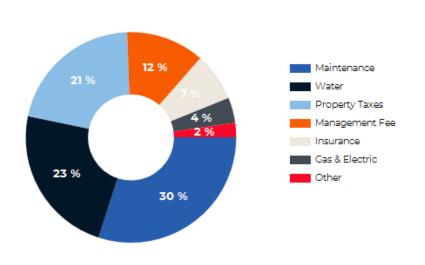

| EXPENSES              | 2024     | YEAR 2   |
|-----------------------|----------|----------|
| Administration        | \$4      | \$4      |
| Gas & Electric        | \$8,091  | \$8,334  |
| Insurance             | \$15,452 | \$15,916 |
| Management Fee        | \$24,984 | \$25,861 |
| Maintenance           | \$62,346 | \$63,593 |
| Professional Services | \$366    | \$377    |
| Property Taxes        | \$44,011 | \$45,331 |
| Repairs               | \$1,736  | \$1,788  |
| Telephone             | \$893    | \$920    |
| Trash                 | \$1,622  | \$1,671  |
| Water                 | \$48,274 | \$48,757 |

# **DISTRIBUTION OF EXPENSES**

2024

| GLOBAL               |             |
|----------------------|-------------|
| Offering Price       | \$9,300,000 |
| Analysis Period      | 10 year(s)  |
| Consumer Price Index | 2.50 %      |
| Exit Cap Rate        | 6.00 %      |