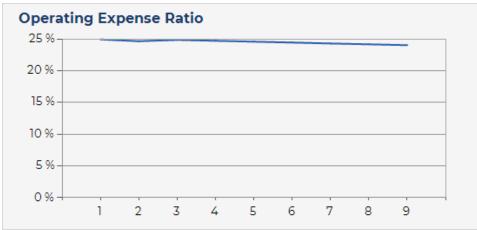

%  | 24.65 %  | 24.86 %  | 24.72 %  | 24.58 %  | 24.44 %  | 24.30 %  | 24.17 %  | 24.03 %  | 23.92 %  |
| Loan to Value           | 69.99 %  | 69.96 %  | 69.96 %  | 70.04 %  | 69.96 %  | 70.01 %  | 69.99 %  | 70.00 %  | 70.01 %  | 70.03 %  |
| Breakeven Ratio         | 71.15 %  | 69.97 %  | 68.58 %  | 67.23 %  | 65.92 %  | 64.64 %  | 63.39 %  | 62.18 %  | 60.98 %  | 59.90 %  |
| Price / SF              | \$340.67 | \$340.67 | \$340.67 | \$340.67 | \$340.67 | \$340.67 | \$340.67 | \$340.67 | \$340.67 | \$340.67 |
| Income / SF             | \$30.50  | \$31.57  | \$31.94  | \$32.83  | \$33.76  | \$34.71  | \$35.69  | \$36.70  | \$37.75  | \$38.76  |
| Expense / SF            | \$7.61   | \$7.78   | \$7.94   | \$8.11   | \$8.30   | \$8.48   | \$8.67   | \$8.87   | \$9.07   | \$9.27   |









| 5 YEAR SENSITIVITY AI | NALYSIS                  |                    |                            |                |
|-----------------------|--------------------------|--------------------|----------------------------|----------------|
| EXIT<br>CAP RATE      | PROJECTED<br>SALES PRICE | SALES<br>PRICE PSF | PROCEEDS AFTER LOAN PAYOFF | LEVERED<br>IRR |
| 5.00 %                | \$13,902,495             | \$509              | \$7,392,495                | 28.24 %        |
| 5.25 %                | \$13,240,472             | \$485              | \$6,730,472                | 26.20 %        |
| 5.50 %                | \$12,638,632             | \$463              | \$6,128,632                | 24.21 %        |
| 5.75 %                | \$12,089,126             | \$443              | \$