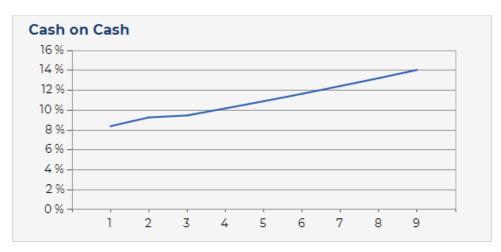

| FINANCIAL SUMM      | IARY        |
|---------------------|-------------|
| OFFERING PRICE      | \$9,300,000 |
| PRICE PSF           | \$340.67    |
| OCCUPANCY           | 100 %       |
| NOI (2024)          | \$625,035   |
| NOI (Year 2)        | \$862,036   |
| CAP RATE (2024)     | 6.72 %      |
| CASH ON CASH (2024) | 8.40 %      |