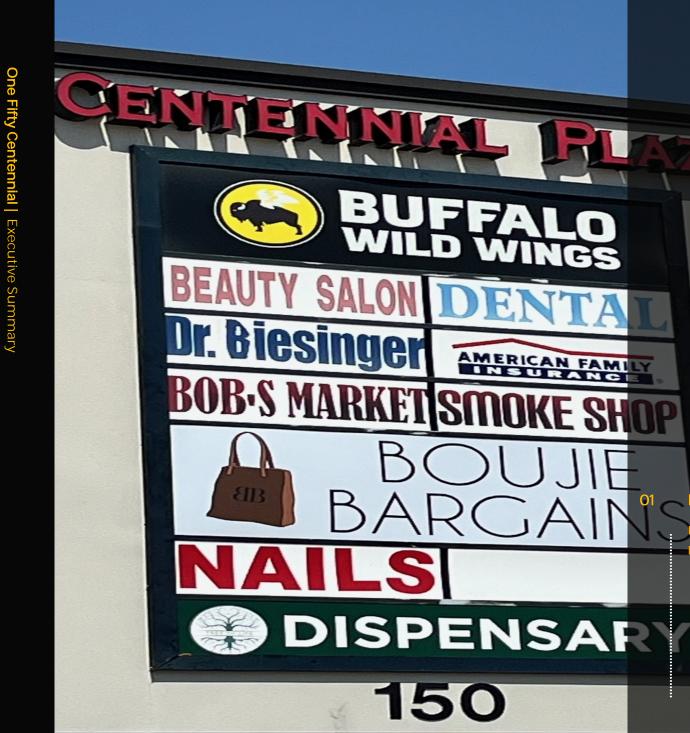

# TENANT INFORMATION

| MAJOR TENANT/S | Buffalo Wild Wings |
|----------------|--------------------|
| LEASE TYPE     | NNN                |

| INCOME                 | 2024      |         | YEAR 2    |         |
|------------------------|-----------|---------|-----------|---------|
| Gross Potential Rent   | \$656,852 | 78.1 %  | \$673,501 | 78.1 %  |
| Signange Revenue       | \$2,400   | 0.3 %   | \$2,500   | 0.3 %   |
| Food Truck Revenue     | \$6,300   | 0.7 %   | \$6,500   | 0.8 %   |
| CAM Income             | \$175,473 | 20.9 %  | \$179,537 | 20.8 %  |
| Total Gross Revenue    | \$841,025 |         | \$862,038 |         |
| General Vacancy        | -1.25 %   |         | -\$2      |         |
| Effective Gross Income | \$832,814 |         | \$862,036 |         |
| Less Expenses          | \$207,779 | 24.94 % | \$212,551 | 24.66 % |
| Net Operating Income   | \$625,035 |         | \$649,485 |         |
| Annual Debt Service    | \$390,600 |         | \$390,600 |         |
| Cash flow              | \$234,435 |         | \$258,885 |         |
| Debt Coverage Ratio    | 1.60      |         | 1.66      |         |