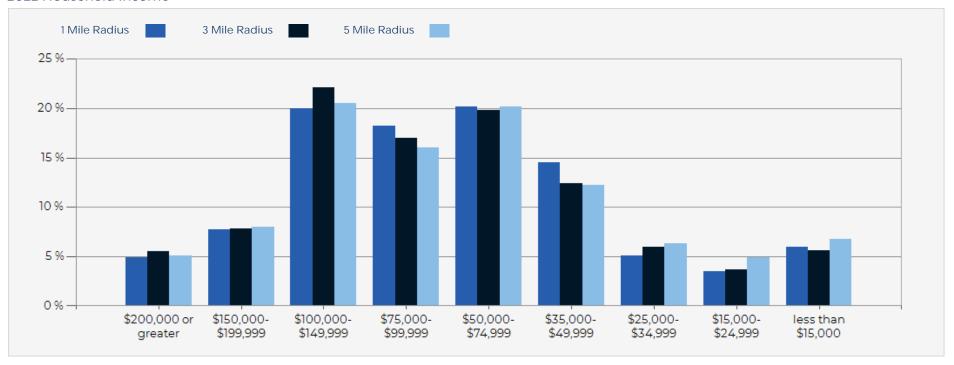

| DEMOGRAPHICS           | 1 MILE   | 3 MILE   | 5 MILE   |
|------------------------|----------|----------|----------|
| 2022 Population        | 26,398   | 131,372  | 286,667  |
| 2022 Median HH Income  | \$75,844 | \$77,758 | \$74,367 |
| 2022 Average HH Income | \$93,381 | \$96,762 | \$93,245 |