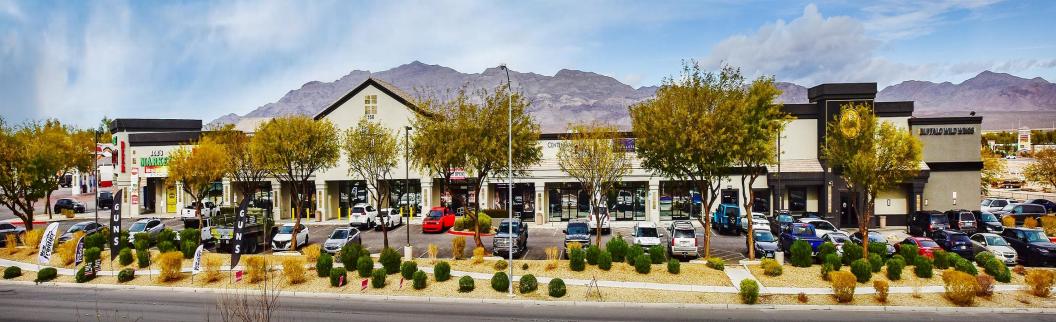

# **Property Highlights**

- 150 Centennial affords a new buyer the opportunity to acquire a 100% leased retail property in the booming North 5th corridor.
- Below market rents and below replacement cost. Average tenancy at the center is over 10 years. Privileged licenses include a Tavern and a Liquor Sales that essentially run with the property so long as there is a sufficient operator (of which there are a plethora).
- Majority of trade area tenants out-perform their store averages. Seller finalizing cross access to full movement interchange of North 5th @ Centennial.

| PROPERTY FEATURES        |             |
|--------------------------|-------------|
| NUMBER OF TENANTS        | 9           |
| GLA (SF)                 | 27,299      |
| LAND SF                  | 132,858     |
| LAND ACRES               | 3.05        |
| YEAR BUILT               | 2005        |
| ZONING TYPE              | C-2         |
| BUILDING CLASS           | A           |
| TOPOGRAPHY               | Flat        |
| NUMBER OF STORIES        | 1           |
| LOT DIMENSION            | 284 x 467   |
| NUMBER OF PARKING SPACES | 155         |
| PARKING RATIO            | 5.65   1000 |
| STREET FRONTAGE          | 467         |
| NUMBER OF INGRESSES      | 3           |
| NUMBER OF EGRESSES       | 3           |

# TENANT INFORMATION

| MAJOR TENANT/S | Buffalo Wild Wings |
|----------------|--------------------|
| LEASE TYPE     | NNN                |

| INCOME                 | 2024      |         | YEAR 2    |         |
|------------------------|-----------|---------|-----------|---------|
| Gross Potential Rent   | \$656,852 | 78.1 %  | \$673,501 | 78.1 %  |
| Signange Revenue       | \$2,400   | 0.3 %   | \$2,500   | 0.3 %   |
| Food Truck Revenue     | \$6,300   | 0.7 %   | \$6,500   | 0.8 %   |
| CAM Income             | \$175,473 | 20.9 %  | \$179,537 | 20.8 %  |
| Total Gross Revenue    | \$841,025 |         | \$862,038 |         |
| General Vacancy        | -1.25 %   |         | -\$2      |         |
| Effective Gross Income | \$832,814 |         | \$862,036 |         |
| Less Expenses          | \$207,779 | 24.94 % | \$212,551 | 24.66 % |
| Net Operating Income   | \$625,035 |         | \$649,485 |         |
| Annual Debt Service    | \$390,600 |         | \$390,600 |         |
| Cash flow              | \$234,435 |         | \$258,885 |         |
| Debt Coverage Ratio    | 1.60      |         | 1.66      |         |