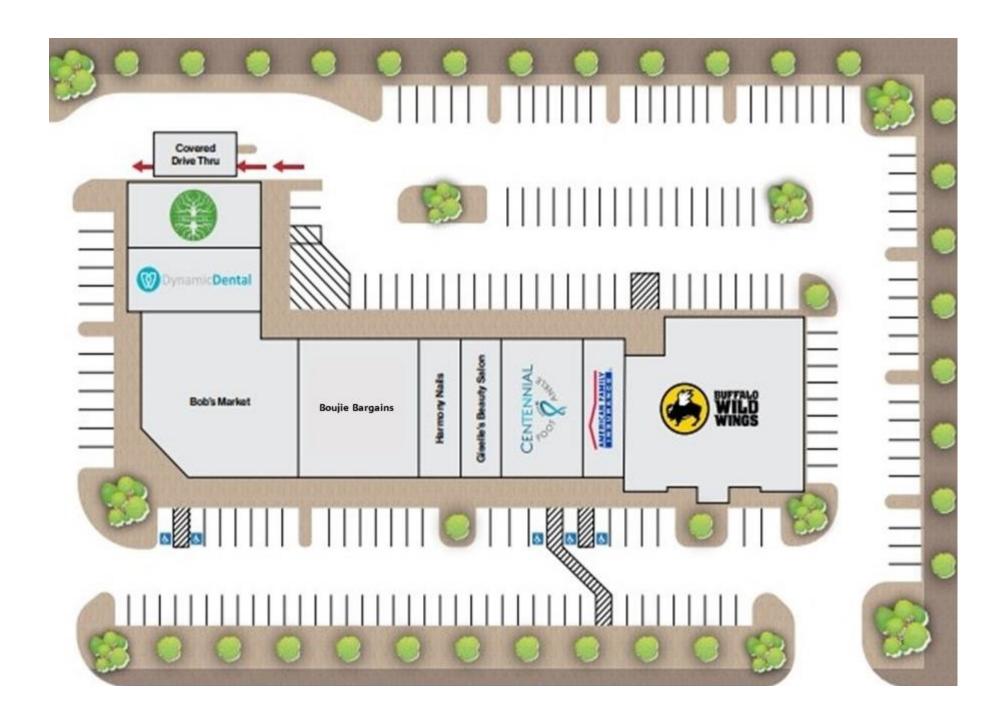

#### 02 Property Description

**Property Features** 

Aerial Map

Parcel Map

Centennial & N. 5th Corner

**Property Images** 

# TENANT INFORMATION

| MAJOR TENANT/S | Buffalo Wild Wings |
|----------------|--------------------|
| LEASE TYPE     | NNN                |

| INCOME                 | 2024      |         | YEAR 2    |         |
|------------------------|-----------|---------|-----------|---------|
| Gross Potential Rent   | \$656,852 | 78.1 %  | \$673,501 | 78.1 %  |
| Signange Revenue       | \$2,400   | 0.3 %   | \$2,500   | 0.3 %   |
| Food Truck Revenue     | \$6,300   | 0.7 %   | \$6,500   | 0.8 %   |
| CAM Income             | \$175,473 | 20.9 %  | \$179,537 | 20.8 %  |
| Total Gross Revenue    | \$841,025 |         | \$862,038 |         |
| General Vacancy        | -1.25 %   |         | -\$2      |         |
| Effective Gross Income | \$832,814 |         | \$862,036 |         |
| Less Expenses          | \$207,779 | 24.94 % | \$212,551 | 24.66 % |
| Net Operating Income   | \$625,035 |         | \$649,485 |         |
| Annual Debt Service    | \$390,600 |         | \$390,600 |         |
| Cash flow              | \$234,435 |         | \$258,885 |         |
| Debt Coverage Ratio    | 1.60      |         | 1.66      |         |