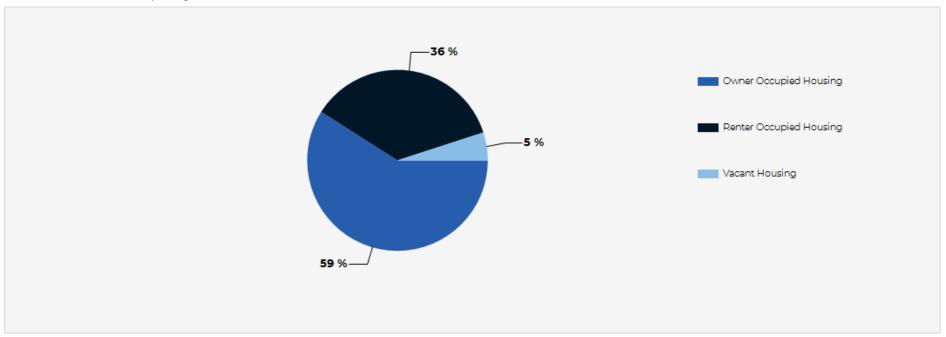

Household Income 55-64 | \$98,087  | \$102,188 | \$97,268  | Average Household Income 55-64 | \$120,311 | \$122,712 | \$116,890 |
| Median Household Income 65-74  | \$66,715  | \$63,752  | \$61,122  | Median Household Income 65-74  | \$75,174  | \$79,056  | \$76,423  |
| Average Household Income 65-74 | \$84,596  | \$87,133  | \$83,918  | Average Household Income 65-74 | \$102,556 | \$111,615 | \$106,064 |
| Average Household Income 75+   | \$58,924  | \$63,010  | \$63,141  | Average Household Income 75+   | \$70,722  | \$83,598  | \$82,434  |
|                                |           |           |           |                                |           |           |           |

#### 2022 Household Income



#### 2022 Population by Race



### 2022 Household Occupancy - 1 Mile Radius



### 2022 Household Income Average and Median





# Matthew Nelson J. A. Kennedy Real Estate Company Vice President Brokerage Services (702) 405-3112 mnelson@jakrec.com Lic: BS 00002691