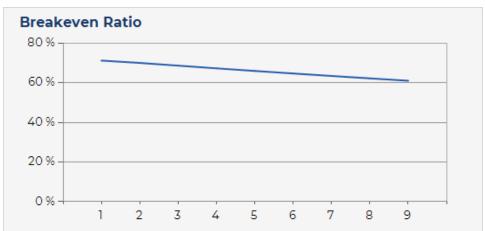

| 24.65 %  | 24.86 %  | 24.72 %  | 24.58 %  | 24.44 %  | 24.30 %  | 24.17 %  | 24.03 %  | 23.92 %  |
| Loan to Value           | 69.99 %  | 69.96 %  | 69.96 %  | 70.04 %  | 69.96 %  | 70.01 %  | 69.99 %  | 70.00 %  | 70.01 %  | 70.03 %  |
| Breakeven Ratio         | 71.15 %  | 69.97 %  | 68.58 %  | 67.23 %  | 65.92 %  | 64.64 %  | 63.39 %  | 62.18 %  | 60.98 %  | 59.90 %  |
| Price / SF              | \$340.67 | \$340.67 | \$340.67 | \$340.67 | \$340.67 | \$340.67 | \$340.67 | \$340.67 | \$340.67 | \$340.67 |
| Income / SF             | \$30.50  | \$31.57  | \$31.94  | \$32.83  | \$33.76  | \$34.71  | \$35.69  | \$36.70  | \$37.75  | \$38.76  |
| Expense / SF            | \$7.61   | \$7.78   | \$7.94   | \$8.11   | \$8.30   | \$8.48   | \$8.67   | \$8.87   | \$9.07   | \$9.27   |









| 5 YEAR SENSITIVITY AI | NALYSIS                  |                    |                            |                |
|-----------------------|--------------------------|--------------------|----------------------------|----------------|
| EXIT<br>CAP RATE      | PROJECTED<br>SALES PRICE | SALES<br>PRICE PSF | PROCEEDS AFTER LOAN PAYOFF | LEVERED<br>IRR |
| 5.00 %                | \$13,902,495             | \$509              | \$7,392,495                | 28.24 %        |
| 5.25 %                | \$13,240,472             | \$485              | \$6,730,472                | 26.20 %        |
| 5.50 %                | \$12,638,632             | \$463              | \$6,128,632                | 24.21 %        |
| 5.75 %                | \$12,089,126             | \$443              | \$5,