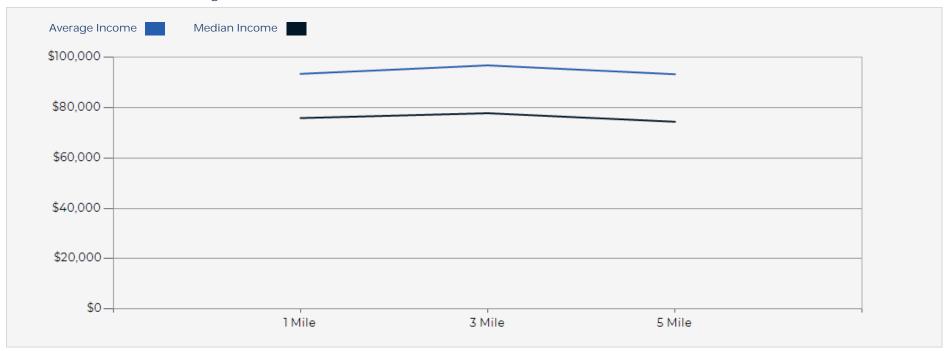

| DEMOGRAPHICS           | 1 MILE   | 3 MILE   | 5 MILE   |
|------------------------|----------|----------|----------|
| 2022 Population        | 26,398   | 131,372  | 286,667  |
| 2022 Median HH Income  | \$75,844 | \$77,758 | \$74,367 |
| 2022 Average HH Income | \$93,381 | \$96,762 | \$93,245 |