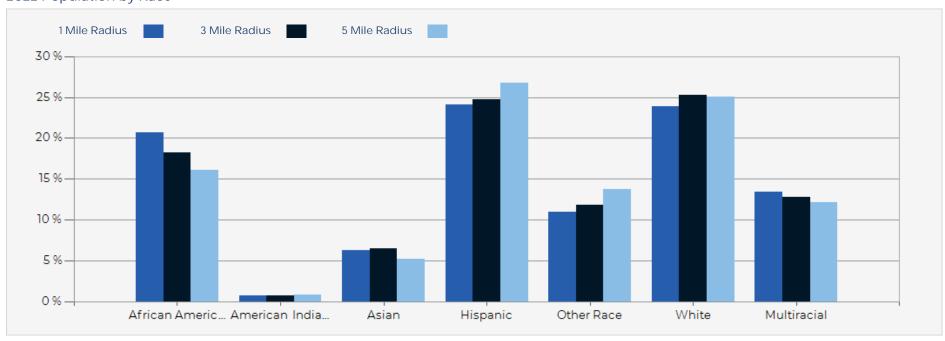

| DEMOGRAPHICS           | 1 MILE   | 3 MILE   | 5 MILE   |
|------------------------|----------|----------|----------|
| 2022 Population        | 26,398   | 131,372  | 286,667  |
| 2022 Median HH Income  | \$75,844 | \$77,758 | \$74,367 |
| 2022 Average HH Income | \$93,381 | \$96,762 | \$93,245 |