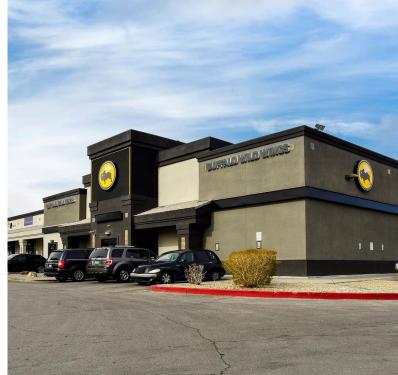

#### 02 Property Description

**Property Features** 

Aerial Map

Parcel Map

Centennial & N. 5th Corner

**Property Images** 

# TENANT INFORMATION

| MAJOR TENANT/S | Buffalo Wild Wings |
|----------------|--------------------|
| LEASE TYPE     | NNN                |

| INCOME                 | 2024      |         | YEAR 2    |         |
|------------------------|-----------|---------|-----------|---------|
| Gross Potential Rent   | \$656,852 | 78.1 %  | \$673,501 | 78.1 %  |
| Signange Revenue       | \$2,400   | 0.3 %   | \$2,500   | 0.3 %   |
| Food Truck Revenue     | \$6,300   | 0.7 %   | \$6,500   | 0.8 %   |
| CAM Income             | \$175,473 | 20.9 %  | \$179,537 | 20.8 %  |
| Total Gross Revenue    | \$841,025 |         | \$862,038 |         |
| General Vacancy        | -1.25 %   |         | -\$2      |         |
| Effective Gross Income | \$832,814 |         | \$862,036 |         |
| Less Expenses          | \$207,779 | 24.94 % | \$212,551 | 24.66 % |
| Net Operating Income   | \$625,035 |         | \$649,485 |         |
| Annual Debt Service    | \$390,600 |         | \$390,600 |         |
| Cash flow              | \$234,435 |         | \$258,885 |         |
| Debt Coverage Ratio    | 1.60      |         | 1.66      |         |