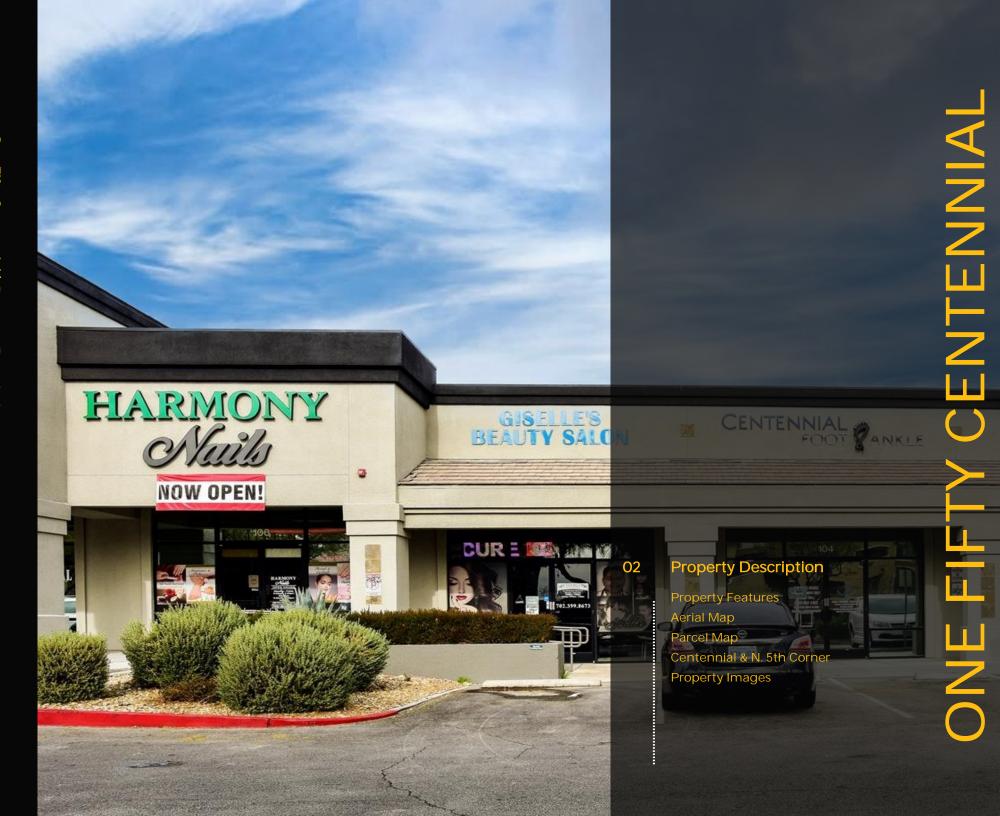

#### 02 Property Description

**Property Features** 

Aerial Map

Parcel Map

Centennial & N. 5th Corner

**Property Images** 

# **Property Highlights**

- 150 Centennial affords a new buyer the opportunity to acquire a 100% leased retail property in the booming North 5th corridor.
- Below market rents and below replacement cost. Average tenancy at the center is over 10 years. Privileged licenses include a Tavern and a Liquor Sales that essentially run with the property so long as there is a sufficient operator (of which there are a plethora).
- Majority of trade area tenants out-perform their store averages. Seller finalizing cross access to full movement interchange of North 5th @ Centennial.