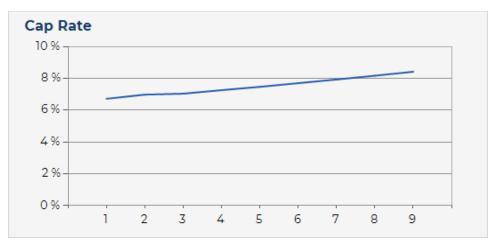

| FINANCIAL SUMM      | IARY        |
|---------------------|-------------|
| OFFERING PRICE      | \$9,300,000 |
| PRICE PSF           | \$340.67    |
| OCCUPANCY           | 100 %       |
| NOI (2024)          | \$625,035   |
| NOI (Year 2)        | \$862,036   |
| CAP RATE (2024)     | 6.72 %      |
| CASH ON CASH (2024) | 8.40 %      |