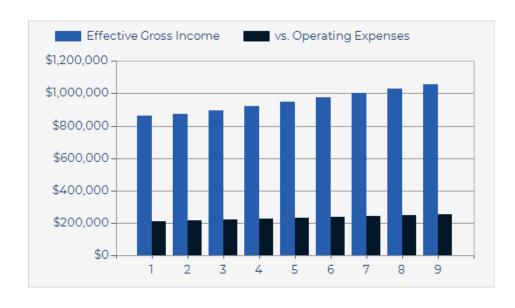

# TENANT INFORMATION

| MAJOR TENANT/S | Buffalo Wild Wings |
|----------------|--------------------|
| LEASE TYPE     | NNN                |

| INCOME                 | 2024      |         | YEAR 2    |         |
|------------------------|-----------|---------|-----------|---------|
| Gross Potential Rent   | \$656,852 | 78.1 %  | \$673,501 | 78.1 %  |
| Signange Revenue       | \$2,400   | 0.3 %   | \$2,500   | 0.3 %   |
| Food Truck Revenue     | \$6,300   | 0.7 %   | \$6,500   | 0.8 %   |
| CAM Income             | \$175,473 | 20.9 %  | \$179,537 | 20.8 %  |
| Total Gross Revenue    | \$841,025 |         | \$862,038 |         |
| General Vacancy        | -1.25 %   |         | -\$2      |         |
| Effective Gross Income | \$832,814 |         | \$862,036 |         |
| Less Expenses          | \$207,779 | 24.94 % | \$212,551 | 24.66 % |
| Net Operating Income   | \$625,035 |         | \$649,485 |         |
| Annual Debt Service    | \$390,600 |         | \$390,600 |         |
| Cash flow              | \$234,435 |         | \$258,885 |         |
| Debt Coverage Ratio    | 1.60      |         | 1.66      |         |