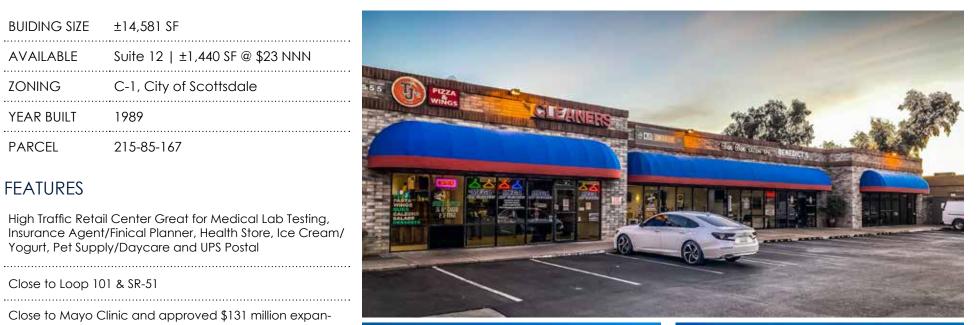

## 5555 E BELL RD | SCOTTSDALE, AZ 85254

| BUIDING SIZE | ±14,581 SF                      |  |
|--------------|---------------------------------|--|
| AVAILABLE    | Suite 12   ±1,440 SF @ \$23 NNN |  |
| ZONING       | C-1, City of Scottsdale         |  |
| YEAR BUILT   | 1989                            |  |
| PARCEL       | 215-85-167                      |  |

### **FEATURES**

High Traffic Retail Center Great for Medical Lab Testing, Insurance Agent/Finical Planner, Health Store, Ice Cream/ Yogurt, Pet Supply/Daycare and UPS Postal

Close to Loop 101 & SR-51

Close to Mayo Clinic and approved \$131 million expansion