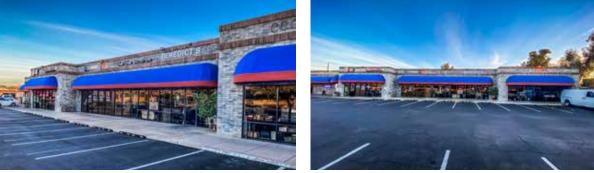

### ±14,581 SF MULTI-TENANT RETAIL PLAZA ON SWC OF BELL RD & 56TH ST

BON-BON SALONI SPA

SUITE 12 +/- 1440 SF LEASE RATE: \$23.00 NNN

RETAIL SPACE AVAILABLE FOR LEASE

STATE OF THE OWNER

CHECKEN W

High Traffic Retail Center Close to Loop 101 & SR-51 Monument Signage Available