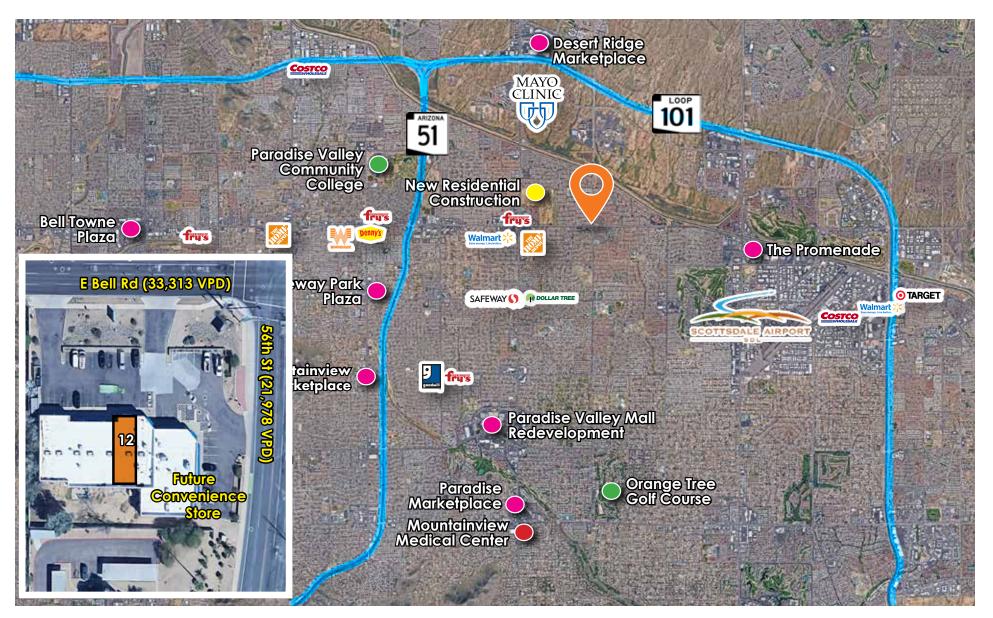

### **FEATURES**

High Traffic Retail Center Great for Medical Lab Testing, Insurance Agent/Finical Planner, Health Store, Ice Cream/ Yogurt, Pet Supply/Daycare and UPS Postal

Close to Loop 101 & SR-51

Close to Mayo Clinic and approved \$131 million expansion

New Residential Construction of 700 Homes Just West of Property

Monument Signage Available