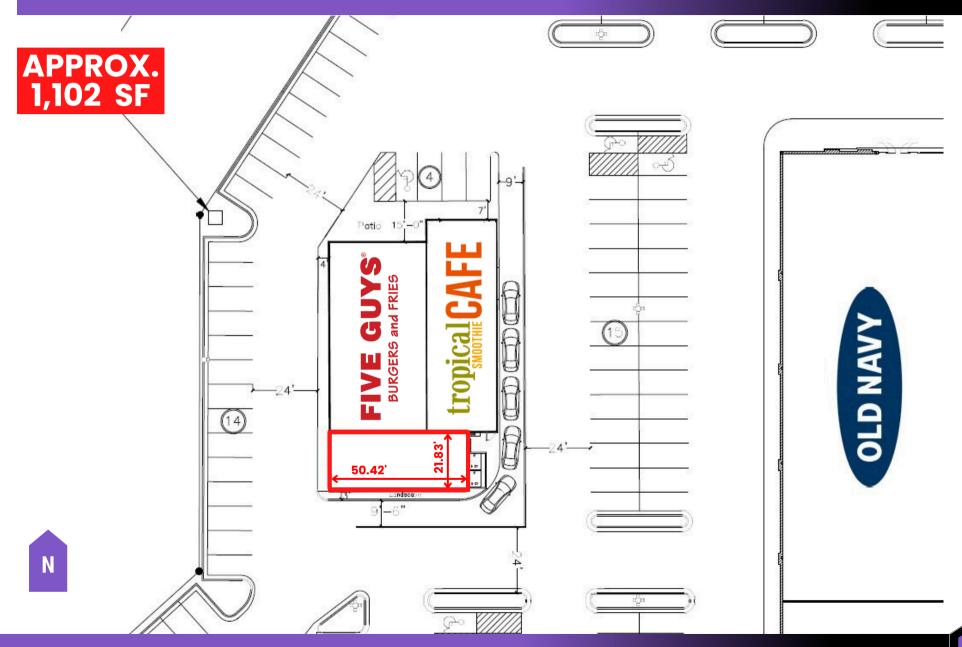

## AERIAL | 1001-1089 W LANE RD, MACHESNEY PARK, IL 61115 **EXCELLENT VISIBILITY FROM HWY**

## SITE SURVEY | 1001-1089 W LANE RD, MACHESNEY PARK, IL 61115 SITUATED NEAR TRAFFIC SIGNALS