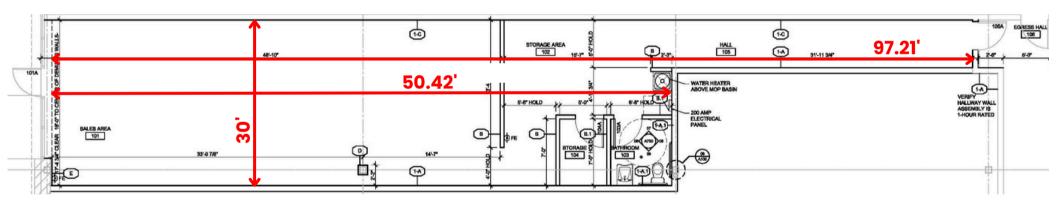

3 miles from I-90.
- Building Signage Available

#### Demographics

|          | Population | Average Household Income | Businesses |
|----------|------------|--------------------------|------------|
| 1 Mile:  | 4,561      | \$104,517                | 413        |
| 3 Miles: | 34,456     | \$102,648                | 1,147      |
| 5 Miles: | 84,383     | \$109,936                | 2,648      |







## AERIAL | 1001-1089 W LANE RD, MACHESNEY PARK, IL 61115 **EXCELLENT VISIBILITY FROM HWY**











## SITE SURVEY | 1001-1089 W LANE RD, MACHESNEY PARK, IL 61115 SITUATED NEAR TRAFFIC SIGNALS









### **EXISTING SITE PLAN**



815-229-3000





### SUITE C 1003 - RETAIL SPACE















# SUITE 1335 - SALON SPACE

#### APPROX. 1,595 SF









# SUITE B 1003 - RETAIL SPACE















### SUITE 10017 - SHELL SPACE