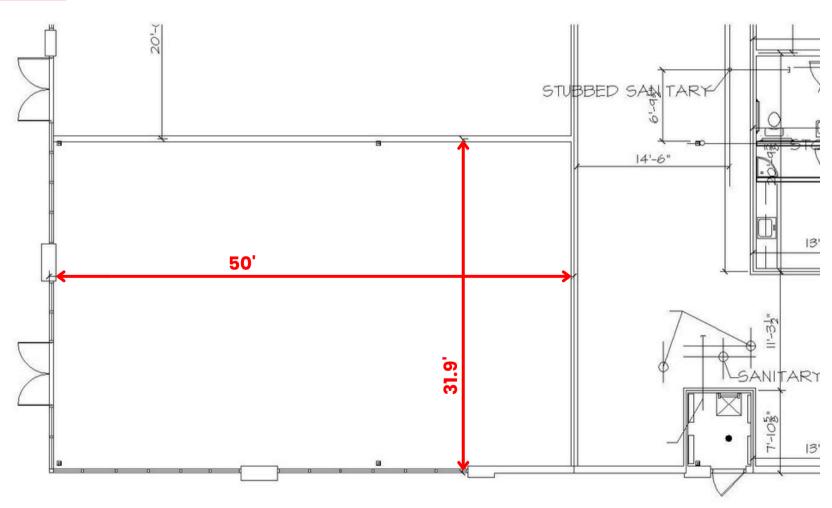

est streets in Machesney Park, IL
- Located 3 miles from I-90.
- Building Signage Available

#### Demographics

|          | Population | Average Household Income | Businesses |
|----------|------------|--------------------------|------------|
| 1 Mile:  | 4,561      | \$104,517                | 413        |
| 3 Miles: | 34,456     | \$102,648                | 1,147      |
| 5 Miles: | 84,383     | \$109,936                | 2,648      |







## AERIAL | 1001-1089 W LANE RD, MACHESNEY PARK, IL 61115 **EXCELLENT VISIBILITY FROM HWY**











## SITE SURVEY | 1001-1089 W LANE RD, MACHESNEY PARK, IL 61115 SITUATED NEAR TRAFFIC SIGNALS









### **EXISTING SITE PLAN**



815-229-3000





### SUITE C 1003 - RETAIL SPACE















# SUITE 1335 - SALON SPACE

#### APPROX. 1,595 SF









# SUITE B 1003 - RETAIL SPACE















### SUITE 10017 - SHELL SPACE