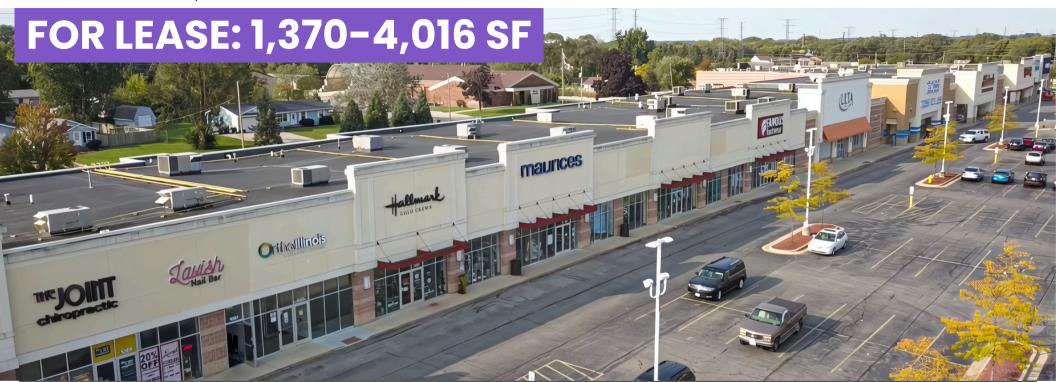

### **MACHESNEY CROSSINGS**

1001-1089 W LANE ROAD MACHESNEY PARK, IL 61115

### Property Information

- Ample parking with easy access to the community strip center
- Located in the heart of Machesney Park's Shopping Corridor
- High Traffic Area over 40,000 VPD pass through IL Route 173 and Highway 251 intersection
- Superior visibility along the busiest streets in Machesney Park, IL
- Located 3 miles from I-90.
- Building Signage Available