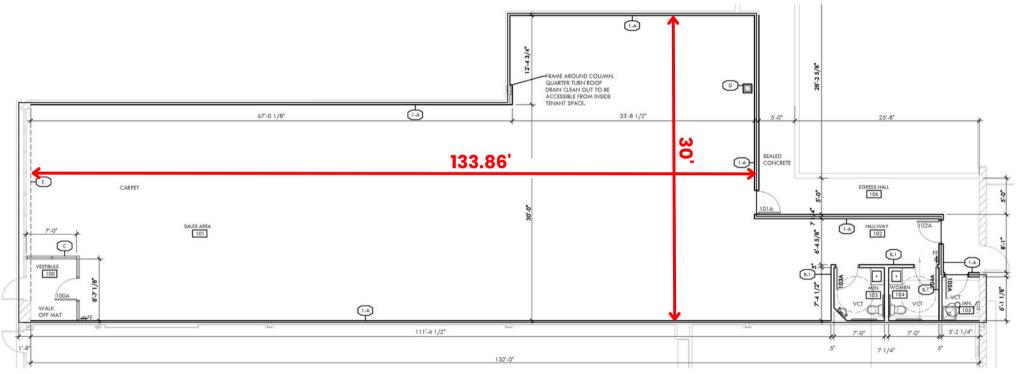

Highway 251 intersection
- Superior visibility along the busiest streets in Machesney Park, IL
- Located 3 miles from I-90.
- Building Signage Available

#### Demographics

|          | Population | Average Household Income | Businesses |
|----------|------------|--------------------------|------------|
| 1 Mile:  | 4,561      | \$104,517                | 413        |
| 3 Miles: | 34,456     | \$102,648                | 1,147      |
| 5 Miles: | 84,383     | \$109,936                | 2,648      |







## AERIAL | 1001-1089 W LANE RD, MACHESNEY PARK, IL 61115 **EXCELLENT VISIBILITY FROM HWY**











## SITE SURVEY | 1001-1089 W LANE RD, MACHESNEY PARK, IL 61115 SITUATED NEAR TRAFFIC SIGNALS









### **EXISTING SITE PLAN**



815-229-3000





### SUITE C 1003 - RETAIL SPACE















# SUITE 1335 - SALON SPACE

#### APPROX. 1,595 SF









# SUITE B 1003 - RETAIL SPACE















### SUITE 10017 - SHELL SPACE