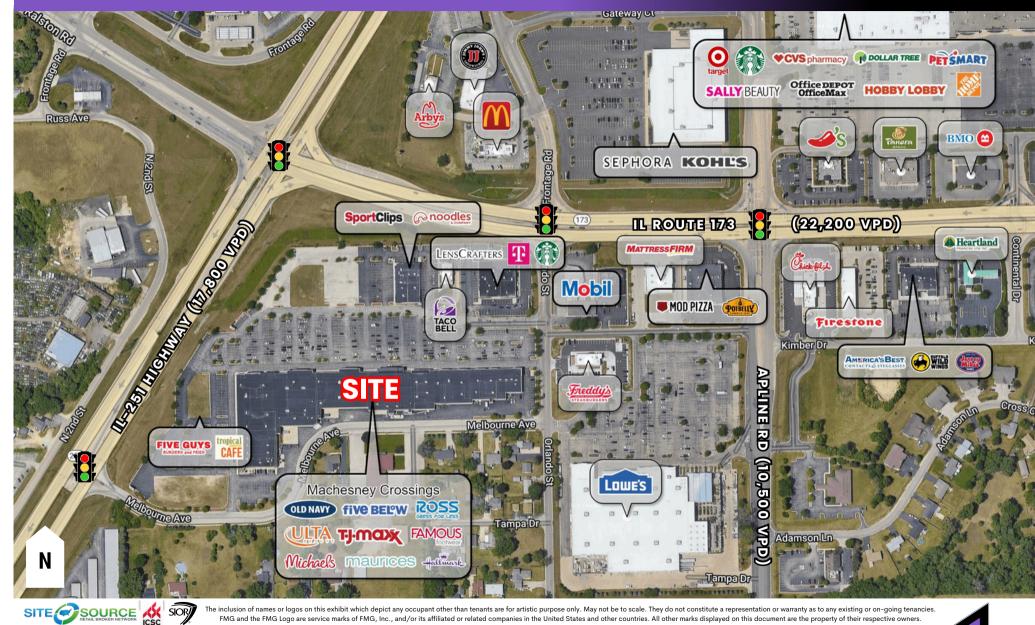

## SITE SURVEY | 1001-1089 W LANE RD, MACHESNEY PARK, IL 61115 SITUATED NEAR TRAFFIC SIGNALS