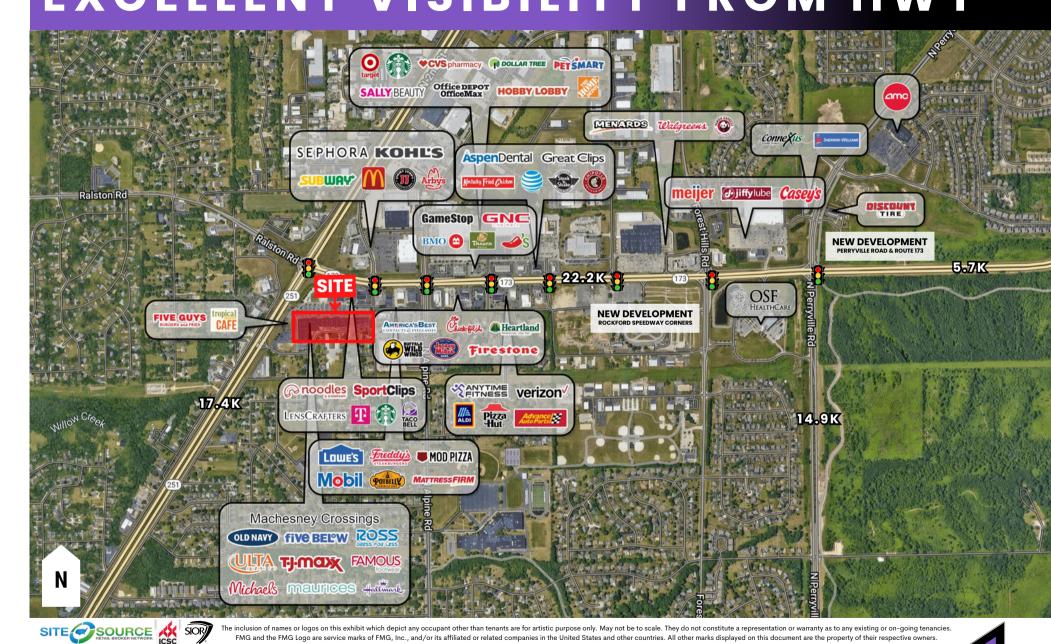

## AERIAL | 1001-1089 W LANE RD, MACHESNEY PARK, IL 61115 **EXCELLENT VISIBILITY FROM HWY**