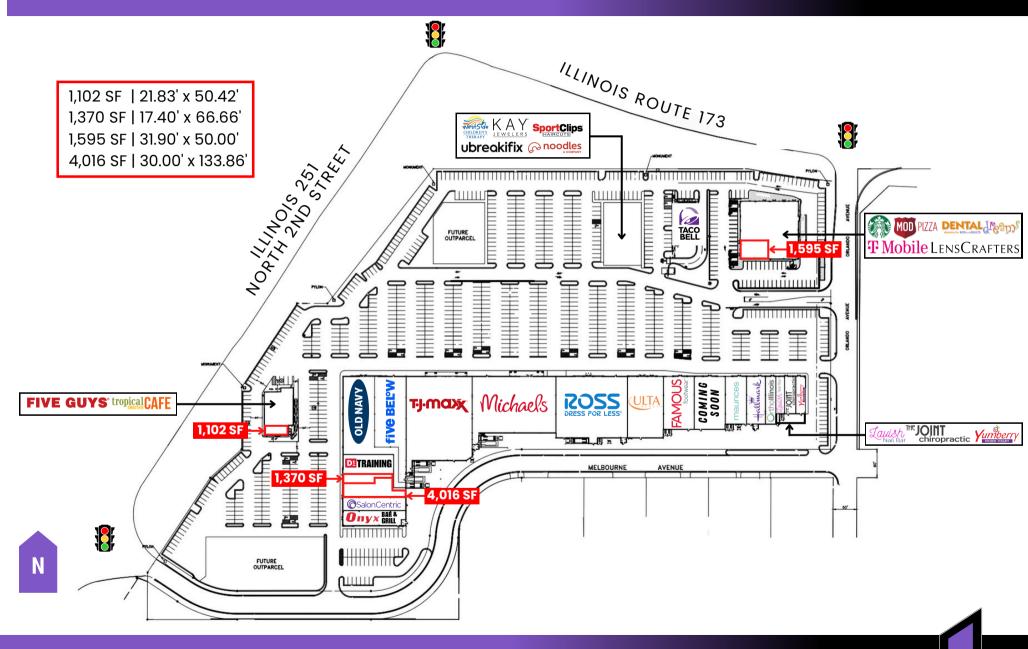

### **EXISTING SITE PLAN**

815-229-3000

### SUITE C 1003 - RETAIL SPACE

# SUITE 1335 - SALON SPACE

#### APPROX. 1,595 SF

# SUITE B 1003 - RETAIL SPACE

### SUITE 10017 - SHELL SPACE