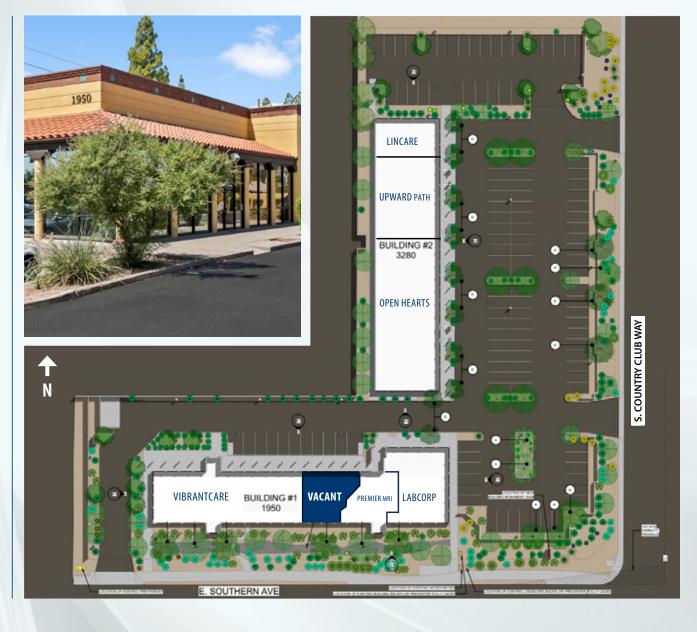

# **SHALIMAR SQUARE**

1950 E SOUTHERN AVE & 3280 S COUNTRY CLUB WAY

Tempe, AZ

#### **SUITE 105**

±1,462 RSF

Rental rate: \$20.00 NNN with 3% annual increases

#### **BUILDING HIGHLIGHTS**

±22,229

SQUARE FEET

"DRIVE-UP" STYLE SETTING

### **GREAT SYNERGY**

OF MEDICAL OFFICE PROVIDERS