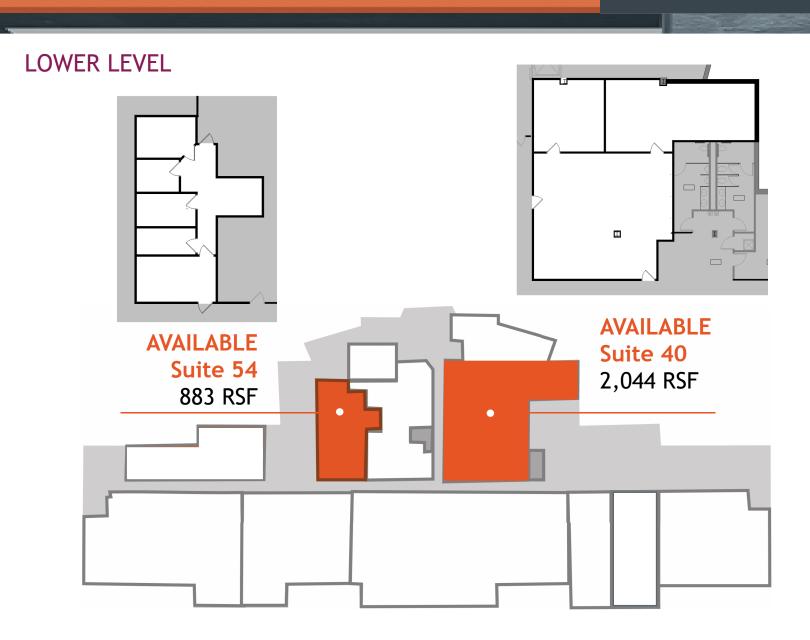

### Available Space

Maximum Contiguoius Space Available 13,031 RSF Smallest Space Available 883 RSF