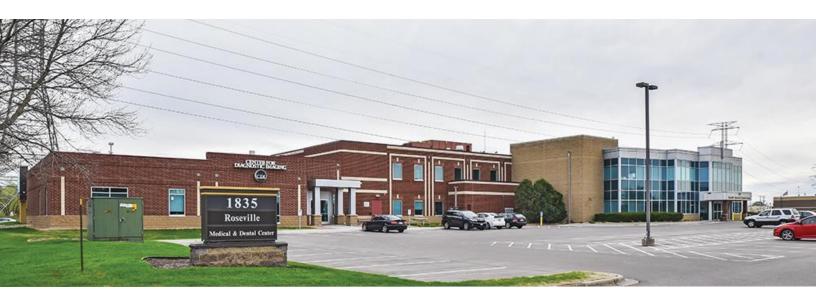

# Roseville Medical Center

1835 County Road C, Roseville, MN 55113

### **Building Information:**

Address 1835 County Road C, Roseville, MN 55113

Total Building Square Footage 70,398

Number of Floors 3