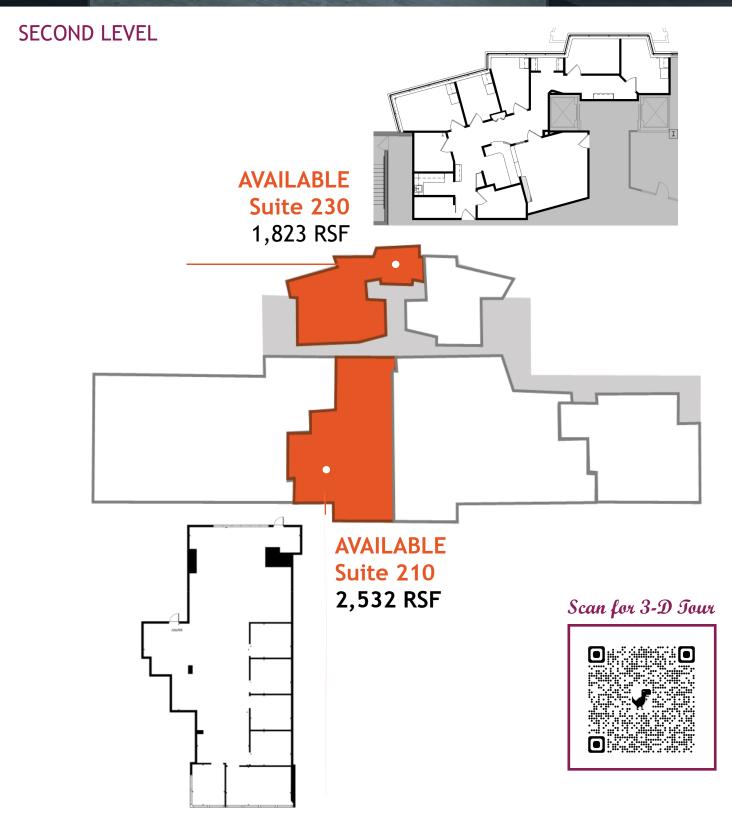

## FIRST LEVEL

### Available Space

Maximum Contiguoius Space Available 13,031 RSF Smallest Space Available 883 RSF