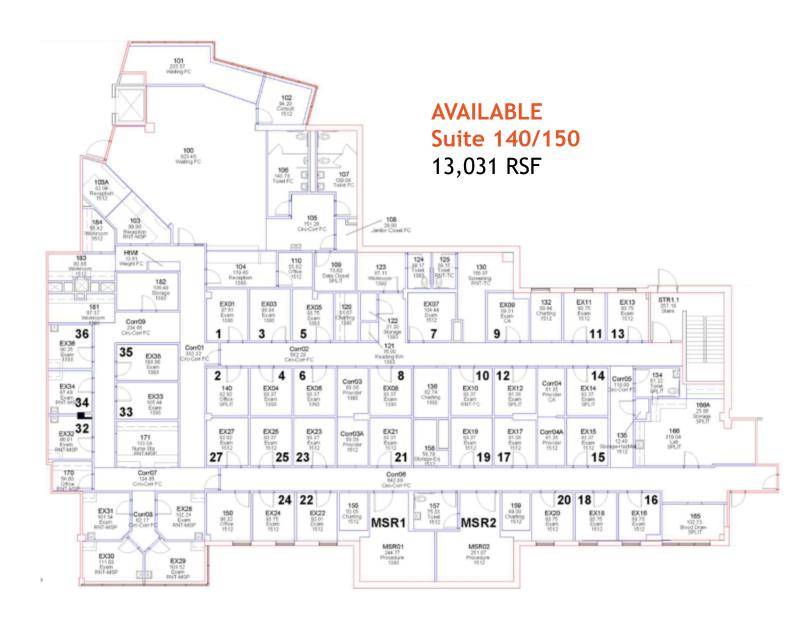

### Available Space

Maximum Contiguoius Space Available 13,031 RSF Smallest Space Available 883 RSF

## FIRST LEVEL