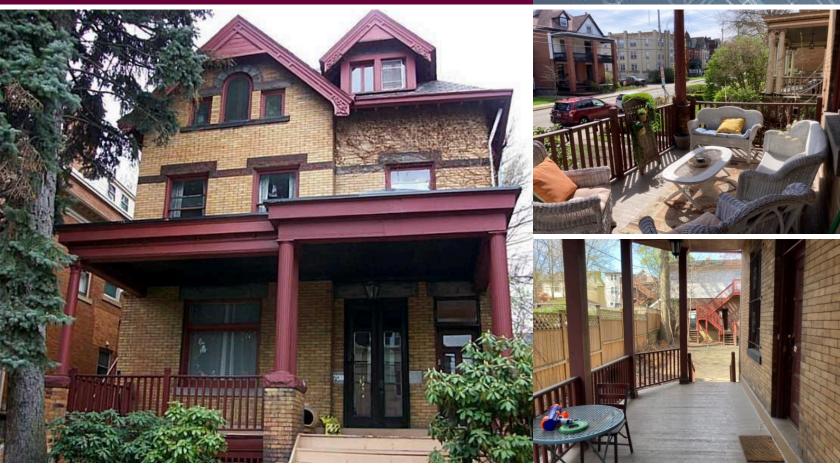

## 708 S Negley Pittsburgh PA 15232 FOR SALE

LOCATION! This one-time mansion transformed into a 6-unit apartment building in the heart of Shadyside is steps away from both Walnut Street's and Ellsworth Ave's shopping and dining hot spots, as well as close to universities, hospitals and entertainment venues in the East End, Oakland and Downtown areas. The building has maintained the old world charm of decorative mantels and fireplaces while integrating modern-day amenities which keep it fully rented year round. The apartment building also boasts outdoor spaces, increasingly important to tenants now, including the large backyard, front porch and side porch. Off-street parking is also available in the 4-car garage, also fully rented. There is additional storage above the garage and in the basement. Additional features are hardwood fl and tiled fl; large light and bright rooms; 2 new kitchens and 1 newly redone bathroom; newly redone laundry room; security mailboxes and automatic hallway lighting. 3-1BDR, 1-2BDR, Studio, Efficiency

## 708 S Negley Pittsburgh PA 15232 FOR SALE

LOCATION! In the Heart of Shadyside's Hotspots Keeping it Fully Rented Year Round! ALSO! Close to Universities, Hospitals and Entertainment Venues in the East End, Oakland and Downtown Off Street Garage Parking! Outdoor Spaces: Porches & Large Yard! Additional Storage Area Old World Charm with Modern Amenities!

3- 1BDR - \$1150, \$1050 1- 2BDR -\$1275 Studio -\$875 Efficiency-\$625

Renovated Laundry Room on Site. With this property, your tenants have more choices of outdoor spaces which is now desired by prospective tenants!