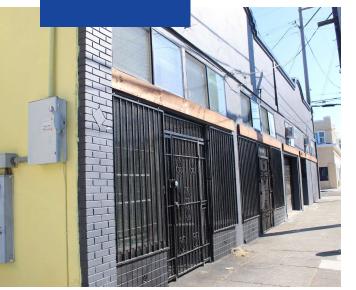

#### **Property Description**

Explore the ideal space for your retail or office business. This location has undergone recent renovations and offers excellent street frontage, providing both flexibility and style. Conveniently situated near Highway 580 and steps away from the vibrant Laurel District - it provides an exceptional opportunity to attract customers. Tenants can capitalize on great signage opportunities and responsive management. Each unit comes with a private restroom, and Unit 2881 even includes a shower. With beautiful hardwood floors and ample natural light, this property is perfect for businesses seeking a distinguished location in Oakland. Your business success story starts here!

### **Property Highlights**

- - Retail or office space available for sublease
- · Great curb appeal and frontage
- · Versatile interior layout for a variety of businesses