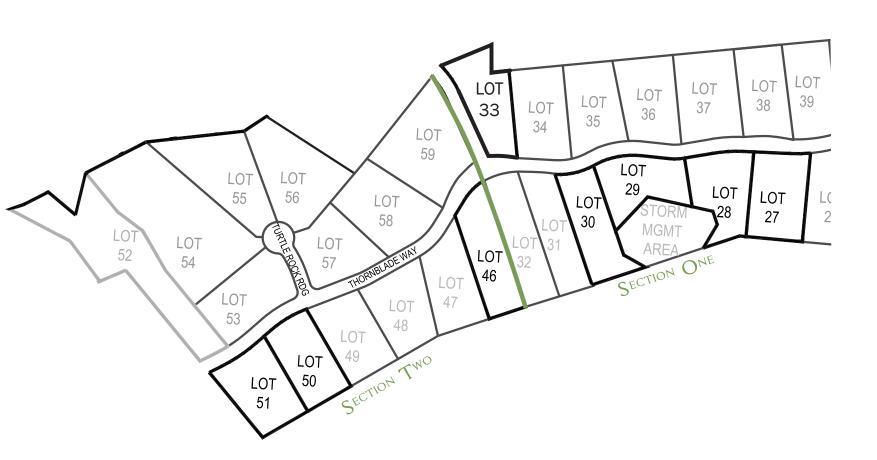

#### LOT INFORMATION

| Lot 1 2.91 acres \$48,900  | Lot 31 1.25 acres SOLD     |
|----------------------------|----------------------------|
| Lot 8B 1.31 acres SOLD     | Lot 32 1.26 acres SOLD     |
| Lot 8C 1.26 acres SOLD     | Lot 33 1.28 acres \$41,900 |
| Lot 15 1.29 acres SOLD     | Lot 46 1.32 acres \$32,900 |
| Lot 27 1.36 acres \$32,900 | Lot 50 1.26 acres \$19,900 |
| Lot 28 1.28 acres \$32,900 | Lot 51 1.37 acres \$19,900 |
| Lot 29 1.25 acres \$32,900 | Lot 52 2.78 acres \$45,900 |
| Lot 30 1.29 acres \$32,900 | Lot 59 1.99 acres SOLD     |