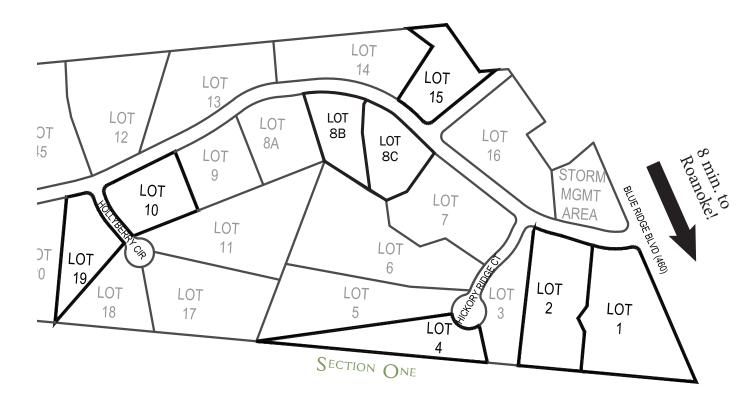

#### LOT INFORMATION

| Lot 1 2.91 acres \$48,900  | Lot 31 1.25 acres SOLD     |
|----------------------------|----------------------------|
| Lot 8B 1.31 acres SOLD     | Lot 32 1.26 acres SOLD     |
| Lot 8C 1.26 acres SOLD     | Lot 33 1.28 acres \$41,900 |
| Lot 15 1.29 acres SOLD     | Lot 46 1.32 acres \$32,900 |
| Lot 27 1.36 acres \$32,900 | Lot 50 1.26 acres \$19,900 |
| Lot 28 1.28 acres \$32,900 | Lot 51 1.37 acres \$19,900 |
| Lot 29 1.25 acres \$32,900 | Lot 52 2.78 acres \$45,900 |
| Lot 30 1.29 acres \$32,900 | Lot 59 1.99 acres SOLD     |