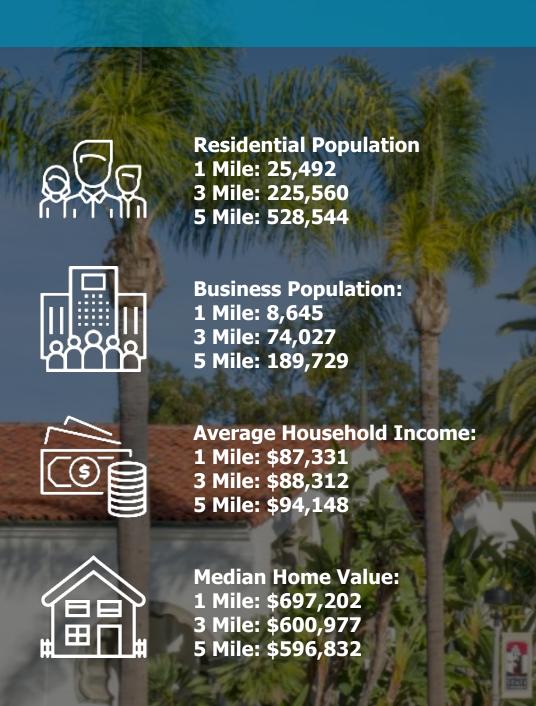

### **Highlights & Details**

Rare restaurant opportunity located at the main entry to San Diego State University's campus.

**Turn-key premises** with fast-casual ordering set-up, full kitchen, walk-in refrigeration unit, large type-1 hood system, and grease interceptor.

**High traffic location** with over 34,210 cars passing by per day on College Avenue.

**Simple conversion** for an experienced restaurant operator to implement their own concept at a fraction of the cost.

**Built in clientele** with 2022 enrollment of over 35,000 students!

**Size:** 2,027 SF

**Rent:** Contact broker

**Term:** 6 + (2) 5-year

options

**ABC License:** Type 41

**Asking Price:** \$350,000

\*Menu and trade name not

included

### overview









# floor plan

#### **COLLEGE AREA AT A GLANCE...**











### **Paul Ahern**

paul@nextwavecommercial.com CA Lic. #01874163

nextwavecommercial.com

### **Dino De Salvio**

dino@nextwavecommercial.com CA Lic. #02035557

Next Wave Commercial 1167 Morena Blvd. San Diego, CA 92110 CA Lic. #02010077

619.326.4400