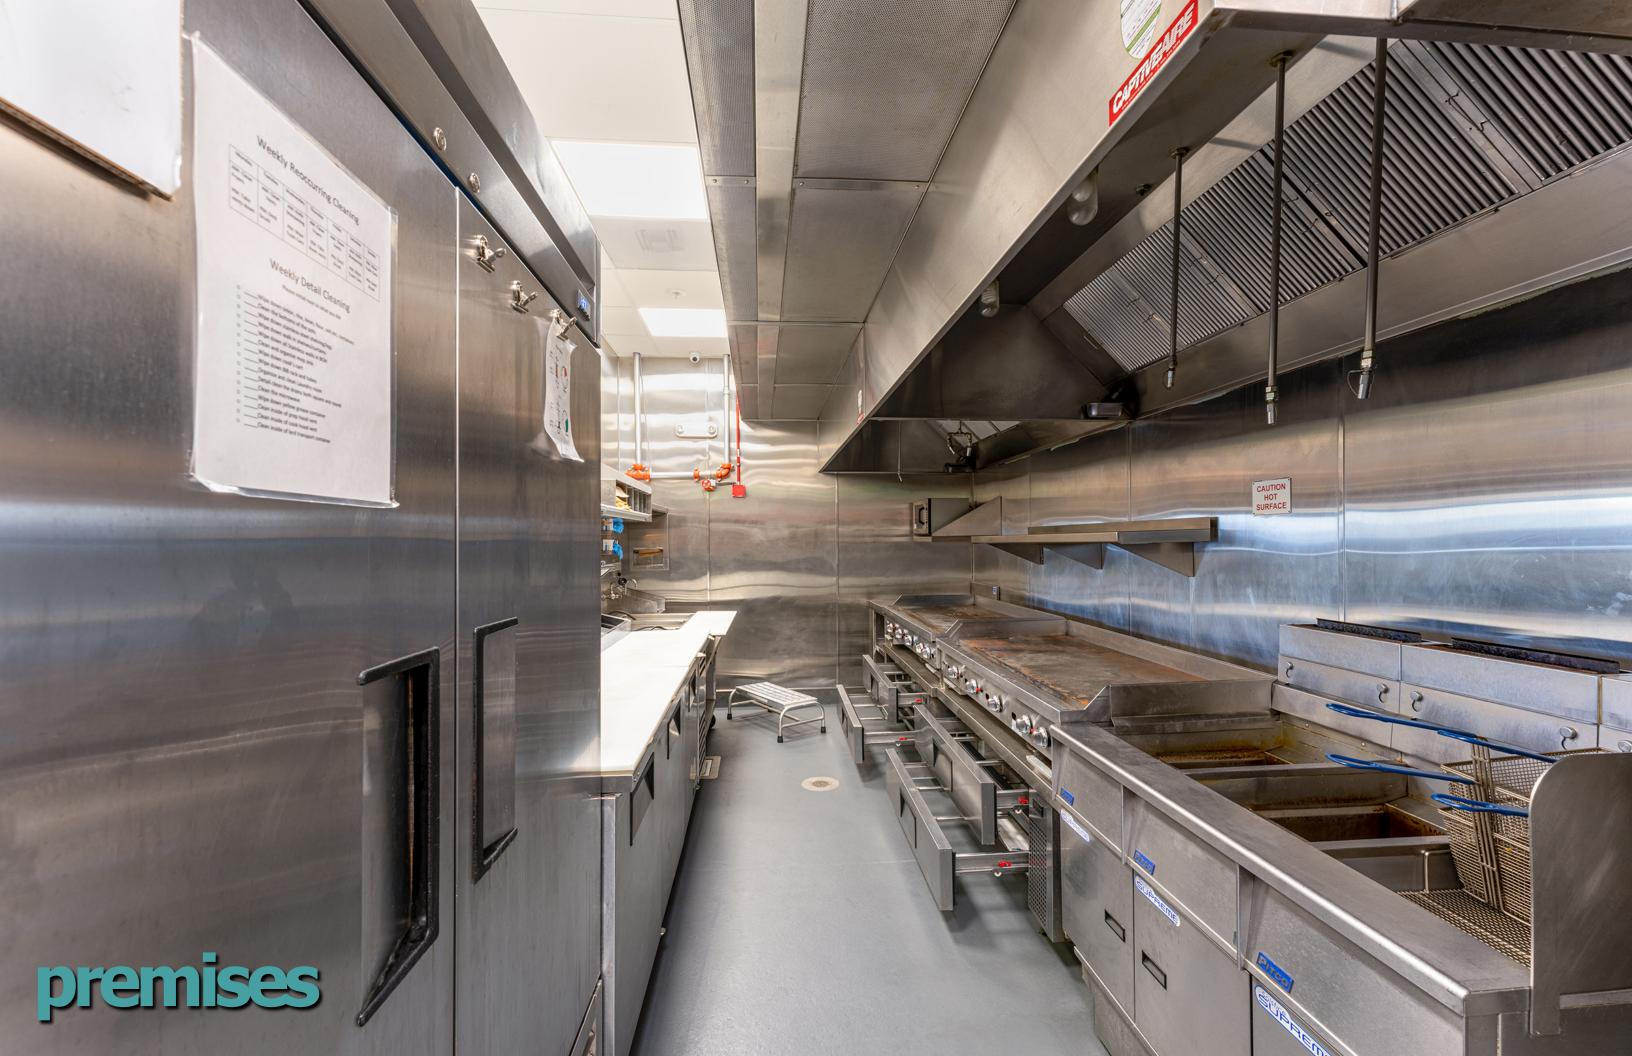

### **Highlights & Details**

Rare restaurant opportunity located at the main entry to San Diego State University's campus.

**Turn-key premises** with fast-casual ordering set-up, full kitchen, walk-in refrigeration unit, large type-1 hood system, and grease interceptor.

### overview