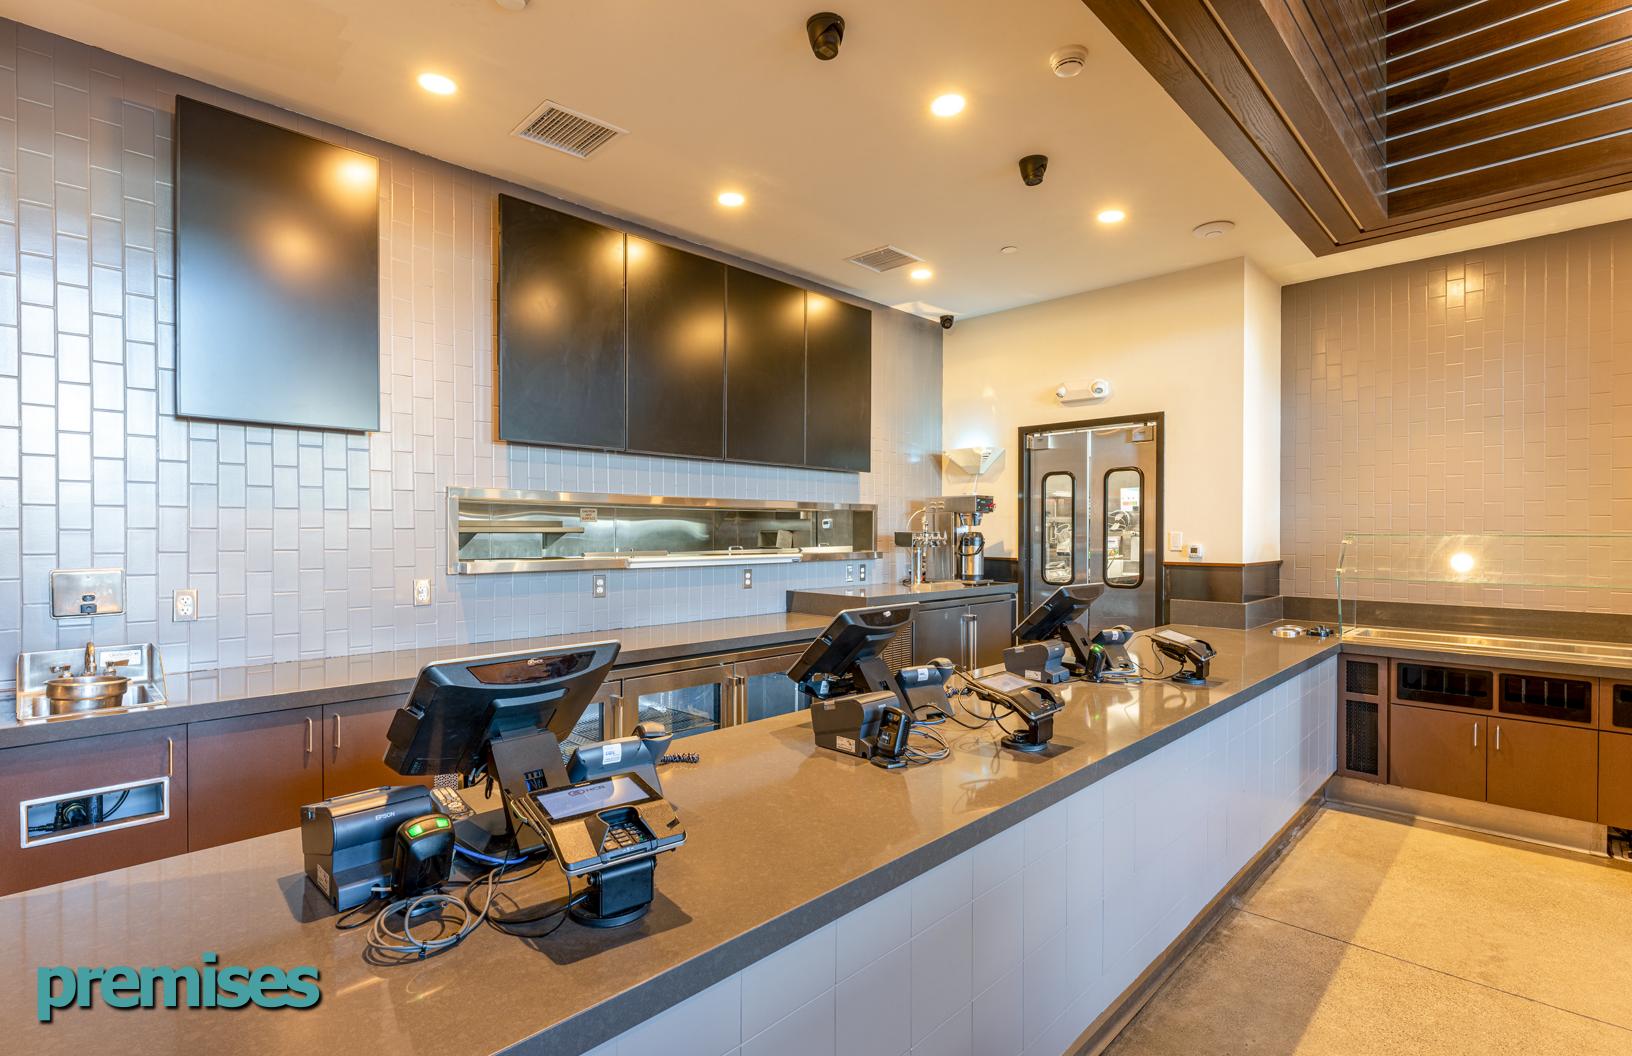

### **Highlights & Details**

Rare restaurant opportunity located at the main entry to San Diego State University's campus.

**Turn-key premises** with fast-casual ordering set-up, full kitchen, walk-in refrigeration unit, large type-1 hood system, and grease interceptor.

### overview