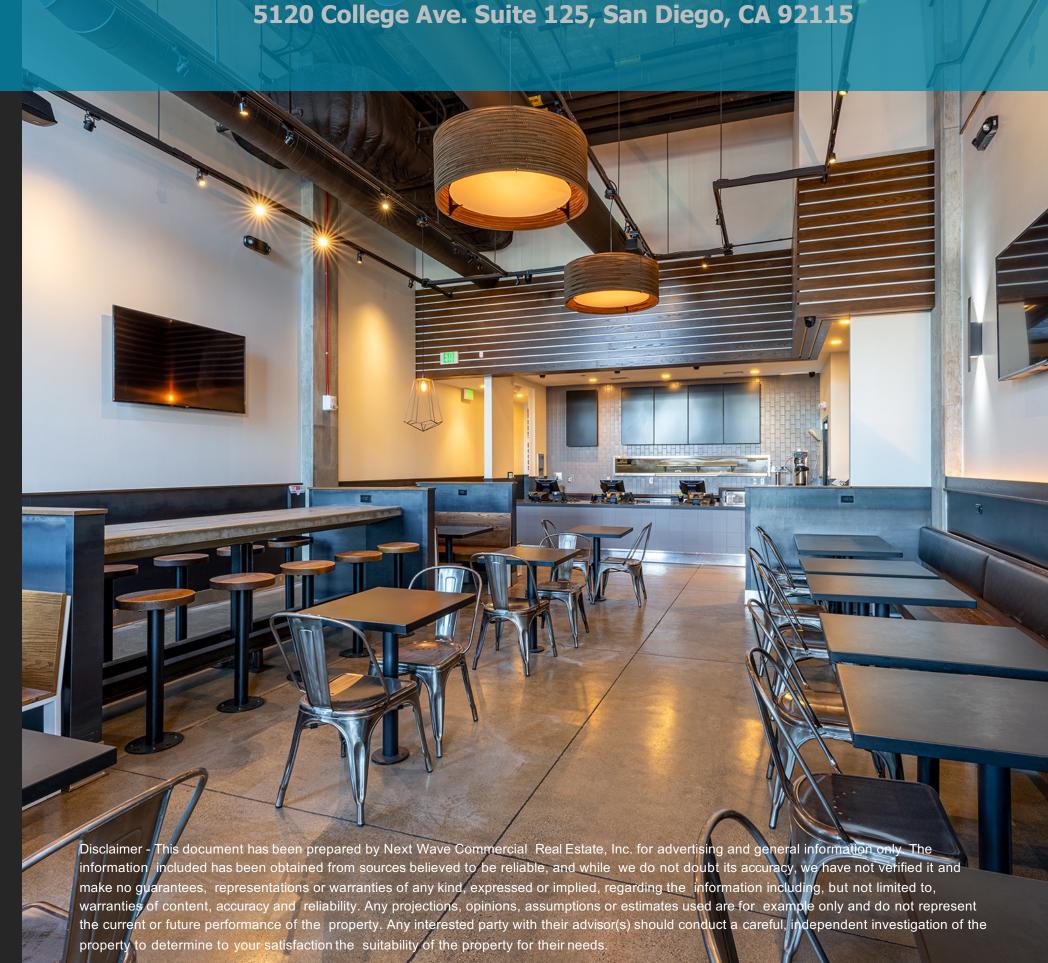

## SDSU Campus Restaurant For Sale

5120 College Ave. Suite 125, San Diego, CA 92115

### **Highlights & Details**

Rare restaurant opportunity located at the main entry to San Diego State University's campus.

**Turn-key premises** with fast-casual ordering set-up, full kitchen, walk-in refrigeration unit, large type-1 hood system, and grease interceptor.

### overview