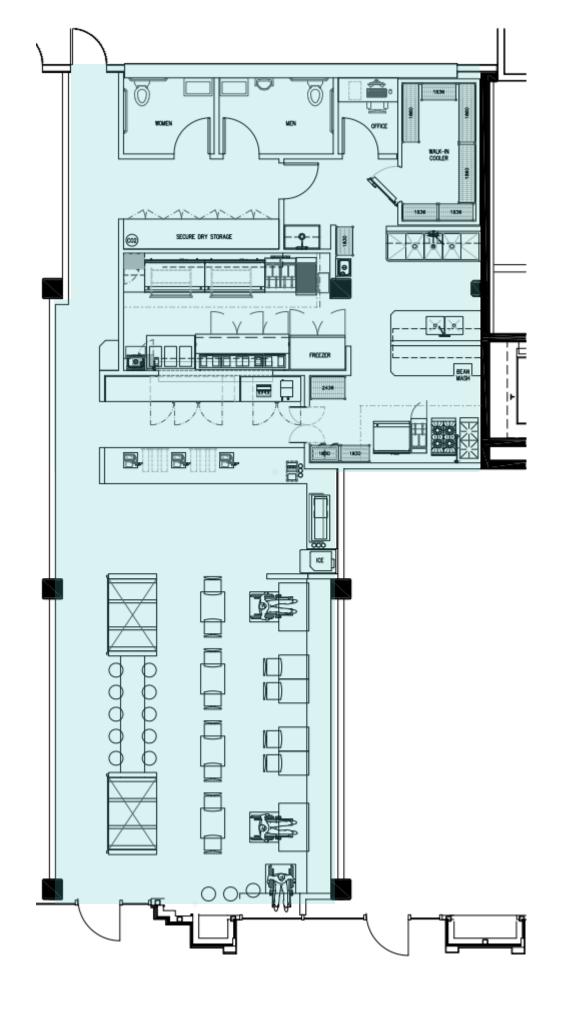

# floor plan

### **Highlights & Details**

Rare restaurant opportunity located at the main entry to San Diego State University's campus.

**Turn-key premises** with fast-casual ordering set-up, full kitchen, walk-in refrigeration unit, large type-1 hood system, and grease interceptor.