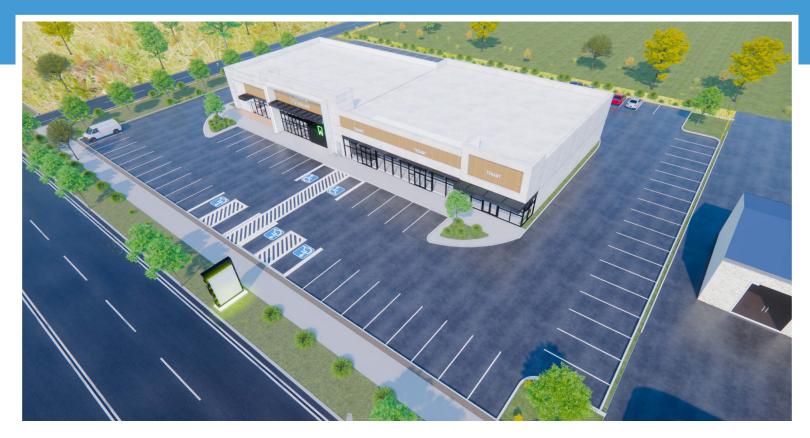

## **Building Features**

- · 15,819 Total Rentable Square Feet
- · New Construction
- · Up to 8,868 SF of Shell Space Available
- · Will Demise to 2,956 SF

- · 7,000 SF Leased to Dental Square
- · Power: 480V 3 phase
- · Parking Ratio: 6 stalls per 1,000 SF
- · Vehicles Per Day: 23,334 (TX DOT)