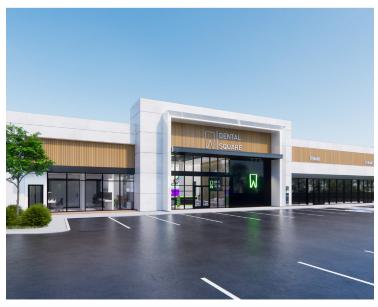

## **Building Features**

- · 15,819 Total Rentable Square Feet
- · New Construction
- · Up to 8,868 SF of Shell Space Available
- · Will Demise to 2,956 SF

- · 7,000 SF Leased to Dental Square
- · Power: 480V 3 phase
- · Parking Ratio: 6 stalls per 1,000 SF
- · Vehicles Per Day: 23,334 (TX DOT)