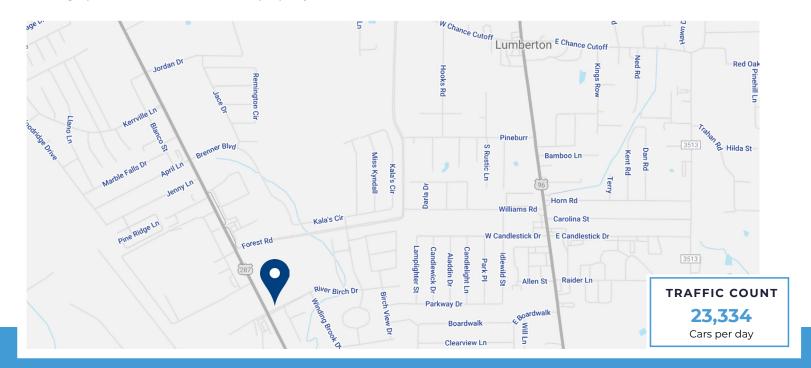

## **Building Features**

- · 15,819 Total Rentable Square Feet
- · New Construction
- · Up to 8,868 SF of Shell Space Available
- · Will Demise to 2,956 SF

- · 7,000 SF Leased to Dental Square
- · Power: 480V 3 phase
- · Parking Ratio: 6 stalls per 1,000 SF
- · Vehicles Per Day: 23,334 (TX DOT)