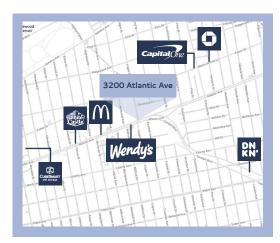

### NEARBY NEIGHBORS

Chase CubeSmart Mcdonald's Capital One Wendy's Dunkin' White Castle RENT Upon request SQ FT 7,700 FRONTAGE 190 ft. AVAILABILITY 1st quarter 2025