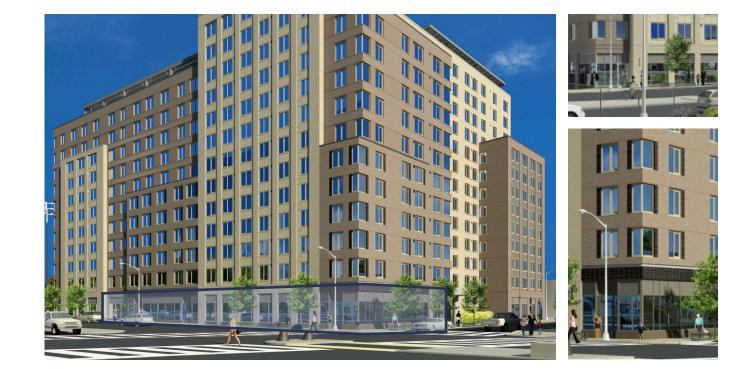

#### **PROPERTY DETAILS**

Karen Cohen Realty & Associates presents a new retail leasing opportunity at Logan Fountain. Located at the base of a new 13-story residential building, with 343 new residential units above, the space is located close to various transit options and adjacent to a public school. An additional 1,600+ new residential units are in development nearby along with a new NYC K-8 public school, making this an ideal opportunity to serve the Cypress Hills community. Expected completion in 1st quarter of 2025.

#### HIGHLIGHTS

- ✓ 190' Frontage on Atlantic Ave
- ✓ New Construction
- ✓ Venting Available
- Easy Access to Belt Parkway
  - & Jackie Robinson Parkway
- ✓ All Uses Considered
- ✓ Divisible

KAREN COHEN REALTY & ASSOCIATES Commercial Real Estate Brokers