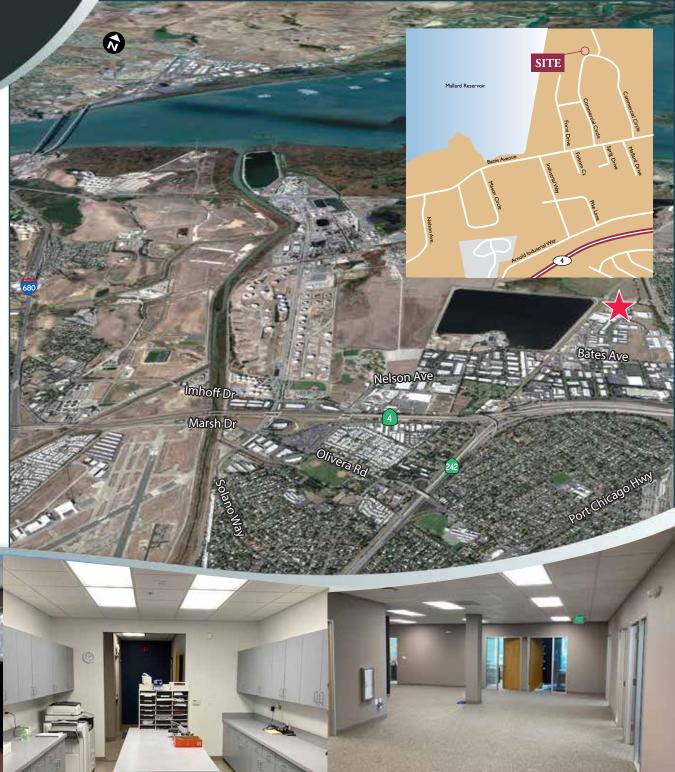

### 5099 COMMERCIAL CIRCLE CONCORD.CA

Constructed in 2001, this Two Story, Class A Office Building is strategically located minutes from Highway 4/Interstate 680 and North Concord BART.

The Building is situated on on over 2.6 acres and offers vast options for parking or yard space.

#### HIGHLIGHTS

- $\pm 17,236$  RSF Available on the entire First floor
- Highly improved office/lab/light industrial space with 10' roll up door
- Above standard parking 4 spaces per 1,000 RSF
- Continuous glass line
- Building & monument signage available
- Existing interior improvements
- Conveniently located minutes from Highway 4 & BART