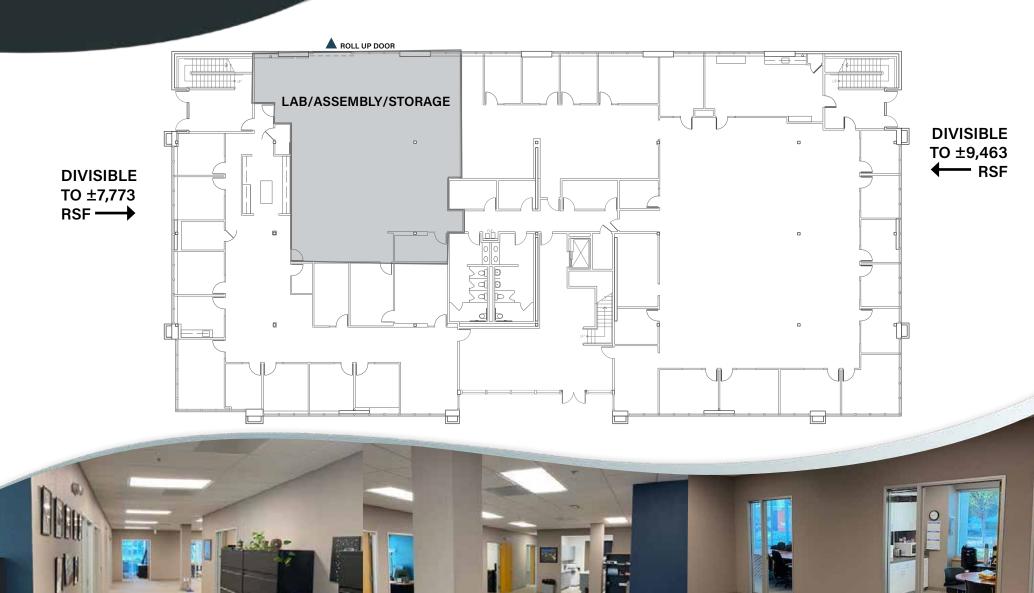

#### Class A Office/Flex Building AVAILABLE FOR LEASE

Full Ground Floor up to ±17,236 RSF Divisible to ±7,773 RSF Office/Lab/Assembly/Storage with roll up door

#### HIGHLIGHTS

- $\pm 17,236$  RSF Available on the entire First floor
- Highly improved office/lab/light industrial space with 10' roll up door
- Above standard parking 4 spaces per 1,000 RSF
- Continuous glass line
- Building & monument signage available
- Existing interior improvements
- Conveniently located minutes from Highway 4 & BART

#### Ground Floor