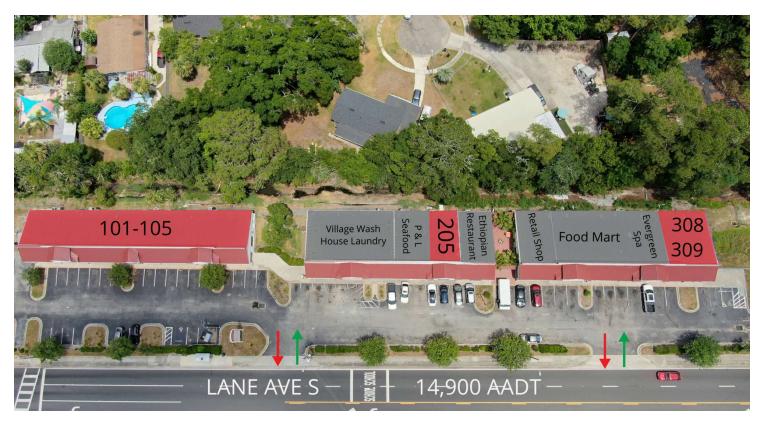

### **Available Spaces**

| Suite   | Tenant               | Size           | Туре | Rate          |
|---------|----------------------|----------------|------|---------------|
| 101-105 | Available            | 806 - 5,034 SF | NNN  | \$12.00 SF/yr |
| 201-203 | Village Wash House   | 2,640 SF       | NNN  | -             |
| 204     | P & L Seafood        | 880 SF         | NNN  | -             |
| 205     | Available            | 815 SF         | NNN  | \$12.00 SF/yr |
| 206     | Ethiopian Restaurant | 1,050 SF       | NNN  | -             |
| 301     | Retail Shop          | 1,000 SF       | NNN  | -             |
| 302-305 | Food Mart            | 2,000 SF       | NNN  | -             |
| 306-307 | Evergreen Spa        | 1,200 SF       | NNN  | -             |
| 308-309 | Available            | 1,092 SF       | NNN  | \$12.00 SF/yr |

### For Lease

806 - 5,034 SF | \$12.00 SF/yr **Retail Space** 