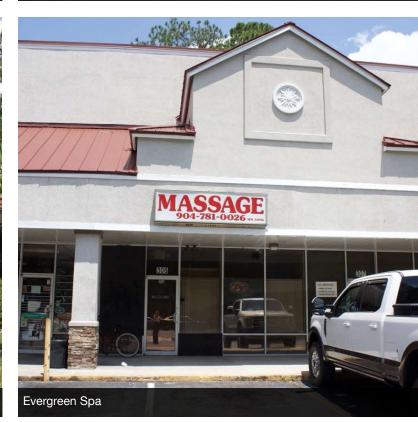

### **Available Spaces**

| Suite   | Tenant               | Size           | Туре | Rate          |
|---------|----------------------|----------------|------|---------------|
| 101-105 | Available            | 806 - 5,034 SF | NNN  | \$12.00 SF/yr |
| 201-203 | Village Wash House   | 2,640 SF       | NNN  | -             |
| 204     | P & L Seafood        | 880 SF         | NNN  | -             |
| 205     | Available            | 815 SF         | NNN  | \$12.00 SF/yr |
| 206     | Ethiopian Restaurant | 1,050 SF       | NNN  | -             |
| 301     | Retail Shop          | 1,000 SF       | NNN  | -             |
| 302-305 | Food Mart            | 2,000 SF       | NNN  | -             |
| 306-307 | Evergreen Spa        | 1,200 SF       | NNN  | -             |
| 308-309 | Available            | 1,092 SF       | NNN  | \$12.00 SF/yr |