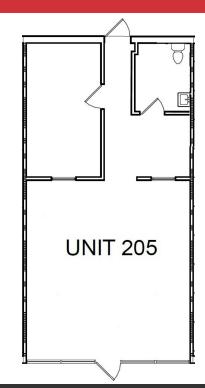

Unit 308-309 | 1,092 SF

For Lease 806 - 5,034 SF | \$12.00 SF/yr Retail Space

Unit 205 | 815 SF

NO WARRANTY OR REPRESENTATION, EXPRESS OR IMPLIED, IS MADE AS TO THE ACCURACY OF THE INFORMATION CONTAINED HEREIN, AND THE SAME IS SUBMITTED SUBJECT TO ERRORS, OMISSIONS, CHANGE OF PRICE, RENTAL OR OTHER CONDITIONS, PRIOR SALE, LEASE OR FINANCING, OR WITHDRAWAL WITHOUT NOTICE, AND OF ANY SPECIAL LISTING CONDITIONS IMPOSED BY OUR PRINCIPALS NO WARRANTIES OR REPRESENTATIONS ARE MADE AS TO THE CONDITION OF THE PROPERTY OR ANY HAZARDS CONTAINED THEREIN ARE ANY TO BE IMPLIED.