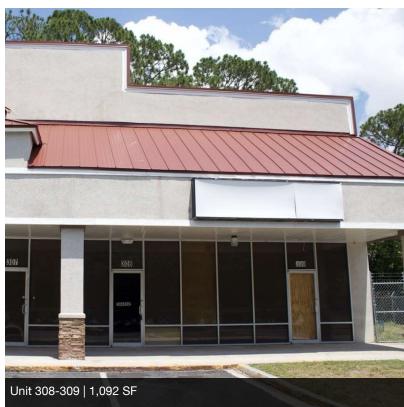

Unit 308-309 | 1,092 SF

For Lease 806 - 5,034 SF | \$12.00 SF/yr Retail Space

Unit 205 | 815 SF

NO WARRANTY OR REPRESENTATION, EXPRESS OR IMPLIED, IS MADE AS TO THE ACCURACY OF THE INFORMATION CONTAINED HEREIN, AND THE SAME IS SUBMITTED SUBJECT TO ERRORS, OMISSIONS, CHANGE OF PRICE, RENTAL OR OTHER CONDITIONS, PRIOR SALE, LEASE OR FINANCING, OR WITHDRAWAL WITHOUT NOTICE, AND OF ANY SPECIAL LISTING CONDITIONS IMPOSED BY OUR PRINCIPALS NO WARRANTIES OR REPRESENTATIONS ARE MADE AS TO THE CONDITION OF THE PROPERTY OR ANY HAZARDS CONTAINED THEREIN ARE ANY TO BE IMPLIED.