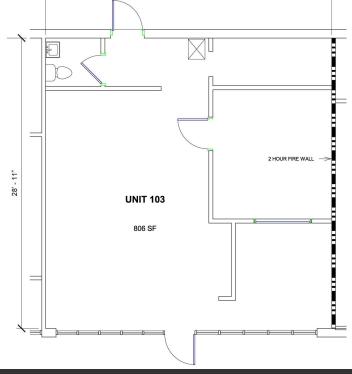

WITHDRAWAL WITHOUT NOTICE, AND OF ANY SPECIAL LISTING CONDITIONS IMPOSED BY OUR PRINCIPALS NO WARRANTIES OR REPRESENTATIONS ARE MADE AS TO THE CONDITION OF THE PROPERTY OR ANY HAZARDS CONTAINED THEREIN ARE ANY TO BE IMPLIED.









Unit 102 | 806 SF

NO WARRANTY OR REPRESENTATION, EXPRESS OR IMPLIED, IS MADE AS TO THE ACCURACY OF THE INFORMATION CONTAINED HEREIN, AND THE SAME IS SUBMITTED SUBJECT TO ERRORS, OMISSIONS, CHANGE OF PRICE, RENTAL OR OTHER CONDITIONS, PRIOR SALE, LEASE OR FINANCING, OR WITHORAWAL WITHOUT NOTICE, AND OF ANY SPECIAL LISTING CONDITIONS IMPOSED BY OUR PRINCIPALS NO WARRANTIES OR REPRESENTATIONS ARE MADE AS TO THE CONDITION OF THE PROPERTY OR ANY HAZARDS CONTAINED THEREIN ARE ANY TO BE IMPLIED.



### For Lease

806 - 5,034 SF | \$12.00 SF/yr **Retail Space** 





#### Unit 103 | 806 SF





#### Unit 104-105 | 2,140 SF

Unit 104-105 | 2,140 SF

NO WARRANTY OR REPRESENTATION, EXPRESS OR IMPLIED, IS MADE AS TO THE ACCURACY OF THE INFORMATION CONTAINED HEREIN, AND THE SAME IS SUBMITTED SUBJECT TO ERRORS, OMISSIONS, CHANGE OF PRICE, RENTAL OR OTHER CONDITIONS, PRIOR SALE, LEASE OR FINANCING, OR WITHDRAWAL WITHOUT NOTICE, AND OF ANY SPECIAL LISTING CONDITIONS IMPOSED BY OUR PRINCIPALS NO WARRANTIES OR REPRESENTATIONS ARE MADE AS TO THE CONDITION OF THE PROPERTY OR ANY HAZARDS CONTAINED THEREIN ARE ANY TO BE IMPLIED.







Unit 308-309 | 1,092 SF

For Lease 806 - 5,034 SF | \$12.00 SF/yr Retail Space



Unit 205 | 815 SF



NO WARRANTY OR REPRESENTATION, EXPRESS OR IMPLIED, IS MADE AS TO THE ACCURACY OF THE INFORMATION CONTAINED HEREIN, AND THE SAME I