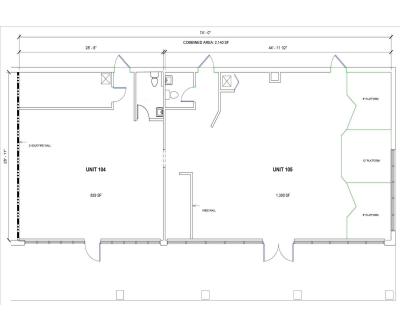

#### Unit 104-105 | 2,140 SF

Unit 104-105 | 2,140 SF

NO WARRANTY OR REPRESENTATION, EXPRESS OR IMPLIED, IS MADE AS TO THE ACCURACY OF THE INFORMATION CONTAINED HEREIN, AND THE SAME IS SUBMITTED SUBJECT TO ERRORS, OMISSIONS, CHANGE OF PRICE, RENTAL OR OTHER CONDITIONS, PRIOR SALE, LEASE OR FINANCING, OR WITHDRAWAL WITHOUT NOTICE, AND OF ANY SPECIAL LISTING CONDITIONS IMPOSED BY OUR PRINCIPALS NO WARRANTIES OR REPRESENTATIONS ARE MADE AS TO THE CONDITION OF THE PROPERTY OR ANY HAZARDS CONTAINED THEREIN ARE ANY TO BE IMPLIED.