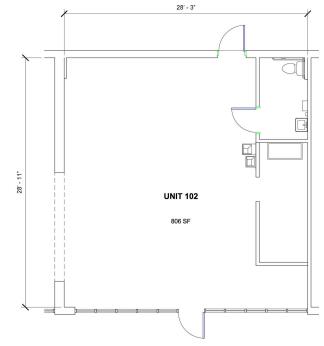

Unit 102 | 806 SF

NO WARRANTY OR REPRESENTATION, EXPRESS OR IMPLIED, IS MADE AS TO THE ACCURACY OF THE INFORMATION CONTAINED HEREIN, AND THE SAME IS SUBMITTED SUBJECT TO ERRORS, OMISSIONS, CHANGE OF PRICE, RENTAL OR OTHER CONDITIONS, PRIOR SALE, LEASE OR FINANCING, OR WITHORAWAL WITHOUT NOTICE, AND OF ANY SPECIAL LISTING CONDITIONS IMPOSED BY OUR PRINCIPALS NO WARRANTIES OR REPRESENTATIONS ARE MADE AS TO THE CONDITION OF THE PROPERTY OR ANY HAZARDS CONTAINED THEREIN ARE ANY TO BE IMPLIED.