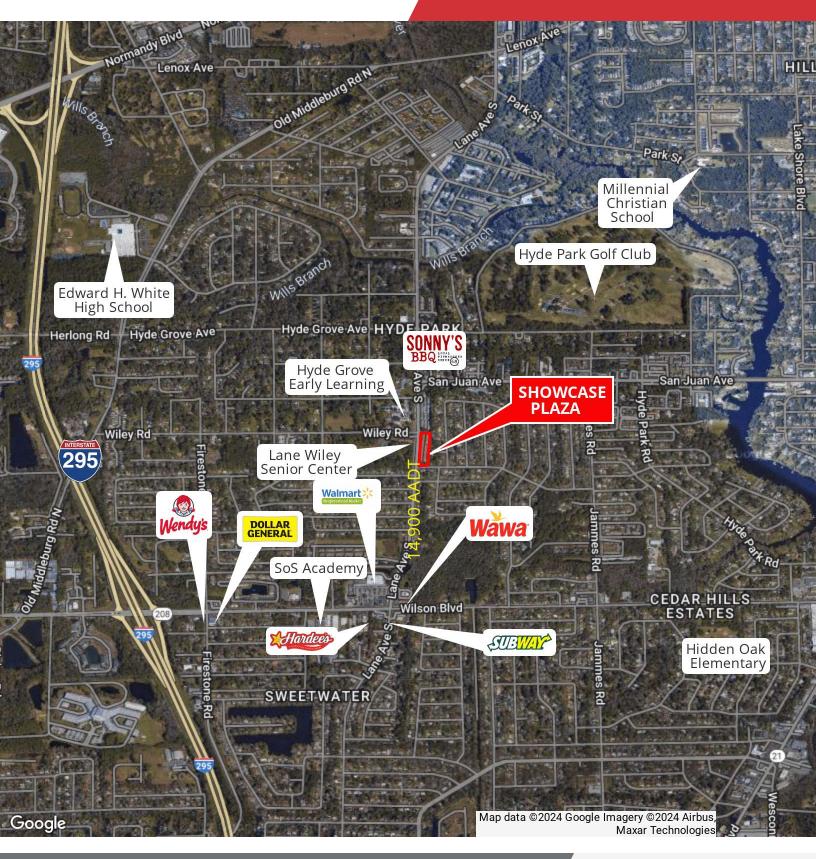

### **Property Highlights**

- Recent improvements include new exterior paint, roof, and exterior lighting.
- Highly visible pylon signage on Lane Avenue with an average daily traffic count of over 14,900 cars per day.
- Multiple points of ingress/egress including access from the traffic light at Wiley Road.
- Conveniently located on JTA's Commonwealth/Lane
  transportation route with all-day service 7 days a week.
- Directly across from Lane Wiley Senior Center offering daily classes, activities, and community resources.