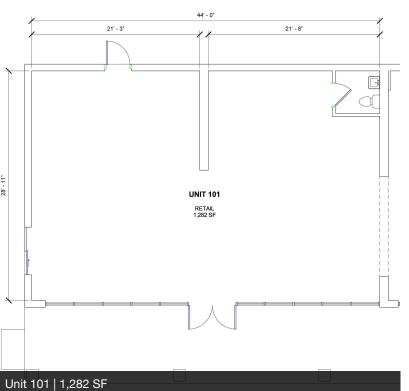

| -             |
| 301     | Retail Shop          | 1,000 SF       | NNN  | -             |
| 302-305 | Food Mart            | 2,000 SF       | NNN  | -             |
| 306-307 | Evergreen Spa        | 1,200 SF       | NNN  | -             |
| 308-309 | Available            | 1,092 SF       | NNN  | \$12.00 SF/yr |

NO WARRANTY OR REPRESENTATION, EXPRESS OR IMPLIED, IS MADE AS TO THE ACCURACY OF THE INFORMATION CONTAINED HEREIN, AND THE SAME IS SUBMITTED SUBJECT TO ERRORS, OMISSIONS, CHANGE OF PRICE, RENTAL OR OTHER CONDITIONS, PRIOR SALE, LEASE OR FINANCING, OR WITHDRAWAL WITHOUT NOTICE, AND OF ANY SPECIAL LISTING CONDITIONS IMPOSED BY OUR PRINCIPALS NO WARRANTIES OR REPRESENTATIONS ARE MADE AS TO THE CONDITION OF THE PROPERTY OR ANY HAZARDS CONTAINED THEREIN ARE ANY TO BE IMPLIED.









Unit 102 | 806 SF

NO WARRANTY OR REPRESENTATION, EXPRESS OR IMPLIED, IS MADE AS TO THE ACCURACY OF THE INFORMATION CONTAINED HEREIN, AND THE SAME IS SUBMITTED SUBJECT TO ERRORS, OMISSIONS, CHANGE OF PRICE, RENTAL OR OTHER CONDITIONS, PRIOR SALE, LEASE OR FINANCING, OR WITHORAWAL WITHOUT NOTICE, AND OF ANY SPECIAL LISTING CONDITIONS IMPOSED BY OUR PRINCIPALS NO WARRANTIES OR REPRESENTATIONS ARE MADE AS TO THE CONDITION OF THE PROPERTY OR ANY HAZARDS CONTAINED THEREIN ARE ANY TO BE IMPLIED.



### For Lease

806 - 5,034 SF | \$12.00 SF/yr **Retail Space** 





#### Unit 103 | 806 SF





#### Unit 104-105 | 2,140 SF

Unit 104-105 | 2,140 SF

NO WARRANTY OR REPRESENTATION, EXPRESS OR IMPLIED, IS MADE AS TO THE ACCURACY OF THE INFORMATION CONTAINED HEREIN, AND THE SAME IS SUBMITTED SUBJE