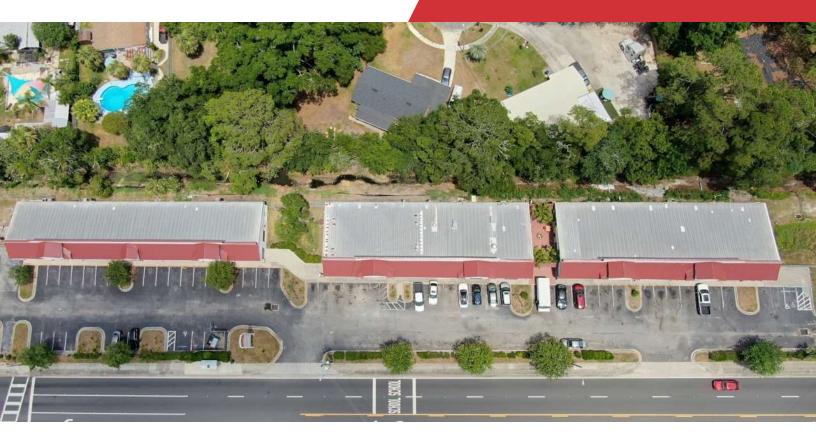

# Showcase Plaza

2151 Lane Avenue South Jacksonville, Florida 32210

### **Property Highlights**

- Recent improvements include new exterior paint, roof, and exterior lighting.
- Highly visible pylon signage on Lane Avenue with an average daily traffic count of over 14,900 cars per day.
- Multiple points of ingress/egress including access from the traffic light at Wiley Road.
- Conveniently located on JTA's Commonwealth/Lane
  transportation route with all-day service 7 days a week.
- Directly across from Lane Wiley Senior Center offering daily classes, activities, and community resources.

#### **Property Overview**

Community shopping center serving the Hyde Park neighborhood of the Riverside Submarket of Jacksonville with a mix of local retail, service, and restaurant businesses.