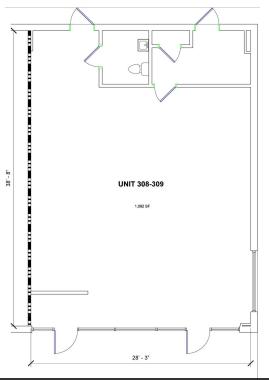

Unit 308-309 | 1,092 SF

For Lease 806 - 5,034 SF | \$12.00 SF/yr Retail Space

Unit 205 | 815 SF

NO WARRANTY OR REPRESENTATION, EXPRESS OR IMPLIED, IS MADE AS TO THE ACCURACY OF THE INFORMATION CONTAINED HEREIN, AND THE SAME IS SUBMITTED SUBJECT TO ERRORS, OMISSIONS, CHANGE OF PRICE, RENTAL OR OTHER CONDITIONS, PRIOR SALE, LEASE OR FINANCING, OR WITHDRAWAL WITHOUT NOTICE, AND OF ANY SPECIAL LISTING CONDITIONS IMPOSED BY OUR PRINCIPALS NO WARRANTIES OR REPRESENTATIONS ARE MADE AS TO THE CONDITION OF THE PROPERTY OR ANY HAZARDS CONTAINED THEREIN ARE ANY TO BE IMPLIED.