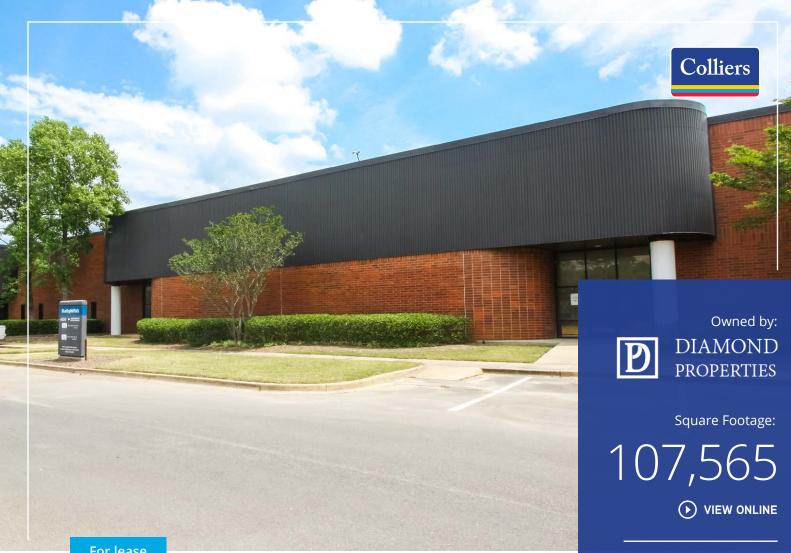

For lease

## Shelby Air Park | Building 3 4650 Shelby Air Drive Memphis, TN 38118

Shelby Air Park is located in the heart of the Southeast Industrial submarket at the corner of the Shelby Air Drive and East Shelby Drive intersection - making it within minutes from the Memphis International Airport and is convenient to the Memphis and North Mississippi workforce

Featuring 107,565 SF of industrial space available

Offering 46,636 SF of total office area

Within minutes from Memphis Int'l Airport and BNSF Intermodal

Contact us:

Principal

**Colliers** 

Tim Mashburn

tim.mashburn@colliers.com