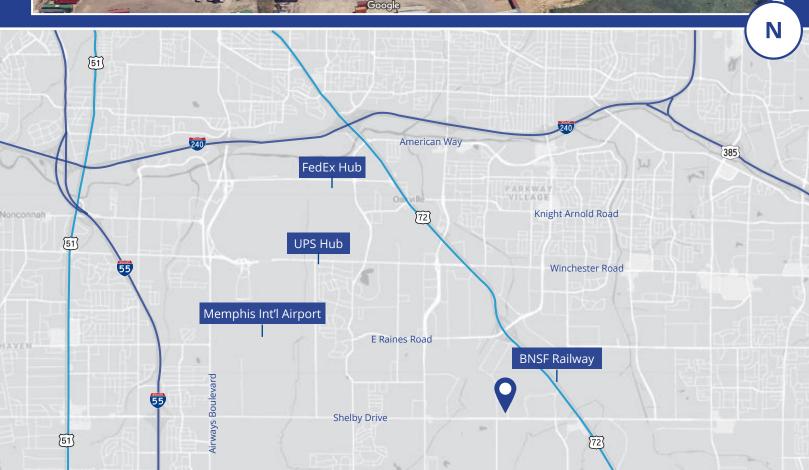

## Shelby Air Park | Building 3 4650 Shelby Air Drive Memphis, TN 38118

Shelby Air Park is located in the heart of the Southeast Industrial submarket at the corner of the Shelby Air Drive and East Shelby Drive intersection - making it within minutes from the Memphis International Airport and is convenient to the Memphis and North Mississippi workforce

### **Building Specifications**

- 107,565 SF available
- 46,636 SF of total office space
- 14 dock high doors
- · 24' clear height
- Sprinkler system: (.495/2,000 SF)
- T-5 lighting
- Ample parking space
- Close proximity to BNSF Intermodal Yard, Memphis International Airport, FedEx and UPS hub facilities
- Easy access to I-55, I-240 and Hwy 78

### Location