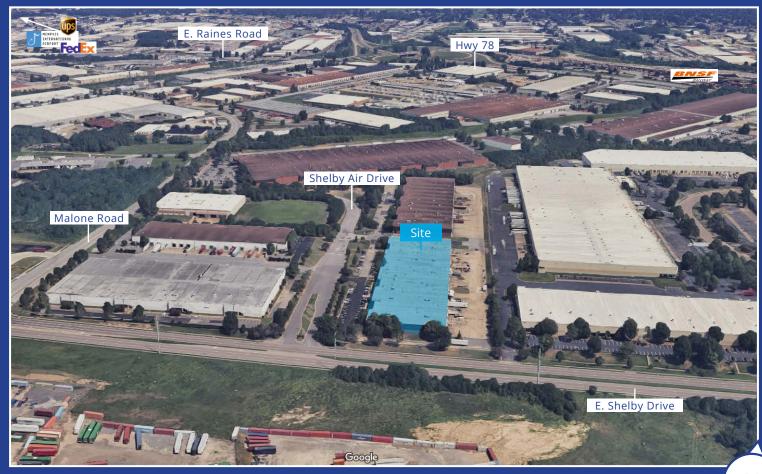

## Shelby Air Park | Building 3 4650 Shelby Air Drive Memphis, TN 38118

Shelby Air Park is located in the heart of the Southeast Industrial submarket at the corner of the Shelby Air Drive and East Shelby Drive intersection - making it within minutes from the Memphis International Airport and is convenient to the Memphis and North Mississippi workforce

### **Building Specifications**

- 107,565 SF available
- 46,636 SF of total office space
- 14 dock high doors
- · 24' clear height
- Sprinkler system: (.495/2,000 SF)
- T-5 lighting
- Ample parking space
- Close proximity to BNSF Intermodal Yard, Memphis International Airport, FedEx and UPS hub facilities
- Easy access to I-55, I-240 and Hwy 78

### Location