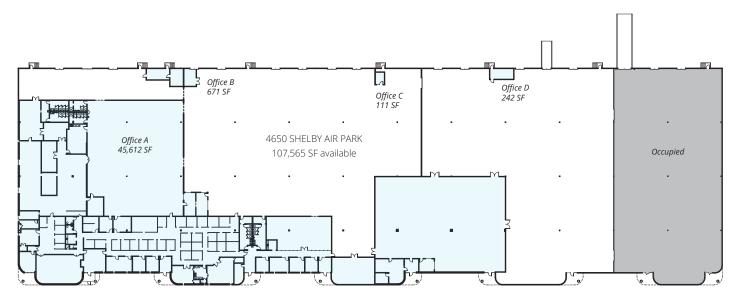

### **Building Plan**

TOTAL OFFICE: 46,636 SF TOTAL WAREHOUSE: 60,929 SF

TOTAL AVAILABLE: 107,565 SF