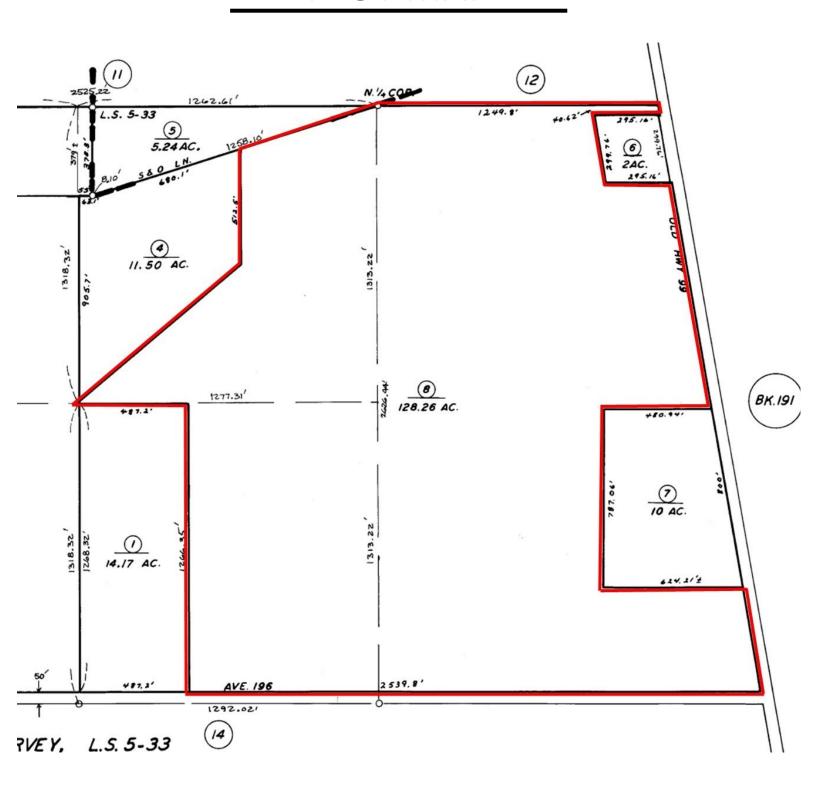

## Avenue 196 Tulare, CA

Parcel Size: Approx. 128.26 acres

**Location:** Located on the N/W corner of Avenue 196 and I Drive

**Parcel No:** 174-130-008

**Plantings:** Row Crop

Wells: One 30 HP Pump and Well

## **PLOT MAP**