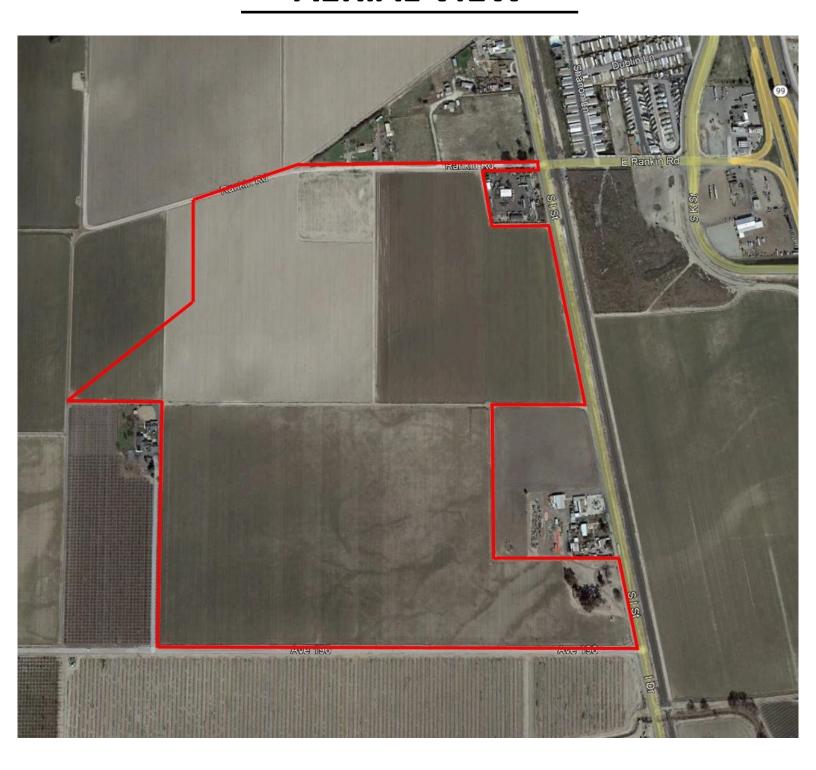

## Avenue 196 Tulare, CA

Parcel Size: Approx. 128.26 acres

**Location:** Located on the N/W corner of Avenue 196 and I Drive

**Parcel No:** 174-130-008

**Plantings:** Row Crop

Wells: One 30 HP Pump and Well

## **AERIAL VIEW**

This statement is based upon information which we believe to be correct and is obtained from sources which we regard as reliable, but we assume no liability for errors or omissions.

Groundwater Disclosure: The Sustainable Groundwater Management Act (SGMA) requires groundwater basins to be sustainable by 2040. SGMA requires a Groundwater Sustainability Plan (GSP) by 2020. Said plans may limit ground water pumping. For more information, please visit the SGMA website at www.sgma.water.ca.gov/portal as well as the Irrigation District Company website that the property is in.