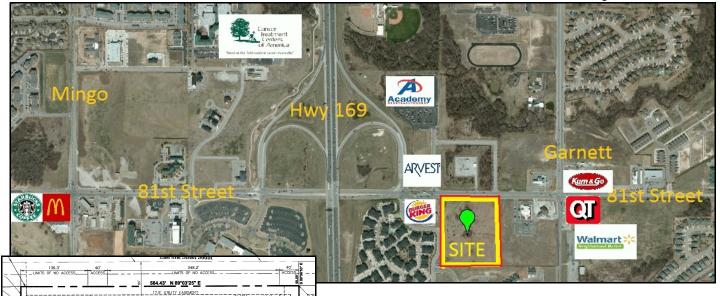

## LAND for SALE - 81st & Hwy 169

Size: 4.33 acres\*

Price: \$1,750,000 (\$9.56/sf)

**Zoning:** Cooridor (CO)

Lot 2, Block 1, Stonehaven Square

This property is located just east of Hwy 169 on the south side of 81<sup>st</sup> Street and has controlled traffic light access from 81<sup>st</sup> Street and also access from 81<sup>st</sup> Street (with signage). This site has on/off ramps from all directions from Hwy 169 for easy access.

Neighboring commercial businesses include Academy Sports, Arvest Bank, BurgerKing, IBC Bank, BOK, Kum & Go, QuikTrip, Walmart Neighborhood Market, Cancer Treatment Centers of America, Saint Francis Hospital South, Hillcrest Hospital South,

McDonalds, Starbucks, and many other retailers and medical and professional office users.

For more infomation, call: Jordan K. James, CCIM

(918) 495-1550 - JKJRealty@JKJCo.com - www.JKJRealty.com