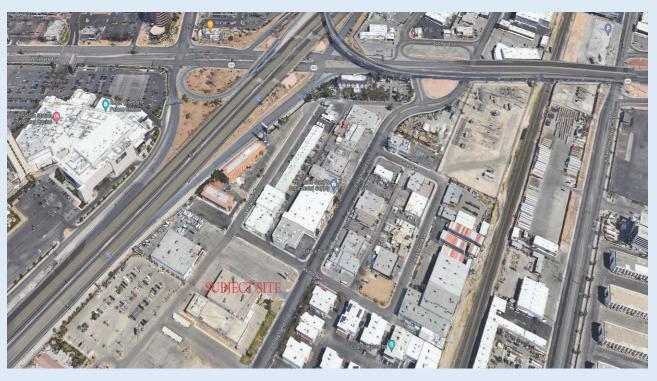

## PRIME IN-FILL LOCATION Office/Land 2753 S. Highland Drive Las Vegas, Nv. 89109

\*Just ½ Mile from I-15 and Sahara Ave. off ramp!

<sup>\*3.61</sup> Acres 665' Frontage on Highland Dr. & 305' Frontage on Presidio Ave.

<sup>\*</sup>Site has Office Building Built in 1962 (Potential Re-Hab) Total 88,486 sq.ft.

<sup>\*</sup>Priced at \$12,000,000

<sup>\*</sup>APN: 162-09-102-003

<sup>\*</sup>Zoning/EM (Entertainment Mixed Use) M (Manufacturing Industrial) Potential R-5 (High Density Residential). H-1 (Hotel)