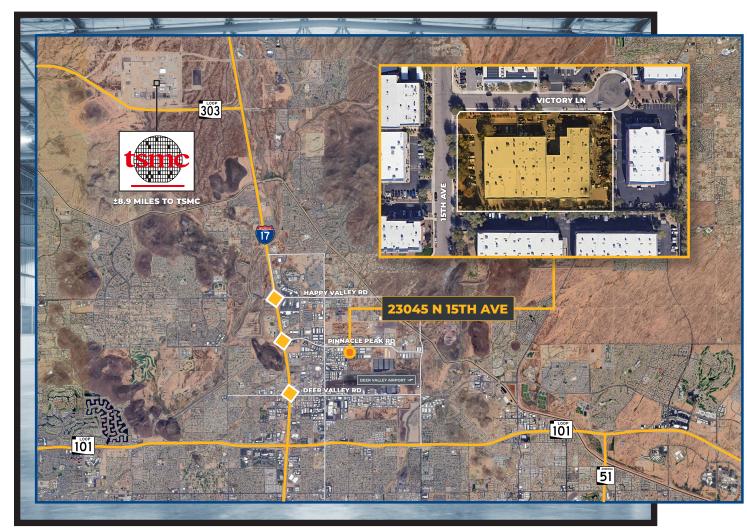

### Location Overview

Located just under 9 miles from Taiwan Semiconductor Manufacturing Corporation's (TSMC) \$40 billion project set to launch in 2025, a \$12 billion chip manufacturing facility is taking shape.

TSMC, aiming to be the greenest semiconductor facility in the U.S., is driving next generation high-performance and lowpower computing.

TSMC has already hired 2,000 of the planned ±4,500 employees, solidifying their commitment to technology, job creation, and sustainability.

TSMC's presence sparked extreme growth with 27 related companies making their move to the valley since their arrival.