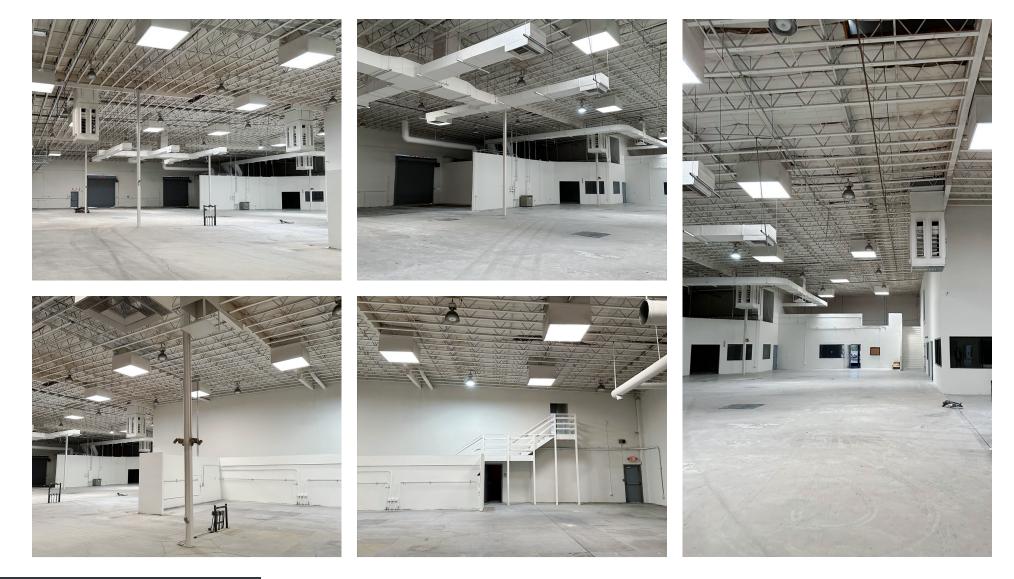

### **PROPERTY DETAILS**

±48,113 SF available space

**±6,000 SF** built-out office space

21'–25'6" clear height

### 7

grade level doors Six (6) 12'x12' One (1) 16'x12'

2

dock high doors

2000

amps, 277/480v 3 phase power

47

parking spaces on a 2.72 acre secure site

Secured gated yard area

CP/GCP

23045 N 15th Avenue | Phoenix, AZ 85027

# New Renovations Image: Stand New HVAC Units in the Office Image: Stand New EVAP Units in the Warehouse Recently Resurfaced Roof Recently Resurfaced Cated Yard Area