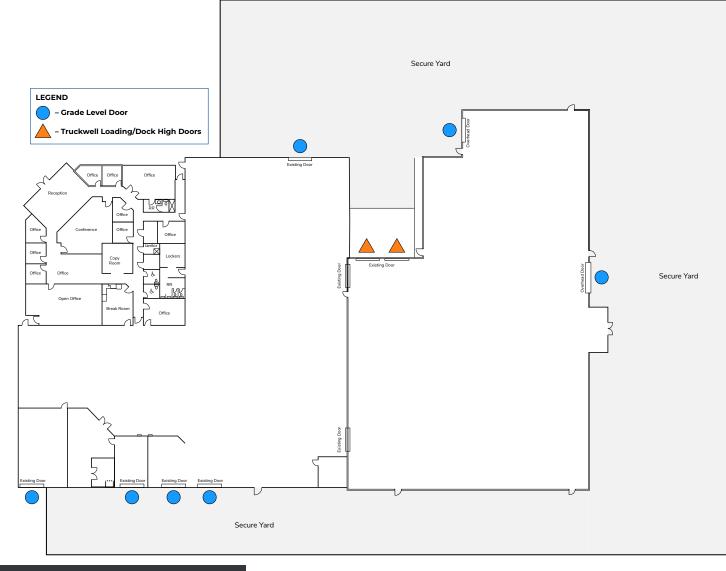

### **PROPERTY DETAILS**

±48,113 SF available space

**±6,000 SF** built-out office space

21'–25'6" clear height

### 7

grade level doors Six (6) 12'x12' One (1) 16'x12'

2

dock high doors

2000

amps, 277/480v 3 phase power

47

parking spaces on a 2.72 acre secure site

Secured gated yard area

CP/GCP

23045 N 15th Avenue | Phoenix, AZ 85027