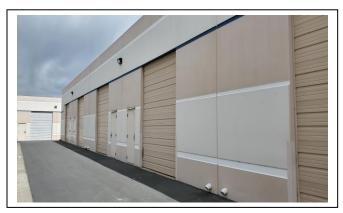

## 4826 Golden Foothill Parkway, Ste. 3 El Dorado Hills, CA

1,700 sf office-warehouse in Palms Commerce Center, in prestigious El Dorado Hills Business Park. Includes 384 sq.ft. conditioned office and 1316 sf warehouse with 10 x 12 rollup door, restroom, glass storefront, and high ceiling. Only minutes to shopping and restaurants and Highway 50.

# 1,700 sq.ft. Flex Space For Lease

4826 #3 Golden Foothill Pkwy, El Dorado Hills, CA

Not to Scale

Marilyn Gautschi, Broker (916) 934-6446 marilyn.gautschi@gmail.com