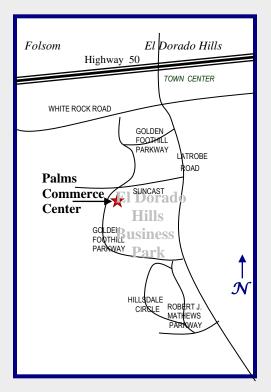

## PALMS COMMERCE CENTER

# 1,700 sq.ft. Flex Space For Lease

4826 #3 Golden Foothill Pkwy, El Dorado Hills, CA

Not to Scale

Marilyn Gautschi, Broker (916) 934-6446 marilyn.gautschi@gmail.com