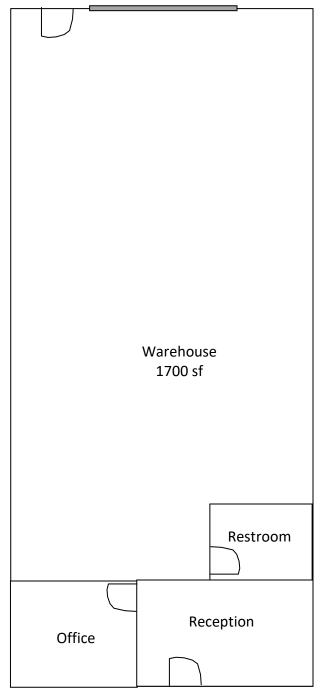

## 4826 Golden Foothill Parkway, Ste. 3 El Dorado Hills, CA

1,700 sf office-warehouse in Palms Commerce Center, in prestigious El Dorado Hills Business Park. Includes 384 sq.ft. conditioned office and 1316 sf warehouse with 10 x 12 rollup door, restroom, glass storefront, and high ceiling. Only minutes to shopping and restaurants and Highway 50.

# 1,700 sq.ft. Flex Space For Lease

4826 #3 Golden Foothill Pkwy, El Dorado Hills, CA

Not to Scale

Marilyn Gautschi, Broker (916) 934-6446 marilyn.gautschi@gmail.com