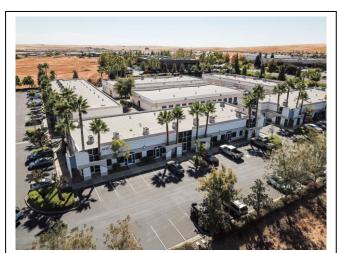

office-warehouse in Palms Commerce Center, in prestigious El Dorado Hills Business Park. Includes 384 sq.ft. conditioned office and 1316 sf warehouse with 10 x 12 rollup door, restroom, glass storefront, and high ceiling. Only minutes to shopping and restaurants and Highway 50.

#### 1,700 sq.ft.

2-3 Year Term \$1,870/mo NNN 4 + Year Term \$1,785/mo NNN

Est. NNN's are \$0.30 per sq.ft. (\$510 per mo)

Tenants are responsible for their own janitorial, PGE, phone, and internet

Contact Marilyn Gautschi, Broker (916) 934-6446 marilyn.gautschi@gmail.com DRE #00702641



## AMERICAN COMMERCIAL REAL ESTATE

4944 Windplay Dr., Ste. 245 El Dorado Hills, CA 95762 DRE 00702641

## PALMS COMMERCE CENTER

# 1,700 sq.ft. Flex Space For Lease

4826 #3 Golden Foothill Pkwy, El Dorado Hills, CA









Not to Scale

Marilyn Gautschi, Broker (916) 934-6446 marilyn.gautschi@gmail.com

#### AMERICAN COMMERCIAL REAL ESTATE

4944 Windplay Dr., Ste. 245 El Dorado Hills, CA 95762 DRE 00702641