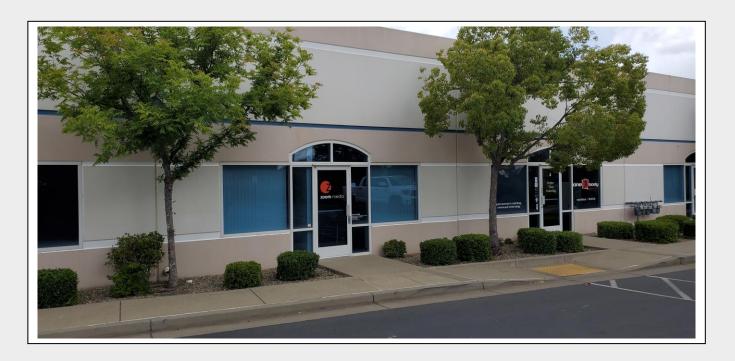

#### PALMS COMMERCE CENTER, El Dorado Hills

# 1700 sf FLEX SPACE FOR LEASE

## 4826 Golden Foothill Parkway, Ste. 3 El Dorado Hills, CA

1,700 sf office-warehouse in Palms Commerce Center, in prestigious El Dorado Hills Business Park. Includes 384 sq.ft. conditioned office and 1316 sf warehouse with 10 x 12 rollup door, restroom, glass storefront, and high ceiling. Only minutes to shopping and restaurants and Highway 50.

#### 1,700 sq.ft.

2-3 Year Term \$1,870/mo NNN 4 + Year Term \$1,785/mo NNN

Est. NNN's are \$0.30 per sq.ft. (\$510 per mo)

Tenants are responsible for their own janitorial, PGE, phone, and internet

Contact Marilyn Gautschi, Broker (916) 934-6446 marilyn.gautschi@gmail.com DRE #00702641